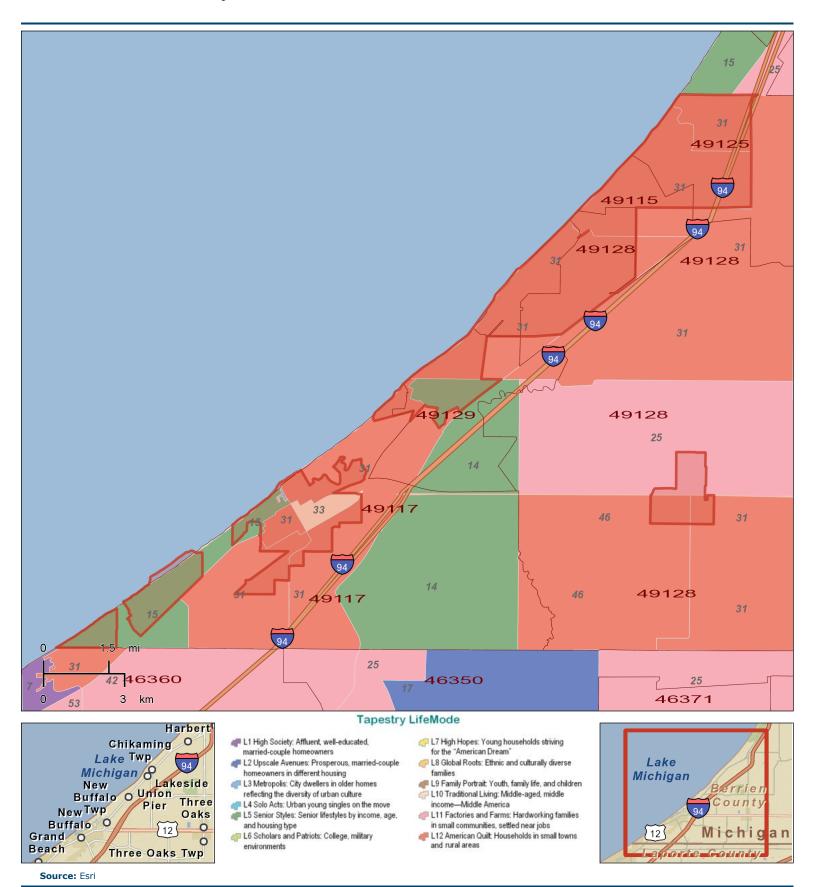

## Dominant Tapestry Site Map

Harbor Country Dissolved 0

February 11, 2014

## Dominant Tapestry Site Map

Harbor Country Dissolved

## **Tapestry Segmentation**

Tapestry Segmentation represents the fourth generation of market segmentation systems that began 30 years ago. The 65-segment Tapestry Segmentation system classifies U.S. neighborhoods based on their socioeconomic and demographic composition. Each segment is identified by its two-digit Segment Code. Match the two-digit segment labels on the map to the list below. A longer description of each segment is available at:

## http://www.esri.com/library/whitepapers/pdfs/community-tapestry.pdf

| Segment 01: | Top Rung                                                                                                                                                                                                                                                                                                                                                                                                                                                                                                                                                                                                                                                                                                                                                                                                                                                                                                                                                                                                                                                                                                                                                                                                                                                                                                                                                                                                                                                                                                                                                                                                                                                                                                                                                                                                                                                                                                                                                                                                                                                                                                                      | Segment 34: | Family Foundations        |
|-------------|-------------------------------------------------------------------------------------------------------------------------------------------------------------------------------------------------------------------------------------------------------------------------------------------------------------------------------------------------------------------------------------------------------------------------------------------------------------------------------------------------------------------------------------------------------------------------------------------------------------------------------------------------------------------------------------------------------------------------------------------------------------------------------------------------------------------------------------------------------------------------------------------------------------------------------------------------------------------------------------------------------------------------------------------------------------------------------------------------------------------------------------------------------------------------------------------------------------------------------------------------------------------------------------------------------------------------------------------------------------------------------------------------------------------------------------------------------------------------------------------------------------------------------------------------------------------------------------------------------------------------------------------------------------------------------------------------------------------------------------------------------------------------------------------------------------------------------------------------------------------------------------------------------------------------------------------------------------------------------------------------------------------------------------------------------------------------------------------------------------------------------|-------------|---------------------------|
| Segment 02: | Suburban Splendor                                                                                                                                                                                                                                                                                                                                                                                                                                                                                                                                                                                                                                                                                                                                                                                                                                                                                                                                                                                                                                                                                                                                                                                                                                                                                                                                                                                                                                                                                                                                                                                                                                                                                                                                                                                                                                                                                                                                                                                                                                                                                                             | Segment 35: | International Marketplace |
| Segment 03: | Connoisseurs                                                                                                                                                                                                                                                                                                                                                                                                                                                                                                                                                                                                                                                                                                                                                                                                                                                                                                                                                                                                                                                                                                                                                                                                                                                                                                                                                                                                                                                                                                                                                                                                                                                                                                                                                                                                                                                                                                                                                                                                                                                                                                                  | Segment 36: | Old and Newcomers         |
| Segment 04: | Boomburbs                                                                                                                                                                                                                                                                                                                                                                                                                                                                                                                                                                                                                                                                                                                                                                                                                                                                                                                                                                                                                                                                                                                                                                                                                                                                                                                                                                                                                                                                                                                                                                                                                                                                                                                                                                                                                                                                                                                                                                                                                                                                                                                     | Segment 37: | Prairie Living            |
| Segment 05: | Wealthy Seaboard Suburbs                                                                                                                                                                                                                                                                                                                                                                                                                                                                                                                                                                                                                                                                                                                                                                                                                                                                                                                                                                                                                                                                                                                                                                                                                                                                                                                                                                                                                                                                                                                                                                                                                                                                                                                                                                                                                                                                                                                                                                                                                                                                                                      | Segment 38: | Industrious Urban Fringe  |
| Segment 06: | Sophisticated Squires                                                                                                                                                                                                                                                                                                                                                                                                                                                                                                                                                                                                                                                                                                                                                                                                                                                                                                                                                                                                                                                                                                                                                                                                                                                                                                                                                                                                                                                                                                                                                                                                                                                                                                                                                                                                                                                                                                                                                                                                                                                                                                         | Segment 39: | Young and Restless        |
| Segment 07: | Exurbanites                                                                                                                                                                                                                                                                                                                                                                                                                                                                                                                                                                                                                                                                                                                                                                                                                                                                                                                                                                                                                                                                                                                                                                                                                                                                                                                                                                                                                                                                                                                                                                                                                                                                                                                                                                                                                                                                                                                                                                                                                                                                                                                   | Segment 40: | Military Proximity        |
| Segment 08: | Laptops and Lattes                                                                                                                                                                                                                                                                                                                                                                                                                                                                                                                                                                                                                                                                                                                                                                                                                                                                                                                                                                                                                                                                                                                                                                                                                                                                                                                                                                                                                                                                                                                                                                                                                                                                                                                                                                                                                                                                                                                                                                                                                                                                                                            | Segment 41: | Crossroads                |
| Segment 09: | Urban Chic                                                                                                                                                                                                                                                                                                                                                                                                                                                                                                                                                                                                                                                                                                                                                                                                                                                                                                                                                                                                                                                                                                                                                                                                                                                                                                                                                                                                                                                                                                                                                                                                                                                                                                                                                                                                                                                                                                                                                                                                                                                                                                                    | Segment 42: | Southern Satellites       |
| Segment 10: | Pleasant-Ville                                                                                                                                                                                                                                                                                                                                                                                                                                                                                                                                                                                                                                                                                                                                                                                                                                                                                                                                                                                                                                                                                                                                                                                                                                                                                                                                                                                                                                                                                                                                                                                                                                                                                                                                                                                                                                                                                                                                                                                                                                                                                                                | Segment 43: | The Elders                |
| Segment 11: | Pacific Heights                                                                                                                                                                                                                                                                                                                                                                                                                                                                                                                                                                                                                                                                                                                                                                                                                                                                                                                                                                                                                                                                                                                                                                                                                                                                                                                                                                                                                                                                                                                                                                                                                                                                                                                                                                                                                                                                                                                                                                                                                                                                                                               | Segment 44: | Urban Melting Pot         |
| Segment 12: | Up and Coming Families                                                                                                                                                                                                                                                                                                                                                                                                                                                                                                                                                                                                                                                                                                                                                                                                                                                                                                                                                                                                                                                                                                                                                                                                                                                                                                                                                                                                                                                                                                                                                                                                                                                                                                                                                                                                                                                                                                                                                                                                                                                                                                        | Segment 45: | City Strivers             |
| Segment 13: | In Style                                                                                                                                                                                                                                                                                                                                                                                                                                                                                                                                                                                                                                                                                                                                                                                                                                                                                                                                                                                                                                                                                                                                                                                                                                                                                                                                                                                                                                                                                                                                                                                                                                                                                                                                                                                                                                                                                                                                                                                                                                                                                                                      | Segment 46: | Rooted Rural              |
| Segment 14: | Prosperous Empty Nesters                                                                                                                                                                                                                                                                                                                                                                                                                                                                                                                                                                                                                                                                                                                                                                                                                                                                                                                                                                                                                                                                                                                                                                                                                                                                                                                                                                                                                                                                                                                                                                                                                                                                                                                                                                                                                                                                                                                                                                                                                                                                                                      | Segment 47: | Las Casas                 |
| Segment 15: | Silver and Gold                                                                                                                                                                                                                                                                                                                                                                                                                                                                                                                                                                                                                                                                                                                                                                                                                                                                                                                                                                                                                                                                                                                                                                                                                                                                                                                                                                                                                                                                                                                                                                                                                                                                                                                                                                                                                                                                                                                                                                                                                                                                                                               | Segment 48: | Great Expectations        |
| Segment 16: | Enterprising Professionals                                                                                                                                                                                                                                                                                                                                                                                                                                                                                                                                                                                                                                                                                                                                                                                                                                                                                                                                                                                                                                                                                                                                                                                                                                                                                                                                                                                                                                                                                                                                                                                                                                                                                                                                                                                                                                                                                                                                                                                                                                                                                                    | Segment 49: | Senior Sun Seekers        |
| Segment 17: | Green Acres                                                                                                                                                                                                                                                                                                                                                                                                                                                                                                                                                                                                                                                                                                                                                                                                                                                                                                                                                                                                                                                                                                                                                                                                                                                                                                                                                                                                                                                                                                                                                                                                                                                                                                                                                                                                                                                                                                                                                                                                                                                                                                                   | Segment 50: | Heartland Communities     |
| Segment 18: | Cozy and Comfortable                                                                                                                                                                                                                                                                                                                                                                                                                                                                                                                                                                                                                                                                                                                                                                                                                                                                                                                                                                                                                                                                                                                                                                                                                                                                                                                                                                                                                                                                                                                                                                                                                                                                                                                                                                                                                                                                                                                                                                                                                                                                                                          | Segment 51: | Metro City Edge           |
| Segment 19: | Milk and Cookies                                                                                                                                                                                                                                                                                                                                                                                                                                                                                                                                                                                                                                                                                                                                                                                                                                                                                                                                                                                                                                                                                                                                                                                                                                                                                                                                                                                                                                                                                                                                                                                                                                                                                                                                                                                                                                                                                                                                                                                                                                                                                                              | Segment 52: | Inner City Tenants        |
| Segment 20: | City Lights                                                                                                                                                                                                                                                                                                                                                                                                                                                                                                                                                                                                                                                                                                                                                                                                                                                                                                                                                                                                                                                                                                                                                                                                                                                                                                                                                                                                                                                                                                                                                                                                                                                                                                                                                                                                                                                                                                                                                                                                                                                                                                                   | Segment 53: | Home Town                 |
| Segment 21: | Urban Villages                                                                                                                                                                                                                                                                                                                                                                                                                                                                                                                                                                                                                                                                                                                                                                                                                                                                                                                                                                                                                                                                                                                                                                                                                                                                                                                                                                                                                                                                                                                                                                                                                                                                                                                                                                                                                                                                                                                                                                                                                                                                                                                | Segment 54: | Urban Rows                |
| Segment 22: | Metropolitans                                                                                                                                                                                                                                                                                                                                                                                                                                                                                                                                                                                                                                                                                                                                                                                                                                                                                                                                                                                                                                                                                                                                                                                                                                                                                                                                                                                                                                                                                                                                                                                                                                                                                                                                                                                                                                                                                                                                                                                                                                                                                                                 | Segment 55: | College Towns             |
| Segment 23: | Trendsetters                                                                                                                                                                                                                                                                                                                                                                                                                                                                                                                                                                                                                                                                                                                                                                                                                                                                                                                                                                                                                                                                                                                                                                                                                                                                                                                                                                                                                                                                                                                                                                                                                                                                                                                                                                                                                                                                                                                                                                                                                                                                                                                  | Segment 56: | Rural Bypasses            |
| Segment 24: | Main Street, USA                                                                                                                                                                                                                                                                                                                                                                                                                                                                                                                                                                                                                                                                                                                                                                                                                                                                                                                                                                                                                                                                                                                                                                                                                                                                                                                                                                                                                                                                                                                                                                                                                                                                                                                                                                                                                                                                                                                                                                                                                                                                                                              | Segment 57: | Simple Living             |
| Segment 25: | Salt of the Earth                                                                                                                                                                                                                                                                                                                                                                                                                                                                                                                                                                                                                                                                                                                                                                                                                                                                                                                                                                                                                                                                                                                                                                                                                                                                                                                                                                                                                                                                                                                                                                                                                                                                                                                                                                                                                                                                                                                                                                                                                                                                                                             | Segment 58: | NeWest Residents          |
| Segment 26: | Midland Crowd                                                                                                                                                                                                                                                                                                                                                                                                                                                                                                                                                                                                                                                                                                                                                                                                                                                                                                                                                                                                                                                                                                                                                                                                                                                                                                                                                                                                                                                                                                                                                                                                                                                                                                                                                                                                                                                                                                                                                                                                                                                                                                                 | Segment 59: | Southwestern Families     |
| Segment 27: | Metro Renters                                                                                                                                                                                                                                                                                                                                                                                                                                                                                                                                                                                                                                                                                                                                                                                                                                                                                                                                                                                                                                                                                                                                                                                                                                                                                                                                                                                                                                                                                                                                                                                                                                                                                                                                                                                                                                                                                                                                                                                                                                                                                                                 | Segment 60: | City Dimensions           |
| Segment 28: | Aspiring Young Families                                                                                                                                                                                                                                                                                                                                                                                                                                                                                                                                                                                                                                                                                                                                                                                                                                                                                                                                                                                                                                                                                                                                                                                                                                                                                                                                                                                                                                                                                                                                                                                                                                                                                                                                                                                                                                                                                                                                                                                                                                                                                                       | Segment 61: | High Rise Renters         |
| Segment 29: | Rustbelt Retirees                                                                                                                                                                                                                                                                                                                                                                                                                                                                                                                                                                                                                                                                                                                                                                                                                                                                                                                                                                                                                                                                                                                                                                                                                                                                                                                                                                                                                                                                                                                                                                                                                                                                                                                                                                                                                                                                                                                                                                                                                                                                                                             | Segment 62: | Modest Income Homes       |
| Segment 30: | Retirement Communities                                                                                                                                                                                                                                                                                                                                                                                                                                                                                                                                                                                                                                                                                                                                                                                                                                                                                                                                                                                                                                                                                                                                                                                                                                                                                                                                                                                                                                                                                                                                                                                                                                                                                                                                                                                                                                                                                                                                                                                                                                                                                                        | Segment 63: | Dorms to Diplomas         |
| Segment 31: | Rural Resort Dwellers                                                                                                                                                                                                                                                                                                                                                                                                                                                                                                                                                                                                                                                                                                                                                                                                                                                                                                                                                                                                                                                                                                                                                                                                                                                                                                                                                                                                                                                                                                                                                                                                                                                                                                                                                                                                                                                                                                                                                                                                                                                                                                         | Segment 64: | City Commons              |
| Segment 32: | Rustbelt Traditions                                                                                                                                                                                                                                                                                                                                                                                                                                                                                                                                                                                                                                                                                                                                                                                                                                                                                                                                                                                                                                                                                                                                                                                                                                                                                                                                                                                                                                                                                                                                                                                                                                                                                                                                                                                                                                                                                                                                                                                                                                                                                                           | Segment 65: | Social Security Set       |
|             | NATION OF THE PROPERTY OF THE |             |                           |

Source: Esri

Segment 33: Midlife Junction

Segment 66: Unclassified