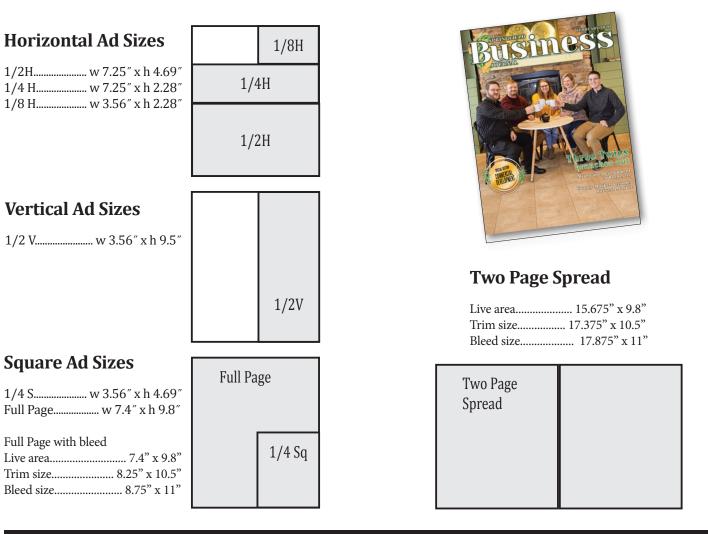

### **Print Advertising Rates**

| DISPLAY RATES:<br>size & frequency |         |         |         |           |
|------------------------------------|---------|---------|---------|-----------|
|                                    | 12x     | 6x      | 3x      | Open Rate |
| 2 page spread                      | \$1,550 | \$1,800 | \$2,000 | \$2,200   |
| Full page                          | \$970   | \$1,125 | \$1,275 | \$1,375   |
| 1/2 island                         | \$770   | \$950   | \$1,025 | \$1,075   |
| 1/2                                | \$600   | \$750   | \$800   | \$875     |
| 1/4                                | \$450   | \$500   | \$550   | \$600     |
| 1/8                                | \$300   | \$350   | \$400   | \$450     |
|                                    |         |         |         |           |