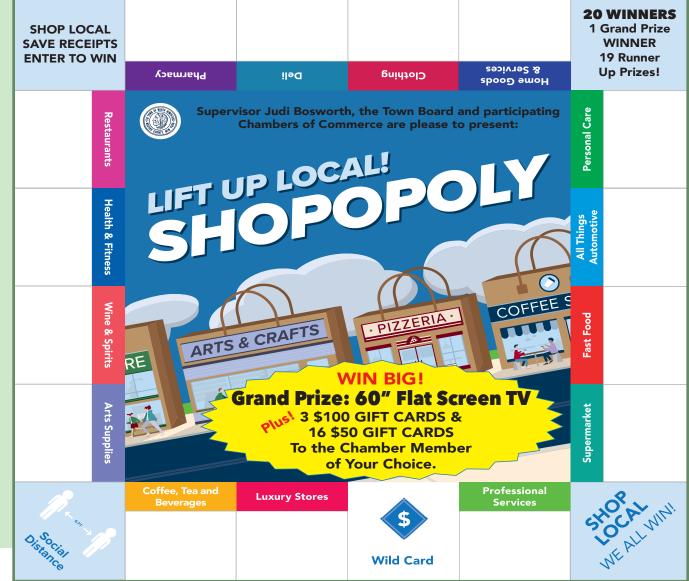

- To be eligible for prize level one: Collect a receipt from 6 different color categories to be entered to win.
- To be eligible for prize level two: Collect a receipt from 10 different color categories to be entered to win.
  - Grand Prize is Big Screen TV and 19 runner-up prizes will consist of \$100 & \$50 gift certificates to local restaurants and shops. Additional prizes may be added.
- The Wild Card can be played in one of three ways to count towards your receipt quota under either prize level: (i) provide a receipt from any color category from anywhere within the Town of North Hempstead; (ii) provide a second receipt from a color category that you already played; or (iii) provide a receipt for any category not listed on the game board.
- Except for the **Wild Card**, receipts must be collected from businesses located within the participating Chamber of Commerce area specified.
- Game runs from May 14th to June 30, 2021. All gameboards with receipts must be received by July 7th to be eligible in the prize drawing.
- **REMEMBER** to clearly fill out your contact information prior to mailing. Winners will be randomly selected by the Chamber from all entries received. Contact the Chamber directly if you have any questions.