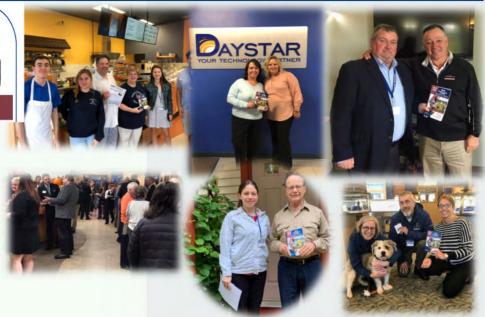

## What's Been Going on at the Chamber?

PORTION CHIEF THE PROPERTY PRO

The Chamber held a Community Expo & Job Fair this past month at the Rochester Community Center, underwritten by Service Credit Union. Approximately 60 businesses participated to showcase their business and seek potential employees. Hundreds of attendees gathered at the event to meet businesses and learn about job opportunities in the area. Our thanks to our sponsors and all those that participated. Delicious food offerings were provided by 110 Grill, Granite Steak & Grill, The Potter's House Bakery & Café and Revolution Taproom & Grill.

Congratulations to Ann Vennard of Cornerstone VNA who was the lucky winner of the \$500 grand prize, sponsored by Access Sports Medicine & Orthopaedics. A \$545 Dining Package was won by Priscilla Sawyer and the 50/50 Raffle was won by Tatjana Simon.

Expo Photos compliments of:

Sponsored by:

Thank you to First Seacoast Bank and all our volunteers for making this year's Operation Thank You so successful.