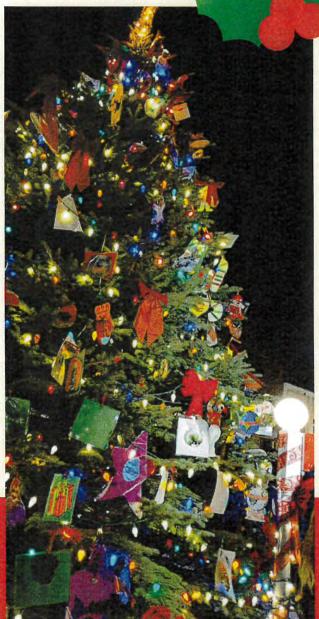

#### HOLIDAY TREE LIGHTING

To begin the holiday season, the Chamber will present Rochester's Holiday Tree Lighting, underwritten by First Seacoast Bank, on Friday, December 6, 2019 at 5:30 pm in Central Square in downtown Rochester. This event will feature a program of activities, sponsored by Xfinity. See the information contained on this page for information. For more information on the Holiday Parade or Tree Lighting Ceremony, or to receive an entry form, please visit www.rochesternh.org/parade, www.rochesternh.org/treelighting or call the Rochester Chamber of Commerce office at 603-332-5080.

# - HOLIDAY TREE LIGHTING - FRIDAY, DECEMBER 6, 2019 • 5:30PM CENTRAL SQUARE, DOWNTOWN ROCHESTER

SOUND & LIGHTING ARE
COURTESY OF THE
ROCHESTER FIRE DEPARTMENT
&
STUDIO 109 DANCE
VOICE & DRAMA

PROGRAM SPONSOR
FOR ACTIVITIES

#### **EVENT INCLUDES**

- Lighting of the Tree
- Reading of the "Night Before Christmas"
- Caroling
- Cookie Decorating
- Dance Performances
- Cookies and Hot Chocolate
- Visit with Santa

FOR MORE INFORMATION, PLEASE CONTACT THE CHAMBER OFFICE: Greater Rochester Chamber of Commerce 18 South Main Street, Rochester P:603.332.5080 E. events@rochesternh.org W. rochesternh.org