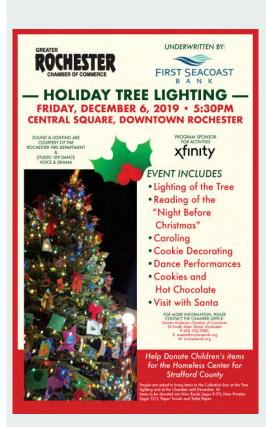

#### HOLIDAY TREE LIGHTING

To begin the holiday season, the Chamber will present Rochester's Holiday Tree Lighting, underwritten by First Seacoast Bank, on Friday, December 6, 2019 at 5:30 pm in Central Square in downtown Rochester. This event will feature a program of activities, sponsored by Xfinity. See the information contained on this page for information. For more information on the Holiday Parade or Tree Lighting Ceremony, or to receive an entry form, please visit www.rochesternh.org/parade, www.rochesternh.org/treelighting or call the Rochester Chamber of Commerce office at 603-332-5080.

# - HOLIDAY TREE LIGHTING - FRIDAY, DECEMBER 6, 2019 • 5:30PM CENTRAL SQUARE, DOWNTOWN ROCHESTER

SOUND & LIGHTING ARE
COURTESY OF THE
ROCHESTER FIRE DEPARTMENT
&
STUDIO 109 DANCE
VOICE & DRAMA

PROGRAM SPONSOR
FOR ACTIVITIES

Xfinity

#### **EVENT INCLUDES**

- Lighting of the Tree
- Reading of the "Night Before Christmas"
- Caroling
- Cookie Decorating
- Dance Performances
- Cookies and Hot Chocolate
- Visit with Santa

FOR MORE INFORMATION, PLEASE CONTACT THE CHAMBER OFFICE: Greater Rochester Chamber of Commerce 18 South Main Street, Rochester P:603.332.5080 E. events@rochesternh.org W. rochesternh.org

#### Help Donate Children's items for the Homeless Center for Strafford County

People are asked to bring items to the Collection Box at the Tree Lighting and at the Chamber until December 16. Items to be donated are New Books (ages 8-17), New Puzzles (ages 12+), Paper Towels and Toilet Paper.