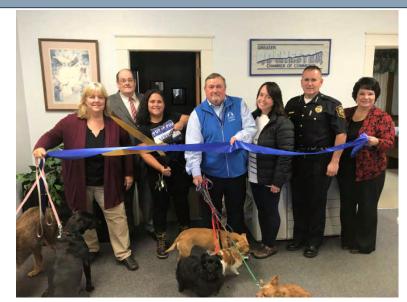

SEE THE ENCLOSED FLYERS TO REGISTER FOR EVENTS

A ribbon cutting was held recently at the Chamber welcoming **Pop In Pup Services LLC**. Located at 68 Woodland Green in Rochester, Pop In Pup Services offers exceptional dog care and pet training services as well as walks, pet sitting, grooming and transport services. Cutting the ribbon is owner, Cassandra O'Sullivan, along with City and Chamber officials.