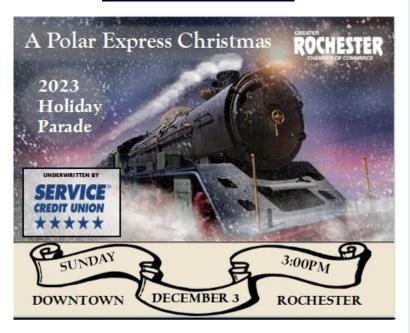

# Sunday, December 3 @ 3:00pm "A POLAR EXPRESS CHRISTMAS" HOLIDAY PARADE

#### **CLICK HERE FOR DETAILS**

Tuesday, December 5 @ 5:30pm HOLIDAY TREE LIGHTING

**CLICK HERE FOR DETAILS** 