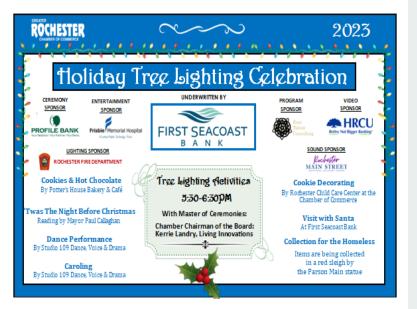

# Holiday Tree Lighting

TUESDAY, DECEMBER 5, 2023 @ 5:30PM Central Square, Downtown Rochester

#### **EVENT INCLUDES:**

- · Lighting of the Tree
- Reading of 'Twas The Night Before Christmas
- Caroling
- Cookie Decorating
- · Dance Performances
- Cookies & Hot Chocolate
- · Visit with Santa