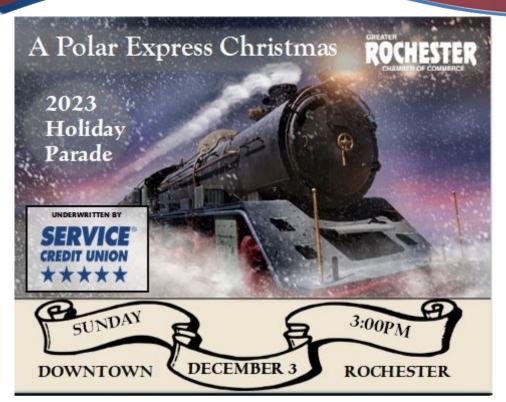

# Sunday, December 3 @ 3:00pm "A POLAR EXPRESS CHRISTMAS" HOLIDAY PARADE

#### **CLICK HERE FOR DETAILS**

Tuesday, December 5 @ 5:30pm HOLIDAY TREE LIGHTING

**CLICK HERE FOR DETAILS** 