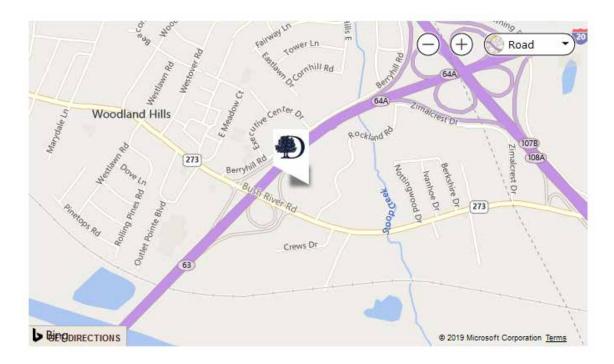

#### Headquarters Hotel:

DoubleTree 2100 Bush River Rd., Columbia, SC 29210 803-731-0300 or via the web (see sctrucking.org for the correct link)

#### **Banquet Location:**

DoubleTree

2100 Bush River Rd., Columbia, SC 29210

#### **Headquarters Hotel:**

DoubleTree 2100 Bush River Rd., Columbia, SC 29210 803-731-0300 or via the web

#### Hotel Information DoubleTree

2100 Bush River Rd. Columbia, SC 29210 803-731-0300

Rate: \$119.00 (single/double occupancy) BREAKFAST FOR TWO INCLUDED! Check-in: 3:00 pm on Friday, April 24 Check-out:12:00 pm on Sunday, April 26