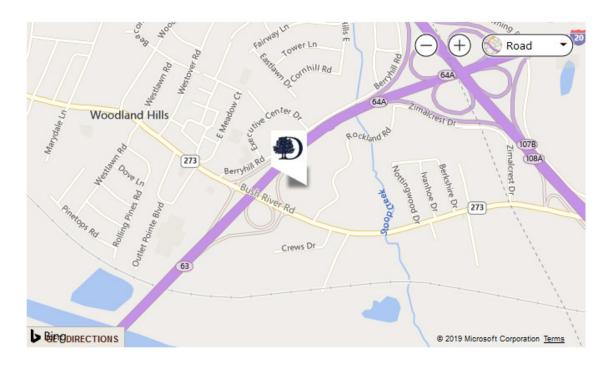

### **Headquarters Hotel:**

DoubleTree 2100 Bush River Rd., Columbia, SC 29210 803-731-0300 or via the web (see sctrucking.org for the correct link)

### **Headquarters Hotel:**

DoubleTree 2100 Bush River Rd., Columbia, SC 29210 803-731-0300 or via the web

### Hotel Information DoubleTree

2100 Bush River Rd. Columbia, SC 29210 803-731-0300

Rate: \$124.00 (single/double occupancy)

BREAKFAST FOR TWO INCLUDED!

Check-in: 3:00 pm on Friday, April 29

Check-out:12:00 pm on Sunday, May 1