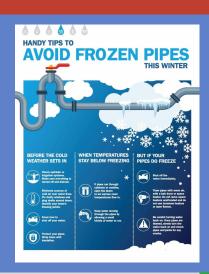

### **MERRY CHRISTMAS!**

We hope you all have a safe holiday weekend. Our office will be closed on Friday, Dec. 23 and on Monday, Dec. 26th.

Remember, Gov. Kemp has declared a state of emergency because of the pending winter storm. Be sure to follow safety precautions when traveling Also, be sure to protect your pipes and pets, and be sure to check with neighbors, relatives, and friends to ensure they are okay.

## **PLUMBERS**

We certainly hope you don't have any plumbing issues during the winter storm, but if you do, be sure to call one of our Chamber members:

PLUMBERS

All Chamber members are listed in our online business directory: