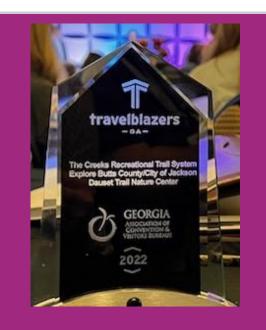

Also, 2022 Trailblazers are chosen by the Georgia Association of Convention and Visitors Bureau (GACVB) and *Georgia Trend*. They award projects that embrace partnerships and exemplify innovation in the state's diverse tourism industry. On February 13, 2023, the City of Jackson and Dauset Trails Nature Center were awarded a 2022 Trailblazer Award for their project: The Creeks Recreational Trail System. Bridget Daniel, Tourism Director, accepted the award on behalf of the City of Jackson and Dauset Trails Nature Center.

The trail system is 10.75 miles of natural surfaced hiking and mountain biking trail. It is part of the entire 30 miles of trails connecting the City of Jackson, Dauset Trails, and Indian Springs State Park. The new trail was funded by a \$200,000 Recreational Trails Program Grant from the Georgia Department of Transportation and the Georgia Department of Natural Resources. Additional resources were provided by the City of Jackson and Dauset Trails.

The entire list of 2022 Trailblazers may be found here: <u>https://www.georgiatrend.com/2022/06/29/2022-travelblazers/</u>.

Upcoming events:

Friday, February 17, 2023 - Ribbon Cutting - New Industrial Systems Mobile Training Lab at SCTC Butts Campus.