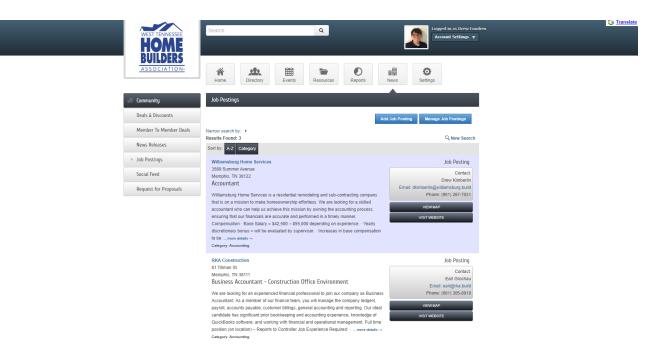

For now, we will look at Job Postings. These are job openings that are currently running. To add yours, click on Add Job Posting.

Fill out the information you want included in the job opening, including a title, the job description, a meta description for search engines, contact information, and how many weeks you want the job posting to be displayed. Click on Submit at the bottom of the page when you are finished.