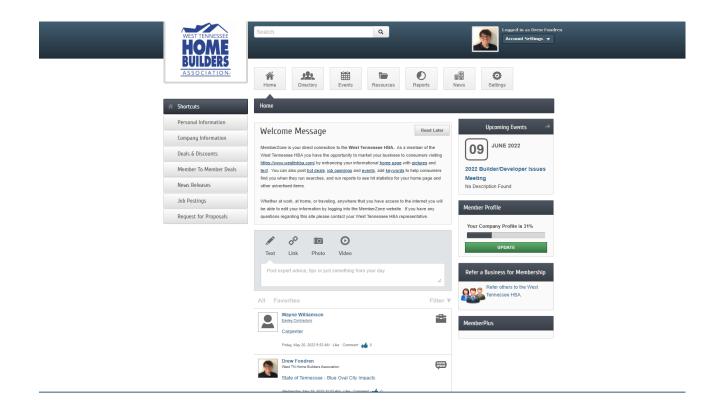

You are now logged into the Membership Information Center (aka the MIC). Not only is this where you post your news releases, deals and discounts, and job openings, but also where you can respond to request for proposals, register for WTNHBA events, and contact your fellow WTNHBA members. You can also download the MIC as an app for your phone in the <u>App Store</u> or on <u>Google Play</u>.

On the left side of the page, click the button that relates to what you want to post. Got a deal you want to share with the general public? Click on Deals & Discounts. Got a deal you want to be exclusive to other WTNHBA members? Click on Member to Member Deals. Got news you want to share? Click on News Releases. Hiring? Click on Job Postings.