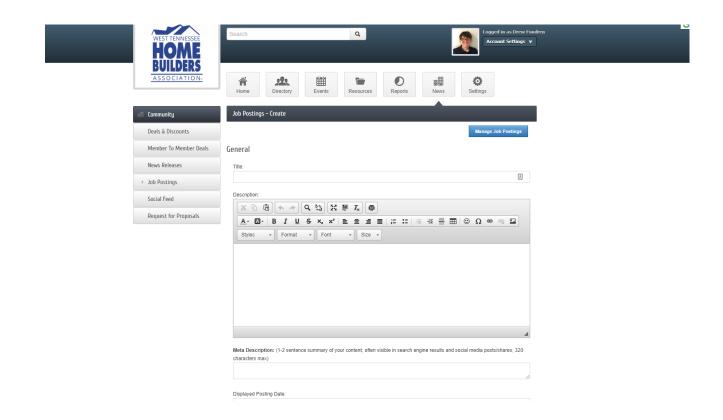

For now, we will look at Job Postings. These are job openings that are currently running. To add yours, click on Add Job Posting.

Fill out the information you want included in the job opening, including a title, the job description, a meta description for search engines, contact information, and how many weeks you want the job posting to be displayed. Click on Submit at the bottom of the page when you are finished.