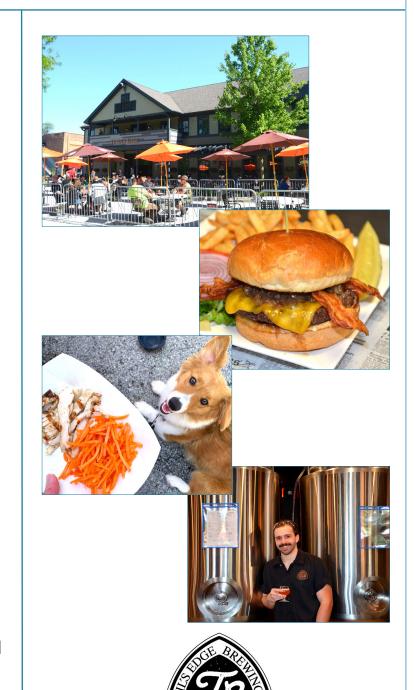

### Trail's Edge Brewing Company

20 Kansas St., Frankfort

## The primary service of the organization:

Hand-crafted beer and eats

## Best thing you do/serve at your business:

Beer and burgers made in-house.