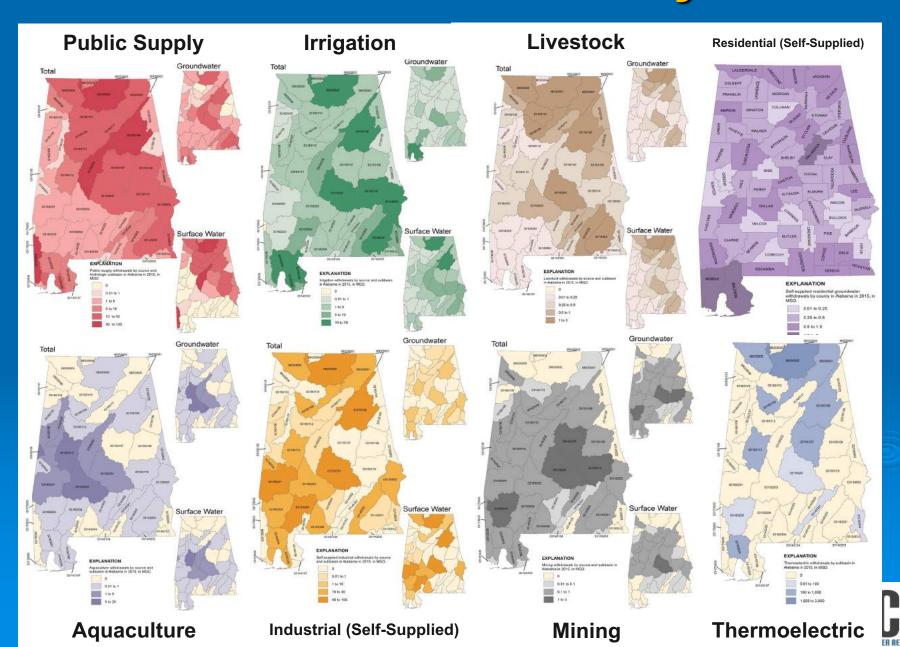

# Background

- The Alabama Office of Water created in 1991 under Executive Order and legislatively in 1993 in the Alabama Water Resources Act
- Created as a result in the Water Wars litigation and the recognition that Alabama needed to collect water use data
- Placed as a division under the Alabama Department of Economic & Community Affairs (ADECA)
- The Alabama Water Resources Commission was also established under the Act to provide advice to the Governor, Legislature, and OWR and review any administrative actions by OWR

### Alabama Water Use Reporting Program

- Established in 1993 as part of the Alabama Water Resources Act
- Who is required to register with OWR?
  - All Public water systems
  - All Non-Public and Irrigation water users with a <u>capacity</u> to withdraw 100,000 gal/day or more
- Three main components:
  - Declaration of Beneficial Use (DBU) Application
  - Issuance of a Certificate of Use
  - Annual reporting process
    - Forms sent out in December of reporting year
    - Due back by next March
- Only program in Alabama that collects water withdrawal data