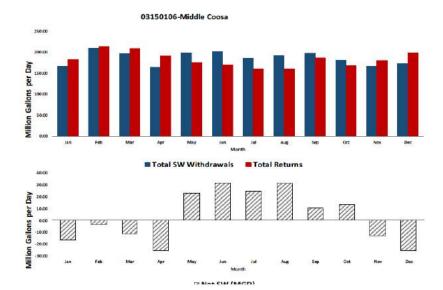

|        |        |        |          | 2015   | FINAL D | ATA    |        |
| Total SW Withdrawals      | SW      | 384.14 | 606.63 | 831.87 | 823.69 | 701.79  | 811.76 | 803.65 | 862.83 | 976.09   | 770.74 | 719.13  | 732.31 | 752.37 |
| Total GW Withdrawals      | GW      | 26.37  | 26.63  | 28.37  | 29.48  | 33.17   | 37.10  | 36.90  | 37.12  | 35.31    | 33.42  | 28.76   | 27.15  | 31.68  |
| Withdrawal Total          |         | 410.51 | 633.26 | 860.24 | 853.18 | 734.96  | 848.87 | 840.55 | 899.96 | 1,011.40 | 804.15 | 747.89  | 759.47 | 784.05 |
| Total Returns             |         | 384.74 | 616.79 | 876.03 | 857.70 | 709.69  | 805.65 | 782.31 | 838.42 | 967.05   | 771.47 | 728.12  | 750.69 | 757.39 |

SW -0.60 -10.16 -44.16 -34.01 -7.90 6.12 21.34 24.41 9.03 -0.73 -8.98 -18.38







### Alabama Water Withdrawals 1960 - 2015



# Consumptive Demand to Average Flow Ratios (Relative Net Demand)





# Hydrologic Update and Drought Planning and Response



### Alabama Drought Planning & Response Act (Act 2014 – 400)

Alabama Drought Planning and Response Act Code of Alabama, 9-10C-1 through 9-10C-10

### Section 9-10C-1

### Short title.

This chapter may be known and cited as the Alabama Drought Planning and Response Act. (Act 2014-400, §1.)

### Section 9-10C-2

### Definitions.

As used in this chapter, the following words shall have the following meanings:

- (1) ADAPT. The Alabama Drought Assessment and Planning Team as created by this chapter.
- (2) ADECA. The Alabama Department of Economic and Community Affairs.
- (3) ADCNR COMMISSIONER. The Commissioner of t