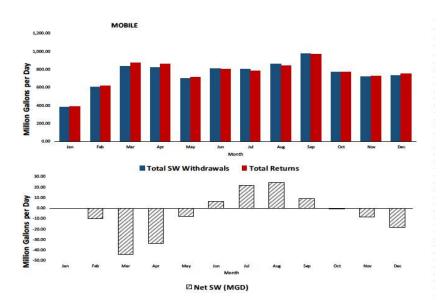

|        |        |          | 2015   | FINAL D | ATA    |        |
| Total SW Withdrawals      | SW      | 384.14 | 606.63 | 831.87 | 823.69 | 701.79  | 811.76 | 803.65 | 862.83 | 976.09   | 770.74 | 719.13  | 732.31 | 752.37 |
| Total GW Withdrawals      | GW      | 26.37  | 26.63  | 28.37  | 29.48  | 33.17   | 37.10  | 36.90  | 37.12  | 35.31    | 33.42  | 28.76   | 27.15  | 31.68  |
| Withdrawal Total          |         | 410.51 | 633.26 | 860.24 | 853.18 | 734.96  | 848.87 | 840.55 | 899.96 | 1,011.40 | 804.15 | 747.89  | 759.47 | 784.05 |
| Total Returns             |         | 384.74 | 616.79 | 876.03 | 857.70 | 709.69  | 805.65 | 782.31 | 838.42 | 967.05   | 771.47 | 728.12  | 750.69 | 757.39 |

SW -0.60 -10.16 -44.16 -34.01 -7.90 6.12 21.34 24.41 9.03 -0.73 -8.98 -18.38







### Alabama Water Withdrawals 1960 - 2015



# Consumptive Demand to Average Flow Ratios (Relative Net Demand)





# Hydrologic Update and Drought Planning and Response



### Alabama Drought Planning & Response Act (Act 2014 – 400)

Alabama Drought Planning and Response Act Code of Alabama, 9-10C-1 through 9-10C-10

### Section 9-10C-1

### Short title.

This chapter may be known and cited as the Alabama Drought Planning and Response Act. (Act 2014-400, §1.)

### Section 9-10C-2

### Definitions.

As used in this chapter, the following words shall have the following meanings:

- (1) ADAPT. The Alabama Drought Assessment and Planning Team as created by this chapter.
- (2) ADECA. The Alabama Department of Economic and Community Affairs.
- (3) ADCNR COMMISSIONER. The Commissioner of the