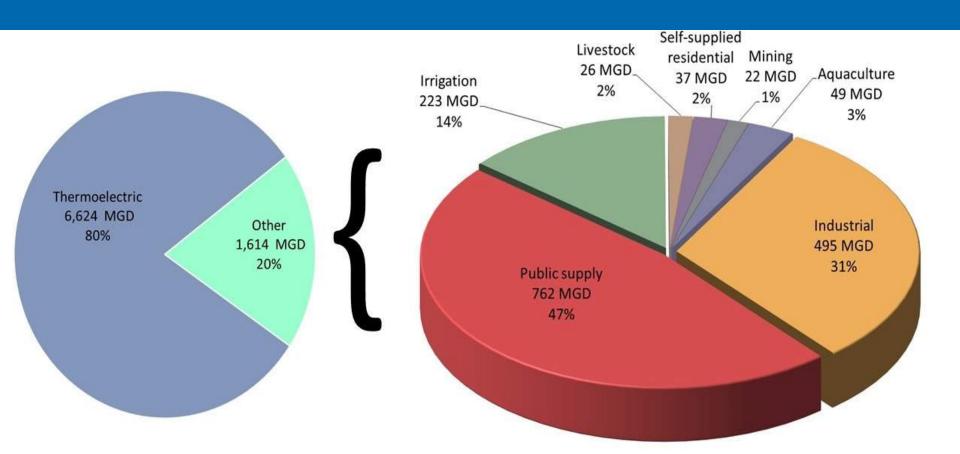

# Background

- The Alabama Office of Water created in 1991 under Executive Order and legislatively in 1993 in the Alabama Water Resources Act
- Created as a result in the Water Wars litigation and the recognition that Alabama needed to collect water use data
- Placed as a division under the Alabama Department of Economic & Community Affairs (ADECA)
- The Alabama Water Resources Commission was also established under the Act to provide advice to the Governor, Legislature, and OWR and review any administrative actions by OWR

### Alabama Water Use Reporting Program

- Established in 1993 as part of the Alabama Water Resources Act
- Who is required to register with OWR?
  - All Public water systems
  - All Non-Public and Irrigation water users with a <u>capacity</u> to withdraw 100,000 gal/day or more
- Three main components:
  - Declaration of Beneficial Use (DBU) Application
  - Issuance of a Certificate of Use
  - Annual reporting process
    - Forms sent out in December of reporting year
    - Due back by next March
- Only program in Alabama that collects water withdrawal data