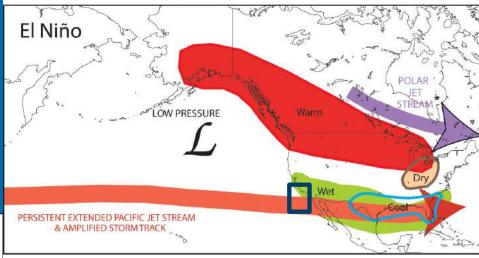

y Outlooks from NWS CPC Valid November 20-26, 2023





## 1 Month Outlook from NWS CPC (Issued: October 31, 2023)





### Aug-Sep-Oct 2023 Outlook from NWS CPC (Issued: October 19, 2023)





## Soil Moisture Update



### Lawn & Garden Index - Alabama

**Previous** Current





### **Crop Moisture**

Previous Current



### **Palmer Drought Severity**

**Previous** Current





## El Nino Conditions



## El Nino and La Nina Influences

Each El Nino and La Nina is different, but typically El Nino winters mean colder than average temperatures with wetter than average conditions along the southern parts of the state and drier than average conditions in the northern parts.

### TYPICAL JANUARY-MARCH WEATHER ANOMALIES AND ATMOSPHERIC CIRCULATION DURING MODERATE TO STRONG EL NIÑO & LA NIÑA







### El Nino / La Nina Forecast

### Official NOAA CPC ENSO Probabilities (issued Nov. 2023)



The current ENSO forecast shows the predicted transition to El Niño that began this spring and persisting into next spring.

There is a high degree of uncertainty in predicting the magnitude.

### El Nino / La Nina Forecast



https://iri.columbia.edu/ourexpertise/climate/forecasts/enso/current/?enso\_tab=enso-sst\_table

## Alabama Office of the State Climatologist

El Nino-Southern
Oscillation (ENSO)
Update



### "Average" conditions of a strong El Nino









### Winter (November, December, January, February, March) precipitation associated with each El-Nino











# TVA System Status





### TVA System Status – Rainfall/Runoff





## Tributary System Storage and Inflow



Tribu