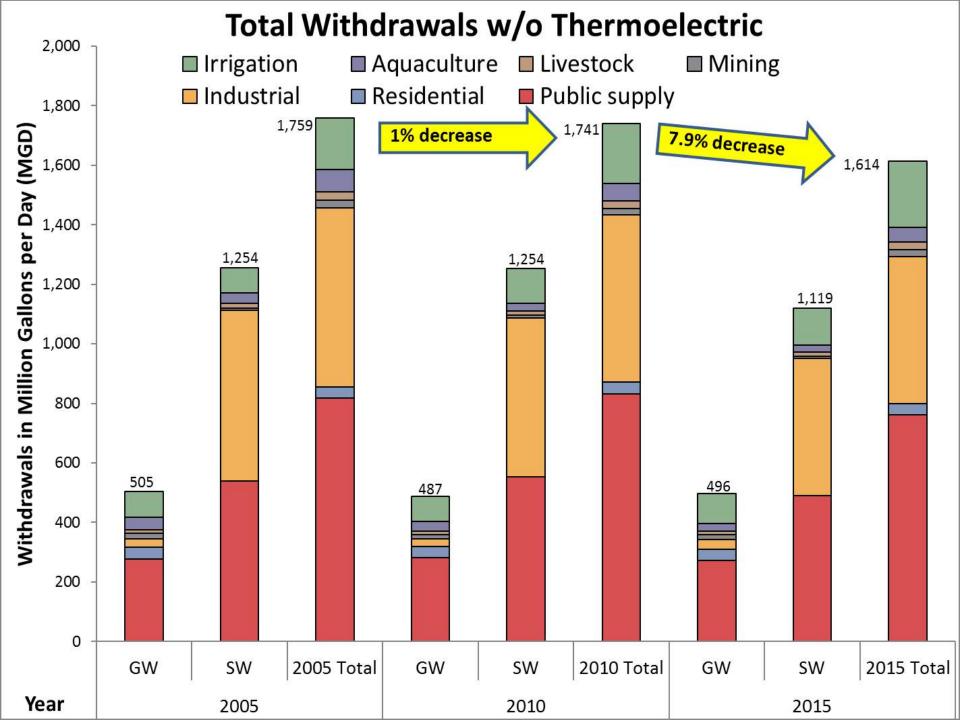

### Alabama Water Use Reporting Program

- Established in 1993 as part of the Alabama Water Resources Act
- Who is required to register with OWR?
  - All Public water systems
  - All Non-Public and Irrigation water users with a <u>capacity</u> to withdraw 100,000 gal/day or more
- Three main components:
  - Declaration of Beneficial Use (DBU) Application
  - Issuance of a Certificate of Use
  - Annual reporting process
    - Forms sent out in December of reporting year
    - Due back by next March
- Only program in Alabama that collects water withdrawal data