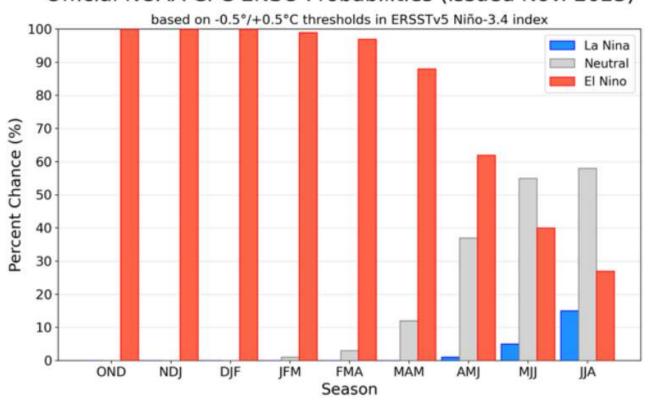

tober 31, 2023)





### Aug-Sep-Oct 2023 Outlook from NWS CPC (Issued: October 19, 2023)





## Soil Moisture Update



### Lawn & Garden Index - Alabama

**Previous** Current





### **Crop Moisture**

Previous Current



### **Palmer Drought Severity**

**Previous** Current





## El Nino Conditions



## El Nino and La Nina Influences

Each El Nino and La Nina is different, but typically El Nino winters mean colder than average temperatures with wetter than average conditions along the southern parts of the state and drier than average conditions in the northern parts.

### TYPICAL JANUARY-MARCH WEATHER ANOMALIES AND ATMOSPHERIC CIRCULATION DURING MODERATE TO STRONG EL NIÑO & LA NIÑA







### El Nino / La Nina Forecast

### Official NOAA CPC ENSO Probabilities (issued Nov. 2023)



The current ENSO forecast shows the predicted transition to El Niño that began this spring and persisting into next spring.

There is a high degree of uncertainty in predicting the magnitude.

### El Nino / La Nina Forecast



https://iri.columbia.edu/ourexpertise/climate/forecasts/enso/current/?enso\_tab=enso-sst\_table

## Alabama Office of the State Climatologist

El Nino-Southern
Oscillation (ENSO)
Update



### "Average" conditions of a strong El Nino









### Winter (November, December, January, February, March) precipitation associated with each El-Nino











# TVA System Status





### TVA System Status – Rainfall/Runoff





## Tributary System Storage and Inflow



Tributary Reservoir Storage is 111.8% of average and is above the System Minimum Operating Guide (SMOG).