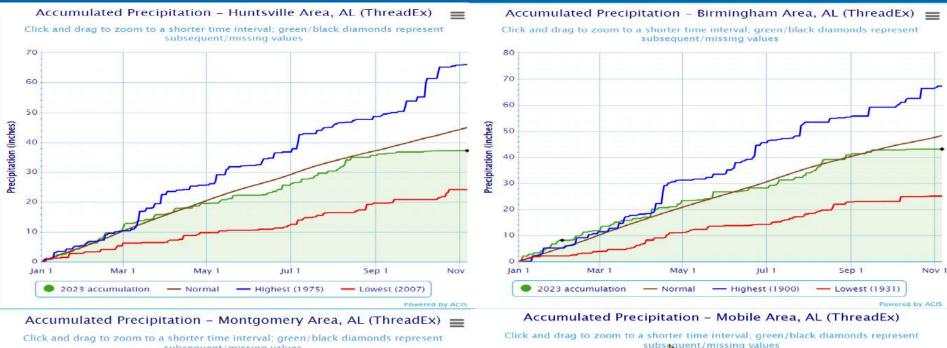

epartment of Conservation and Natural Resources (ADCNR)
- Choctawhatchee Pea and Yellow Rivers Watershed Management Authority (CPYRWMA)
- Governor's Office
- Alabama Soil and Water Conservation Committee (SWCC)
- USDA Natural Resource Conservation Service (NRCS)



### **Drought Management Plan Approval**

Alabama Water Resources Commission (AWRC)

Alabama Drought Assessment and Planning Team
(ADAPT)

Monitoring and Impact Group (MIG)



### Alabama Drought Monitoring & Impact Group (MIG)

- ➤ The MIG has been actively meeting throughout 2023 as conditions have intensified:
  - May 23, 2023
  - July 11, 2023
  - August 15, 2023
  - September 19, 2023
  - October 10, 2023
  - November 7, 2023
  - Scheduled December 12, 2023



## Precipitation Update





### **Accumulated Precipitation**



subsequent/missing values



subsequent/missing values



Precipitation (inches)

### 2023 Depatures from Normal - YTD (January 1 through Last Whole Month)





### **Departure from Normal – November 3, 2023**





### 7-Day NWS WPC Forecast Precipitation



### 8-14 Day Outlooks from NWS CPC Valid November 20-26, 2023





## 1 Month Outlook from NWS CPC (Issued: October 31, 2023)





### Aug-Sep-Oct 2023 Outlook from NWS CPC (Issued: October 19, 2023)





## Soil Moisture Update



### Lawn & Garden Index - Alabama

**Previous** Current





### **Crop Moisture**

Previous Current



### **Palmer Drought Severity**

**Previous** Current





## El Nino Conditions



## El Nino and La Nina Influences

Each El Nino and La Nina is different, but typically El Nino winters mean colder tha