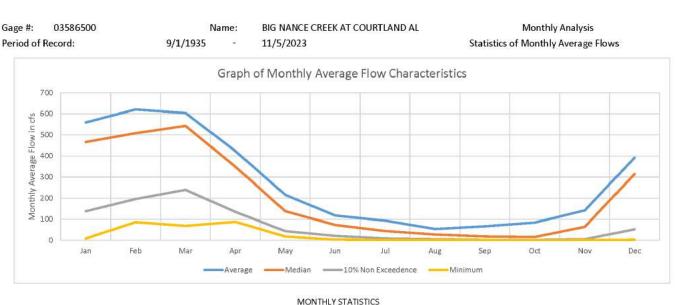

M Drought I **Drought Monitor Map** 7 Day Average Flow Calcu30 Day Average Flow Calcu60 Day Average Flow Cal 90 Day Average Flow Calculated Exceedance Percent



Map created November 6, 2023 by ADECA-IT



7\_Dav

△ 50

Map created November 6, 2023 by ADECA-IT



30\_D

▲ 0.0

▲ 5.0

A 10.

△ 15

△ 25

△ 50



Map created November 6, 2023 by ADECA-IT



▲ New Record Low ▲ 0.0 - 5.0 %

△ 5.01 - 10.0 %
△ 10.01 - 15.0 %
△ 15.01 - 25.0 %

New Record High

△ 25.01 - 50.0 % △ 50.01 - 100.0 %

0 10.01 - 15.0 % 15.01 - 25.0 % 25.01 - 50.0 %

90daypcnt

0.0 - 5.0 %

0 5.01 - 10.0 %

New Record Low

50.01 - 100.0 %
 New Record High

New Record High
 Alabama\_Drought\_Regions

Esn, CGIAR, USGS, Spurces, Esn, USGS

90 Day Unregulated

# GIS Drought Data Portal (http://adecagis.alabama.gov/Drought)





|        | <u>Jan</u> | <u>Feb</u> | <u>Mar</u> | Apr   | May   | <u>Jun</u> | <u>Jul</u> | Aug | <u>Sep</u> | <u>Oct</u> | Nov   | Dec   |
|--------|------------|------------|------------|-------|-------|------------|------------|-----|------------|------------|-------|-------|
| verage | 559        | 621        | 604        | 423   | 216   | 118        | 93         | 54  | 67         | 85         | 142   | 392   |
| 100%   | 1,702      | 1,711      | 1,775      | 1,548 | 1,123 | 1,202      | 744        | 460 | 569        | 1,481      | 1,170 | 1,704 |
| 98%    | 1,316      | 1,572      | 1,582      | 1,118 | 821   | 758        | 551        | 303 | 405        | 682        | 673   | 1,386 |
| 95%    | 1,242      | 1,407      | 1,202      | 930   | 571   | 326        | 381        | 192 |