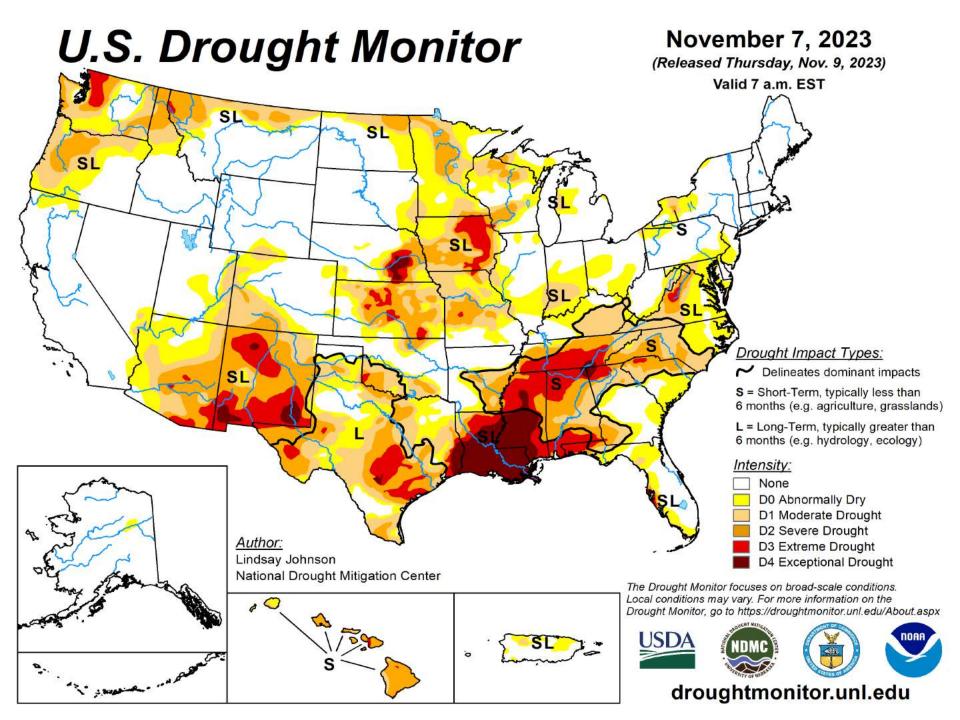

Declaration order will remain in effect until rescinded by the State Forester, at which time conditions will have changed sufficiently to reduce the occurrence and frequency of wildfires. To report persons burning in violation of this law, contact your local law enforcement. For more information on the current wildfire situation in the state, visit Alabama Forestry Commission's website at www.forestry.alabama.gov.

###

### Ala Forestry Commission

### Drought **Emergency Declaration**

Nov 8, 2023



# Other Inputs



# U.S. Monthly Drought Outlook Drought Tendency During the Valid Period

Valid for November 2023 Released October 31, 2023



# U.S. Seasonal Drought Outlook Drought Tendency During the Valid Period

Valid for October 19, 2023 - January 31, 2024 Released October 19, 2023





### U.S. Drought Monitor

### Alabama



### November 7, 2023

(Released Thursday, Nov. 9, 2023)
Valid 7 a.m. EST

Drought Conditions (Percent Area)

|                                         | None  | D0    | D1    | D2    | D3    | D4   |
|-----------------------------------------|-------|-------|-------|-------|-------|------|
| Current                                 | 0.44  | 1.04  | 19.95 | 41.03 | 36.16 | 1.38 |
| Last Week<br>10-31-2023                 | 0.43  | 4. 18 | 37.02 | 29.67 | 28.70 | 0.00 |
| 3 Month's Ago<br>08-08-2023             | 92.74 | 7.26  | 0.00  | 0.00  | 0.00  | 0.00 |
| Start of<br>Calendar Year<br>01-03-2023 | 55.18 | 26.85 | 17.06 | 0.91  | 0.00  | 0.00 |
| Start of<br>Water Year<br>09-26-2023    | 21.58 | 47.82 | 14.55 | 13.74 | 2.30  | 0.00 |
| One Year