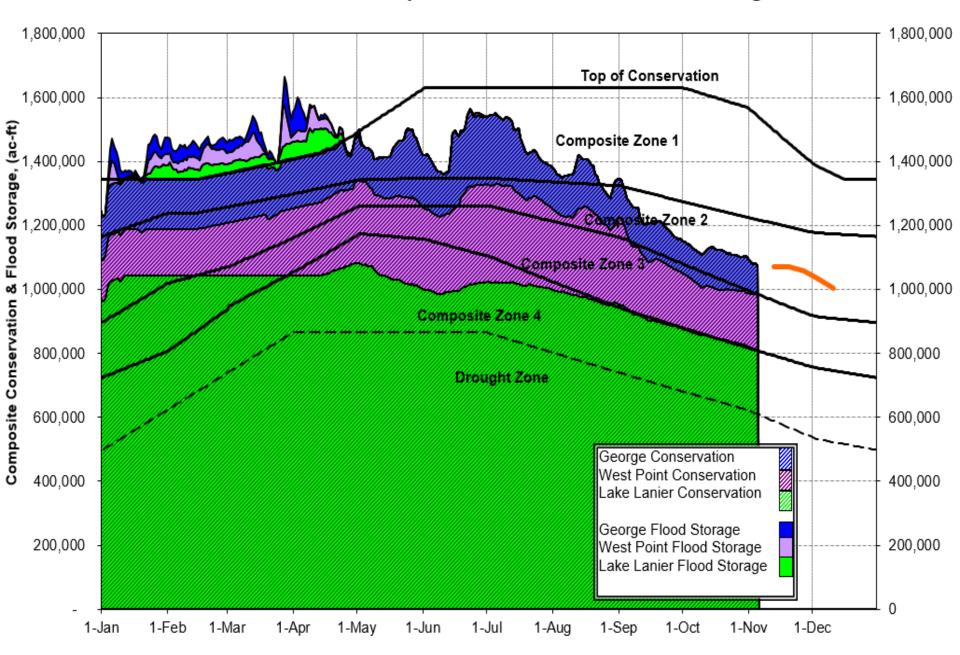

so/current/?enso\_tab=enso-sst\_table

## Alabama Office of the State Climatologist

El Nino-Southern
Oscillation (ENSO)
Update



### "Average" conditions of a strong El Nino









### Winter (November, December, January, February, March) precipitation associated with each El-Nino











# TVA System Status





### TVA System Status – Rainfall/Runoff





## Tributary System Storage and Inflow



Tributary Reservoir Storage is 111.8% of average and is above the System Minimum Operating Guide (SMOG).

### **Drought Classifications (Percentiles):**

D0 – Abnormally Dry, 30-20%

D1 - Moderate Drought, 20-10%

D2 - Severe Drought, 10-5%

D3 – Extreme Drought, 5-2%

D4 - Exceptional Drought, 2-0%





























### 2023 ACF Basin Composite Conservation and Flood Storage



# APCO Reservoirs





## ADROP Results 11/07

|                           | Triggered? |
|---------------------------|------------|
| Low Basin Inflow:         | FALSE      |
| Low State Line Flow:      | TRUE       |
| Low Composite Storage:    | FALSE      |
| Total Number of Triggers: | 1          |

Operations: Drought Response

Montgomery Flow Target: 4,200 CFS









# Geological Survey of Alabama Groundwater Status

November 7, 2023



## **Drought Monitoring Wells**

- > Current Conditions
  - 6 wells at normal levels
  - 1 wells at below normal
  - 1 well at much below normal





# OWR GIS Drought Data Portal

(http://adecagis.alabama.gov/ DroughtMap/)



# **Drought Flow Assessment Tool**

- > Total of 72 gages tracked weekly
  - Unregulated USGS gages 47 gages
  - Regulate