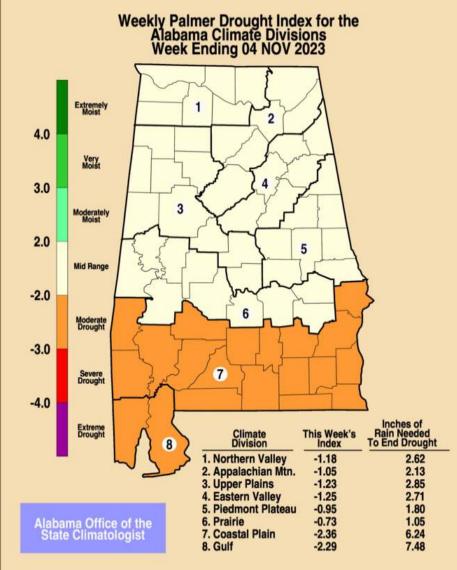

2023
  - October 10, 2023
  - November 7, 2023
  - Scheduled December 12, 2023



## Precipitation Update





### **Accumulated Precipitation**



subsequent/missing values



subsequent/missing values



Precipitation (inches)

### 2023 Depatures from Normal - YTD (January 1 through Last Whole Month)





### **Departure from Normal – November 3, 2023**





### 7-Day NWS WPC Forecast Precipitation



### 8-14 Day Outlooks from NWS CPC Valid November 20-26, 2023





## 1 Month Outlook from NWS CPC (Issued: October 31, 2023)





### Aug-Sep-Oct 2023 Outlook from NWS CPC (Issued: October 19, 2023)





## Soil Moisture Update



### Lawn & Garden Index - Alabama

**Previous** Current





### **Crop Moisture**

Previous Current



### **Palmer Drought Severity**

**Previous** Current





## El Nino Conditions



## El Nino and La Nina Influences

Each El Nino and La Nina is different, but typically El Nino winters mean colder than average temperatures with wetter than average conditions along the southern parts of the state and drier than average conditions in the northern parts.

### TYPICAL JANUARY-MARCH WEATHER ANOMALIES AND ATMOSPHERIC CIRCULATION DURING MODERATE TO STRONG EL NIÑO & LA NIÑA







### El Nino / La Nina Forecast

### Official NOAA CPC ENSO Probabilities (issued Nov. 2023)



The current ENSO forecast shows the predicted transition to El Niño that began this spring and persisting into next spring.

There is a high degree of uncertainty in predicting the magnitude.

### El Nino / La Nina Forecast



https://iri.columbia.edu/ourexpertise/climate/forecast