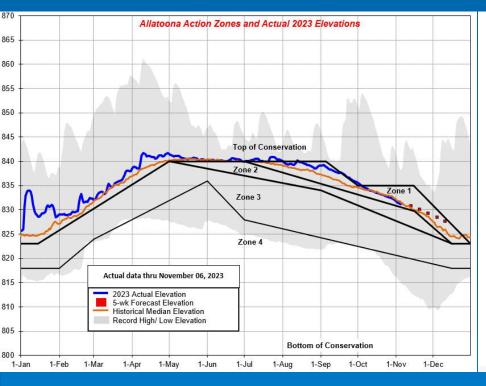

no / La Nina Forecast



https://iri.columbia.edu/ourexpertise/climate/forecasts/enso/current/?enso\_tab=enso-sst\_table

## Alabama Office of the State Climatologist

El Nino-Southern
Oscillation (ENSO)
Update



### "Average" conditions of a strong El Nino









### Winter (November, December, January, February, March) precipitation associated with each El-Nino











# TVA System Status





### TVA System Status – Rainfall/Runoff





## Tributary System Storage and Inflow



Tributary Reservoir Storage is 111.8% of average and is above the System Minimum Operating Guide (SMOG).

### **Drought Classifications (Percentiles):**

D0 – Abnormally Dry, 30-20%

D1 - Moderate Drought, 20-10%

D2 - Severe Drought, 10-5%

D3 – Extreme Drought, 5-2%

D4 - Exceptional Drought, 2-0%





























### 2023 ACF Basin Composite Conservation and Flood Storage



# APCO Reservoirs





## ADROP Results 11/07

|                           | Triggered? |
|---------------------------|------------|
| Low Basin Inflow:         | FALSE      |
| Low State Line Flow:      | TRUE       |
| Low Composite Storage:    | FALSE      |
| Total Number of Triggers: | 1          |

Operations: Drought Response

Montgomery Flow Target: 4,200 CFS









# Geological Survey of Alabama Groundwater Status

November 7, 2023



## **Drought Monitoring Wells**

- > Current Conditions
  - 6 wells at normal levels
  - 1 wells at below normal
  - 1 well at much below normal





# OWR GIS Drought Data Portal

(http://adecagis.alabama.gov/ DroughtMap/)



# **Drought Flow Assessment Tool**

-