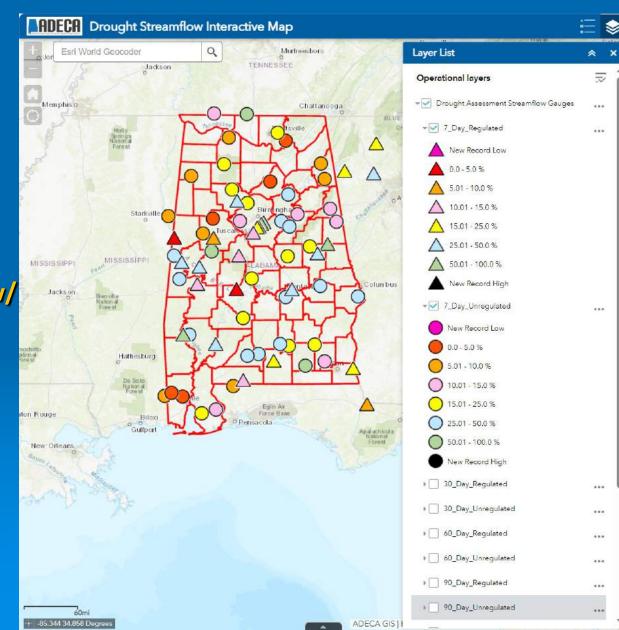

D4 - Exceptional Drought, 2-0%





























### 2023 ACF Basin Composite Conservation and Flood Storage



# APCO Reservoirs





## ADROP Results 11/07

|                           | Triggered? |
|---------------------------|------------|
| Low Basin Inflow:         | FALSE      |
| Low State Line Flow:      | TRUE       |
| Low Composite Storage:    | FALSE      |
| Total Number of Triggers: | 1          |

Operations: Drought Response

Montgomery Flow Target: 4,200 CFS









# Geological Survey of Alabama Groundwater Status

November 7, 2023



## **Drought Monitoring Wells**

- > Current Conditions
  - 6 wells at normal levels
  - 1 wells at below normal
  - 1 well at much below normal





# OWR GIS Drought Data Portal

(http://adecagis.alabama.gov/ DroughtMap/)



# **Drought Flow Assessment Tool**

- > Total of 72 gages tracked weekly
  - Unregulated USGS gages 47 gages
  - Regulated USGS gages 25 gages
- > 7, 30, 60, and 90-day rear looking average streamflow based on period of record for each gage up to the previous Sunday
- Shows graphical summary of flows, exceedance statistics, and monthly flow characteristics



## **OWR GIS Drought Streamflows Portal**

Drought M Drought M Drought I **Drought Monitor Map** 7 Day Average Flow Calcu30 Day Average Flow Calcu60 Day Average Flow Cal 90 Day Average Flow Calculated Exceedance Percent



Map created November 6, 2023 by ADECA-IT



7\_Dav

△ 50

Map created November 6, 2023 by ADECA-IT



30\_D

▲ 0.0

▲ 5.0

A 10.

△ 15

△ 25

△ 50



Map created November 6, 2023 by ADECA-IT



▲ New Record Low ▲