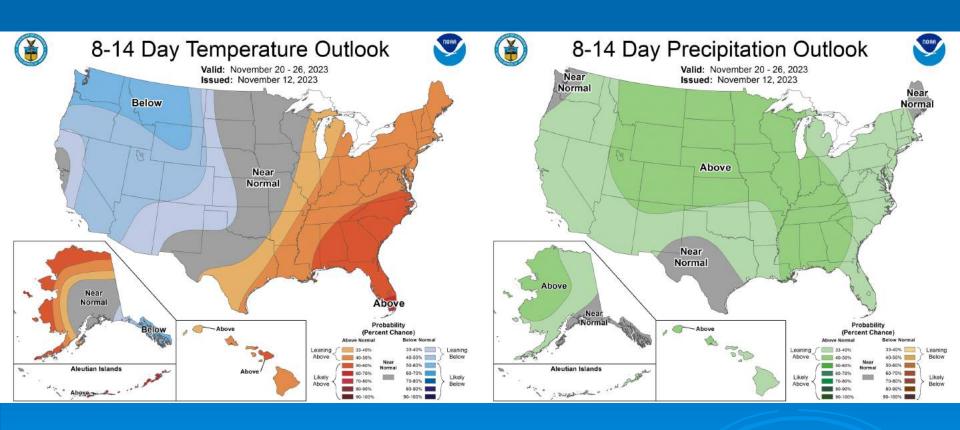

sources Commission (AWRC)

Alabama Drought Assessment and Planning Team
(ADAPT)

Monitoring and Impact Group (MIG)



### Alabama Drought Monitoring & Impact Group (MIG)

- ➤ The MIG has been actively meeting throughout 2023 as conditions have intensified:
  - May 23, 2023
  - July 11, 2023
  - August 15, 2023
  - September 19, 2023
  - October 10, 2023
  - November 7, 2023
  - Scheduled December 12, 2023



## Precipitation Update





### **Accumulated Precipitation**



subsequent/missing values



subsequent/missing values



Precipitation (inches)

### 2023 Depatures from Normal - YTD (January 1 through Last Whole Month)





### **Departure from Normal – November 3, 2023**





### 7-Day NWS WPC Forecast Precipitation



### 8-14 Day Outlooks from NWS CPC Valid November 20-26, 2023





## 1 Month Outlook from NWS CPC (Issued: October 31, 2023)





### Aug-Sep-Oct 2023 Outlook from NWS CPC (Issued: October 19, 2023)





## Soil Moisture Update



### Lawn & Garden Index - Alabama

**Previous** Current





### **Crop Moisture**

Previous Current



### **Palmer Drought Severity**

**Previous** Current





## El Nino Conditions



## El Nino and La Nina Influences

Each El Nino and La Nina is different, but typically El Nino winters mean colder than average temperatures with wetter than average conditions along the southern parts of the state and drier than average conditions in the northern parts.

### TYPICAL JANUARY-MARCH WEATHER ANOMALIES AND ATMOSPHERIC CIRCULATION DURING MODERATE TO STRONG EL NIÑO & LA NIÑA







### El Nino / La Nina Forecast

### Official N