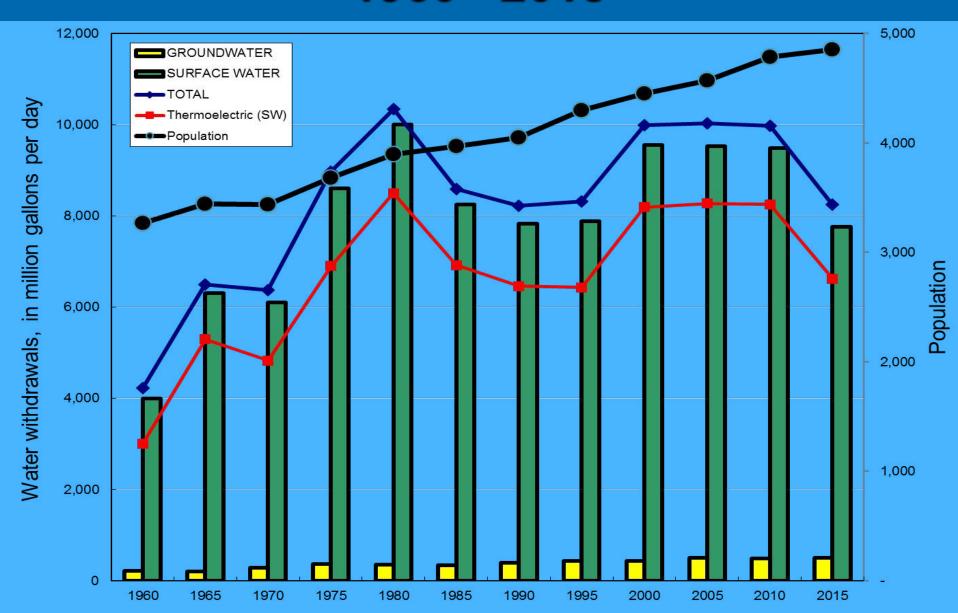

### Alabama Water Use Reporting Program

- Established in 1993 as part of the Alabama Water Resources Act
- Who is required to register with OWR?
  - All Public water systems
  - All Non-Public and Irrigation water users with a <u>capacity</u> to withdraw 100,000 gal/day or more
- Three main components:
  - Declaration of Beneficial Use (DBU) Application
  - Issuance of a Certificate of Use
  - Annual reporting process
    - Forms sent out in December of reporting year
    - Due back by next March
- Only program in Alabama that collects water withdrawal data