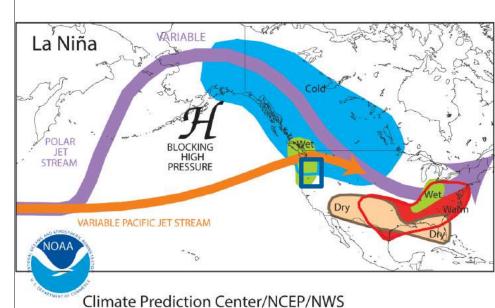

Outlooks from NWS CPC Valid November 20-26, 2023





## 1 Month Outlook from NWS CPC (Issued: October 31, 2023)





### Aug-Sep-Oct 2023 Outlook from NWS CPC (Issued: October 19, 2023)





## Soil Moisture Update



### Lawn & Garden Index - Alabama

**Previous** Current





### **Crop Moisture**

Previous Current



### **Palmer Drought Severity**

**Previous** Current





## El Nino Conditions



## El Nino and La Nina Influences

Each El Nino and La Nina is different, but typically El Nino winters mean colder than average temperatures with wetter than average conditions along the southern parts of the state and drier than average conditions in the northern parts.

### TYPICAL JANUARY-MARCH WEATHER ANOMALIES AND ATMOSPHERIC CIRCULATION DURING MODERATE TO STRONG EL NIÑO & LA NIÑA







### El Nino / La Nina Forecast

### Official NOAA CPC ENSO Probabilities (issued Nov. 2023)



The current ENSO forecast shows the predicted transition to El Niño that began this spring and persisting into next spring.

There is a high degree of uncertainty in predicting the magnitude.

### El Nino / La Nina Forecast



https://iri.columbia.edu/ourexpertise/climate/forecasts/enso/current/?enso\_tab=enso-sst\_table

## Alabama Office of the State Climatologist

El Nino-Southern
Oscillation (ENSO)
Update



### "Average" conditions of a strong El Nino









### Winter (November, December, January, February, March) precipitation associated with each El-Nino











# TVA System Status





### TVA System Status – Rainfall/Runoff





## Tributary System Storage and Inflow



Tributa