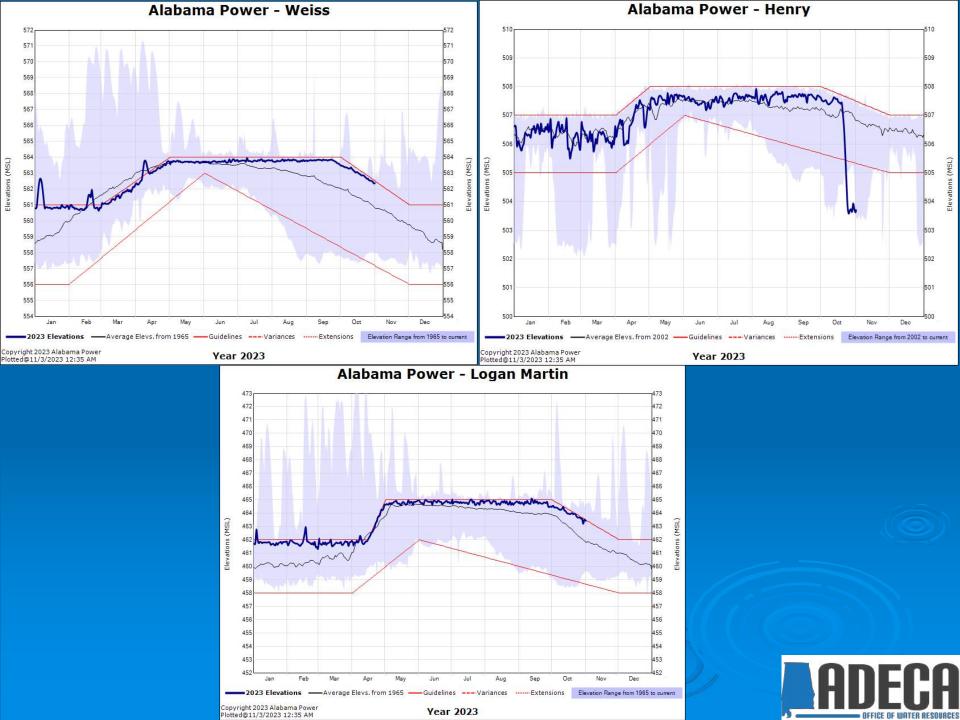

ry System Storage and Inflow



Tributary Reservoir Storage is 111.8% of average and is above the System Minimum Operating Guide (SMOG).

### **Drought Classifications (Percentiles):**

D0 – Abnormally Dry, 30-20%

D1 - Moderate Drought, 20-10%

D2 - Severe Drought, 10-5%

D3 – Extreme Drought, 5-2%

D4 - Exceptional Drought, 2-0%





























### 2023 ACF Basin Composite Conservation and Flood Storage



# APCO Reservoirs





## ADROP Results 11/07

|                           | Triggered? |
|---------------------------|------------|
| Low Basin Inflow:         | FALSE      |
| Low State Line Flow:      | TRUE       |
| Low Composite Storage:    | FALSE      |
| Total Number of Triggers: | 1          |

Operations: Drought Response

Montgomery Flow Target: 4,200 CFS









# Geological Survey of Alabama Groundwater Status

November 7, 2023



## **Drought Monitoring Wells**

- > Current Conditions
  - 6 wells at normal levels
  - 1 wells at below normal
  - 1 well at much below normal





# OWR GIS Drought Data Portal

(http://adecagis.alabama.gov/ DroughtMap/)



# **Drought Flow Assessment Tool**

- > Total of 72 gages tracked weekly
  - Unregulated USGS gages 47 gages
  - Regulated USGS gages 25 gages
- > 7, 30, 60, and 90-day rear looking average streamflow based on period of record for each gage up to the previous Sunday
- Shows graphical summary of flows, exceedance statistics, and monthly flow characteristics



## **OWR GIS Drought Streamflows Portal**

Drought M Drought M Drought I **Drought Monitor Map** 7 Day Average Flow Calcu30 Day Average