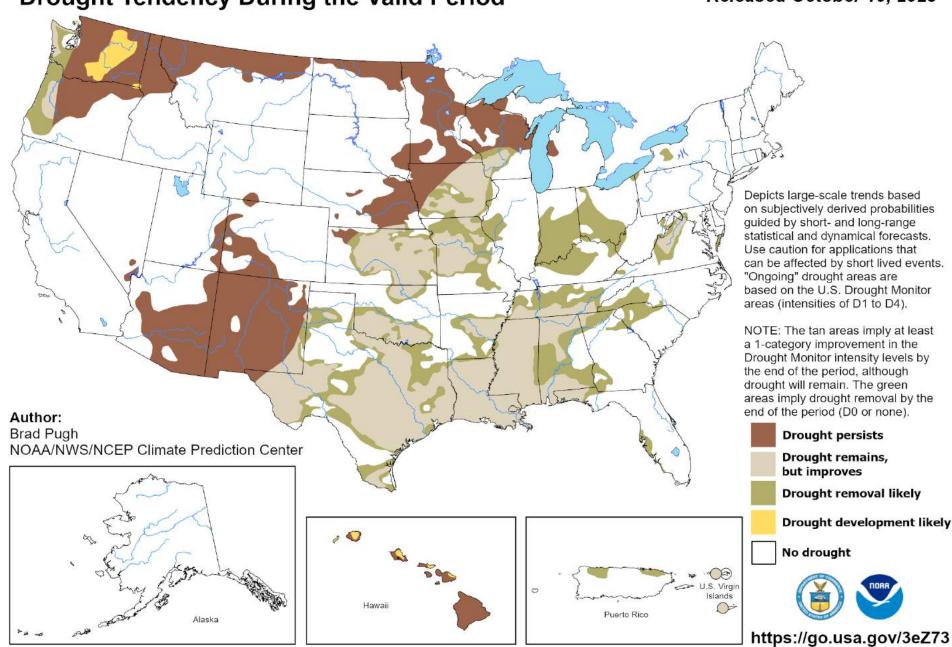

y Declaration order will remain in effect until rescinded by the State Forester, at which time conditions will have changed sufficiently to reduce the occurrence and frequency of wildfires. To report persons burning in violation of this law, contact your local law enforcement. For more information on the current wildfire situation in the state, visit Alabama Forestry Commission's website at www.forestry.alabama.gov.

###

### Ala Forestry Commission

### Drought **Emergency Declaration**

Nov 8, 2023



# Other Inputs



# U.S. Monthly Drought Outlook Drought Tendency During the Valid Period

Valid for November 2023 Released October 31, 2023



# U.S. Seasonal Drought Outlook Drought Tendency During the Valid Period

Valid for October 19, 2023 - January 31, 2024 Released October 19, 2023





### U.S. Drought Monitor

### Alabama



### November 7, 2023

(Released Thursday, Nov. 9, 2023)
Valid 7 a.m. EST

Drought Conditions (Percent Area)

|                                         | None  | D0    | D1    | D2    | D3    | D4   |
|-----------------------------------------|-------|-------|-------|-------|-------|------|
| Current                                 | 0.44  | 1.04  | 19.95 | 41.03 | 36.16 | 1.38 |
| Last Week<br>10-31-2023                 | 0.43  | 4. 18 | 37.02 | 29.67 | 28.70 | 0.00 |
| 3 Month's Ago<br>08-08-2023             | 92.74 | 7.26  | 0.00  | 0.00  | 0.00  | 0.00 |
| Start of<br>Calendar Year<br>01-03-2023 | 55.18 | 26.85 | 17.06 | 0.91  | 0.00  | 0.00 |
| Start of<br>Water Year<br>09-26-2023    | 21.58 | 47.82 | 14.55 | 13.74 | 2.30  | 0.00 |
| One Yea