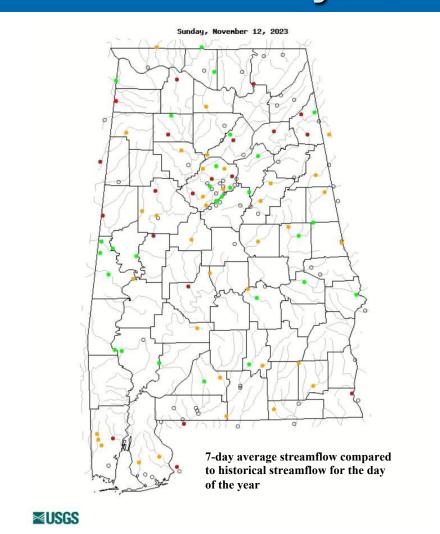

| 64    | 314   |
| 25%    | 289        | 337        | 346        | 250   | 72    | 37         | 17         | 14  | 7          | 4          | 18    | 139   |
| 10%    | 137        | 196        | 240        | 135   | 44    | 21         | 9          | 6   | 2          | 2          | 5     | 52    |
| 5%     | 57         | 150        | 176        | 124   | 37    | 16         | 7          | 4   | 2          | 1          | 2     | 25    |
| 2%     | 21         | 115        | 97         | 101   | 24    | 7          | 4          | 3   | 1          | 1          | 2     | 8     |
| 0%     | 9          | 87         | 69         | 88    | 18    | 4          | 2          | 2   | 1          | 1          | 2     | 3     |

# USGS Streamflow Analysis





### **USGS 7-Day Streamflows - Alabama**







### **■USGS**

|                            | Explanation                  | n - Percentile cl           | asses        |            |  |
|----------------------------|------------------------------|-----------------------------|--------------|------------|--|
| •                          | •                            |                             |              | 0          |  |
| New Iow                    | <=5                          | 6-9                         | 10-24        | No.        |  |
| Extreme hydrologic drought | Severe hydrologic<br>drought | Moderate hydrologic drought | Below normal | Not ranked |  |

OFFICE OF WATER RESOURCES

# **US Department of Agriculture**

## NASS





### Alabama Crop Progress & Condition Report (Date: November 6, 2023)



United States