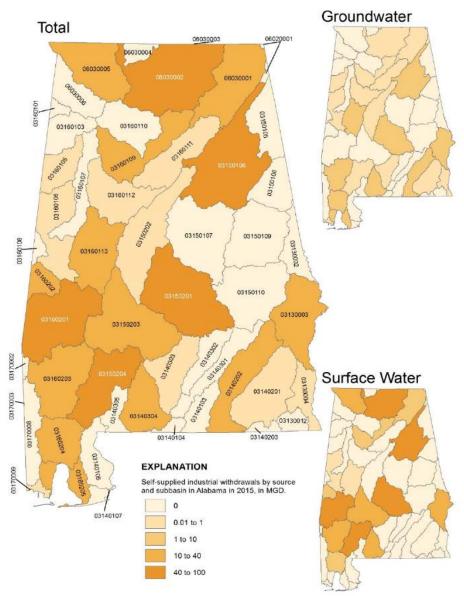

quality

Enhanced data analysis

Improved reports and data summaries

Improved customer efficiency



# eWater Upgrade Summary

- >eWater 2.0 will
  - Provide long term support for the management of the Water Use Program
  - Improve the quality of the data
  - Allow external Certificate holders access to information and data
  - Improve efficiency and customer support



## Information Uses

- Water Use Assessments
  - "Water Use in Alabama" Summaries
  - Watershed Assessments
- Demand Forecasting
- Demographic Analysis
- Water Resource Studies
- Analyzing Economic and Industrial Trends



### **2015 Water Withdrawals**

- ➤ Total Withdrawals 8,239 MGD
  - 94 % Surface water
  - 6 % groundwater



# 2015 Water Withdrawals by Sector



# Self Supplied Industrial Water Withdrawals – 2015





### Self-Supplied Industrial Water Sources



### 2015 Water Withdrawal Summaries

#### MOBILE.





| Population                  | 415,395 |
|-----------------------------|---------|
| Pop served by public supply | 377,074 |

| Pop served by public