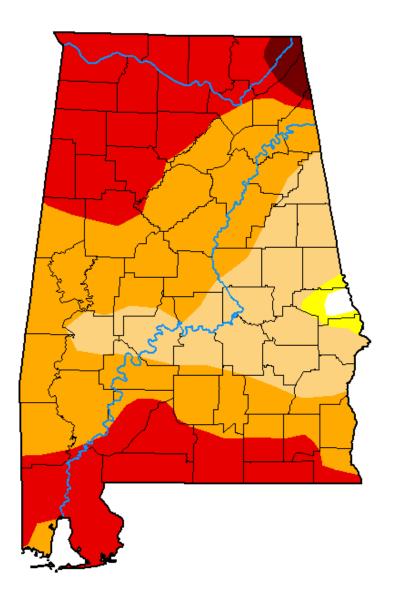

ntil rescinded by the State Forester, at which time conditions will have changed sufficiently to reduce the occurrence and frequency of wildfires. To report persons burning in violation of this law, contact your local law enforcement. For more information on the current wildfire situation in the state, visit Alabama Forestry Commission's website at www.forestry.alabama.gov.

###

### Ala Forestry Commission

### Drought **Emergency Declaration**

Nov 8, 2023



# Other Inputs



# U.S. Monthly Drought Outlook Drought Tendency During the Valid Period

Valid for November 2023 Released October 31, 2023



# U.S. Seasonal Drought Outlook Drought Tendency During the Valid Period

Valid for October 19, 2023 - January 31, 2024 Released October 19, 2023





### U.S. Drought Monitor

### Alabama



### November 7, 2023

(Released Thursday, Nov. 9, 2023)
Valid 7 a.m. EST

Drought Conditions (Percent Area)

|                                         | None  | D0    | D1    | D2    | D3    | D4   |
|-----------------------------------------|-------|-------|-------|-------|-------|------|
| Current                                 | 0.44  | 1.04  | 19.95 | 41.03 | 36.16 | 1.38 |
| Last Week<br>10-31-2023                 | 0.43  | 4. 18 | 37.02 | 29.67 | 28.70 | 0.00 |
| 3 Month's Ago<br>08-08-2023             | 92.74 | 7.26  | 0.00  | 0.00  | 0.00  | 0.00 |
| Start of<br>Calendar Year<br>01-03-2023 | 55.18 | 26.85 | 17.06 | 0.91  | 0.00  | 0.00 |
| Start of<br>Water Year<br>09-26-2023    | 21.58 | 47.82 | 14.55 | 13.74 | 2.30  | 0.00 |
| One Year Ago<br>11-08-2022              | 11.27 |