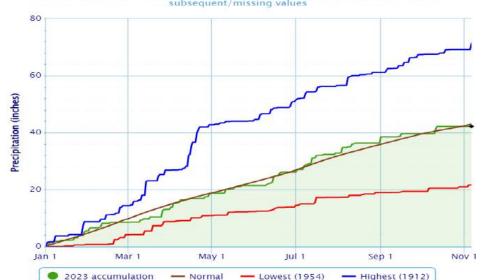

Natural Resources (ADCNR)
- Choctawhatchee Pea and Yellow Rivers Watershed Management Authority (CPYRWMA)
- Governor's Office
- Alabama Soil and Water Conservation Committee (SWCC)
- USDA Natural Resource Conservation Service (NRCS)



### **Drought Management Plan Approval**

Alabama Water Resources Commission (AWRC)

Alabama Drought Assessment and Planning Team
(ADAPT)

Monitoring and Impact Group (MIG)



### Alabama Drought Monitoring & Impact Group (MIG)

- ➤ The MIG has been actively meeting throughout 2023 as conditions have intensified:
  - May 23, 2023
  - July 11, 2023
  - August 15, 2023
  - September 19, 2023
  - October 10, 2023
  - November 7, 2023
  - Scheduled December 12, 2023



## Precipitation Update





### **Accumulated Precipitation**



subsequent/missing values



subsequent/missing values



Precipitation (inches)

### 2023 Depatures from Normal - YTD (January 1 through Last Whole Month)





### **Departure from Normal – November 3, 2023**





### 7-Day NWS WPC Forecast Precipitation



### 8-14 Day Outlooks from NWS CPC Valid November 20-26, 2023





## 1 Month Outlook from NWS CPC (Issued: October 31, 2023)





### Aug-Sep-Oct 2023 Outlook from NWS CPC (Issued: October 19, 2023)





## Soil Moisture Update



### Lawn & Garden Index - Alabama

**Previous** Current





### **Crop Moisture**

Previous Current



### **Palmer Drought Severity**

**Previous** Current





## El Nino Conditions



## El Nino and La Nina Influences

Each El Nino and La Nina is different, but typically El Nino winters mean colder than average temperatures with w