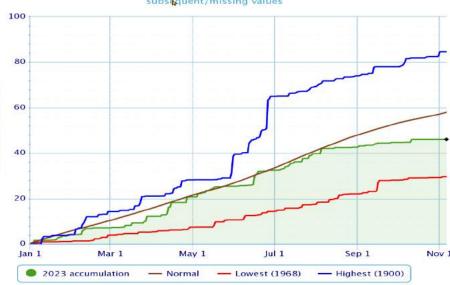

Choctawhatchee Pea and Yellow Rivers Watershed Management Authority (CPYRWMA)
- Governor's Office
- Alabama Soil and Water Conservation Committee (SWCC)
- USDA Natural Resource Conservation Service (NRCS)



### **Drought Management Plan Approval**

Alabama Water Resources Commission (AWRC)

Alabama Drought Assessment and Planning Team
(ADAPT)

Monitoring and Impact Group (MIG)



### Alabama Drought Monitoring & Impact Group (MIG)

- ➤ The MIG has been actively meeting throughout 2023 as conditions have intensified:
  - May 23, 2023
  - July 11, 2023
  - August 15, 2023
  - September 19, 2023
  - October 10, 2023
  - November 7, 2023
  - Scheduled December 12, 2023



## Precipitation Update





### **Accumulated Precipitation**



subsequent/missing values



subsequent/missing values



Precipitation (inches)

### 2023 Depatures from Normal - YTD (January 1 through Last Whole Month)





### **Departure from Normal – November 3, 2023**





### 7-Day NWS WPC Forecast Precipitation



### 8-14 Day Outlooks from NWS CPC Valid November 20-26, 2023





## 1 Month Outlook from NWS CPC (Issued: October 31, 2023)





### Aug-Sep-Oct 2023 Outlook from NWS CPC (Issued: October 19, 2023)





## Soil Moisture Update



### Lawn & Garden Index - Alabama

**Previous** Current





### **Crop Moisture**

Previous Current



### **Palmer Drought Severity**

**Previous** Current





## El Nino Conditions



## El Nino and La Nina Influences

Each El Nino and La Nina is different, but typically El Nino winters mean colder than average temperatures with wetter than average conditions