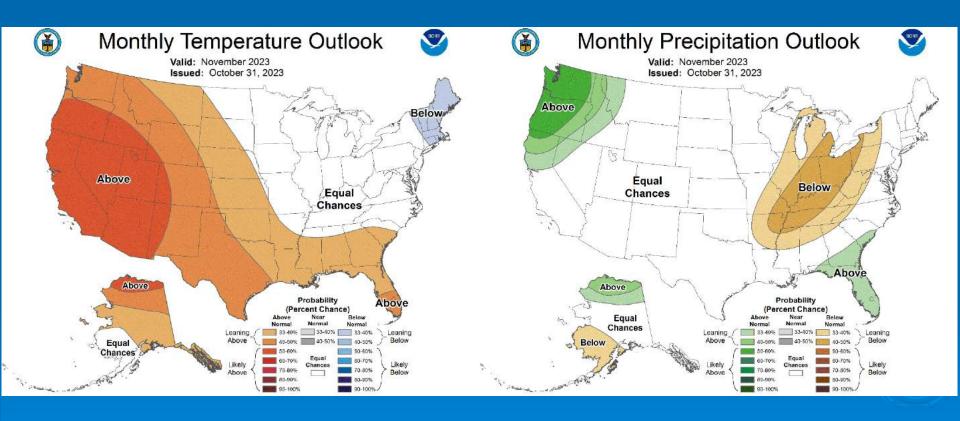

ng Team
(ADAPT)

Monitoring and Impact Group (MIG)



### Alabama Drought Monitoring & Impact Group (MIG)

- ➤ The MIG has been actively meeting throughout 2023 as conditions have intensified:
  - May 23, 2023
  - July 11, 2023
  - August 15, 2023
  - September 19, 2023
  - October 10, 2023
  - November 7, 2023
  - Scheduled December 12, 2023



## Precipitation Update





### **Accumulated Precipitation**



subsequent/missing values



subsequent/missing values



Precipitation (inches)

### 2023 Depatures from Normal - YTD (January 1 through Last Whole Month)





### **Departure from Normal – November 3, 2023**





### 7-Day NWS WPC Forecast Precipitation



### 8-14 Day Outlooks from NWS CPC Valid November 20-26, 2023





## 1 Month Outlook from NWS CPC (Issued: October 31, 2023)





### Aug-Sep-Oct 2023 Outlook from NWS CPC (Issued: October 19, 2023)





## Soil Moisture Update



### Lawn & Garden Index - Alabama

**Previous** Current





### **Crop Moisture**

Previous Current



### **Palmer Drought Severity**

**Previous** Current





## El Nino Conditions



## El Nino and La Nina Influences

Each El Nino and La Nina is different, but typically El Nino winters mean colder than average temperatures with wetter than average conditions along the southern parts of the state and drier than average conditions in the northern parts.

### TYPICAL JANUARY-MARCH WEATHER ANOMALIES AND ATMOSPHERIC CIRCULATION DURING MODERATE TO STRONG EL NIÑO & LA NIÑA







### El Nino / La Nina Forecast

### Official NOAA CPC ENSO Probabilities (issued Nov. 2023)



The current ENS