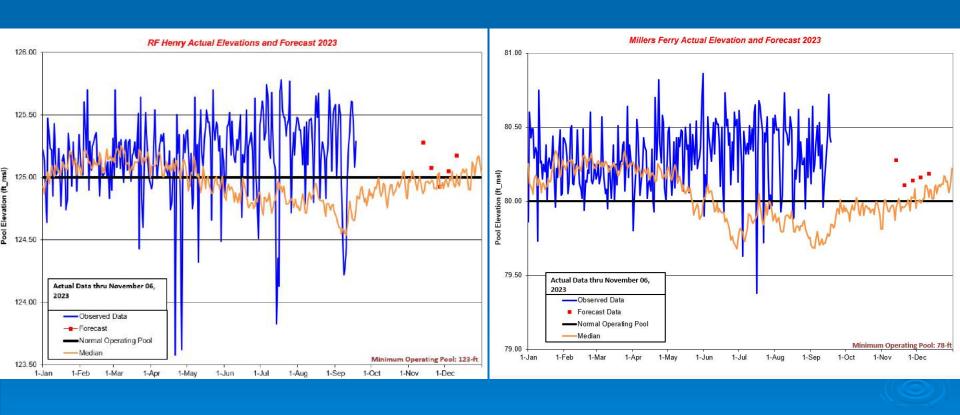

a Nina Forecast



https://iri.columbia.edu/ourexpertise/climate/forecasts/enso/current/?enso\_tab=enso-sst\_table

## Alabama Office of the State Climatologist

El Nino-Southern
Oscillation (ENSO)
Update



### "Average" conditions of a strong El Nino









### Winter (November, December, January, February, March) precipitation associated with each El-Nino











# TVA System Status





### TVA System Status – Rainfall/Runoff





## Tributary System Storage and Inflow



Tributary Reservoir Storage is 111.8% of average and is above the System Minimum Operating Guide (SMOG).

### **Drought Classifications (Percentiles):**

D0 – Abnormally Dry, 30-20%

D1 - Moderate Drought, 20-10%

D2 - Severe Drought, 10-5%

D3 – Extreme Drought, 5-2%

D4 - Exceptional Drought, 2-0%





























### 2023 ACF Basin Composite Conservation and Flood Storage



# APCO Reservoirs





## ADROP Results 11/07

|                           | Triggered? |
|---------------------------|------------|
| Low Basin Inflow:         | FALSE      |
| Low State Line Flow:      | TRUE       |
| Low Composite Storage:    | FALSE      |
| Total Number of Triggers: | 1          |

Operations: Drought Response

Montgomery Flow Target: 4,200 CFS









# Geological Survey of Alabama Groundwater Status

November 7, 2023



## **Drought Monitoring Wells**

- > Current Conditions
  - 6 wells at normal levels
  - 1 wells at below normal
  - 1 well at much below normal





# OWR GIS Drought Data Portal

(http://adecagis.alabama.gov/ DroughtMap/)



# **Drought Flow Assessment Tool**

- > Tota