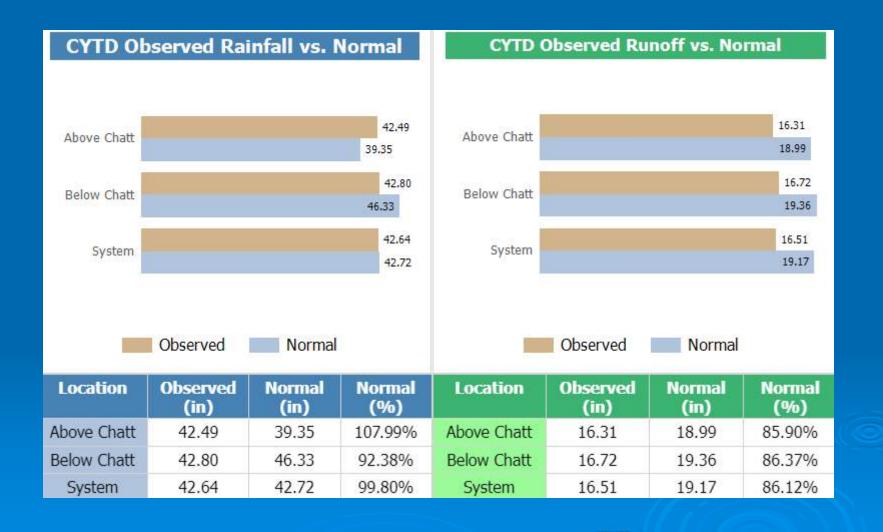

ATION DURING MODERATE TO STRONG EL NIÑO & LA NIÑA







### El Nino / La Nina Forecast

### Official NOAA CPC ENSO Probabilities (issued Nov. 2023)



The current ENSO forecast shows the predicted transition to El Niño that began this spring and persisting into next spring.

There is a high degree of uncertainty in predicting the magnitude.

### El Nino / La Nina Forecast



https://iri.columbia.edu/ourexpertise/climate/forecasts/enso/current/?enso\_tab=enso-sst\_table

## Alabama Office of the State Climatologist

El Nino-Southern
Oscillation (ENSO)
Update



### "Average" conditions of a strong El Nino









### Winter (November, December, January, February, March) precipitation associated with each El-Nino











# TVA System Status





### TVA System Status – Rainfall/Runoff





## Tributary System Storage and Inflow



Tributary Reservoir Storage is 111.8% of average and is above the System Minimum Operating Guide (SMOG).

### **Drought Classifications (Percentiles):**

D0 – Abnormally Dry, 30-20%

D1 - Moderate Drought, 20-10%

D2 - Severe Drought, 10-5%

D3 – Extreme Drought, 5-2%

D4 - Exceptional Drought, 2-0%





























### 2023 ACF Basin Composite Conservation and Flood Storage



# APCO Reservoirs





## ADROP Results 11/07

|                           | Triggered? |
|---------------------------|------------|
| Low Basin Inflow:         | FALSE      |
| Low State Line Flow:      | TRUE       |
| Low Composite Storage:    | FALSE      |
| Total Number of Triggers: | 1          |

Operations: Drought Response

Montgomery Flow Target: 4