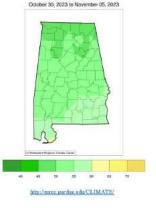

| 1         | 7         | 33        | 58        | 1         |  |  |
| Pasture and range                  | 24        | 42        | 30        | - 4       |           |  |  |

### Soil Moisture for Week Ending 11/5/23

| Topsoil    | Previous week | This week |
|------------|---------------|-----------|
|            | (percent)     | (percent) |
| Very shart | 35            | 43        |
| Short      | 50            | 47        |
| Adequate   | 15            | 10        |
| Surplus    | 0             | 0         |
| Subsoil    | Previous week | This week |
|            | (percent)     | (percent) |
| Very short | 32            | 38        |
| Short      | 58            | 53        |
| Adequate   | 10            | 9         |
| Surplus    | 0             |           |





Average Temperature (°F)

### U.S. Drought Monitor Alabama



#### October 31, 2023 (Released Thursday, Nov. 2, 2023) Valid 8 a.m. EDT

|                                      | None  | 00-D4 | D1-D4 | 02-04 | 03-04 | Đ4   |
|--------------------------------------|-------|-------|-------|-------|-------|------|
| Current                              | 0.43  | 10.57 | 95.39 | 50:37 | 20.76 | 0.00 |
| Last Week<br>10-24-2022              | 0.44  | 00.56 | 09.51 | 53.02 | 11.50 | 0.00 |
| 3 Month's Ago<br>68-81-2023          | 85.97 | 13.03 | 2.10  | 0.00  | 0.00  | 0.00 |
| Start of<br>Calendar Year            | 55.18 | 44.82 | 57.97 | 0.91  | 0.00  | 0.00 |
| Start of<br>Water Year<br>#9.39-2020 | 21.54 | 76.42 | 30.60 | 16,04 | 2,30  | 0.00 |
| One Year Ago                         | 26.62