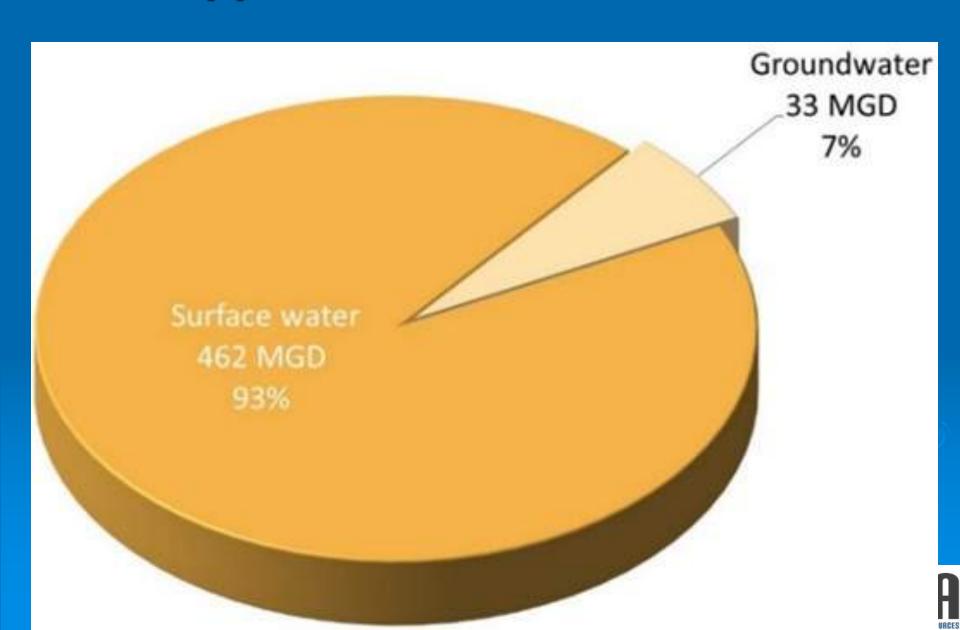

rts and data summaries

Improved customer efficiency



# eWater Upgrade Summary

- >eWater 2.0 will
  - Provide long term support for the management of the Water Use Program
  - Improve the quality of the data
  - Allow external Certificate holders access to information and data
  - Improve efficiency and customer support



## Information Uses

- Water Use Assessments
  - "Water Use in Alabama" Summaries
  - Watershed Assessments
- Demand Forecasting
- Demographic Analysis
- Water Resource Studies
- Analyzing Economic and Industrial Trends



### **2015 Water Withdrawals**

- ➤ Total Withdrawals 8,239 MGD
  - 94 % Surface water
  - 6 % groundwater



# 2015 Water Withdrawals by Sector



# Self Supplied Industrial Water Withdrawals – 2015





### Self-Supplied Industrial Water Sources



### 2015 Water Withdrawal Summaries

#### MOBILE.





| Population                  | 415,395 |
|-----------------------------|---------|
| Pop served by public supply | 377,074 |

| Pop served by public