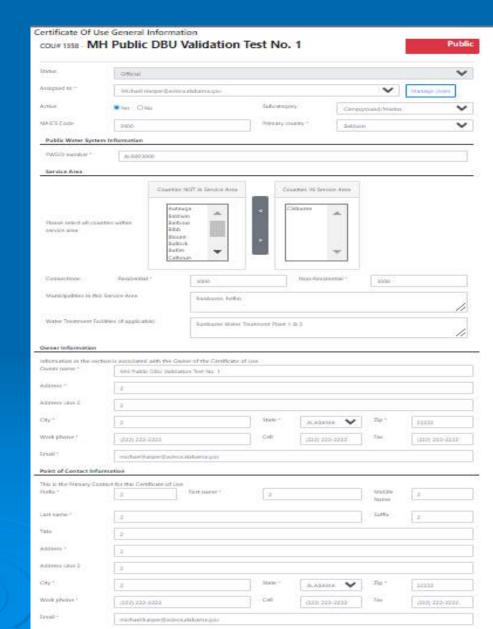

# Alabama Water Use Reporting Program Components

- Process begins with application (called a Declaration of Beneficial Use)
  - Additional submittals include proof of right to water (i.e. deed or lease) and a location map
  - Optional worksheets are also available to help in estimating annual usage
  - Can only be processed within 90 days of the actual use of the water
  - Statement of Legal Right to Use Water section
  - Must be signed and dated for acceptance