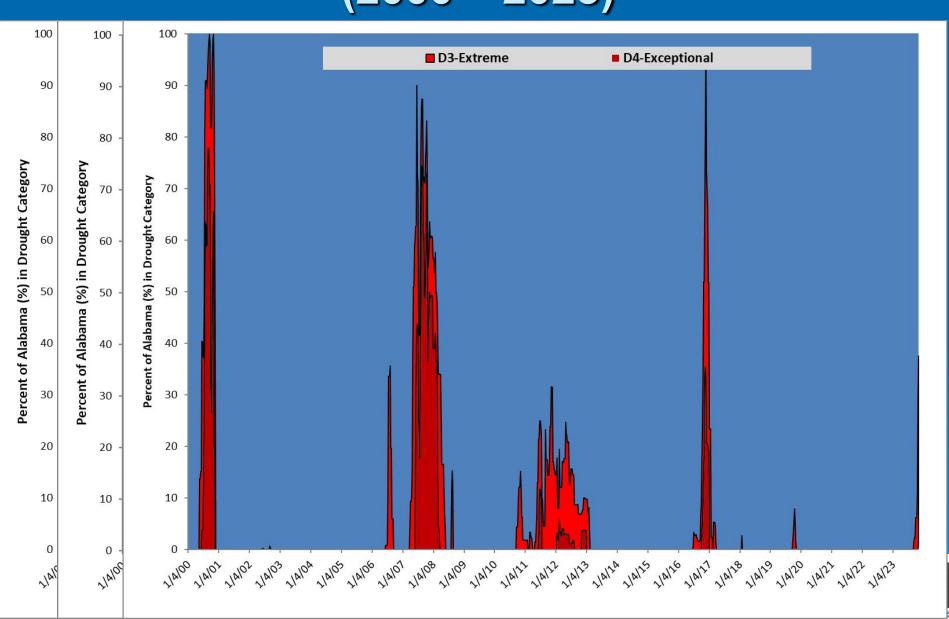

Month's Ago<br>08-08-2023             | 92.74 | 7.26  | 0.00  | 0.00  | 0.00  | 0.00 |
| Start of<br>Calendar Year<br>01-03-2023 | 55.18 | 26.85 | 17.06 | 0.91  | 0.00  | 0.00 |
| Start of<br>Water Year<br>09-26-2023    | 21.58 | 47.82 | 14.55 | 13.74 | 2.30  | 0.00 |
| One Year Ago<br>11-08-2022              | 11.27 | 47.17 | 36.64 | 4.92  | 0.00  | 0.00 |

### Intensity:

None D2 Severe Drought
D0 Abnormally Dry D3 Extreme Drought
D1 Moderate Drought
D4 Exceptional Drought

The Drought Monitor focuses on broad-scale conditions. Local conditions may vary. For more information on the Drought Monitor, go to https://droughtmonitor.unl.edu/About.aspx

### Author:

Lindsay Johnson National Drought Mitigation Center









droughtmonitor.unl.edu

# US Drought Monitor – Alabama (2000 – 2023)





Release Date: November 8, 2023



# For Public Dissemination Alabama Drought Declaration

In accordance with the Alabama Drought Planning and Response Act (<u>Code of Ala. 1975</u>, §9-10C-1, et seq.) and the Alabama Drought Management Plan, the ADECA Office of Water Resources (OWR), based on a review of current and anticipated conditions, has declared the following portions of Alabama to be under the specified drought declaration levels.

### **Declaration Level**

Emergency None

Warning Drought Regions 1, 2, 3, 5, 7, 9, and a portion of 8 which include the counties of: Baldwin, Bibb,

Blount, Butler, Cherokee, Choctaw, Clarke, Coffee, Colbert, Conecuh, Covington, Crenshaw, Cullman, Dale, Dallas, DeKalb, Escambia, Etowah, Fayette, Franklin, Geneva, Greene, Hale, Houston, Jackson, Jef