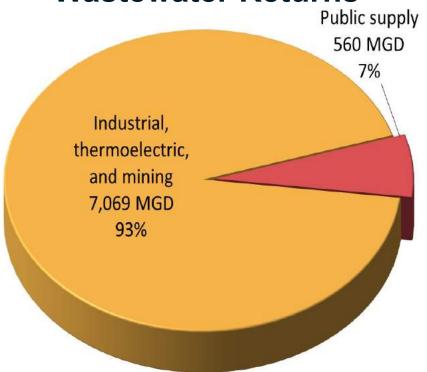

Industry Classification, in MGD Total Industry Group Industry Group GW SW Total Beverage Man 0.43 Poultry & Egg Prod 0.57 Cement & Concrete Prod Man 0.00 6.10 6.10 Pulp, Paper, & Paperboard Mills 0.50 26.59 27.08 0.00 105.52 105.52 Rubber Product Man 8.30 Elect Pwr Gen, Trans & Dist Foundries

West Etowah Co. WA

Aquaculture Mining Residential

# Self Supplied Industrial Water Withdrawal and Consumption (2015)

- Other than the Thermoelectric sector, Pulp and Paper activities withdraw the most water in this sector
- But consumption is a different story



### 2015 Water Use

Total Withdrawals: 8,239 MGD

Total Returns: 7,629 MGD

GW Withdrawals: 496 MGD

Total SW Consumptive Use: 115 MGD

### **Withdrawals**

# Other 1,614 MGD 20% Thermoelectric 6,624 MGD 80%

### **Wastewater Returns**



# 2015 Consumptive Use



### **Public Supply**



### **Agriculture**



#### **Industrial and Power**



#### **EXPLANATION**

Total net demand by subbasin in Alabama for 2015, in MGD.



0 to 10



#### **EXPLANATION**

Public-supply net demand by subbasin in Alabama for 2015, in MGD.



#### EXPLANATION

Agriculture net demand by subbasin in Alabama for 2015, in MGD.



#### **EXPLANATION**

Industrial, thermoelectric-power, and mining net demand by subbasin in Alabama for 2015, in MGD.



0 to 10

10 to 45

#### Subbasin number - Subbasin name 03150106-Middle Coosa

Area (Thousand Acres) Estimated Population (2015)\* Subregion:

2,582 355,811 Alabama





#### 2015 Demands

| W