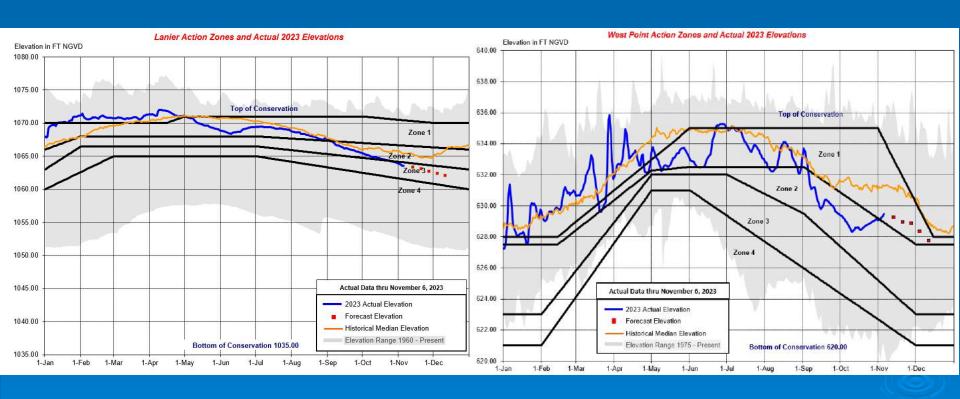

orecast



https://iri.columbia.edu/ourexpertise/climate/forecasts/enso/current/?enso\_tab=enso-sst\_table

## Alabama Office of the State Climatologist

El Nino-Southern
Oscillation (ENSO)
Update



### "Average" conditions of a strong El Nino









### Winter (November, December, January, February, March) precipitation associated with each El-Nino











# TVA System Status





### TVA System Status – Rainfall/Runoff





## Tributary System Storage and Inflow



Tributary Reservoir Storage is 111.8% of average and is above the System Minimum Operating Guide (SMOG).

### **Drought Classifications (Percentiles):**

D0 – Abnormally Dry, 30-20%

D1 - Moderate Drought, 20-10%

D2 - Severe Drought, 10-5%

D3 – Extreme Drought, 5-2%

D4 - Exceptional Drought, 2-0%





























### 2023 ACF Basin Composite Conservation and Flood Storage



# APCO Reservoirs





## ADROP Results 11/07

|                           | Triggered? |
|---------------------------|------------|
| Low Basin Inflow:         | FALSE      |
| Low State Line Flow:      | TRUE       |
| Low Composite Storage:    | FALSE      |
| Total Number of Triggers: | 1          |

Operations: Drought Response

Montgomery Flow Target: 4,200 CFS









# Geological Survey of Alabama Groundwater Status

November 7, 2023



## **Drought Monitoring Wells**

- > Current Conditions
  - 6 wells at normal levels
  - 1 wells at below normal
  - 1 well at much below normal





# OWR GIS Drought Data Portal

(http://adecagis.alabama.gov/ DroughtMap/)



# **Drought Flow Assessment Tool**

- > Total of 72