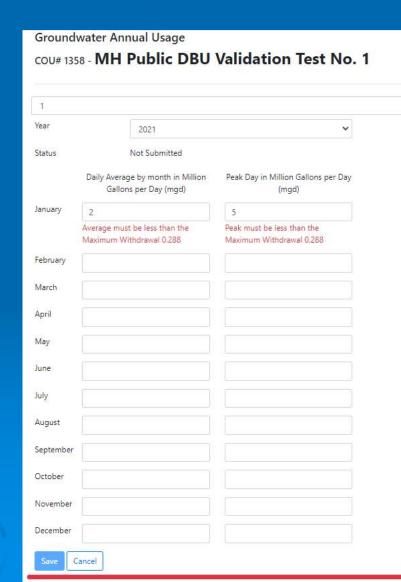

### Alabama Water Use Reporting Program

- Established in 1993 as part of the Alabama Water Resources Act
- Who is required to register with OWR?
  - All Public water systems
  - All Non-Public and Irrigation water users with a <u>capacity</u> to withdraw 100,000 gal/day or more
- Three main components:
  - Declaration of Beneficial Use (DBU) Application
  - Issuance of a Certificate of Use
  - Annual reporting process
    - Forms sent out in December of reporting year
    - Due back by next March
- Only program in Alabama that collects water withdrawal data

# Alabama Water Use Reporting Program Components

- Process begins with application (called a Declaration of Beneficial Use)
  - Additional submittals include proof of right to water (i.e. deed or lease) and a location map
  - Optional worksheets are also available to help in estimating annual usage
  - Can only be processed within 90 days of the actual use of the water
  - Statement of Legal Right to Use Water section
  - Must be signed and dated for acceptance