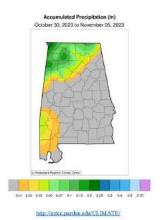

| 1         | 7         | 33        | 58        | 1         |  |  |
| Pasture and range                  | 24        | 42        | 30        | - 4       |           |  |  |

### Soil Moisture for Week Ending 11/5/23

| Topsoil    | Previous week | This week |
|------------|---------------|-----------|
|            | (percent)     | (percent) |
| Very shart | 35            | 43        |
| Short      | 50            | 47        |
| Adequate   | 15            | 10        |
| Surplus    | 0             | 0         |
| Subsoil    | Previous week | This week |
|            | (percent)     | (percent) |
| Very short | 32            | 38        |
| Short      | 58            | 53        |
| Adequate   | 10            | 9         |
| Surplus    | 0             |           |





Average Temperature (°F)

### U.S. Drought Monitor Alabama



#### October 31, 2023 (Released Thursday, Nov. 2, 2023) Valid 8 a.m. EDT

|                                      | None  | 00-D4 | D1-D4 | 02-04 | 03-04 | Đ4   |
|--------------------------------------|-------|-------|-------|-------|-------|------|
| Current                              | 0.43  | 10.57 | 95.39 | 50:37 | 20.76 | 0.00 |
| Last Week<br>10-24-2022              | 0.44  | 00.56 | 09.51 | 53.02 | 11.50 | 0.00 |
| 3 Month's Ago<br>68-81-2023          | 85.97 | 13.03 | 2.10  | 0.00  | 0.00  | 0.00 |
| Start of<br>Calendar Year            | 55.18 | 44.82 | 57.97 | 0.91  | 0.00  | 0.00 |
| Start of<br>Water Year<br>#9.39-2020 | 21.54 | 76.42 | 30.60 | 16,04 | 2,30  | 0.00 |
| One Year Ago                         | 26.