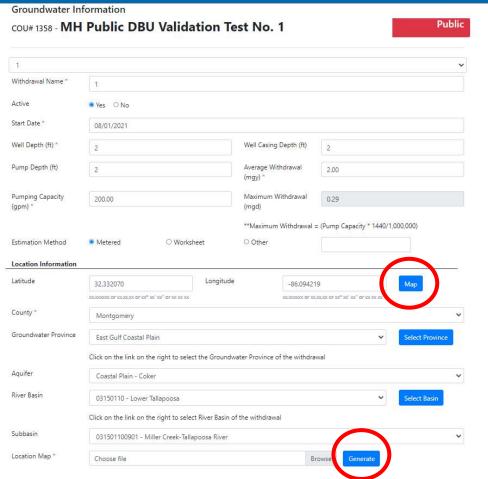

# Alabama Water Use Reporting Program Components

- Process begins with application (called a Declaration of Beneficial Use)
  - Additional submittals include proof of right to water (i.e. deed or lease) and a location map
  - Optional worksheets are also available to help in estimating annual usage
  - Can only be processed within 90 days of the actual use of the water
  - Statement of Legal Right to Use Water section
  - Must be signed and dated for acceptance