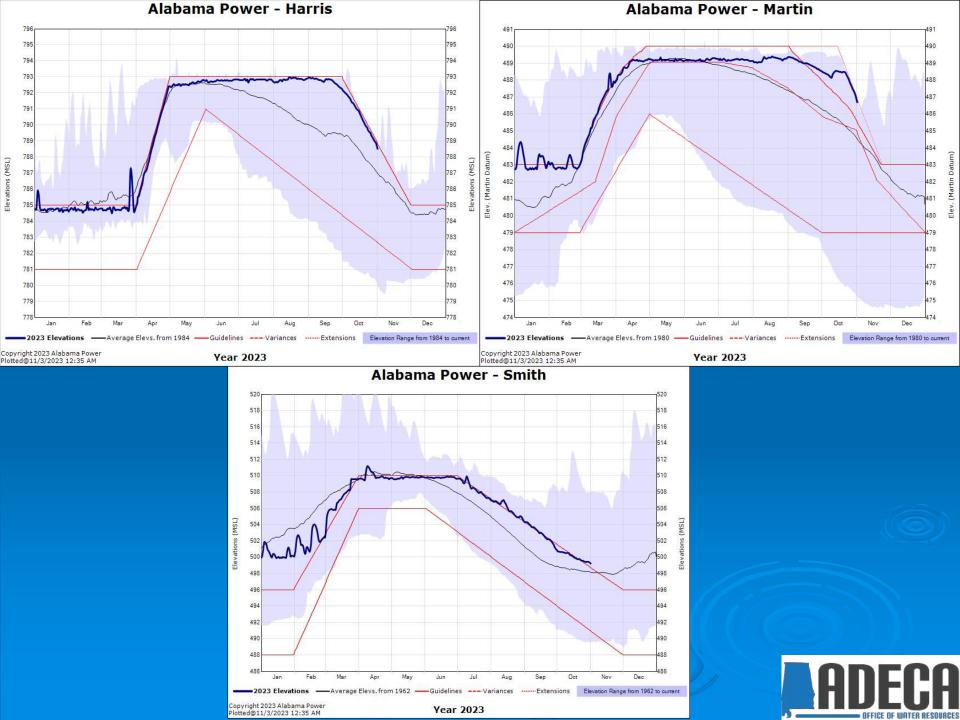

System Storage and Inflow



Tributary Reservoir Storage is 111.8% of average and is above the System Minimum Operating Guide (SMOG).

### **Drought Classifications (Percentiles):**

D0 – Abnormally Dry, 30-20%

D1 - Moderate Drought, 20-10%

D2 - Severe Drought, 10-5%

D3 – Extreme Drought, 5-2%

D4 - Exceptional Drought, 2-0%





























### 2023 ACF Basin Composite Conservation and Flood Storage



# APCO Reservoirs





## ADROP Results 11/07

|                           | Triggered? |
|---------------------------|------------|
| Low Basin Inflow:         | FALSE      |
| Low State Line Flow:      | TRUE       |
| Low Composite Storage:    | FALSE      |
| Total Number of Triggers: | 1          |

Operations: Drought Response

Montgomery Flow Target: 4,200 CFS









# Geological Survey of Alabama Groundwater Status

November 7, 2023



## **Drought Monitoring Wells**

- > Current Conditions
  - 6 wells at normal levels
  - 1 wells at below normal
  - 1 well at much below normal





# OWR GIS Drought Data Portal

(http://adecagis.alabama.gov/ DroughtMap/)



# **Drought Flow Assessment Tool**

- > Total of 72 gages tracked weekly
  - Unregulated USGS gages 47 gages
  - Regulated USGS gages 25 gages
- > 7, 30, 60, and 90-day rear looking average streamflow based on period of record for each gage up to the previous Sunday
- Shows graphical summary of flows, exceedance statistics, and monthly flow characteristics



## **OWR GIS Drought Streamflows Portal**

Drought M Drought M Drought I **Drought Monitor Map** 7 Day Average Flow Calcu30 Day Average Fl