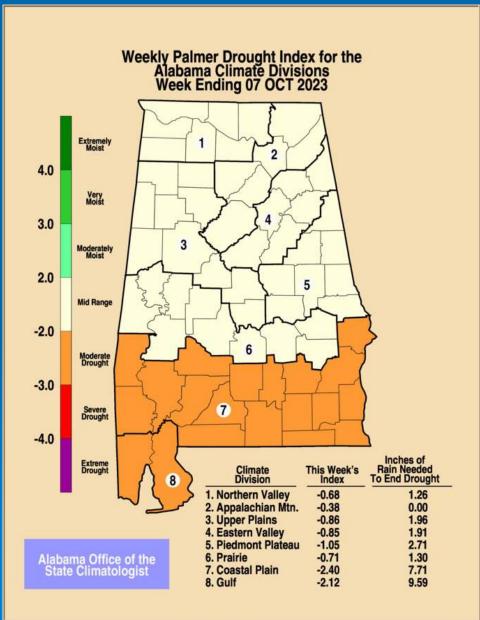

, 2023
  - October 10, 2023
  - November 7, 2023
  - Scheduled December 12, 2023



## Precipitation Update





### **Accumulated Precipitation**



subsequent/missing values



subsequent/missing values



Precipitation (inches)

### 2023 Depatures from Normal - YTD (January 1 through Last Whole Month)





### **Departure from Normal – November 3, 2023**





### 7-Day NWS WPC Forecast Precipitation



### 8-14 Day Outlooks from NWS CPC Valid November 20-26, 2023





## 1 Month Outlook from NWS CPC (Issued: October 31, 2023)





### Aug-Sep-Oct 2023 Outlook from NWS CPC (Issued: October 19, 2023)





## Soil Moisture Update



### Lawn & Garden Index - Alabama

**Previous** Current





### **Crop Moisture**

Previous Current



### **Palmer Drought Severity**

**Previous** Current





## El Nino Conditions



## El Nino and La Nina Influences

Each El Nino and La Nina is different, but typically El Nino winters mean colder than average temperatures with wetter than average conditions along the southern parts of the state and drier than average conditions in the northern parts.

### TYPICAL JANUARY-MARCH WEATHER ANOMALIES AND ATMOSPHERIC CIRCULATION DURING MODERATE TO STRONG EL NIÑO & LA NIÑA







### El Nino / La Nina Forecast

### Official NOAA CPC ENSO Probabilities (issued Nov. 2023)



The current ENSO forecast shows the predicted transition to El Niño that began this spring and persisting into next spring.

There is a high degree of uncertainty in predicting the magnitude.

### El Nino / La Nina Forecast



https://iri.columbia.edu/ourexpertise/climate/foreca