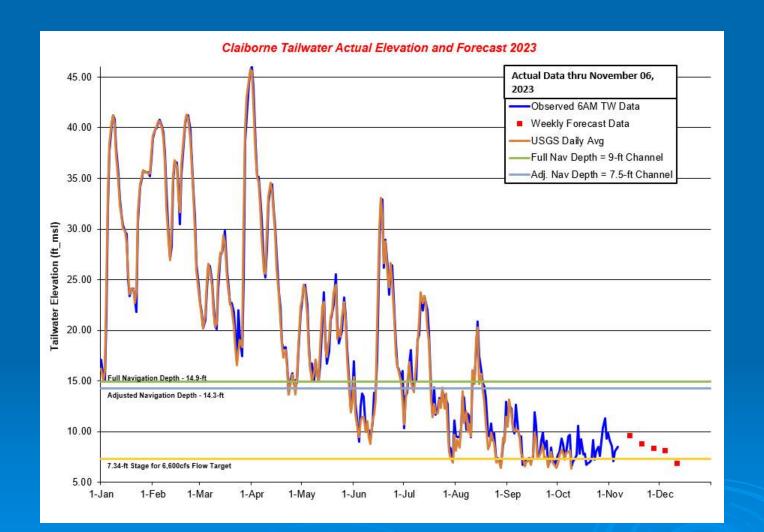

na Forecast



https://iri.columbia.edu/ourexpertise/climate/forecasts/enso/current/?enso\_tab=enso-sst\_table

## Alabama Office of the State Climatologist

El Nino-Southern
Oscillation (ENSO)
Update



### "Average" conditions of a strong El Nino









### Winter (November, December, January, February, March) precipitation associated with each El-Nino











# TVA System Status





### TVA System Status – Rainfall/Runoff





## Tributary System Storage and Inflow



Tributary Reservoir Storage is 111.8% of average and is above the System Minimum Operating Guide (SMOG).

### **Drought Classifications (Percentiles):**

D0 – Abnormally Dry, 30-20%

D1 - Moderate Drought, 20-10%

D2 - Severe Drought, 10-5%

D3 – Extreme Drought, 5-2%

D4 - Exceptional Drought, 2-0%





























### 2023 ACF Basin Composite Conservation and Flood Storage



# APCO Reservoirs





## ADROP Results 11/07

|                           | Triggered? |
|---------------------------|------------|
| Low Basin Inflow:         | FALSE      |
| Low State Line Flow:      | TRUE       |
| Low Composite Storage:    | FALSE      |
| Total Number of Triggers: | 1          |

Operations: Drought Response

Montgomery Flow Target: 4,200 CFS









# Geological Survey of Alabama Groundwater Status

November 7, 2023



## **Drought Monitoring Wells**

- > Current Conditions
  - 6 wells at normal levels
  - 1 wells at below normal
  - 1 well at much below normal





# OWR GIS Drought Data Portal

(http://adecagis.alabama.gov/ DroughtMap/)



# **Drought Flow Assessment Tool**

- > Total of