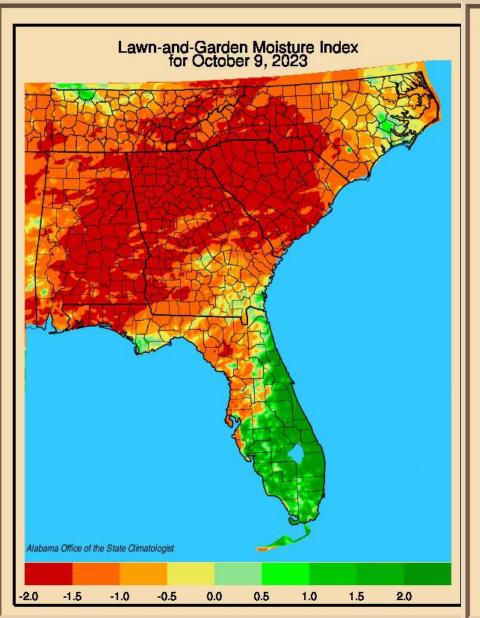

s conditions have intensified:
  - May 23, 2023
  - July 11, 2023
  - August 15, 2023
  - September 19, 2023
  - October 10, 2023
  - November 7, 2023
  - Scheduled December 12, 2023



## Precipitation Update





### **Accumulated Precipitation**



subsequent/missing values



subsequent/missing values



Precipitation (inches)

### 2023 Depatures from Normal - YTD (January 1 through Last Whole Month)





### **Departure from Normal – November 3, 2023**





### 7-Day NWS WPC Forecast Precipitation



### 8-14 Day Outlooks from NWS CPC Valid November 20-26, 2023





## 1 Month Outlook from NWS CPC (Issued: October 31, 2023)





### Aug-Sep-Oct 2023 Outlook from NWS CPC (Issued: October 19, 2023)





## Soil Moisture Update



### Lawn & Garden Index - Alabama

**Previous** Current





### **Crop Moisture**

Previous Current



### **Palmer Drought Severity**

**Previous** Current





## El Nino Conditions



## El Nino and La Nina Influences

Each El Nino and La Nina is different, but typically El Nino winters mean colder than average temperatures with wetter than average conditions along the southern parts of the state and drier than average conditions in the northern parts.

### TYPICAL JANUARY-MARCH WEATHER ANOMALIES AND ATMOSPHERIC CIRCULATION DURING MODERATE TO STRONG EL NIÑO & LA NIÑA







### El Nino / La Nina Forecast

### Official NOAA CPC ENSO Probabilities (issued Nov. 2023)



The current ENSO forecast shows the predicted transition to El Niño that began this spring and persisting into next spring.

There is a high degree of uncertainty in predicting