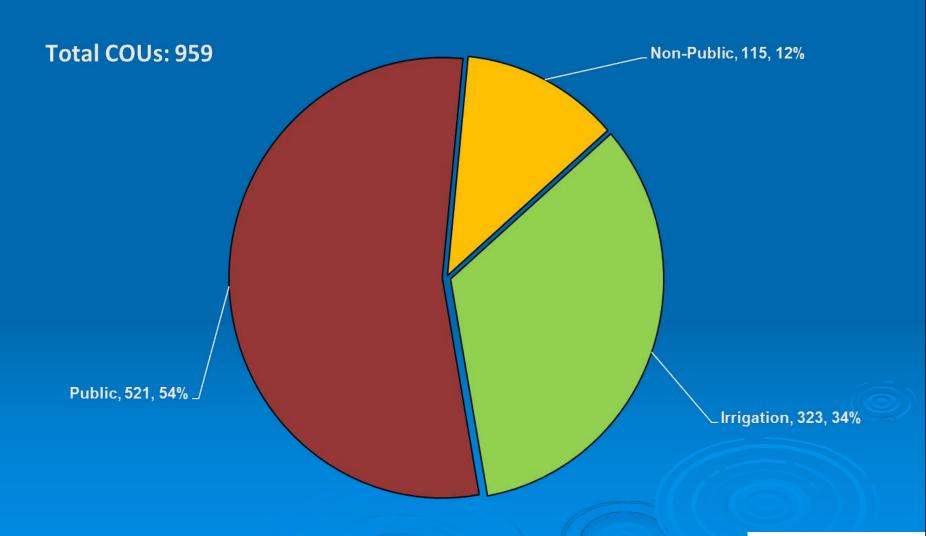

### Alabama Water Use Reporting Program

- Established in 1993 as part of the Alabama Water Resources Act
- Who is required to register with OWR?
  - All Public water systems
  - All Non-Public and Irrigation water users with a <u>capacity</u> to withdraw 100,000 gal/day or more
- Three main components:
  - Declaration of Beneficial Use (DBU) Application
  - Issuance of a Certificate of Use
  - Annual reporting process
    - Forms sent out in December of reporting year
    - Due back by next March
- Only program in Alabama that collects water withdrawal data