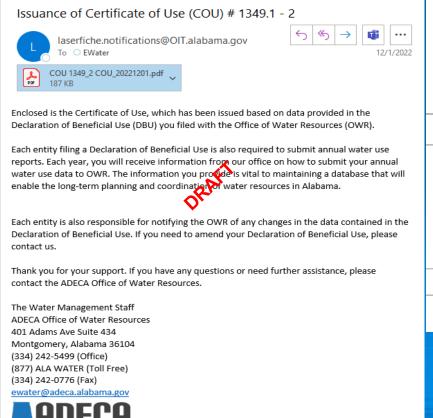

### Alabama Water Use Reporting Program

- Established in 1993 as part of the Alabama Water Resources Act
- Who is required to register with OWR?
  - All Public water systems
  - All Non-Public and Irrigation water users with a <u>capacity</u> to withdraw 100,000 gal/day or more
- Three main components:
  - Declaration of Beneficial Use (DBU) Application
  - Issuance of a Certificate of Use
  - Annual reporting process
    - Forms sent out in December of reporting year
    - Due back by next March
- Only program in Alabama that collects water withdrawal data