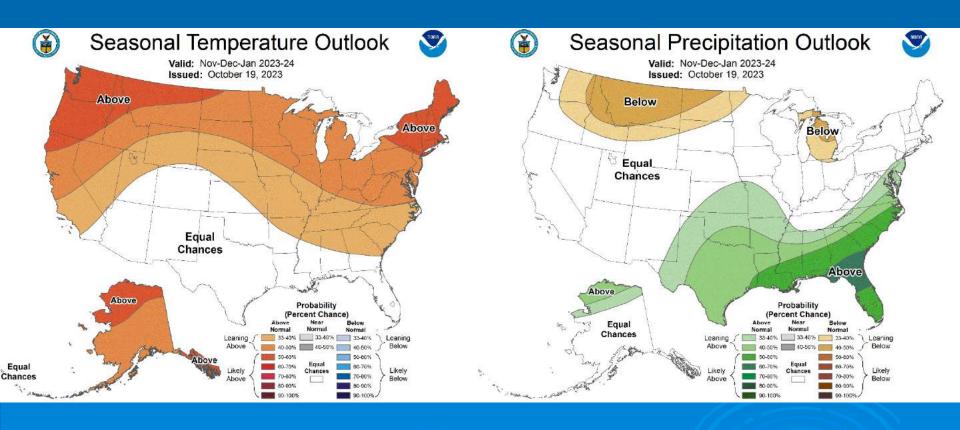

Monitoring & Impact Group (MIG)

- ➤ The MIG has been actively meeting throughout 2023 as conditions have intensified:
  - May 23, 2023
  - July 11, 2023
  - August 15, 2023
  - September 19, 2023
  - October 10, 2023
  - November 7, 2023
  - Scheduled December 12, 2023



## Precipitation Update





### **Accumulated Precipitation**



subsequent/missing values



subsequent/missing values



Precipitation (inches)

### 2023 Depatures from Normal - YTD (January 1 through Last Whole Month)





### **Departure from Normal – November 3, 2023**





### 7-Day NWS WPC Forecast Precipitation



### 8-14 Day Outlooks from NWS CPC Valid November 20-26, 2023





## 1 Month Outlook from NWS CPC (Issued: October 31, 2023)





### Aug-Sep-Oct 2023 Outlook from NWS CPC (Issued: October 19, 2023)





## Soil Moisture Update



### Lawn & Garden Index - Alabama

**Previous** Current





### **Crop Moisture**

Previous Current



### **Palmer Drought Severity**

**Previous** Current





## El Nino Conditions



## El Nino and La Nina Influences

Each El Nino and La Nina is different, but typically El Nino winters mean colder than average temperatures with wetter than average conditions along the southern parts of the state and drier than average conditions in the northern parts.

### TYPICAL JANUARY-MARCH WEATHER ANOMALIES AND ATMOSPHERIC CIRCULATION DURING MODERATE TO STRONG EL NIÑO & LA NIÑA







### El Nino / La Nina Forecast

### Official NOAA CPC ENSO Probabilities (issued Nov. 2023)



The current ENSO forecast shows the predicted transition to El Niño that began this sprin