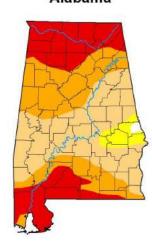

| 1         |  |  |
| Pasture and range                  | 24        | 42        | 30        | - 4       |           |  |  |

### Soil Moisture for Week Ending 11/5/23

| Topsoil    | Previous week | This week |
|------------|---------------|-----------|
|            | (percent)     | (percent) |
| Very shart | 35            | 43        |
| Short      | 50            | 47        |
| Adequate   | 15            | 10        |
| Surplus    | 0             | 0         |
| Subsoil    | Previous week | This week |
|            | (percent)     | (percent) |
| Very short | 32            | 38        |
| Short      | 58            | 53        |
| Adequate   | 10            | 9         |
| Surplus    | 0             |           |





Average Temperature (°F)

### U.S. Drought Monitor Alabama



#### October 31, 2023 (Released Thursday, Nov. 2, 2023) Valid 8 a.m. EDT

|                                      | None  | 00-D4 | D1-D4 | 02-04 | 03-04 | Đ4   |
|--------------------------------------|-------|-------|-------|-------|-------|------|
| Current                              | 0.43  | 10.57 | 95.39 | 50:37 | 20.76 | 0.00 |
| Last Week<br>10-24-2022              | 0.44  | 00.56 | 09.51 | 53.02 | 11.50 | 0.00 |
| 3 Month's Ago<br>68-81-2023          | 85.97 | 13.03 | 2.10  | 0.00  | 0.00  | 0.00 |
| Start of<br>Calendar Year            | 55.18 | 44.82 | 57.97 | 0.91  | 0.00  | 0.00 |
| Start of<br>Water Year<br>#9.39-2020 | 21.54 | 76.42 | 30.60 | 16,04 | 2,30  | 0.00 |
| One Year Ago                         | 26.62 | 73.3E | 30.10 | 3.64  | 0.00  | 0.00 |



National Drought