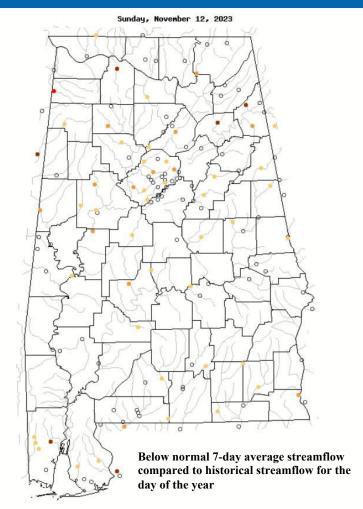

| 64    | 314   |
| 25%    | 289        | 337        | 346        | 250   | 72    | 37         | 17         | 14  | 7          | 4          | 18    | 139   |
| 10%    | 137        | 196        | 240        | 135   | 44    | 21         | 9          | 6   | 2          | 2          | 5     | 52    |
| 5%     | 57         | 150        | 176        | 124   | 37    | 16         | 7          | 4   | 2          | 1          | 2     | 25    |
| 2%     | 21         | 115        | 97         | 101   | 24    | 7          | 4          | 3   | 1          | 1          | 2     | 8     |
| 0%     | 9          | 87         | 69         | 88    | 18    | 4          | 2          | 2   | 1          | 1          | 2     | 3     |

# USGS Streamflow Analysis





### **USGS 7-Day Streamflows - Alabama**







### **■USGS**

|                            | Explanation                  | n - Percentile cl           | asses        |            |  |
|----------------------------|------------------------------|-----------------------------|--------------|------------|--|
| •                          | •                            |                             |              | 0          |  |
| New Iow                    | <=5                          | 6-9                         | 10-24        | No.        |  |
| Extreme hydrologic drought | Severe hydrologic<br>drought | Moderate hydrologic drought | Below normal | Not ranked |  |

OFFICE OF WATER RESOURCES

# **US Department of Agriculture**

## NASS





### Alabama Crop Progress & Condition Report (Date: November 6, 2023)



United States Depa