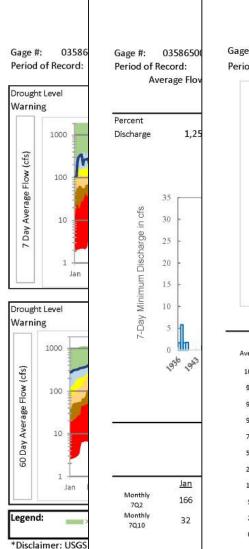

t M Drought I **Drought Monitor Map** 7 Day Average Flow Calcu30 Day Average Flow Calcu60 Day Average Flow Cal 90 Day Average Flow Calculated Exceedance Percent



Map created November 6, 2023 by ADECA-IT



7\_Dav

△ 50

Map created November 6, 2023 by ADECA-IT



30\_D

▲ 0.0

▲ 5.0

A 10.

△ 15

△ 25

△ 50



Map created November 6, 2023 by ADECA-IT



▲ New Record Low ▲ 0.0 - 5.0 %

△ 5.01 - 10.0 %
△ 10.01 - 15.0 %
△ 15.01 - 25.0 %

New Record High

△ 25.01 - 50.0 % △ 50.01 - 100.0 %

0 10.01 - 15.0 % 15.01 - 25.0 % 25.01 - 50.0 %

90daypcnt

0.0 - 5.0 %

0 5.01 - 10.0 %

New Record Low

50.01 - 100.0 %
 New Record High

New Record High
 Alabama\_Drought\_Regions

Esn, CGIAR, USGS, Spurces, Esn, USGS

90 Day Unregulated

# GIS Drought Data Portal (http://adecagis.alabama.gov/Drought)





|        | <u>Jan</u> | <u>Feb</u> | <u>Mar</u> | Apr   | May   | <u>Jun</u> | <u>Jul</u> | Aug | <u>Sep</u> | <u>Oct</u> | Nov   | Dec   |
|--------|------------|------------|------------|-------|-------|------------|------------|-----|------------|------------|-------|-------|
| verage | 559        | 621        | 604        | 423   | 216   | 118        | 93         | 54  | 67         | 85         | 142   | 392   |
| 100%   | 1,702      | 1,711      | 1,775      | 1,548 | 1,123 | 1,202      | 744        | 460 | 569        | 1,481      | 1,170 | 1,704 |
| 98%    | 1,316      | 1,572      | 1,582      | 1,118 | 821   | 758        | 551        | 303 | 405        | 682        | 673   | 1,386 |
| 95%    | 1,242      | 1,407      | 1,202      | 930   | 571   | 326        | 381        | 192