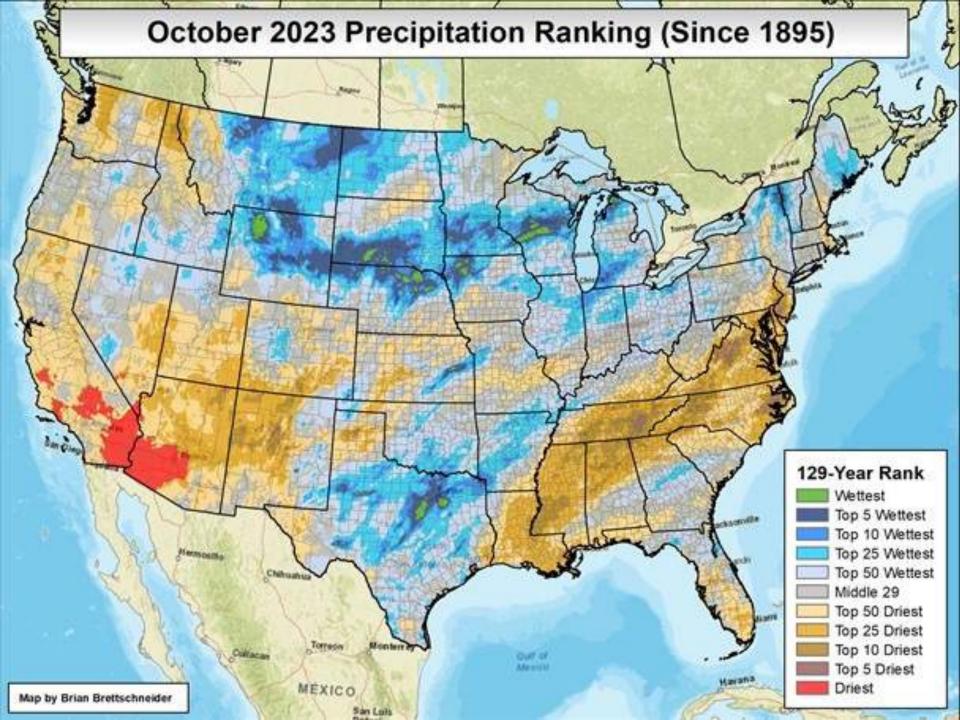

DA Natural Resource Conservation Service (NRCS)



### **Drought Management Plan Approval**

Alabama Water Resources Commission (AWRC)

Alabama Drought Assessment and Planning Team
(ADAPT)

Monitoring and Impact Group (MIG)



### Alabama Drought Monitoring & Impact Group (MIG)

- ➤ The MIG has been actively meeting throughout 2023 as conditions have intensified:
  - May 23, 2023
  - July 11, 2023
  - August 15, 2023
  - September 19, 2023
  - October 10, 2023
  - November 7, 2023
  - Scheduled December 12, 2023



## Precipitation Update





### **Accumulated Precipitation**



subsequent/missing values



subsequent/missing values



Precipitation (inches)

### 2023 Depatures from Normal - YTD (January 1 through Last Whole Month)





### **Departure from Normal – November 3, 2023**





### 7-Day NWS WPC Forecast Precipitation



### 8-14 Day Outlooks from NWS CPC Valid November 20-26, 2023





## 1 Month Outlook from NWS CPC (Issued: October 31, 2023)





### Aug-Sep-Oct 2023 Outlook from NWS CPC (Issued: October 19, 2023)





## Soil Moisture Update



### Lawn & Garden Index - Alabama

**Previous** Current





### **Crop Moisture**

Previous Current



### **Palmer Drought Severity**

**Previous** Current





## El Nino Conditions



## El Nino and La Nina Influences

Each El Nino and La Nina is different, but typically El Nino winters mean colder than average temperatures with wetter than average conditions along the southern parts of the state and drier than average conditions in the northern parts.

### TYPICAL JANUARY-MARCH WEATHER ANOMALIES AND ATMOSPHERIC