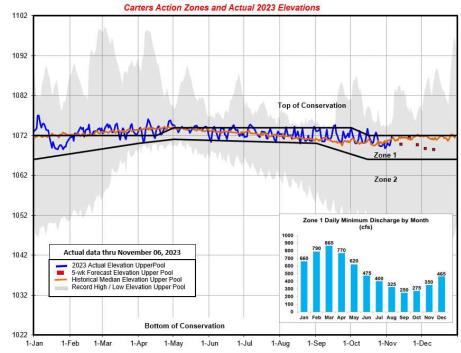

/ La Nina Forecast



https://iri.columbia.edu/ourexpertise/climate/forecasts/enso/current/?enso\_tab=enso-sst\_table

## Alabama Office of the State Climatologist

El Nino-Southern
Oscillation (ENSO)
Update



### "Average" conditions of a strong El Nino









### Winter (November, December, January, February, March) precipitation associated with each El-Nino











# TVA System Status





### TVA System Status – Rainfall/Runoff





## Tributary System Storage and Inflow



Tributary Reservoir Storage is 111.8% of average and is above the System Minimum Operating Guide (SMOG).

### **Drought Classifications (Percentiles):**

D0 – Abnormally Dry, 30-20%

D1 - Moderate Drought, 20-10%

D2 - Severe Drought, 10-5%

D3 – Extreme Drought, 5-2%

D4 - Exceptional Drought, 2-0%





























### 2023 ACF Basin Composite Conservation and Flood Storage



# APCO Reservoirs





## ADROP Results 11/07

|                           | Triggered? |
|---------------------------|------------|
| Low Basin Inflow:         | FALSE      |
| Low State Line Flow:      | TRUE       |
| Low Composite Storage:    | FALSE      |
| Total Number of Triggers: | 1          |

Operations: Drought Response

Montgomery Flow Target: 4,200 CFS









# Geological Survey of Alabama Groundwater Status

November 7, 2023



## **Drought Monitoring Wells**

- > Current Conditions
  - 6 wells at normal levels
  - 1 wells at below normal
  - 1 well at much below normal





# OWR GIS Drought Data Portal

(http://adecagis.alabama.gov/ DroughtMap/)



# **Drought Flow Assessment Tool**

- >