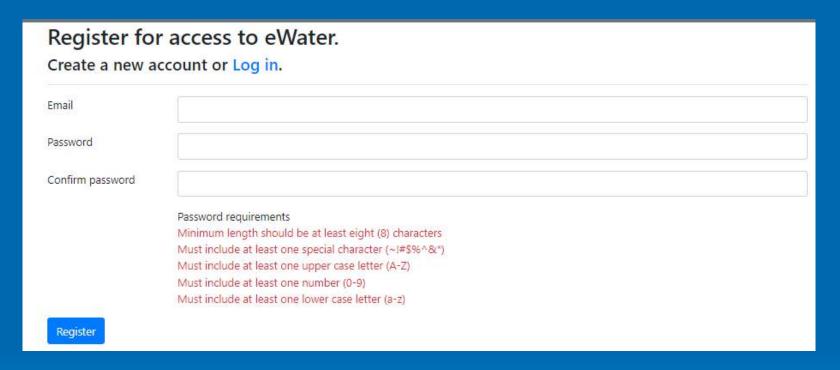

nt Progress - eWater Portal

- > Phase 1 efforts:
  - A website, database, and Laserfiche application has been developed
  - eWater Administration Portal is complete
  - Laserfiche infrastructure complete
  - Workflow processes, forms, and PDF templates completed
  - eWater Portal is fully integrated with Laserfiche application



# Development Progress - eWater Portal (cont'd)

- ▶Phase 2 is underway
  - Enhanced GIS Integration
  - Improved User Administration Functionality
  - Guided External User Declaration of Beneficial Use (DBU) Application Process
  - Guided External User Annual Reporting Process
  - Development of User Training Videos
  - Enhanced User Communication Capability
  - Development of Data Reporting Platform
- Completion date September 2024



### eWater Portal Access



- Email based registration system
  - Users will be able to use existing email accounts
    - Same email accounts associated with ADEM programs can be used
  - OWR will create initial accounts before launch and provide them to users

# Glimpse of eWater Portal

- Looks like current paper DBU forms
  - Collecting new information:
    - PWSID Number
    - NAICS Code
    - Subcategory
    - Primary County



# Glimpse of eWater Portal (cont'd)

- Developing GIS mapping integration for populating location information
  - Will be available for all entity types (GW,SW,DC, and Bulk Sales and Purchases





# Glimpse of eWater Portal (cont'd)

Issued Certificates of Use will be emailed to registered users after approval



| CITAL STREET,                    | Use Reporting Program Number