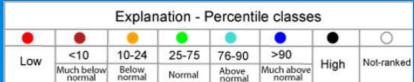

| 64    | 314   |
| 25%    | 289        | 337        | 346        | 250   | 72    | 37         | 17         | 14  | 7          | 4          | 18    | 139   |
| 10%    | 137        | 196        | 240        | 135   | 44    | 21         | 9          | 6   | 2          | 2          | 5     | 52    |
| 5%     | 57         | 150        | 176        | 124   | 37    | 16         | 7          | 4   | 2          | 1          | 2     | 25    |
| 2%     | 21         | 115        | 97         | 101   | 24    | 7          | 4          | 3   | 1          | 1          | 2     | 8     |
| 0%     | 9          | 87         | 69         | 88    | 18    | 4          | 2          | 2   | 1          | 1          | 2     | 3     |

# USGS Streamflow Analysis





### **USGS 7-Day Streamflows - Alabama**







### **■USGS**

|                            | Explanation                  | n - Percentile cl           | asses        |            |  |
|----------------------------|------------------------------|-----------------------------|--------------|------------|--|
| •                          | •                            |                             |              | 0          |  |
| New Iow                    | <=5                          | 6-9                         | 10-24        | No.        |  |
| Extreme hydrologic drought | Severe hydrologic<br>drought | Moderate hydrologic drought | Below normal | Not ranked |  |

OFFICE OF WATER RESOURCES

# **US Department of Agriculture**

## NASS





### Alabama Crop Progress & Condition Report (Date: November 6, 2023)



United States De