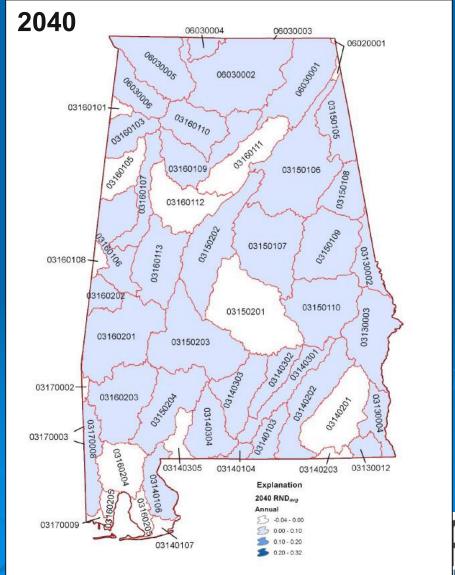

### Alabama Water Use Reporting Program

- Established in 1993 as part of the Alabama Water Resources Act
- Who is required to register with OWR?
  - All Public water systems
  - All Non-Public and Irrigation water users with a <u>capacity</u> to withdraw 100,000 gal/day or more
- Three main components:
  - Declaration of Beneficial Use (DBU) Application
  - Issuance of a Certificate of Use
  - Annual reporting process
    - Forms sent out in December of reporting year
    - Due back by next March
- Only program in Alabama that collects water withdrawal data