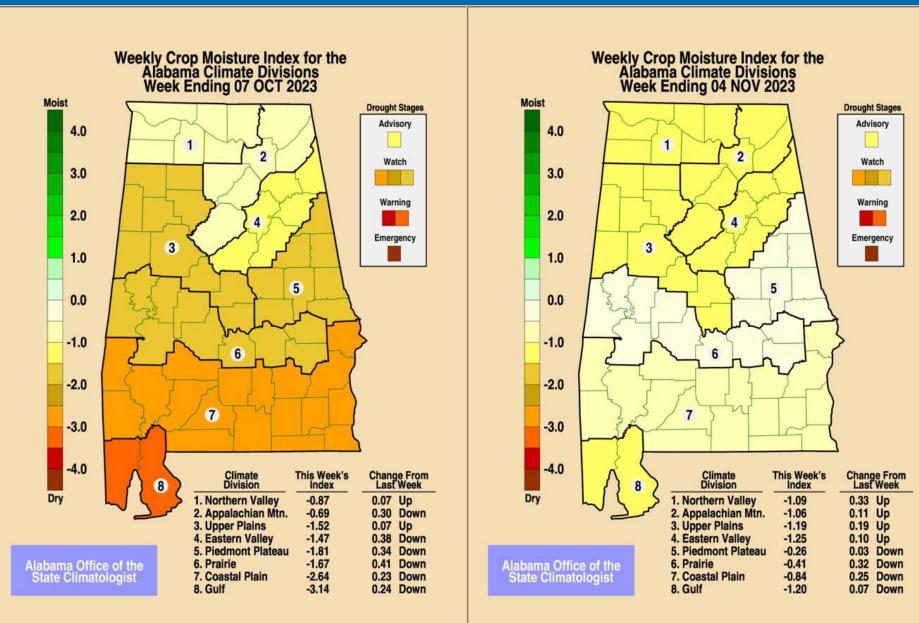

23
  - July 11, 2023
  - August 15, 2023
  - September 19, 2023
  - October 10, 2023
  - November 7, 2023
  - Scheduled December 12, 2023



## Precipitation Update





### **Accumulated Precipitation**



subsequent/missing values



subsequent/missing values



Precipitation (inches)

### 2023 Depatures from Normal - YTD (January 1 through Last Whole Month)





### **Departure from Normal – November 3, 2023**





### 7-Day NWS WPC Forecast Precipitation



### 8-14 Day Outlooks from NWS CPC Valid November 20-26, 2023





## 1 Month Outlook from NWS CPC (Issued: October 31, 2023)





### Aug-Sep-Oct 2023 Outlook from NWS CPC (Issued: October 19, 2023)





## Soil Moisture Update



### Lawn & Garden Index - Alabama

**Previous** Current





### **Crop Moisture**

Previous Current



### **Palmer Drought Severity**

**Previous** Current





## El Nino Conditions



## El Nino and La Nina Influences

Each El Nino and La Nina is different, but typically El Nino winters mean colder than average temperatures with wetter than average conditions along the southern parts of the state and drier than average conditions in the northern parts.

### TYPICAL JANUARY-MARCH WEATHER ANOMALIES AND ATMOSPHERIC CIRCULATION DURING MODERATE TO STRONG EL NIÑO & LA NIÑA







### El Nino / La Nina Forecast

### Official NOAA CPC ENSO Probabilities (issued Nov. 2023)



The current ENSO forecast shows the predicted transition to El Niño that began this spring and persisting into next spring.

There is a high degree of uncertainty in predicting the magnitude.

### El Nino / La Nina Forecas