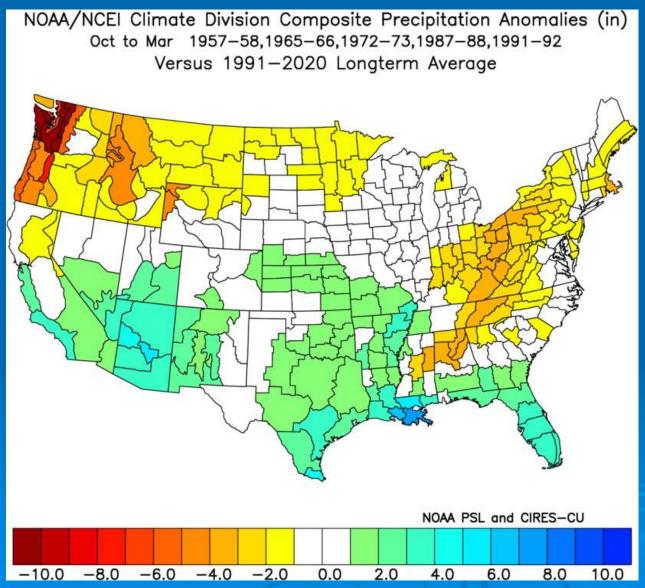

than average conditions along the southern parts of the state and drier than average conditions in the northern parts.

### TYPICAL JANUARY-MARCH WEATHER ANOMALIES AND ATMOSPHERIC CIRCULATION DURING MODERATE TO STRONG EL NIÑO & LA NIÑA







### El Nino / La Nina Forecast

### Official NOAA CPC ENSO Probabilities (issued Nov. 2023)



The current ENSO forecast shows the predicted transition to El Niño that began this spring and persisting into next spring.

There is a high degree of uncertainty in predicting the magnitude.

### El Nino / La Nina Forecast



https://iri.columbia.edu/ourexpertise/climate/forecasts/enso/current/?enso\_tab=enso-sst\_table

## Alabama Office of the State Climatologist

El Nino-Southern
Oscillation (ENSO)
Update



### "Average" conditions of a strong El Nino









### Winter (November, December, January, February, March) precipitation associated with each El-Nino











# TVA System Status





### TVA System Status – Rainfall/Runoff





## Tributary System Storage and Inflow



Tributary Reservoir Storage is 111.8% of average and is above the System Minimum Operating Guide (SMOG).

### **Drought Classifications (Percentiles):**

D0 – Abnormally Dry, 30-20%

D1 - Moderate Drought, 20-10%

D2 - Severe Drought, 10-5%

D3 – Extreme Drought, 5-2%

D4 - Exceptional Drought, 2-0%





























### 2023 ACF Basin Composite Conservation and Flood Storage



# APCO Reservoirs





## ADROP Results 11/07

|                           | Triggered? |
|---------------------------|------------|
| Low Basin Inflow:         | FALSE      |