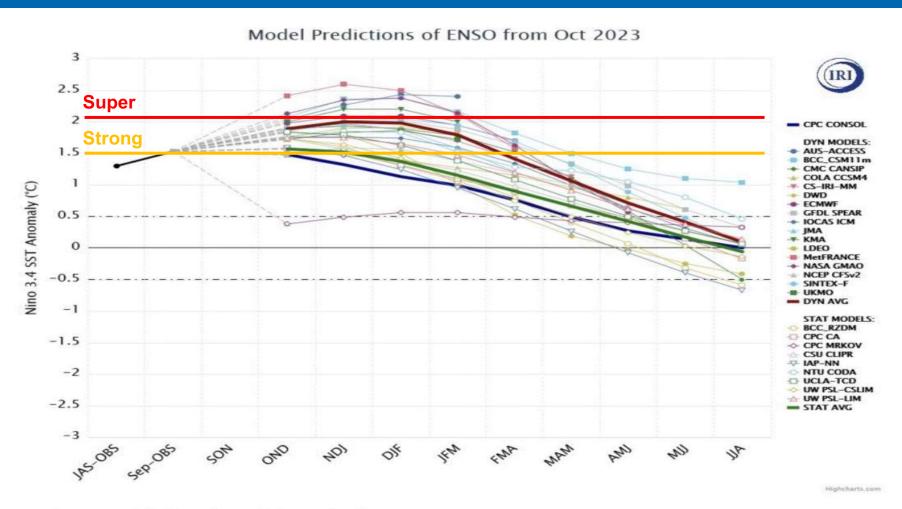

## **Palmer Drought Severity**

**Previous** Current





## El Nino Conditions



## El Nino and La Nina Influences

Each El Nino and La Nina is different, but typically El Nino winters mean colder than average temperatures with wetter than average conditions along the southern parts of the state and drier than average conditions in the northern parts.

### TYPICAL JANUARY-MARCH WEATHER ANOMALIES AND ATMOSPHERIC CIRCULATION DURING MODERATE TO STRONG EL NIÑO & LA NIÑA







### El Nino / La Nina Forecast

### Official NOAA CPC ENSO Probabilities (issued Nov. 2023)



The current ENSO forecast shows the predicted transition to El Niño that began this spring and persisting into next spring.

There is a high degree of uncertainty in predicting the magnitude.

### El Nino / La Nina Forecast



https://iri.columbia.edu/ourexpertise/climate/forecasts/enso/current/?enso\_tab=enso-sst\_table

## Alabama Office of the State Climatologist

El Nino-Southern
Oscillation (ENSO)
Update



### "Average" conditions of a strong El Nino









### Winter (November, December, January, February, March) precipitation associated with each El-Nino











# TVA System Status





### TVA System Status – Rainfall/Runoff





## Tributary System Storage and Inflow



Tributary Reservoir Storage is 111.8% of average and is above the System Minimum Operating Guide (SMOG).

### **Drought Classifications (Percentiles):**

D0 – Abnormally Dry, 30-20%

D1 - Moderate Drought, 20-10%

D2 - Severe Drought, 10-5%

D3 – Extreme Drought, 5-2%

D4 - Exceptional Drought, 2-0%





























#