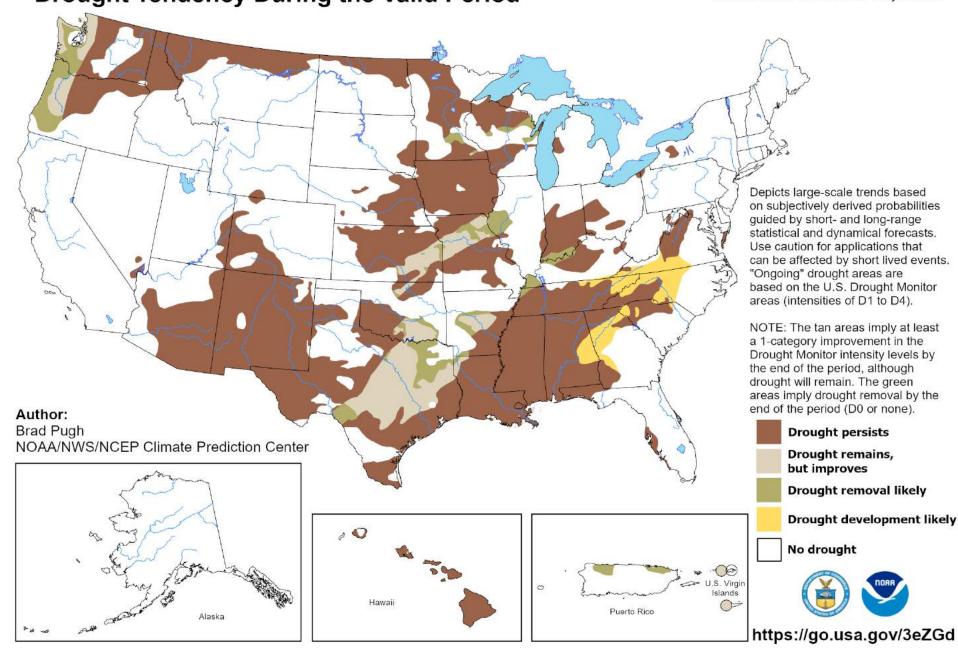

Even though we are predicted to get a small amount of rain this weekend, it will not be enough to lessen the wildfire danger."

The Drought Emergency Declaration order will remain in effect until rescinded by the State Forester, at which time conditions will have changed sufficiently to reduce the occurrence and frequency of wildfires. To report persons burning in violation of this law, contact your local law enforcement. For more information on the current wildfire situation in the state, visit Alabama Forestry Commission's website at www.forestry.alabama.gov.

###

### Ala Forestry Commission

### Drought **Emergency Declaration**

Nov 8, 2023



# Other Inputs



# U.S. Monthly Drought Outlook Drought Tendency During the Valid Period

Valid for November 2023 Released October 31, 2023



# U.S. Seasonal Drought Outlook Drought Tendency During the Valid Period

Valid for October 19, 2023 - January 31, 2024 Released October 19, 2023





### U.S. Drought Monitor

### Alabama



### November 7, 2023

(Released Thursday, Nov. 9, 2023)
Valid 7 a.m. EST

Drought Conditions (Percent Area)

|                                         | None  | D0    | D1    | D2    | D3    | D4   |
|-----------------------------------------|-------|-------|-------|-------|-------|------|
| Current                                 | 0.44  | 1.04  | 19.95 | 41.03 | 36.16 | 1.38 |
| Last Week<br>10-31-2023                 | 0.43  | 4. 18 | 37.02 | 29.67 | 28.70 | 0.00 |
| 3 Month's Ago<br>08-08-2023             | 92.74 | 7.26  | 0.00  | 0.00  | 0.00  | 0.00 |
| Start of<br>Calendar Year<br>01-03-2023