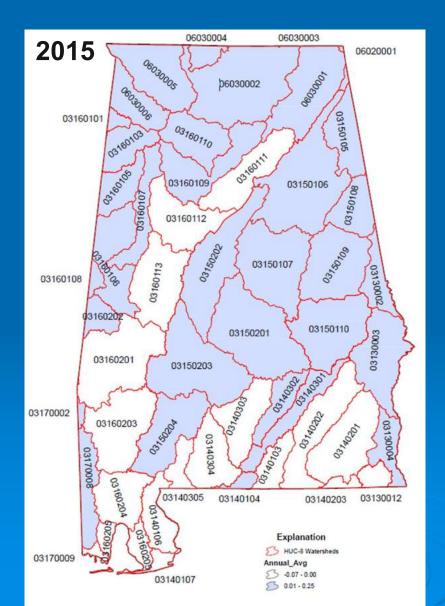

### Alabama Water Use Reporting Program

- Established in 1993 as part of the Alabama Water Resources Act
- Who is required to register with OWR?
  - All Public water systems
  - All Non-Public and Irrigation water users with a <u>capacity</u> to withdraw 100,000 gal/day or more
- Three main components:
  - Declaration of Beneficial Use (DBU) Application
  - Issuance of a Certificate of Use
  - Annual reporting process
    - Forms sent out in December of reporting year
    - Due back by next March
- Only program in Alabama that collects water withdrawal data