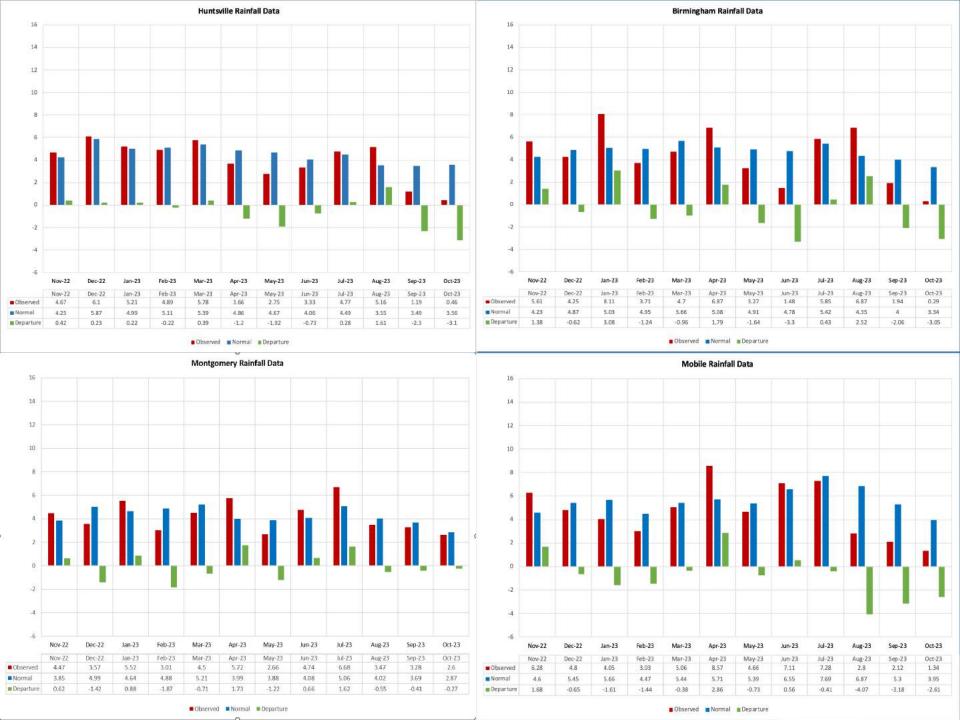

Alabama Adjutant General
- Alabama Department of Conservation and Natural Resources (ADCNR)
- Choctawhatchee Pea and Yellow Rivers Watershed Management Authority (CPYRWMA)
- Governor's Office
- Alabama Soil and Water Conservation Committee (SWCC)
- USDA Natural Resource Conservation Service (NRCS)



### **Drought Management Plan Approval**

Alabama Water Resources Commission (AWRC)

Alabama Drought Assessment and Planning Team
(ADAPT)

Monitoring and Impact Group (MIG)



### Alabama Drought Monitoring & Impact Group (MIG)

- ➤ The MIG has been actively meeting throughout 2023 as conditions have intensified:
  - May 23, 2023
  - July 11, 2023
  - August 15, 2023
  - September 19, 2023
  - October 10, 2023
  - November 7, 2023
  - Scheduled December 12, 2023



## Precipitation Update





### **Accumulated Precipitation**



subsequent/missing values



subsequent/missing values



Precipitation (inches)

### 2023 Depatures from Normal - YTD (January 1 through Last Whole Month)





### **Departure from Normal – November 3, 2023**





### 7-Day NWS WPC Forecast Precipitation



### 8-14 Day Outlooks from NWS CPC Valid November 20-26, 2023





## 1 Month Outlook from NWS CPC (Issued: October 31, 2023)





### Aug-Sep-Oct 2023 Outlook from NWS CPC (Issued: October 19, 2023)





## Soil Moisture Update



### Lawn & Garden Index - Alabama

**Previous** Current





### **Crop Moisture**

Previous Current



### **Palmer Drought Severity**

**Previous** Current





## El Nino Conditions



## El Nino and La Nina Influences

Each El Nino and La Nina is different, but typi