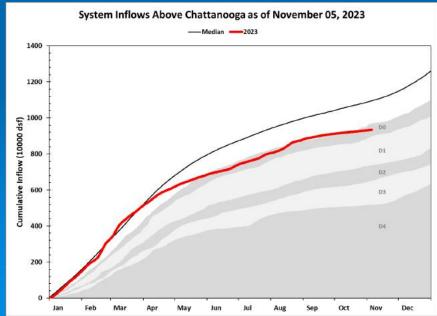

El Nino / La Nina Forecast



https://iri.columbia.edu/ourexpertise/climate/forecasts/enso/current/?enso\_tab=enso-sst\_table

## Alabama Office of the State Climatologist

El Nino-Southern
Oscillation (ENSO)
Update



### "Average" conditions of a strong El Nino









### Winter (November, December, January, February, March) precipitation associated with each El-Nino











# TVA System Status





### TVA System Status – Rainfall/Runoff





## Tributary System Storage and Inflow



Tributary Reservoir Storage is 111.8% of average and is above the System Minimum Operating Guide (SMOG).

### **Drought Classifications (Percentiles):**

D0 – Abnormally Dry, 30-20%

D1 - Moderate Drought, 20-10%

D2 - Severe Drought, 10-5%

D3 – Extreme Drought, 5-2%

D4 - Exceptional Drought, 2-0%





























### 2023 ACF Basin Composite Conservation and Flood Storage



# APCO Reservoirs





## ADROP Results 11/07

|                           | Triggered? |
|---------------------------|------------|
| Low Basin Inflow:         | FALSE      |
| Low State Line Flow:      | TRUE       |
| Low Composite Storage:    | FALSE      |
| Total Number of Triggers: | 1          |

Operations: Drought Response

Montgomery Flow Target: 4,200 CFS









# Geological Survey of Alabama Groundwater Status

November 7, 2023



## **Drought Monitoring Wells**

- > Current Conditions
  - 6 wells at normal levels
  - 1 wells at below normal
  - 1 well at much below normal





# OWR GIS Drought Data Portal

(http://adecagis.alabama.gov/ DroughtMap/)



# **Drought Flow Assessment Tool