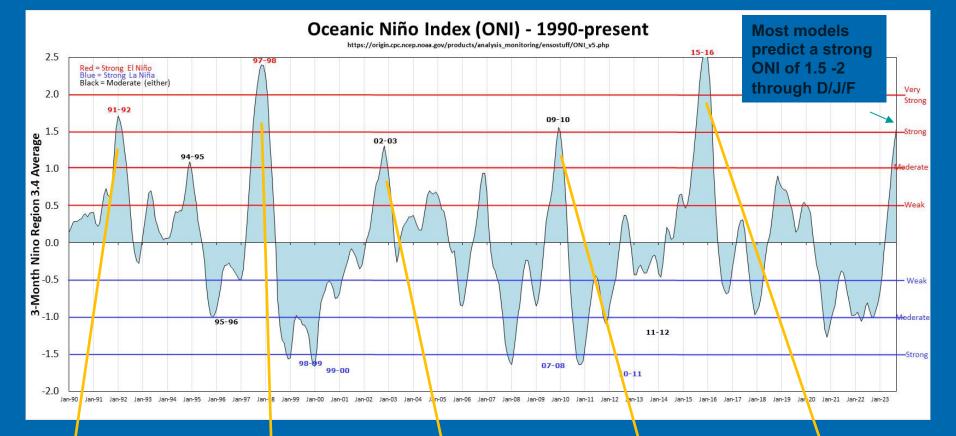

verage conditions along the southern parts of the state and drier than average conditions in the northern parts.

### TYPICAL JANUARY-MARCH WEATHER ANOMALIES AND ATMOSPHERIC CIRCULATION DURING MODERATE TO STRONG EL NIÑO & LA NIÑA







### El Nino / La Nina Forecast

### Official NOAA CPC ENSO Probabilities (issued Nov. 2023)



The current ENSO forecast shows the predicted transition to El Niño that began this spring and persisting into next spring.

There is a high degree of uncertainty in predicting the magnitude.

### El Nino / La Nina Forecast



https://iri.columbia.edu/ourexpertise/climate/forecasts/enso/current/?enso\_tab=enso-sst\_table

## Alabama Office of the State Climatologist

El Nino-Southern
Oscillation (ENSO)
Update



### "Average" conditions of a strong El Nino









### Winter (November, December, January, February, March) precipitation associated with each El-Nino











# TVA System Status





### TVA System Status – Rainfall/Runoff





## Tributary System Storage and Inflow



Tributary Reservoir Storage is 111.8% of average and is above the System Minimum Operating Guide (SMOG).

### **Drought Classifications (Percentiles):**

D0 – Abnormally Dry, 30-20%

D1 - Moderate Drought, 20-10%

D2 - Severe Drought, 10-5%

D3 – Extreme Drought, 5-2%

D4 - Exceptional Drought, 2-0%





























### 2023 ACF Basin Composite Conservation and Flood Storage



# APCO Reservoirs





## ADROP Results 11/07

|                           | Triggered? |
|---------------------------|------------|
| Low Basin Inflow:         | FALSE      |
| Low