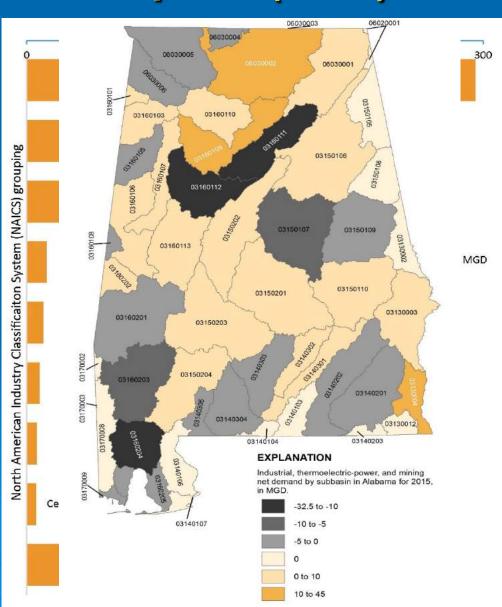

### Alabama Water Use Reporting Program

- Established in 1993 as part of the Alabama Water Resources Act
- Who is required to register with OWR?
  - All Public water systems
  - All Non-Public and Irrigation water users with a <u>capacity</u> to withdraw 100,000 gal/day or more
- Three main components:
  - Declaration of Beneficial Use (DBU) Application
  - Issuance of a Certificate of Use
  - Annual reporting process
    - Forms sent out in December of reporting year
    - Due back by next March
- Only program in Alabama that collects water withdrawal data