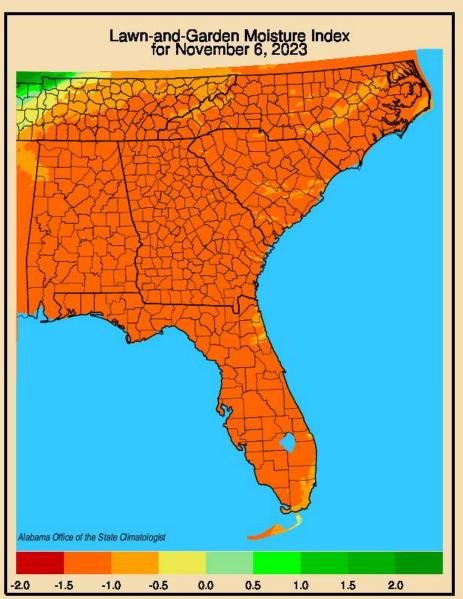

conditions have intensified:
  - May 23, 2023
  - July 11, 2023
  - August 15, 2023
  - September 19, 2023
  - October 10, 2023
  - November 7, 2023
  - Scheduled December 12, 2023



## Precipitation Update





### **Accumulated Precipitation**



subsequent/missing values



subsequent/missing values



Precipitation (inches)

### 2023 Depatures from Normal - YTD (January 1 through Last Whole Month)





### **Departure from Normal – November 3, 2023**





### 7-Day NWS WPC Forecast Precipitation



### 8-14 Day Outlooks from NWS CPC Valid November 20-26, 2023





## 1 Month Outlook from NWS CPC (Issued: October 31, 2023)





### Aug-Sep-Oct 2023 Outlook from NWS CPC (Issued: October 19, 2023)





## Soil Moisture Update



### Lawn & Garden Index - Alabama

**Previous** Current





### **Crop Moisture**

Previous Current



### **Palmer Drought Severity**

**Previous** Current





## El Nino Conditions



## El Nino and La Nina Influences

Each El Nino and La Nina is different, but typically El Nino winters mean colder than average temperatures with wetter than average conditions along the southern parts of the state and drier than average conditions in the northern parts.

### TYPICAL JANUARY-MARCH WEATHER ANOMALIES AND ATMOSPHERIC CIRCULATION DURING MODERATE TO STRONG EL NIÑO & LA NIÑA







### El Nino / La Nina Forecast

### Official NOAA CPC ENSO Probabilities (issued Nov. 2023)



The current ENSO forecast shows the predicted transition to El Niño that began this spring and persisting into next spring.

There is a high degree of uncertainty in predicting th