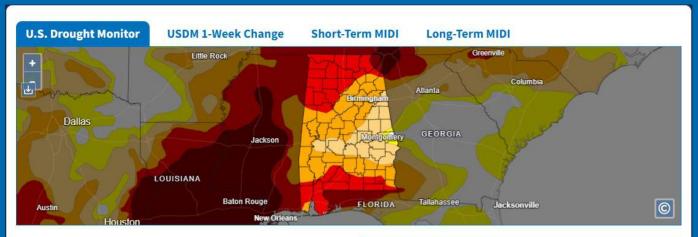

ught Planning Organizational Structure section below.
- . Codifying the charge given to OWR to develop and maintain a state drought plan and issue Drought Declarations
- · Clarifying the role of the Alabama State Climatologist
- . Reaffirming the Governor's role in responding to drought related events; and
- Ensuring that adequate information concerning the supply and demand of water is available for the assessment of conditions.

To access a copy of the Act, <u>click here</u>. The text is located in the Code of Alabama at Title 9. Chapter 10C.

To access a copy of the ADECA regulations promulgated in support of the Act. <u>A click here.</u> The text is located at Chapter 305-7-13.

# OWR Drought Planning & Management Web Site

(www.water.alabama.gov)



# NIDIS Drought Webpage - Alabama



The U.S. Drought Monitor depicts the location and intensity of drought across the country. The map uses 5 classifications: Abnormally Dry (D0), showing areas that may be going into or are coming out of drought, and four levels of drought (D1–D4).

This map is used by the U.S. Department of Agriculture to trigger some disaster declarations and loan eligibility. Individual states and water supply planning may use additional information to inform their declarations and actions. Learn more # .

How has drought impacted this state in the past? View examples of past drought impacts or explore historical Drought Monitor maps.

Source(s): NDMC, NOAA, USDA

| Legend                        | -          |
|-------------------------------|------------|
| Drought & Dryness Categories  | % of AL    |