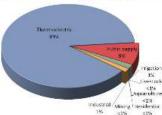

### Alabama Water Use Reporting Program

- Established in 1993 as part of the Alabama Water Resources Act
- Who is required to register with OWR?
  - All Public water systems
  - All Non-Public and Irrigation water users with a <u>capacity</u> to withdraw 100,000 gal/day or more
- Three main components:
  - Declaration of Beneficial Use (DBU) Application
  - Issuance of a Certificate of Use
  - Annual reporting process
    - Forms sent out in December of reporting year
    - Due back by next March
- Only program in Alabama that collects water withdrawal data