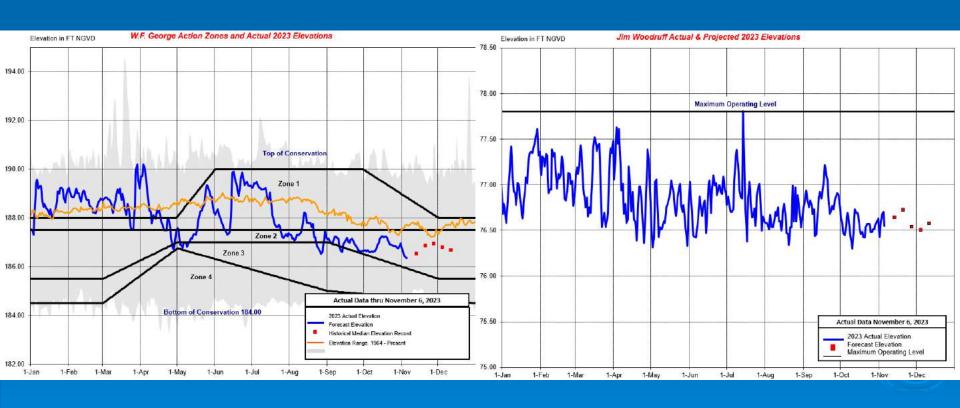

ast



https://iri.columbia.edu/ourexpertise/climate/forecasts/enso/current/?enso\_tab=enso-sst\_table

## Alabama Office of the State Climatologist

El Nino-Southern
Oscillation (ENSO)
Update



### "Average" conditions of a strong El Nino









### Winter (November, December, January, February, March) precipitation associated with each El-Nino











# TVA System Status





### TVA System Status – Rainfall/Runoff





## Tributary System Storage and Inflow



Tributary Reservoir Storage is 111.8% of average and is above the System Minimum Operating Guide (SMOG).

### **Drought Classifications (Percentiles):**

D0 – Abnormally Dry, 30-20%

D1 - Moderate Drought, 20-10%

D2 - Severe Drought, 10-5%

D3 – Extreme Drought, 5-2%

D4 - Exceptional Drought, 2-0%





























### 2023 ACF Basin Composite Conservation and Flood Storage



# APCO Reservoirs





## ADROP Results 11/07

|                           | Triggered? |
|---------------------------|------------|
| Low Basin Inflow:         | FALSE      |
| Low State Line Flow:      | TRUE       |
| Low Composite Storage:    | FALSE      |
| Total Number of Triggers: | 1          |

Operations: Drought Response

Montgomery Flow Target: 4,200 CFS









# Geological Survey of Alabama Groundwater Status

November 7, 2023



## **Drought Monitoring Wells**

- > Current Conditions
  - 6 wells at normal levels
  - 1 wells at below normal
  - 1 well at much below normal





# OWR GIS Drought Data Portal

(http://adecagis.alabama.gov/ DroughtMap/)



# **Drought Flow Assessment Tool**

- > Total of 72 gage