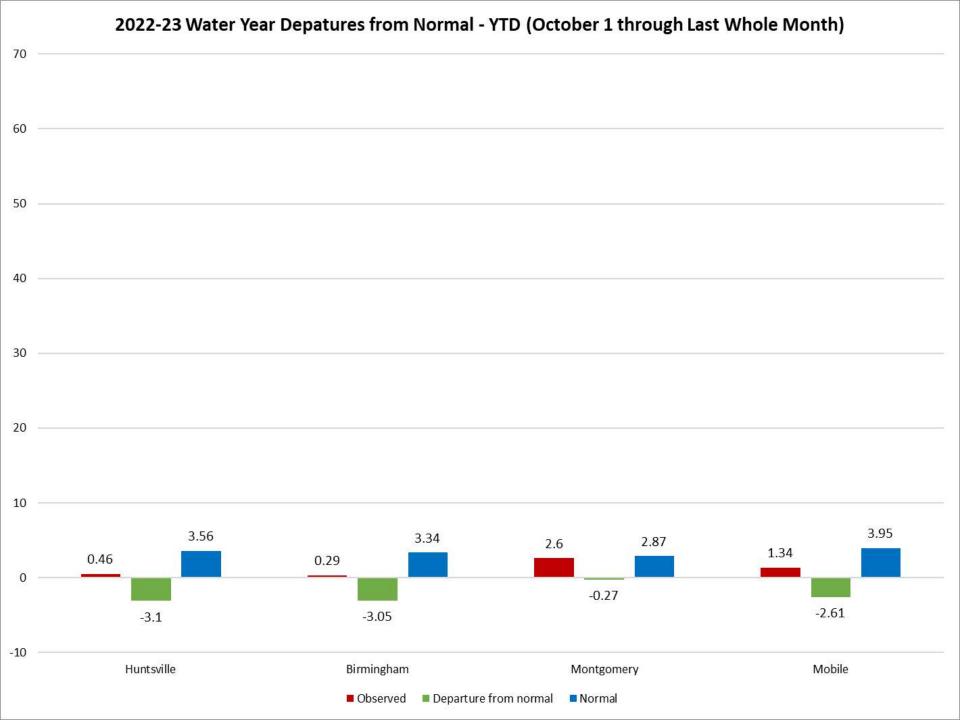

bama Soil and Water Conservation Committee (SWCC)
- USDA Natural Resource Conservation Service (NRCS)



### **Drought Management Plan Approval**

Alabama Water Resources Commission (AWRC)

Alabama Drought Assessment and Planning Team
(ADAPT)

Monitoring and Impact Group (MIG)



### Alabama Drought Monitoring & Impact Group (MIG)

- ➤ The MIG has been actively meeting throughout 2023 as conditions have intensified:
  - May 23, 2023
  - July 11, 2023
  - August 15, 2023
  - September 19, 2023
  - October 10, 2023
  - November 7, 2023
  - Scheduled December 12, 2023



## Precipitation Update





### **Accumulated Precipitation**



subsequent/missing values



subsequent/missing values



Precipitation (inches)

### 2023 Depatures from Normal - YTD (January 1 through Last Whole Month)





### **Departure from Normal – November 3, 2023**





### 7-Day NWS WPC Forecast Precipitation



### 8-14 Day Outlooks from NWS CPC Valid November 20-26, 2023





## 1 Month Outlook from NWS CPC (Issued: October 31, 2023)





### Aug-Sep-Oct 2023 Outlook from NWS CPC (Issued: October 19, 2023)





## Soil Moisture Update



### Lawn & Garden Index - Alabama

**Previous** Current





### **Crop Moisture**

Previous Current



### **Palmer Drought Severity**

**Previous** Current





## El Nino Conditions



## El Nino and La Nina Influences

Each El Nino and La Nina is different, but typically El Nino winters mean colder than average temperatures with wetter than average conditions along the southern parts of the state and drier than average conditions in the northern parts.

### TY