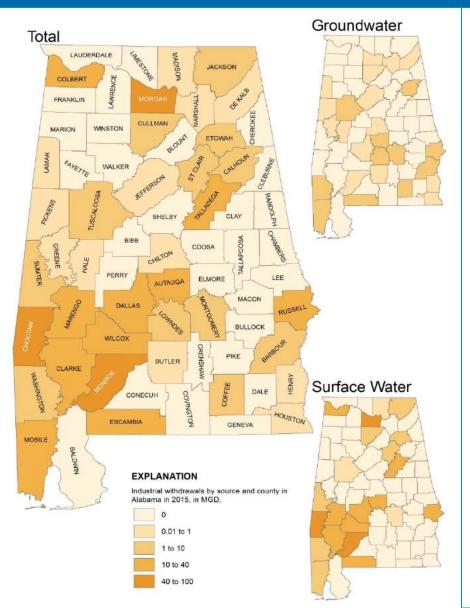

# Background

- The Alabama Office of Water created in 1991 under Executive Order and legislatively in 1993 in the Alabama Water Resources Act
- Created as a result in the Water Wars litigation and the recognition that Alabama needed to collect water use data
- Placed as a division under the Alabama Department of Economic & Community Affairs (ADECA)
- The Alabama Water Resources Commission was also established under the Act to provide advice to the Governor, Legislature, and OWR and review any administrative actions by OWR

### Alabama Water Use Reporting Program

- Established in 1993 as part of the Alabama Water Resources Act
- Who is required to register with OWR?
  - All Public water systems
  - All Non-Public and Irrigation water users with a <u>capacity</u> to withdraw 100,000 gal/day or more
- Three main components:
  - Declaration of Beneficial Use (DBU) Application
  - Issuance of a Certificate of Use
  - Annual reporting process
    - Forms sent out in December of reporting year
    - Due back by next March
- Only program in Alabama that collects water withdrawal data