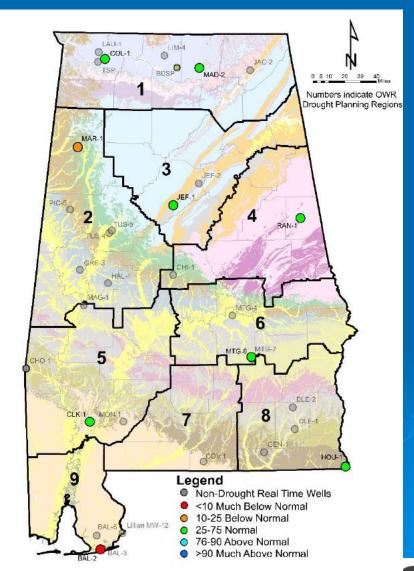

oderate Drought, 20-10%

D2 - Severe Drought, 10-5%

D3 – Extreme Drought, 5-2%

D4 - Exceptional Drought, 2-0%





























### 2023 ACF Basin Composite Conservation and Flood Storage



# APCO Reservoirs





## ADROP Results 11/07

|                           | Triggered? |
|---------------------------|------------|
| Low Basin Inflow:         | FALSE      |
| Low State Line Flow:      | TRUE       |
| Low Composite Storage:    | FALSE      |
| Total Number of Triggers: | 1          |

Operations: Drought Response

Montgomery Flow Target: 4,200 CFS









# Geological Survey of Alabama Groundwater Status

November 7, 2023



## **Drought Monitoring Wells**

- > Current Conditions
  - 6 wells at normal levels
  - 1 wells at below normal
  - 1 well at much below normal





# OWR GIS Drought Data Portal

(http://adecagis.alabama.gov/ DroughtMap/)



# **Drought Flow Assessment Tool**

- > Total of 72 gages tracked weekly
  - Unregulated USGS gages 47 gages
  - Regulated USGS gages 25 gages
- > 7, 30, 60, and 90-day rear looking average streamflow based on period of record for each gage up to the previous Sunday
- Shows graphical summary of flows, exceedance statistics, and monthly flow characteristics



## **OWR GIS Drought Streamflows Portal**

Drought M Drought M Drought I **Drought Monitor Map** 7 Day Average Flow Calcu30 Day Average Flow Calcu60 Day Average Flow Cal 90 Day Average Flow Calculated Exceedance Percent



Map created November 6, 2023 by ADECA-IT



7\_Dav

△ 50

Map created November 6, 2023 by ADECA-IT



30\_D

▲ 0.0

▲ 5.0

A 10.

△ 15