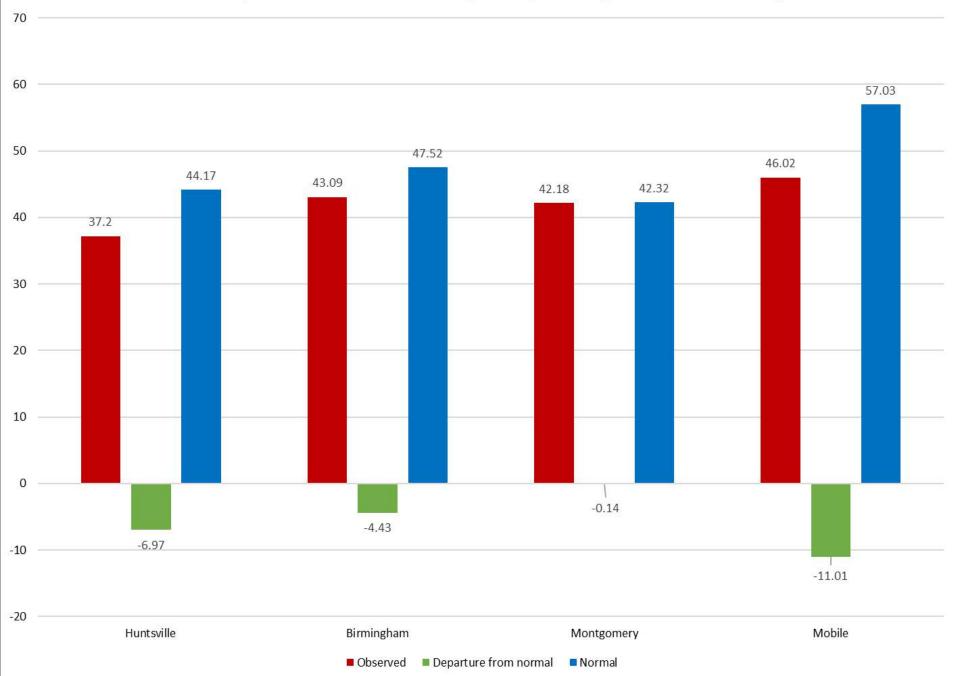

labama Soil and Water Conservation Committee (SWCC)
- USDA Natural Resource Conservation Service (NRCS)



### **Drought Management Plan Approval**

Alabama Water Resources Commission (AWRC)

Alabama Drought Assessment and Planning Team
(ADAPT)

Monitoring and Impact Group (MIG)



### Alabama Drought Monitoring & Impact Group (MIG)

- ➤ The MIG has been actively meeting throughout 2023 as conditions have intensified:
  - May 23, 2023
  - July 11, 2023
  - August 15, 2023
  - September 19, 2023
  - October 10, 2023
  - November 7, 2023
  - Scheduled December 12, 2023



## Precipitation Update





### **Accumulated Precipitation**



subsequent/missing values



subsequent/missing values



Precipitation (inches)

### 2023 Depatures from Normal - YTD (January 1 through Last Whole Month)





### **Departure from Normal – November 3, 2023**





### 7-Day NWS WPC Forecast Precipitation



### 8-14 Day Outlooks from NWS CPC Valid November 20-26, 2023





## 1 Month Outlook from NWS CPC (Issued: October 31, 2023)





### Aug-Sep-Oct 2023 Outlook from NWS CPC (Issued: October 19, 2023)





## Soil Moisture Update



### Lawn & Garden Index - Alabama

**Previous** Current





### **Crop Moisture**

Previous Current



### **Palmer Drought Severity**

**Previous** Current





## El Nino Conditions



## El Nino and La Nina Influences

Each El Nino and La Nina is different, but typically El Nino winters mean colder than average temperatures with wetter than average conditions along the southern parts of the state and drier than average conditions in the northern parts.

###