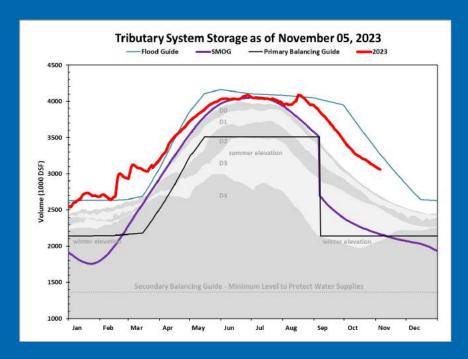

NIÑA







### El Nino / La Nina Forecast

### Official NOAA CPC ENSO Probabilities (issued Nov. 2023)



The current ENSO forecast shows the predicted transition to El Niño that began this spring and persisting into next spring.

There is a high degree of uncertainty in predicting the magnitude.

### El Nino / La Nina Forecast



https://iri.columbia.edu/ourexpertise/climate/forecasts/enso/current/?enso\_tab=enso-sst\_table

## Alabama Office of the State Climatologist

El Nino-Southern
Oscillation (ENSO)
Update



### "Average" conditions of a strong El Nino









### Winter (November, December, January, February, March) precipitation associated with each El-Nino











# TVA System Status





### TVA System Status – Rainfall/Runoff





## Tributary System Storage and Inflow



Tributary Reservoir Storage is 111.8% of average and is above the System Minimum Operating Guide (SMOG).

### **Drought Classifications (Percentiles):**

D0 – Abnormally Dry, 30-20%

D1 - Moderate Drought, 20-10%

D2 - Severe Drought, 10-5%

D3 – Extreme Drought, 5-2%

D4 - Exceptional Drought, 2-0%





























### 2023 ACF Basin Composite Conservation and Flood Storage



# APCO Reservoirs





## ADROP Results 11/07

|                           | Triggered? |
|---------------------------|------------|
| Low Basin Inflow:         | FALSE      |
| Low State Line Flow:      | TRUE       |
| Low Composite Storage:    | FALSE      |
| Total Number of Triggers: | 1          |

Operations: Drought Response

Montgomery Flow Target: 4,200 CFS









# Geological Survey of Ala