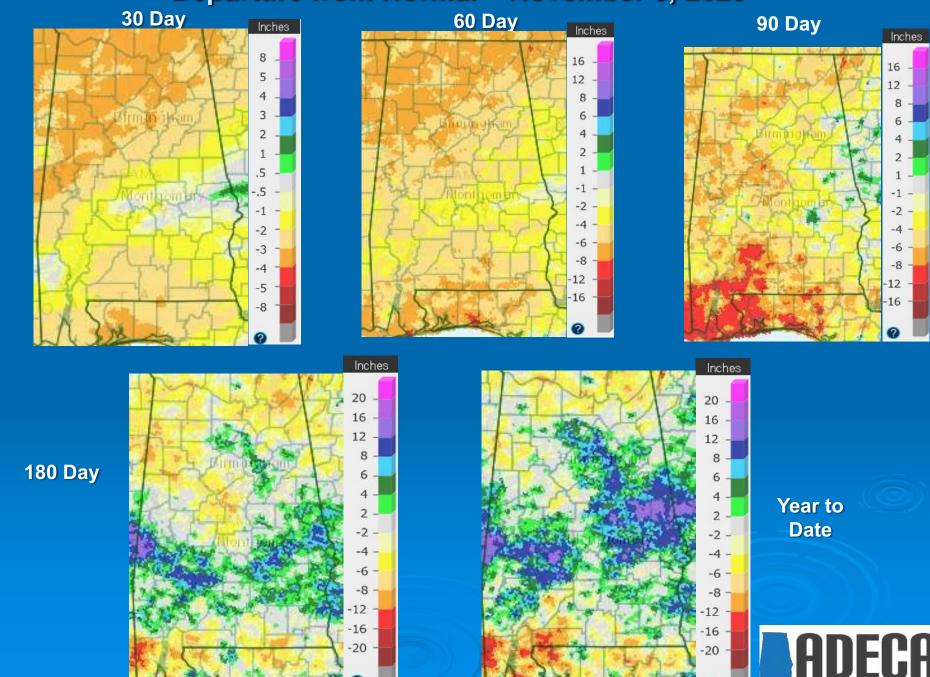

USDA Natural Resource Conservation Service (NRCS)



### **Drought Management Plan Approval**

Alabama Water Resources Commission (AWRC)

Alabama Drought Assessment and Planning Team
(ADAPT)

Monitoring and Impact Group (MIG)



### Alabama Drought Monitoring & Impact Group (MIG)

- ➤ The MIG has been actively meeting throughout 2023 as conditions have intensified:
  - May 23, 2023
  - July 11, 2023
  - August 15, 2023
  - September 19, 2023
  - October 10, 2023
  - November 7, 2023
  - Scheduled December 12, 2023



## Precipitation Update





### **Accumulated Precipitation**



subsequent/missing values



subsequent/missing values



Precipitation (inches)

### 2023 Depatures from Normal - YTD (January 1 through Last Whole Month)





### **Departure from Normal – November 3, 2023**





### 7-Day NWS WPC Forecast Precipitation



### 8-14 Day Outlooks from NWS CPC Valid November 20-26, 2023





## 1 Month Outlook from NWS CPC (Issued: October 31, 2023)





### Aug-Sep-Oct 2023 Outlook from NWS CPC (Issued: October 19, 2023)





## Soil Moisture Update



### Lawn & Garden Index - Alabama

**Previous** Current





### **Crop Moisture**

Previous Current



### **Palmer Drought Severity**

**Previous** Current





## El Nino Conditions



## El Nino and La Nina Influences

Each El Nino and La Nina is different, but typically El Nino winters mean colder than average temperatures with wetter than average conditions along the southern parts of the state and drier than average conditions in the northern parts.

### TYPICAL JANUARY-MARCH WEATHER ANOMALIES AND ATMOSPHERI