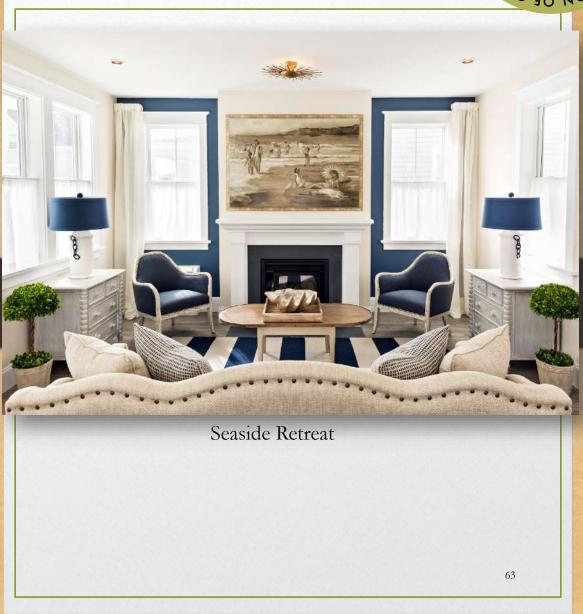

# Excellence in New Construction Single Family Home \$400,000 - \$700,000

Brown Lindquist Fenuccio & Raber Architects, Inc.

Builder: Shawn Dahlen and Co. Inc.

Architect: Brown Lindquist Fenuccio & Raber Architects, Inc.

Bayview House, Duxbury MA