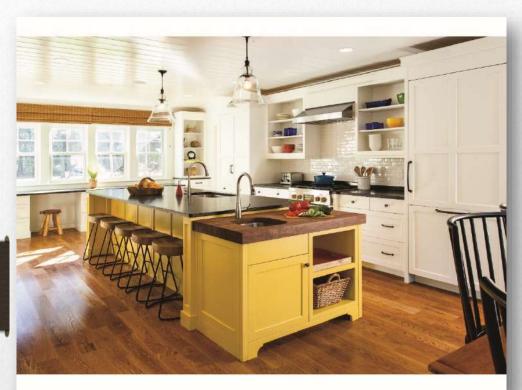

# Excellence in Remodeling Kitchen Under \$60,000

Lewis & Weldon

Builder: Lewis & Weldon

Architect: Paul Pacella - Post & Beam of Cape Cod, Inc.

Scraggy Neck Sunny Yellow Kitchen-Cataumet