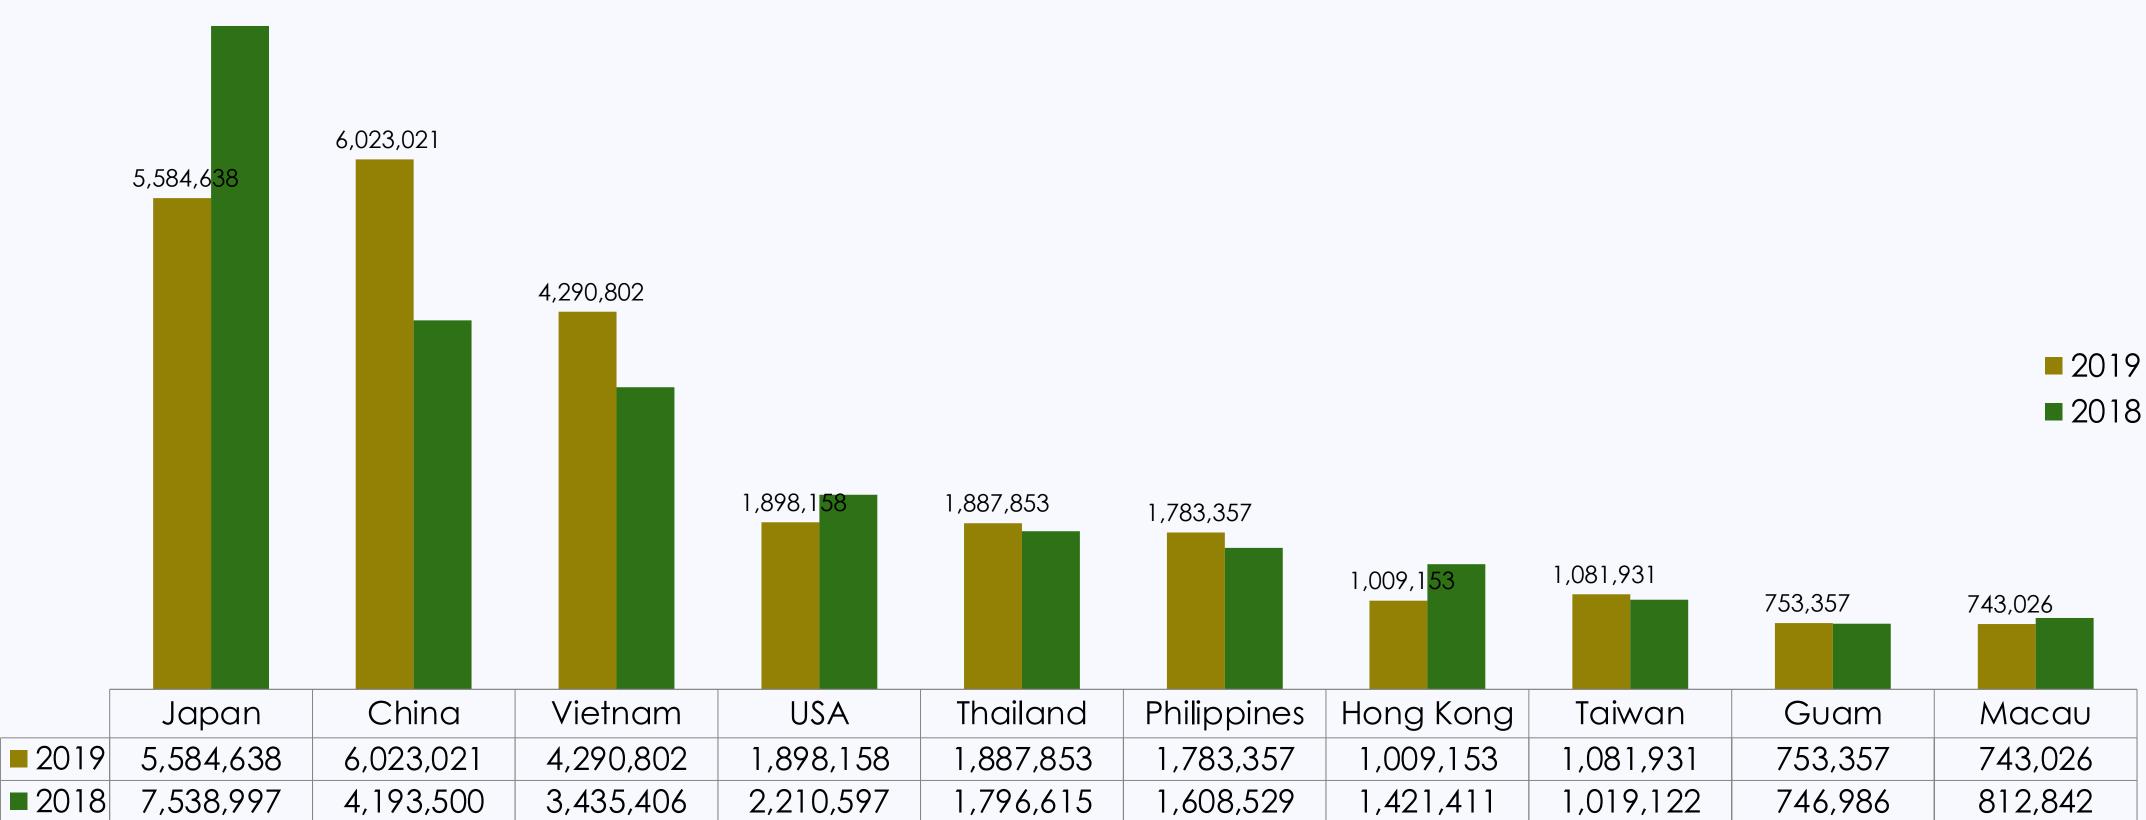

## Korea Market Overview Most Popular Overseas Destination in 2019

KOREAN OUTBOUND TRAVEL DESTINATION (2018-2019, KTO)