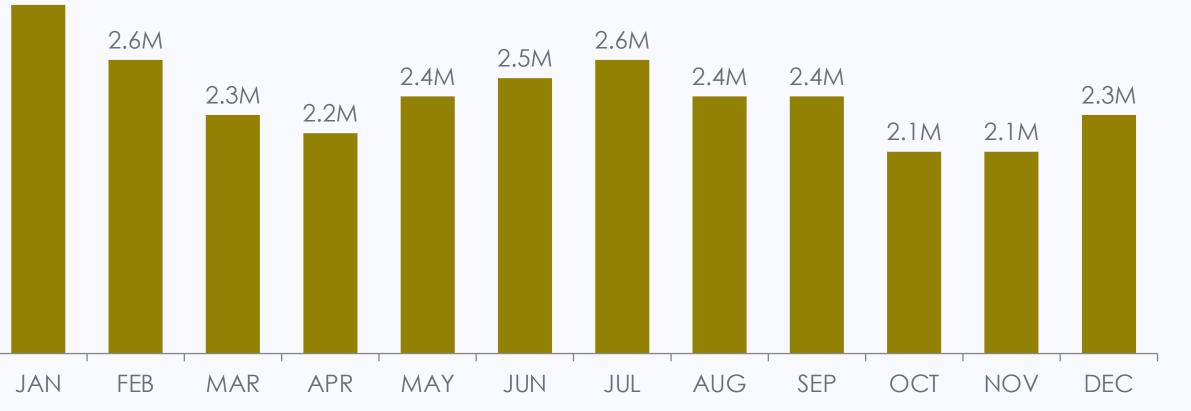

## Korea Market Overview Overall Korea Outbound Travel Market in 2019

2.9M

#### TOTAL NUMBER OF OUTBOUND KOREAN TRAVELER (PAX)

KOREAN OUTBOUND TRAVELER SEASONALITY (PAX)