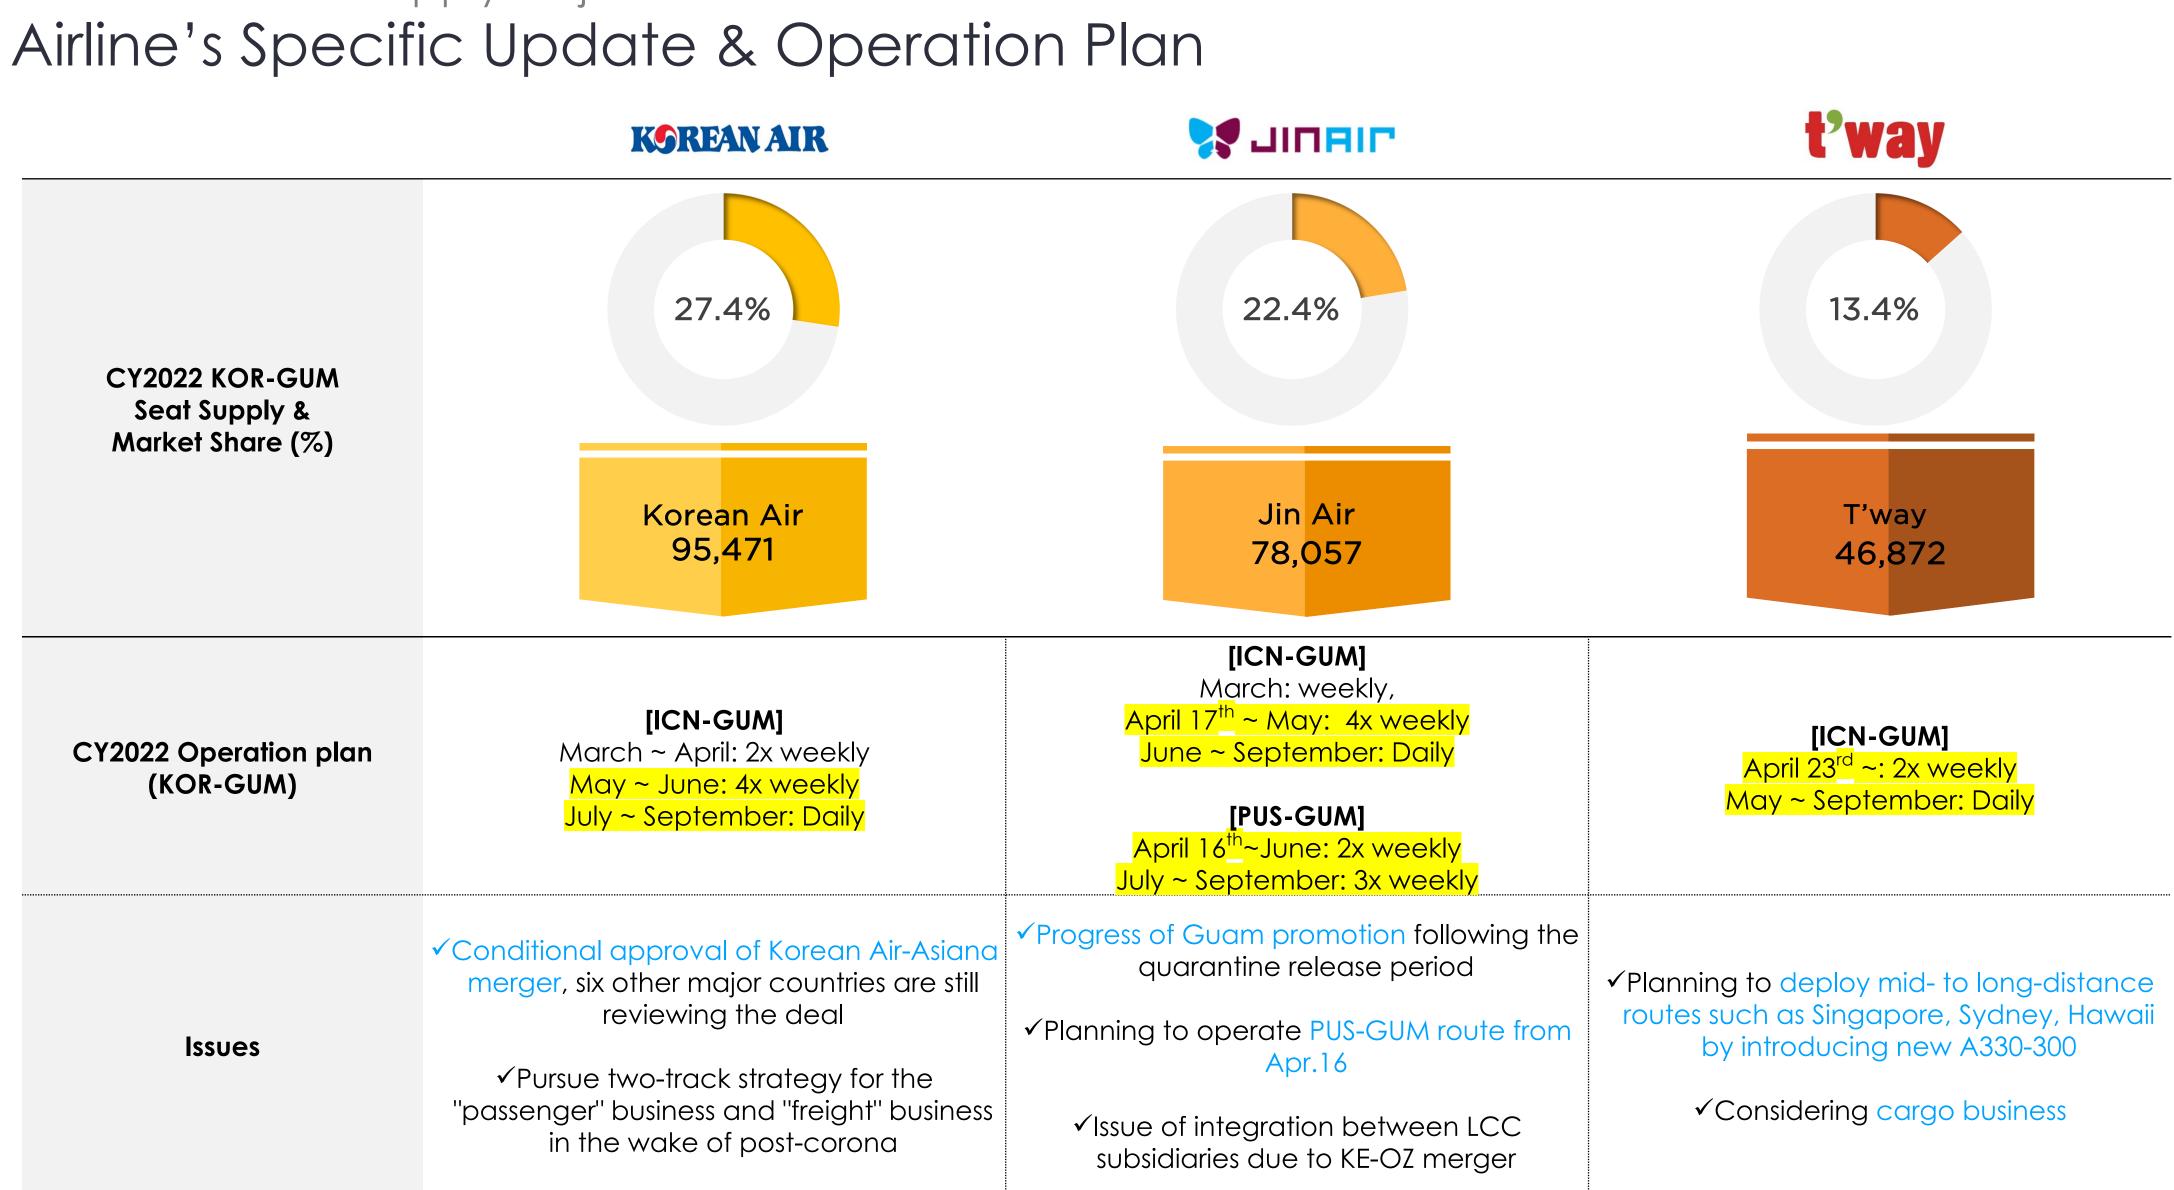

# KOR-GUM Airline Supply Projection

## KOR-GUM Airline Supply Projection CY2022 Airline Supply Forecast

| ICN - GUM  | FLIGHT NO.  | CAPACITY | JAN   | FEB   | MAR   | APR   | MAY    | JUN    | JUL    | AUG    | SEP    | OCT    | NOV    | DEC    | TOTAL   |
|------------|-------------|----------|-------|-------|-------|-------|--------|--------|--------|--------|--------|--------|--------|--------|---------|
| KOREAN AIR | KE111       | 269      | 0     | 0     | 0     | 0     | 0      | 0      | 0      | 0      | 0      | 8,339  | 8,070  | 8,339  | 24,748  |
| KOREAN AIR | KE113       | 269      | 4,968 | 2,208 | 2,484 | 2,152 | 4,573  | 4,842  | 8,339  | 8,339  | 8,070  | 8,339  | 8,070  | 8,339  | 70,723  |
| JEJU AIR   | 7C3102      | 189      | 378   | 0     | 0     | 0     | 1,512  | 3,402  | 5,859  | 5,859  | 5,670  | 5,859  | 5,670  | 5,859  | 40,068  |
| JIN AIR    | LJ641/771   | 189      | 1,134 | 756   | 945   | 2,457 | 3,402  | 5,670  | 5,859  | 5,859  | 5,670  | 5,859  | 5,670  | 5,859  | 49,140  |
| T'WAY      | TW301       | 189      | 0     | 0     | 0     | 567   | 5,859  | 5,670  | 5,859  | 5,859  | 5,670  | 5,859  | 5,670  | 5,859  | 46,872  |
| AIR SEOUL  | RS101       | 195      | 0     | 0     | 0     | 0     | 1,560  | 1,755  | 1,755  | 1,755  | 1,560  | 1,755  | 1,755  | 1,755  | 13,650  |
| AIR SEOUL  | RS103       | 195      | 0     | 0     | 0     | 0     | 0      | 1,755  | 1,755  | 1,560  | 1,755  | 1,755  | 1,755  | 1,950  | 12,285  |
| ASIANA AIR | OZ607       | 188      | 0     | 0     | 0     | 0     | 0      | 0      | 0      | 0      | 0      | 0      | 0      | 0      | 0       |
| ICN        | - GUM TOTAL |          | 6,480 | 2,964 | 3,429 | 5,176 | 16,906 | 23,094 | 29,426 | 29,231 | 28,395 | 37,765 | 36,660 | 37,960 | 257,486 |

| * Airling a sale a dulla is d | flavible aubi  | a atta abayana | As of March 02   |
|-------------------------------|----------------|----------------|------------------|
| *Airline schedule is t        | iexidie, sudje | eci io change  | . AS OF MAICH 23 |

#### CY2022 TOTAL SEAT CAPACITY FORECAST (KOR-GUM): 348,658 SEATS