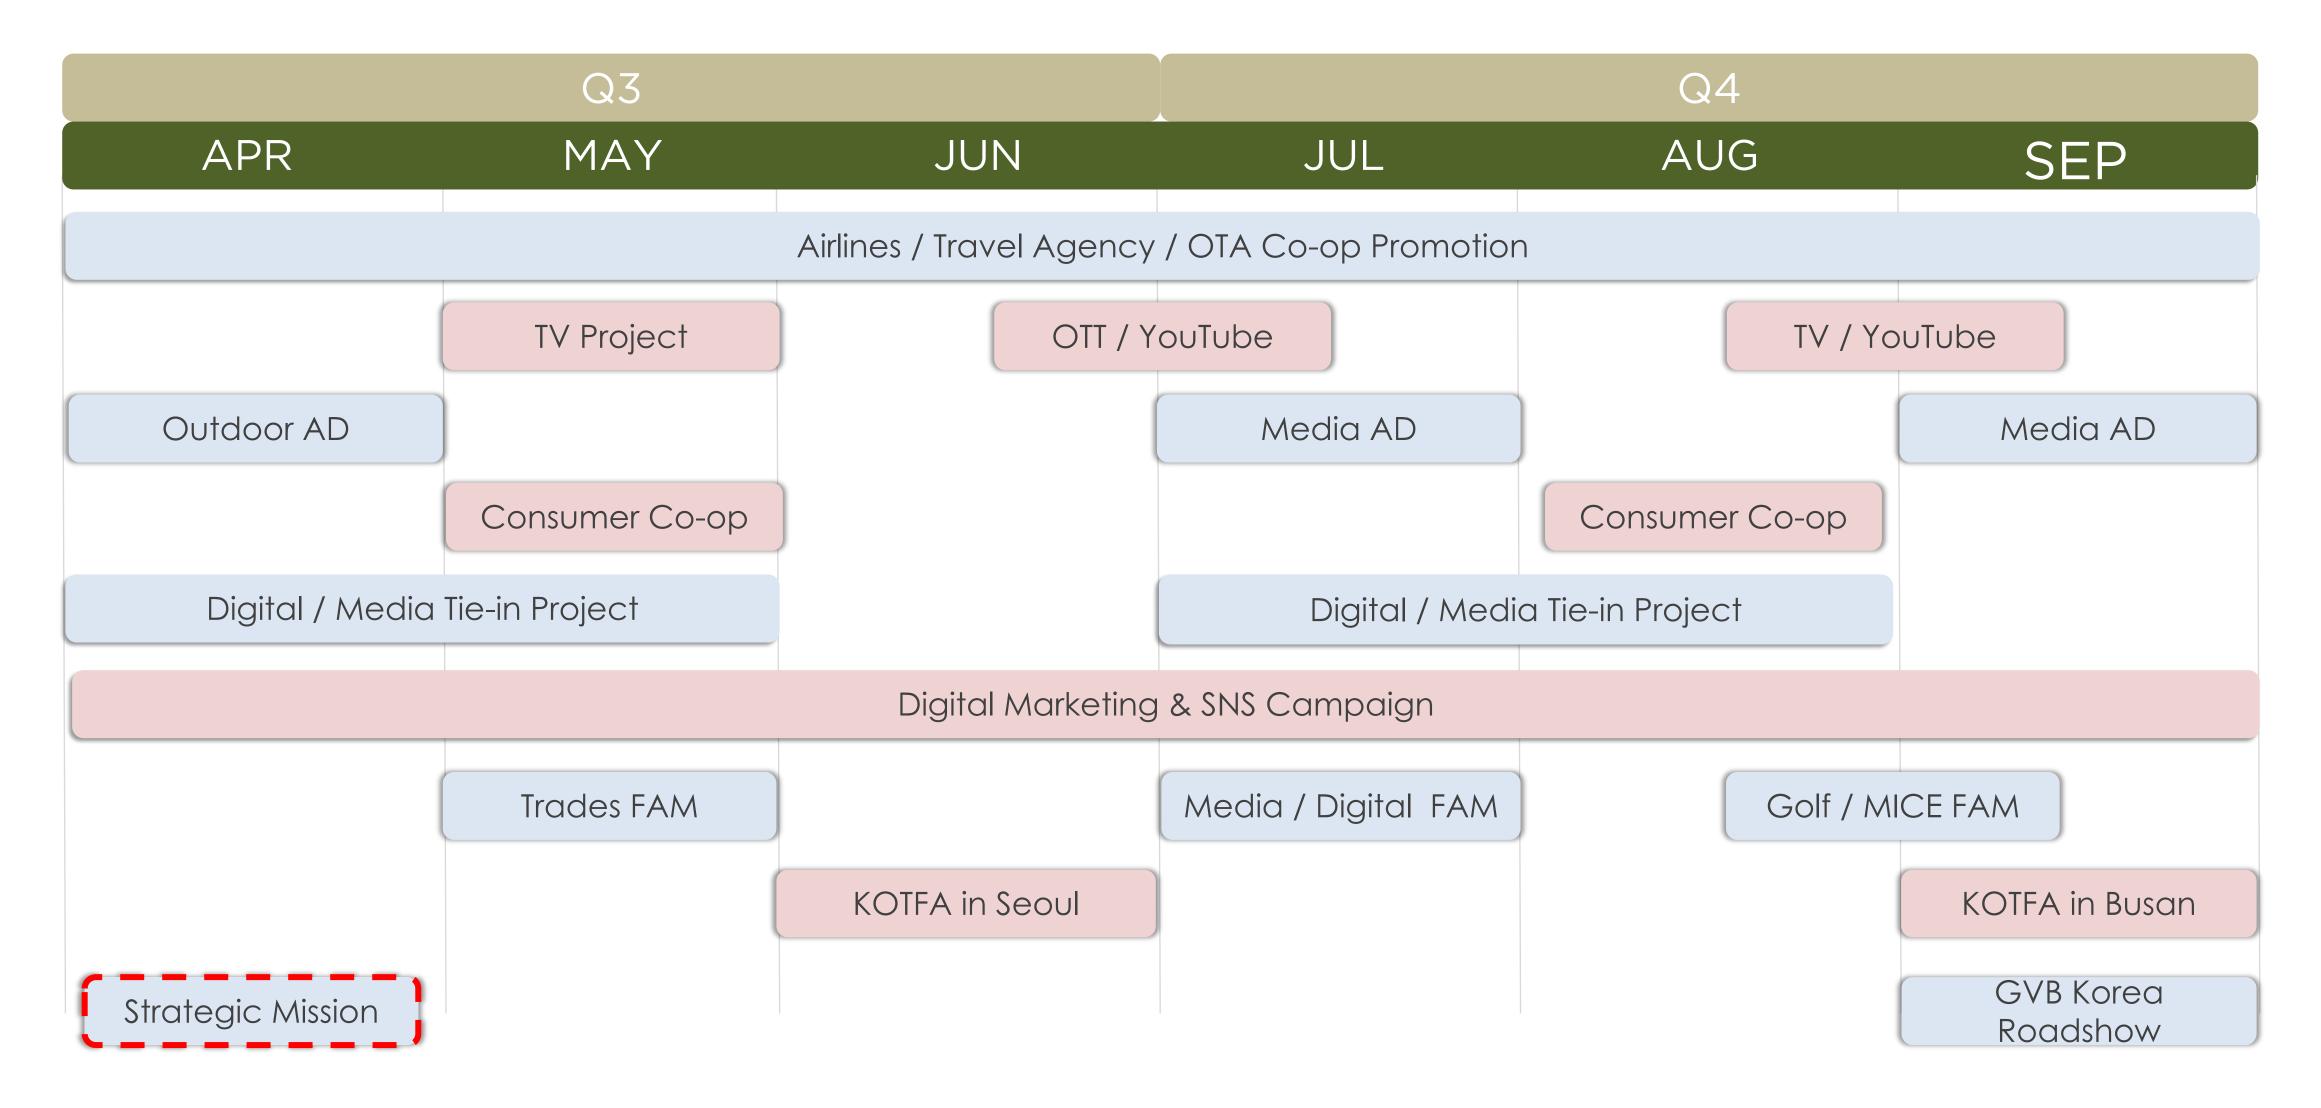

### Korea Market Strategy & Marketing Plan FY2022 Q3-Q4 Strategy

#### MAR ~ APR

Warming Up & Market Test Period

•Korean government, COVID19 related policy, quarantine protocol still unstable Monitoring competitors' activities and communicating with trade partners

**OBJECTIVE:** Maximize awareness of Guam travel is with our USPs

/ increase

#### MAY ~ JUN

Recovery Period

- Expect easier quarantine protocol for oversea travel • Airlines will expand international flights • Focus on support
- trade partners

#### **OBJECTIVE:** Increase the number of direct flights from

Korea to Guam

#### >JUL ~ AUG

#### Boost Up Period

- Expect unrestricted oversea travel for summer vacation since 2020 JAN
- Implement proactive marketing project for both B2B and B2C

**OBJECTIVE:** Maximize market share among the competitive destinations and pand the target narket segments

### Korea Market Strategy & Marketing Plan FY2022 Q3-Q4 Marketing Plan