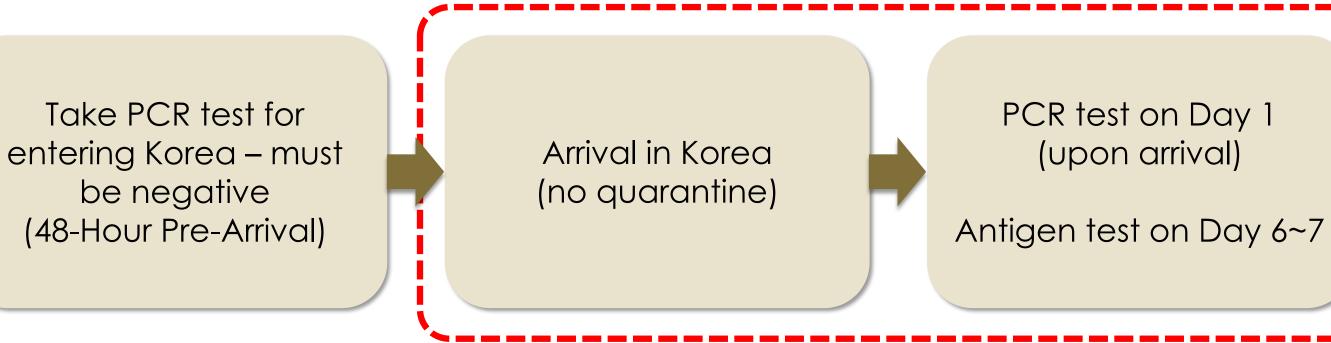

## Quarantine Exemption Policy & Protocol Quarantine Protocol Update: Travel Between Korea - Guam

If I am Vaccinated in Korea (Nationals, Foreigners) or registered on COOV If I am Vaccinated in overseas and registered vaccination history via Q-code (Foreigners): Q-code - Quarantine covid19 defence (kdca.go.kr)

Take a COVID-19 viral test before departure to Guam

Arrival in Guam and Travel Guam

April 1, 2022~