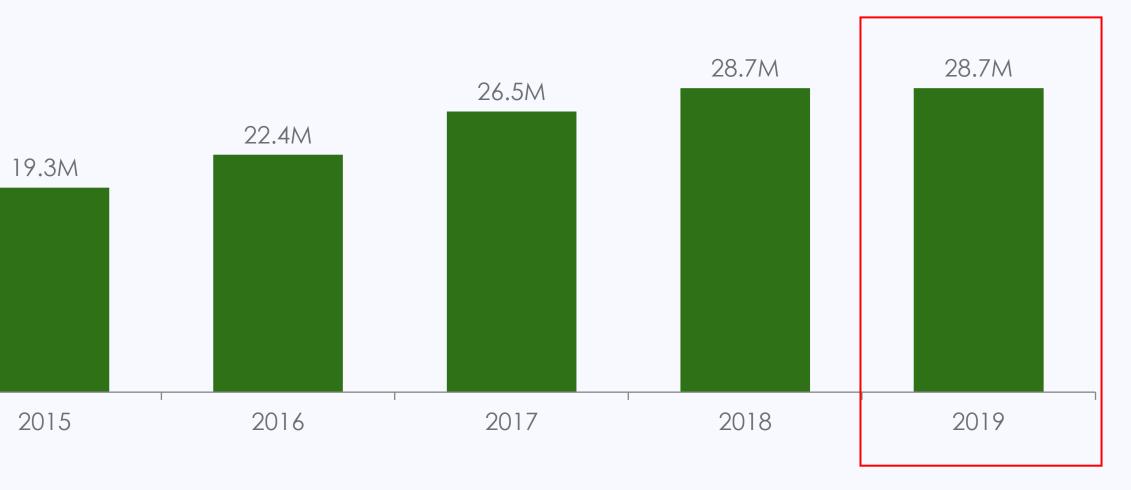

## Korea Market Overview Overall Korea Outbound Travel Market in 2019

2.9M

#### TOTAL NUMBER OF OUTBOUND KOREAN TRAVELER (PAX)

KOREAN OUTBOUND TRAVELER SEASONALITY (PAX)