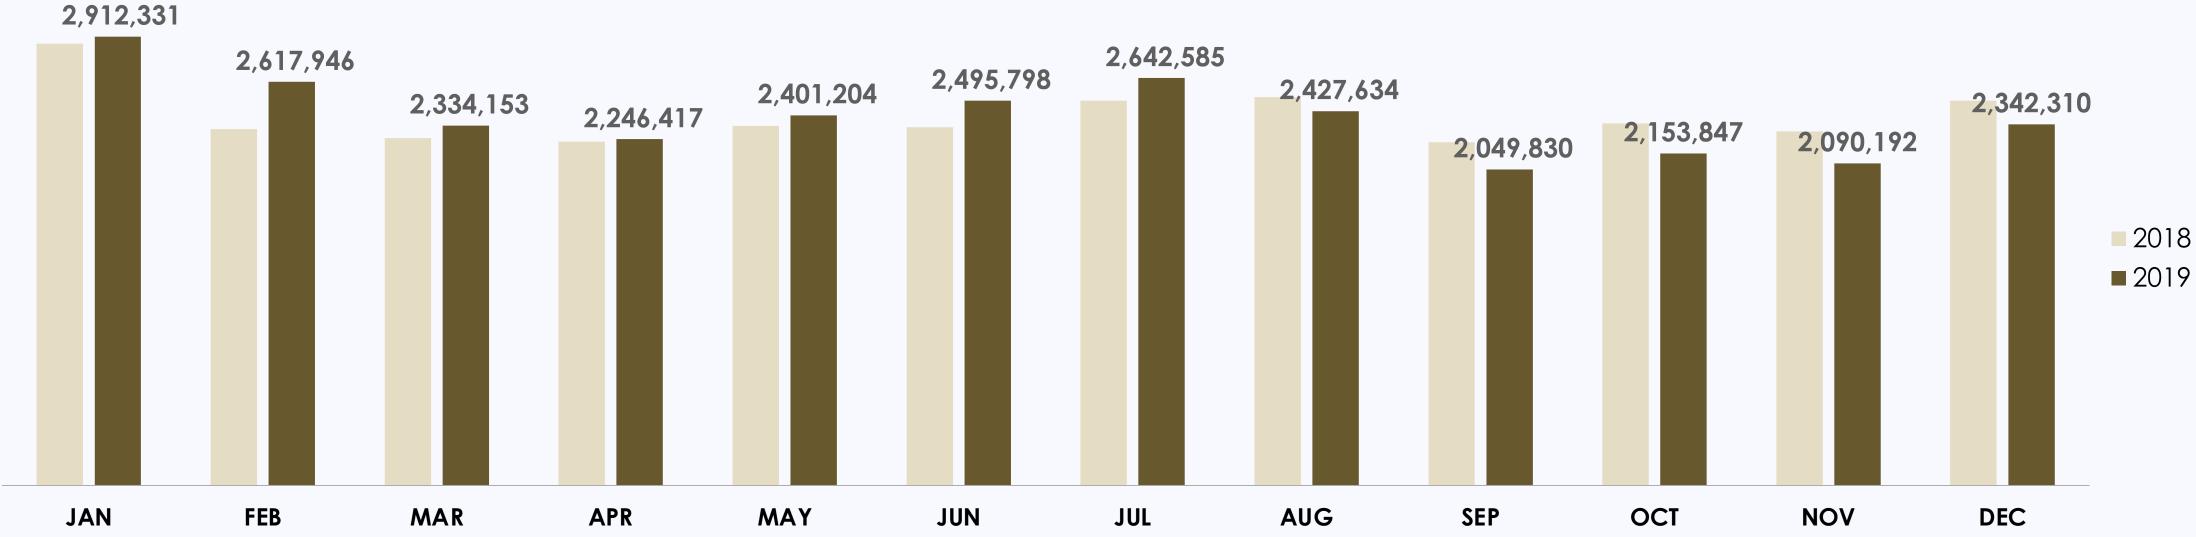

### Korea Market Overview Guam Portion out of Total Outbound in 2019

| 2019             | JAN       | FEB       | MAR       | APR       | ΜΑΥ       | JUN       | JUL       | AUG       | SEP       | ОСТ       | NOV       | DEC       | TOTAL   |
|------------------|-----------|-----------|-----------|-----------|-----------|-----------|-----------|-----------|-----------|-----------|-----------|-----------|---------|
| Total Outbound   | 2,912,331 | 2,617,946 | 2,334,153 | 2,246,417 | 2,401,204 | 2,495,798 | 2,642,585 | 2,427,634 | 2,049,830 | 2,153,847 | 2,090,192 | 2,342,310 | 28.7M   |
| Guam Visitor     | 69,288    | 59,423    | 53,980    | 54,072    | 60,735    | 62,364    | 67,866    | 65,330    | 61,412    | 67,124    | 62,163    | 71,513    | 753,357 |
| Market Share (%) | 2.4%      | 2.3%      | 2.3%      | 2.4%      | 2.3%      | 2.5%      | 2.6%      | 2.7%      | 3.0%      | 3.1%      | 3.0%      | 3.1%      | 2.6%    |