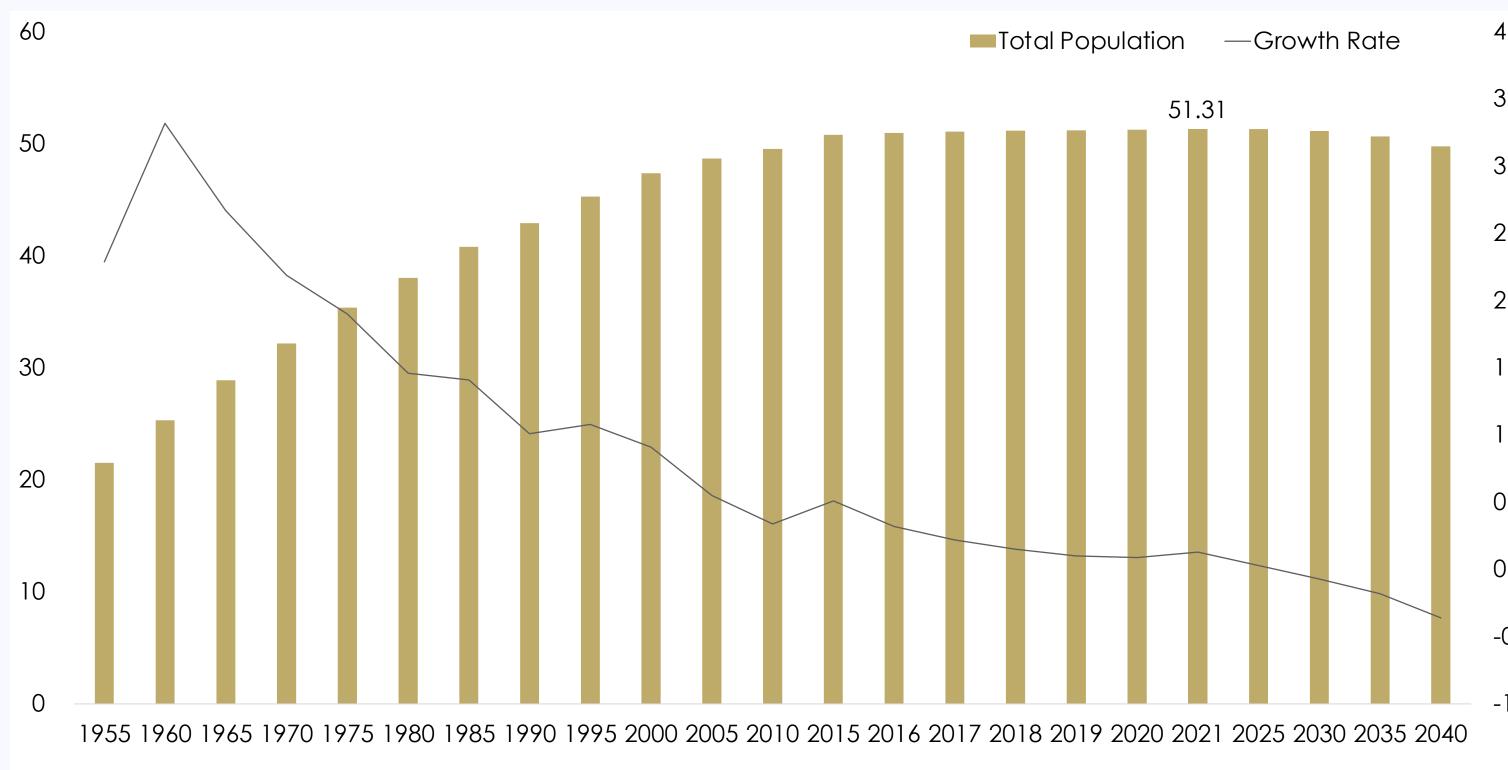

#### SOCIAL FACTORS

- Approximately more than 51 million of population
- Population Aging & Population growth rate slowing down
- Life expectancy on a steady rise since 2010
- Low total fertility rate among OECD Countries

#### KOREA POPULATION STATUS / PROJECTION (KOSIS; Korea Statistical Information Service)