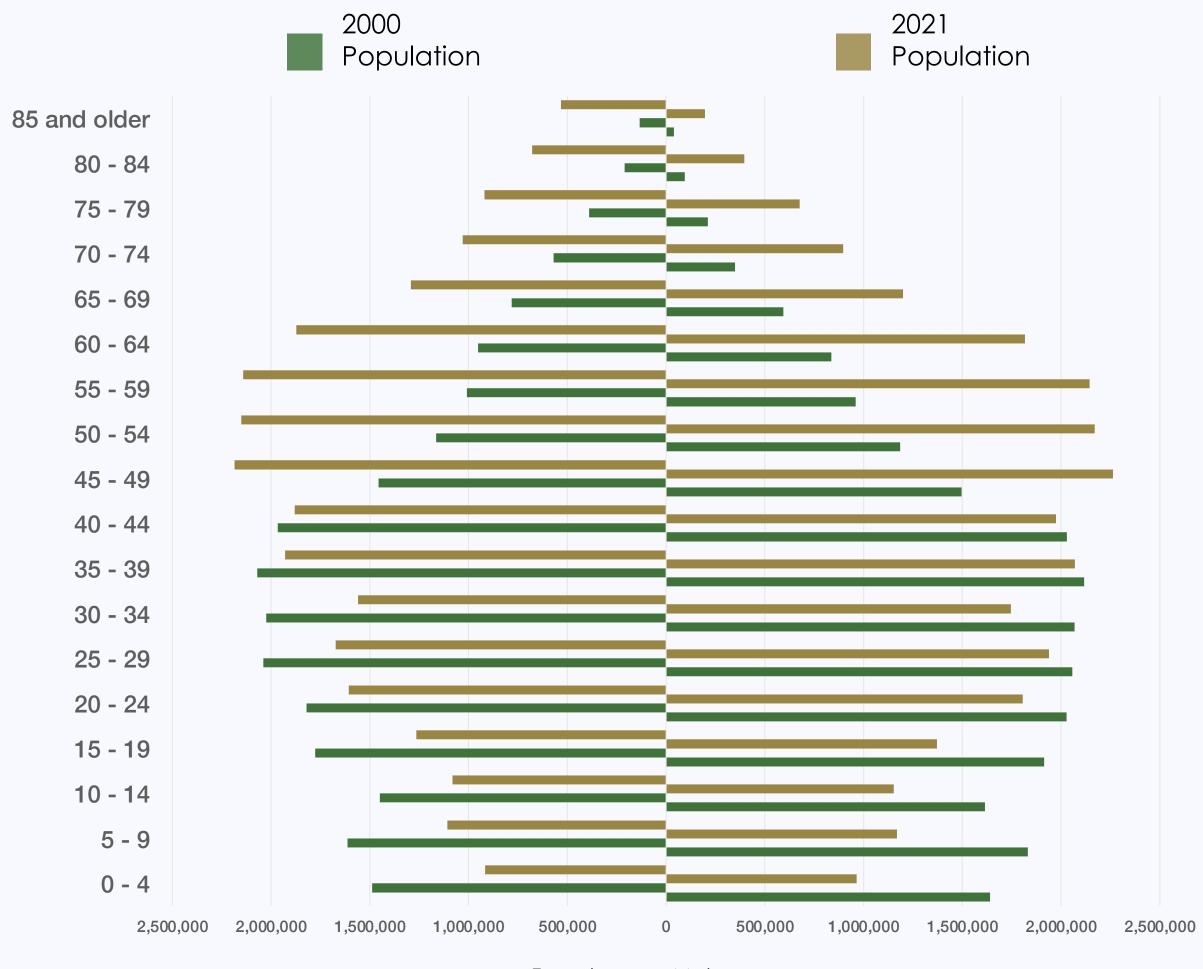

#### 2000 & 2021 POPULATION PYRAMID COMPARISON (KOSIS; Korea Statistical Information Service)

Female