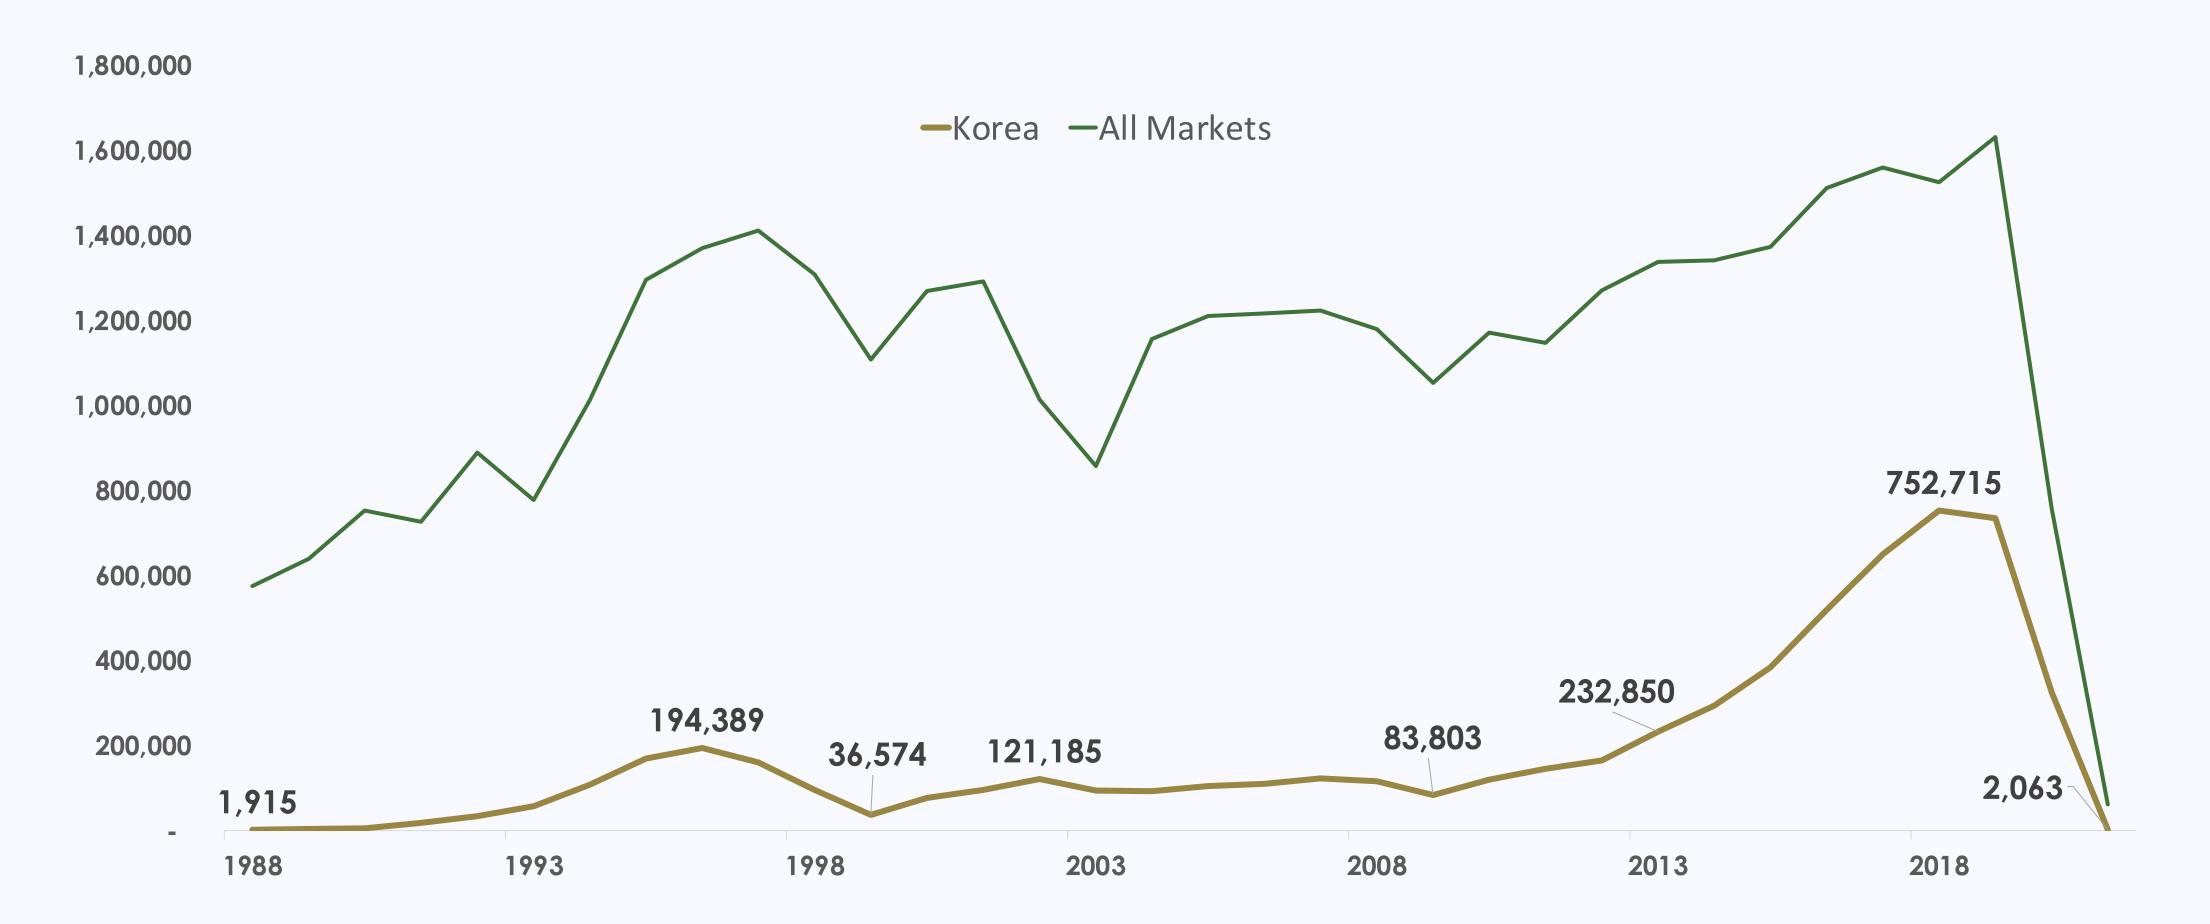

## Korea Market to Guam History & Profile South Korea Arrivals in Guam (FY)

Source: Guam Customs Declaration Forms. Processed by the Guam Visitors Bureau.