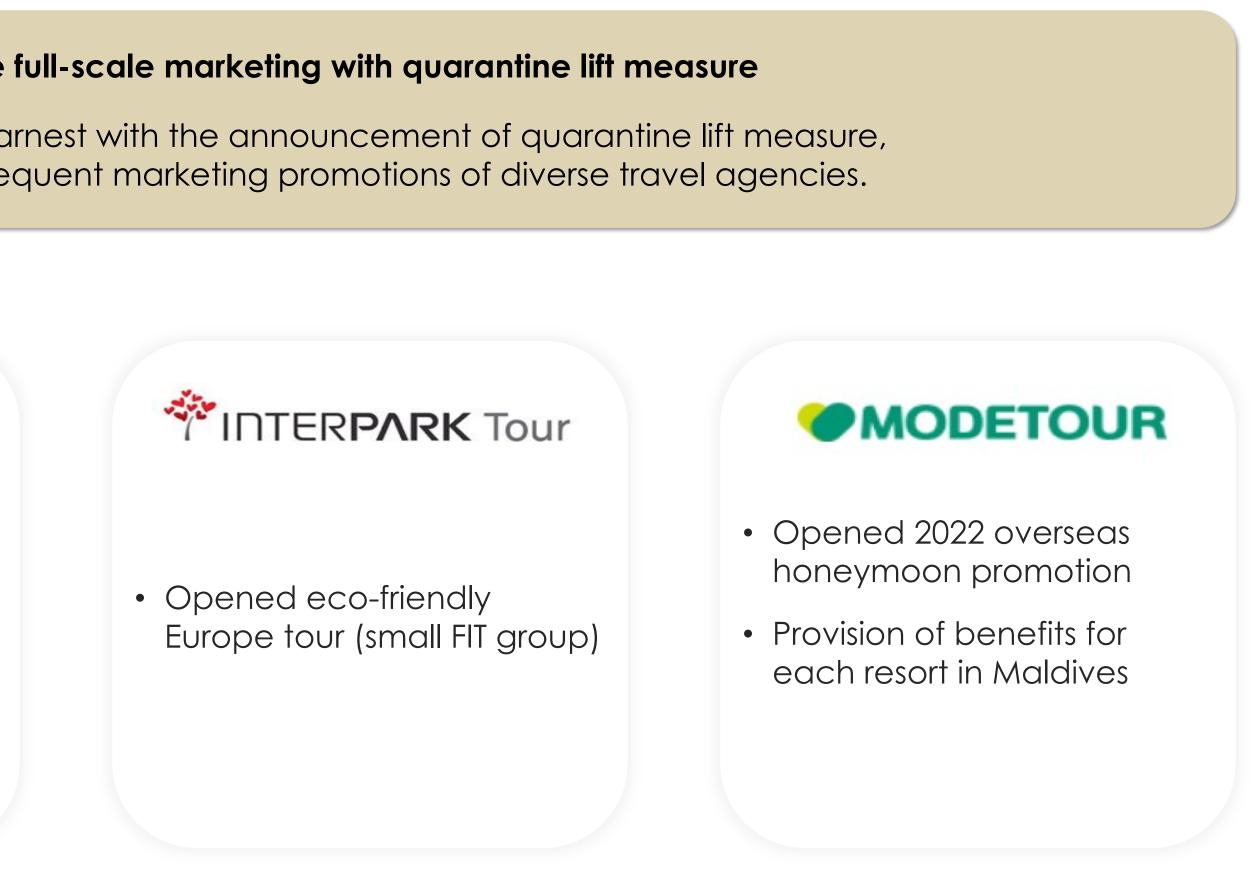

#### Travel trade partners all preparing for the full-scale marketing with quarantine lift measure

Overseas travel is expected to be activated in earnest with the announcement of quarantine lift measure, which is effective from March 21, and the subsequent marketing promotions of diverse travel agencies.