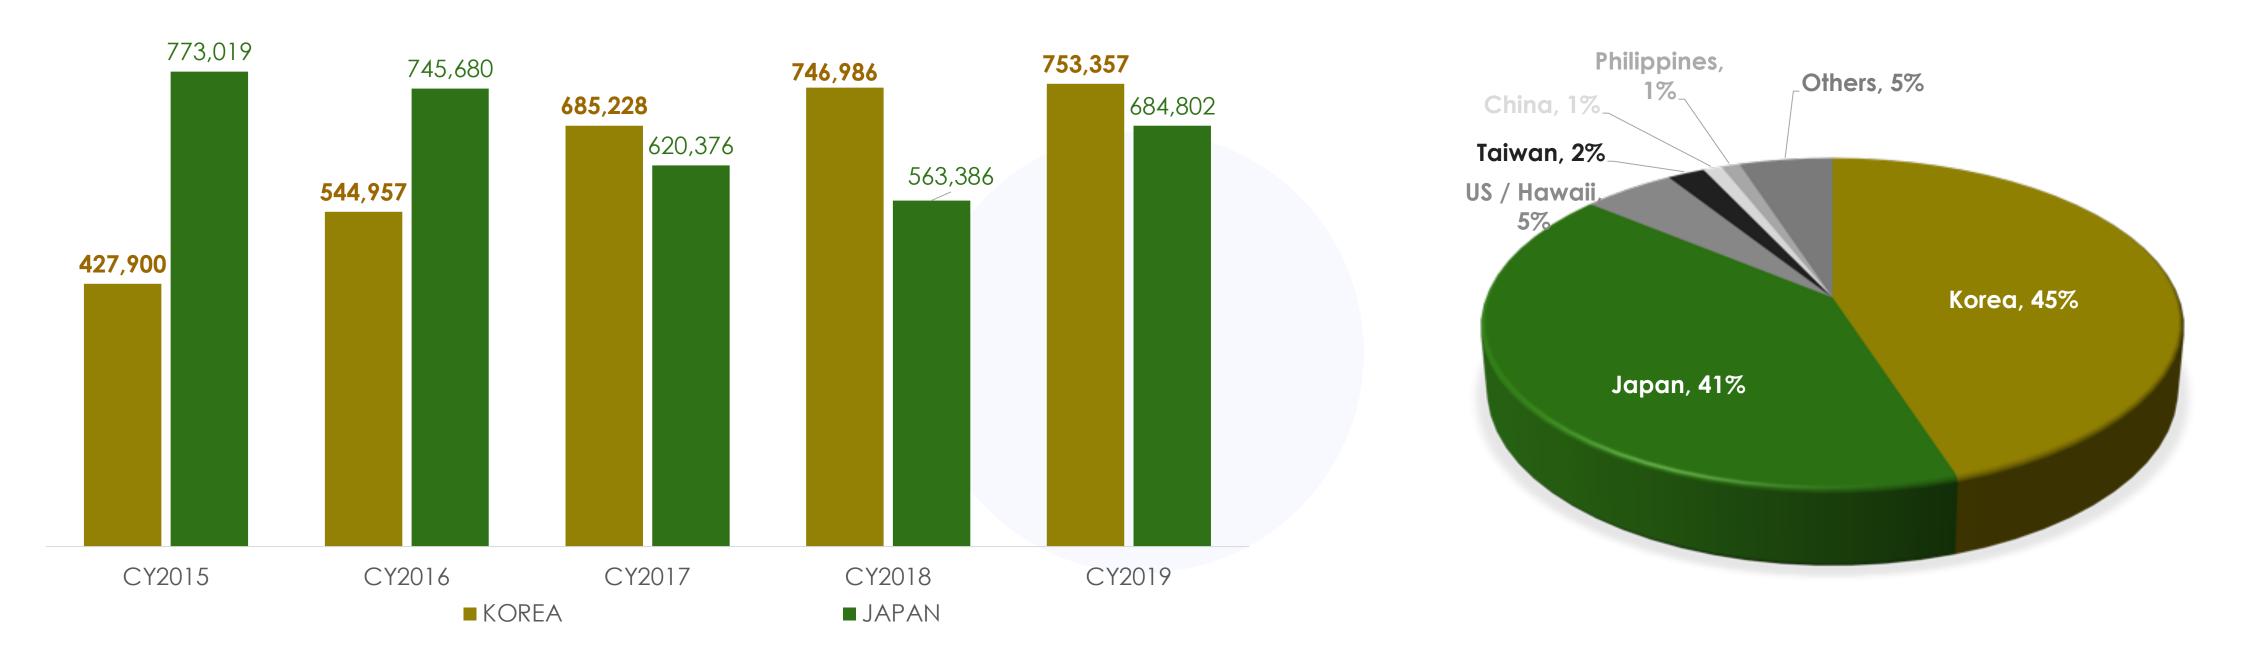

### Korea Market Overview Korea Market Share in Guam Arrival

#### KOREA & JAPAN ARRIVAL COMPARISON

#### 2019 MAJOR MARKET SHARE