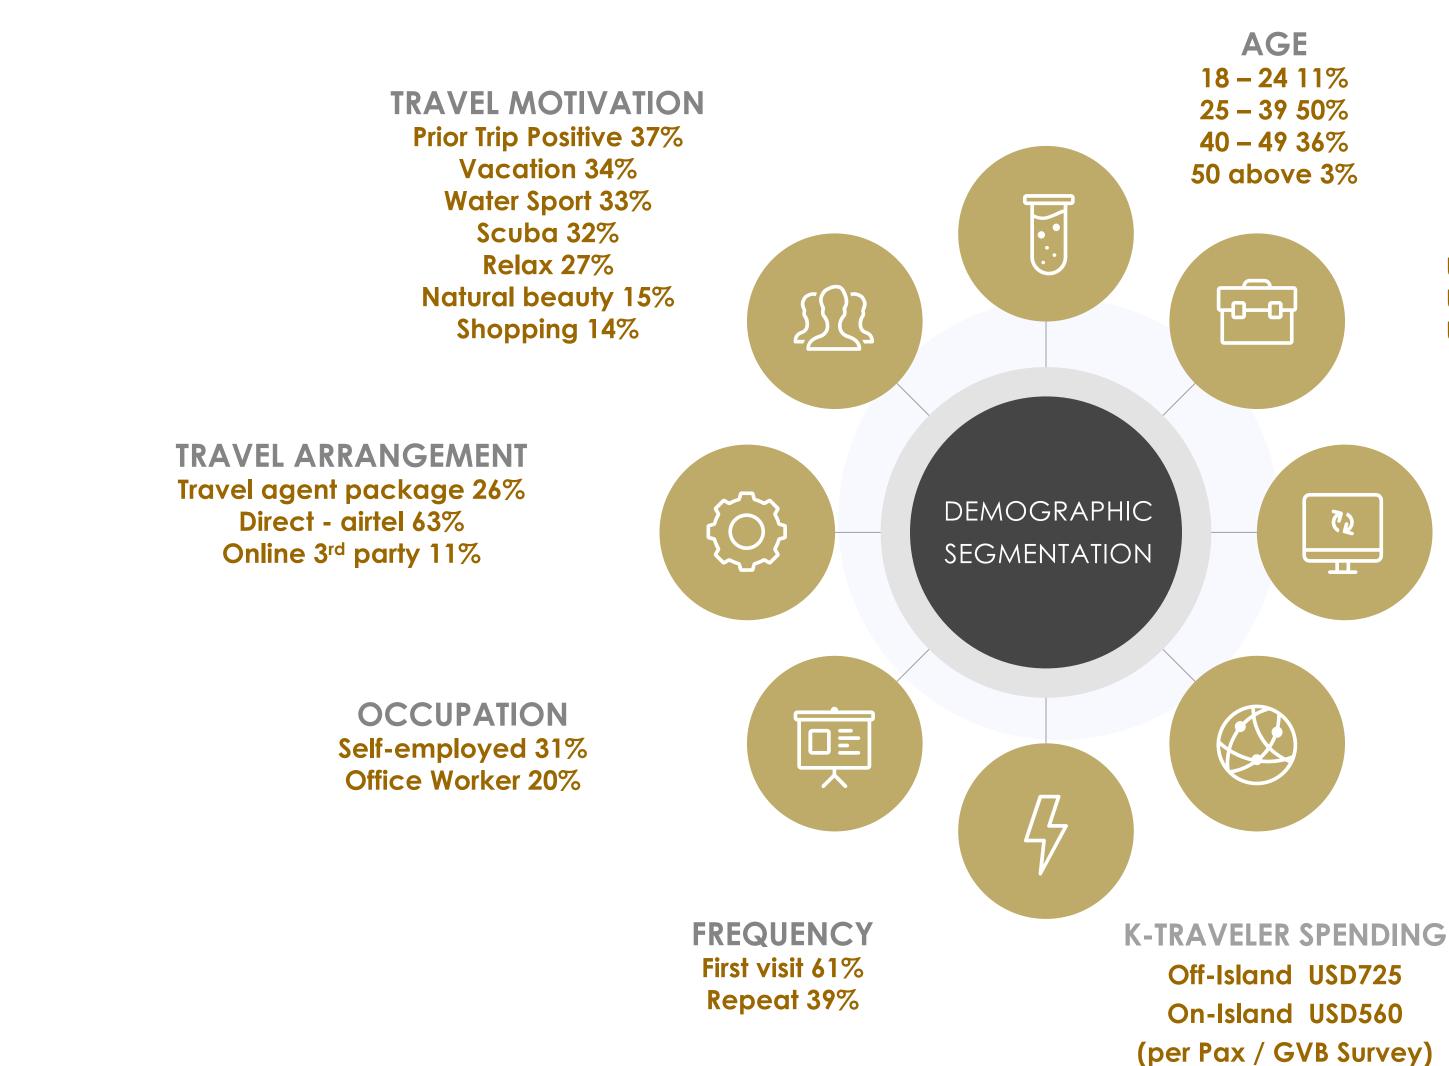

#### Korea Market Overview Guam Market Profile in 2019

**ANNUAL INCOME** <USD24,000 6% USD24,000 ~ USD36,000 10% USD36,000 ~ USD48,000 40% USD48,000 ~ USD60,000 17% USD60,000 ~ 72,000 9% USD72,000+ 14%

> **TRAVEL PARTY** Spouse 76% With child under 18 53% Other adult family 22% Friend 10% Couple 5%

**MARITIAL STATUS** Single 24% Married 76%