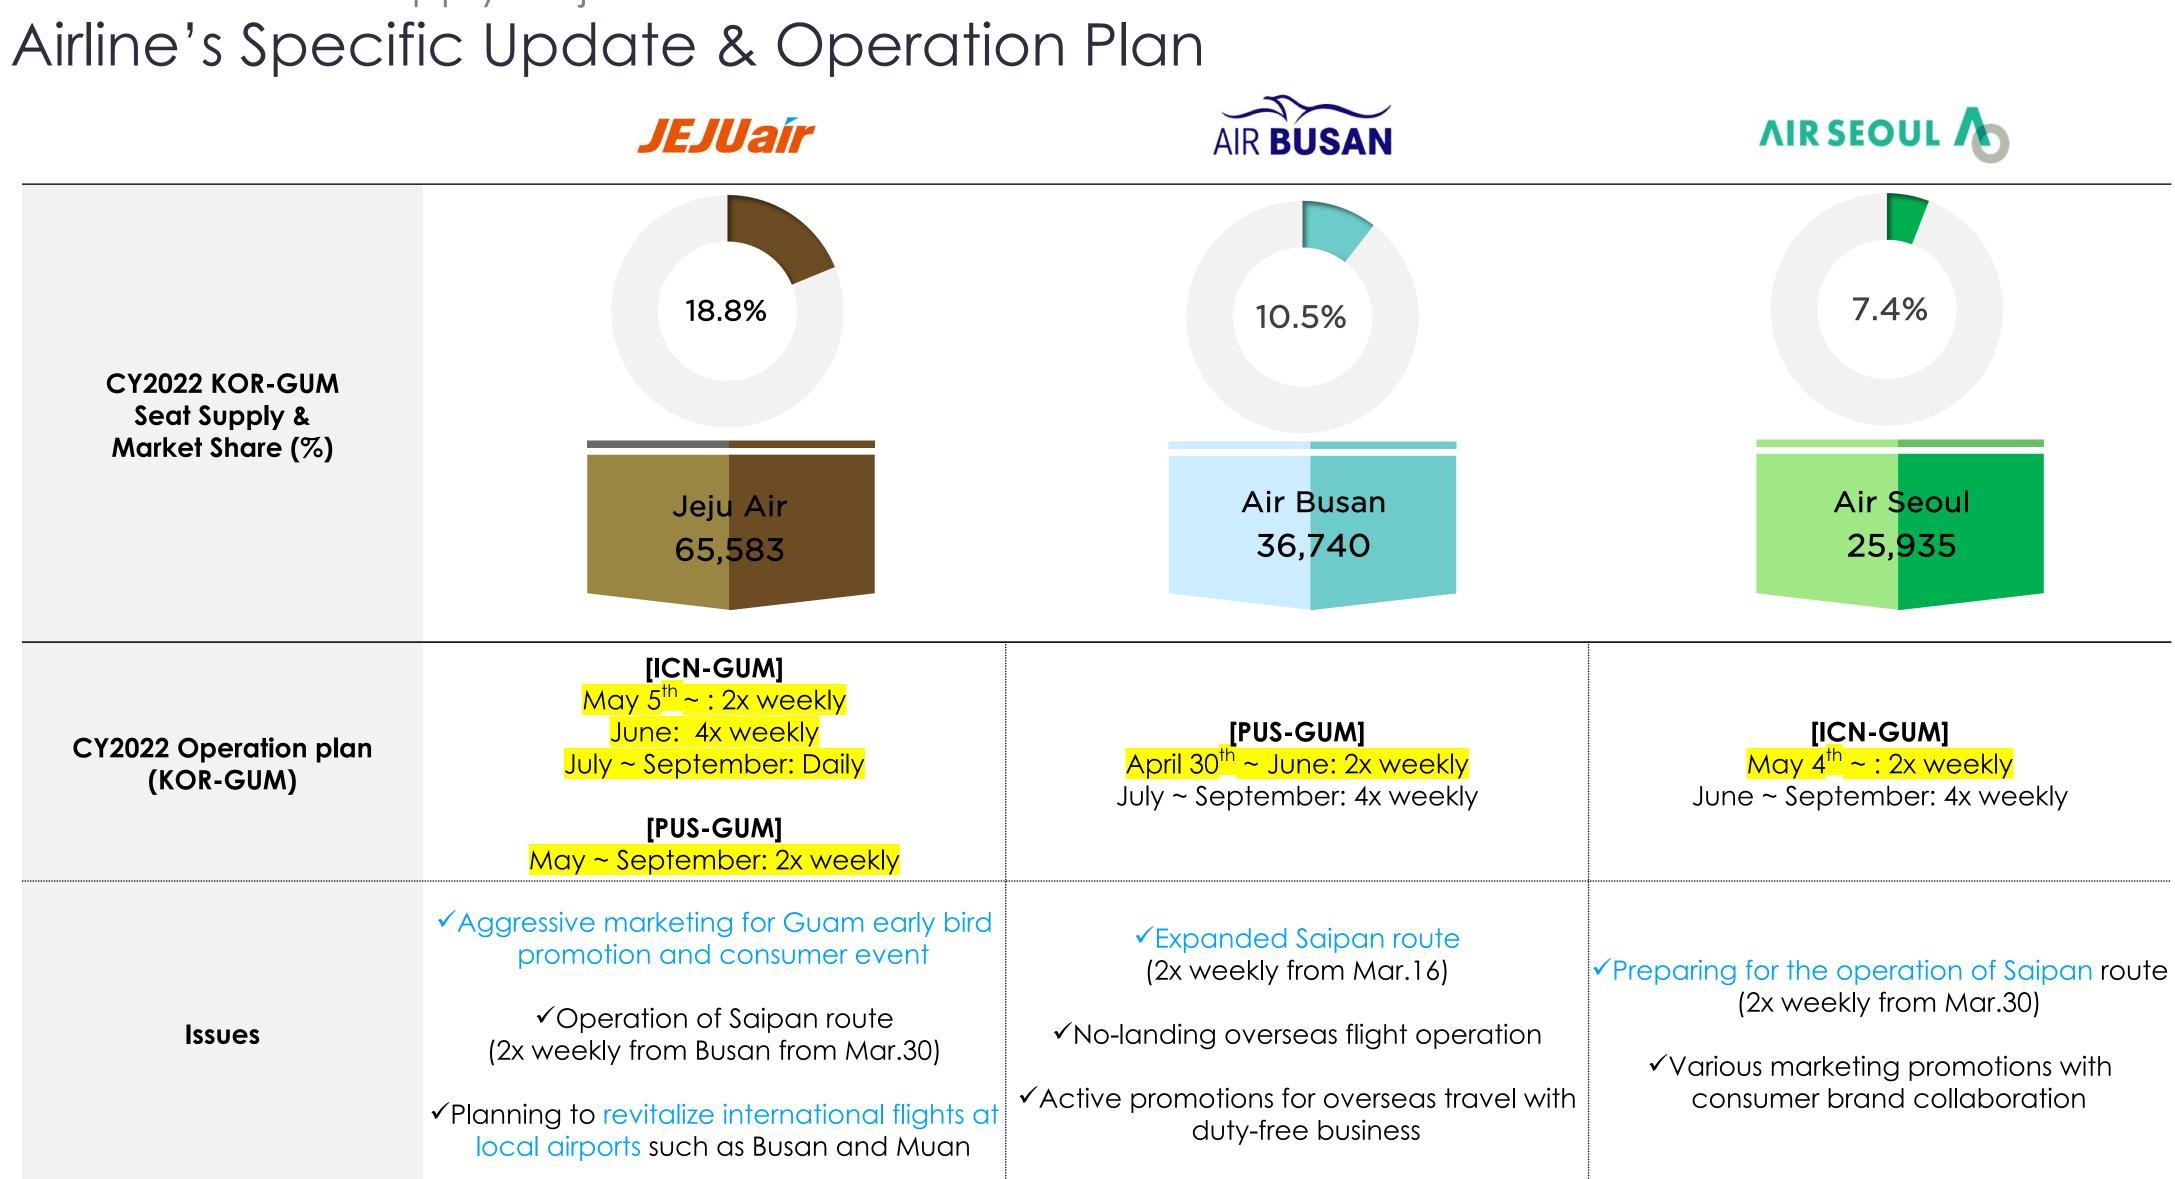

## KOR-GUM Airline Supply Projection

JEJUaír

| pus - gum | FLIGHT NO.  | CAPACITY | JAN   | FEB | MAR | APR   | MAY   | JUN   | JUL   | AUG   | SEP   | OCT    | NOV    | DEC    | TOTAL  |
|-----------|-------------|----------|-------|-----|-----|-------|-------|-------|-------|-------|-------|--------|--------|--------|--------|
| JEJU AIR  | 7C3154      | 189      | 0     | 0   | 0   | 0     | 1,512 | 1,701 | 1,701 | 1,512 | 1,701 | 5,859  | 5,670  | 5,859  | 25,515 |
| JIN AIR   | LJ647       | 189      | 0     | 0   | 0   | 945   | 1,701 | 1,512 | 2,457 | 2,646 | 2,268 | 5,859  | 5,670  | 5,859  | 28,917 |
| AIR BUSAN | BX614       | 220      | 1,100 | 0   | 0   | 220   | 1,980 | 1,760 | 3,960 | 3,740 | 3,740 | 6,820  | 6,600  | 6,820  | 36,740 |
| PUS       | - GUM TOTAL |          | 1,100 | 0   | 0   | 1,165 | 5,193 | 4,973 | 8,118 | 7,898 | 7,709 | 18,538 | 17,940 | 18,538 | 91,172 |

| * Airling a sale a dulla is d | flavible aubi  | a atta abayana | As of March 02   |
|-------------------------------|----------------|----------------|------------------|
| *Airline schedule is t        | iexidie, sudje | eci io change  | . AS OF MAICH 23 |

#### CY2022 TOTAL SEAT CAPACITY FORECAST (KOR-GUM): 348,658 SEATS