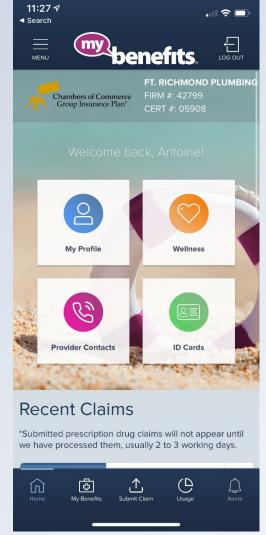

#### **Easy online Administration**

- Administer the plan at my-benefits.ca
- User friendly interface
- Secure free service
- Access to wellness, HR, and plan resources

#### NEW my-benefits App

 Our latest my-benefits app enhances the user experience through ease of claim submission, access to drug cards, and easy to update contact information!