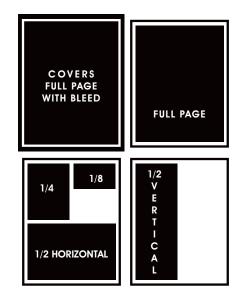

|--|

|                                       | w x h          |  |  |  |  |
|---------------------------------------|----------------|--|--|--|--|
| Covers / Full Page With Bleed*        | 8.75" x 11.25" |  |  |  |  |
| Full Page (No bleed)                  | 7.75" x 10.25" |  |  |  |  |
| Half Page Horizontal                  | 7.75" x 5"     |  |  |  |  |
| Half Page Vertical                    | 3.75" x 10.25" |  |  |  |  |
| Quarter Page                          | 3.75" x 5"     |  |  |  |  |
| Eighth Page                           | 3.75" x 2.375" |  |  |  |  |
| *Live area same as full page no bleed |                |  |  |  |  |

| COMMUNITY GUIDE ADVERTISING RATES AND SPECIFICATIONS<br>COLORADS AD SIZES                                                                                                                                                                          |                   |  |  |  |
|----------------------------------------------------------------------------------------------------------------------------------------------------------------------------------------------------------------------------------------------------|-------------------|--|--|--|
| •Full Page. \$980   1/2 Page. 599   1/4 Page. 399   1/8 Page. 305   Pages 3, 4, 5, 6, 7, & 8*. 1,165   Inside Front or Back Cover*. 1,290   Page Facing Inside Back Cover*. 1,290   Center Pages*. Each 1,290 or Spread 2,395   Back Cover*. 2,310 | Full page w/bleed |  |  |  |