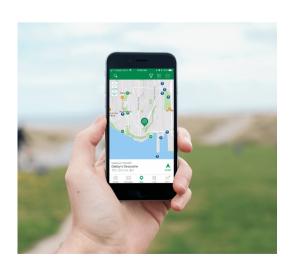

# Let the adventure begin

Geocaching is an outdoor adventure using GPS technology for a very modern day treasure hunt.

To play, participants use a Geocaching app on their smartphone to navigate to hidden containers called geocaches.

To get started, visit www.geocaching.com toset up a free account. If you discover some small items or trinkets inside the geocache, it is customary to leave something of equal or greater value.

When you find a geocache, sign and date the log sheet within the cache. To complete the Discover Terrell GeoTour, also obtain the letter code within the cache and record it on this passport to earn a commemorative coin.