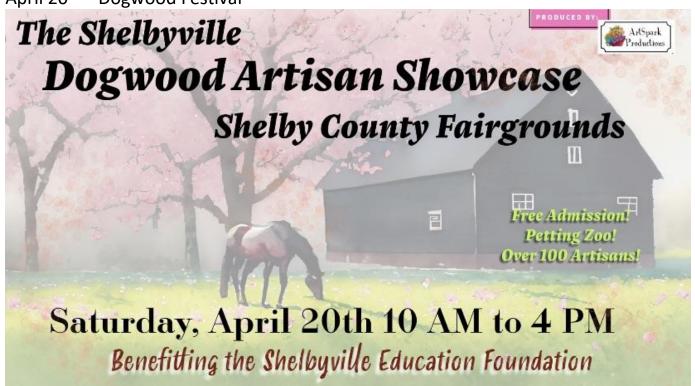

April 20<sup>th</sup> – Dogwood Festival

**April 24th – Ribbon Cutting @ Clarinets by Copeland** 

April 27<sup>th</sup> – HorseSensing Annual Pie & Cake Contest May 4<sup>th</sup> – Kentucky Derby

May 6<sup>th</sup> – Main Street Week