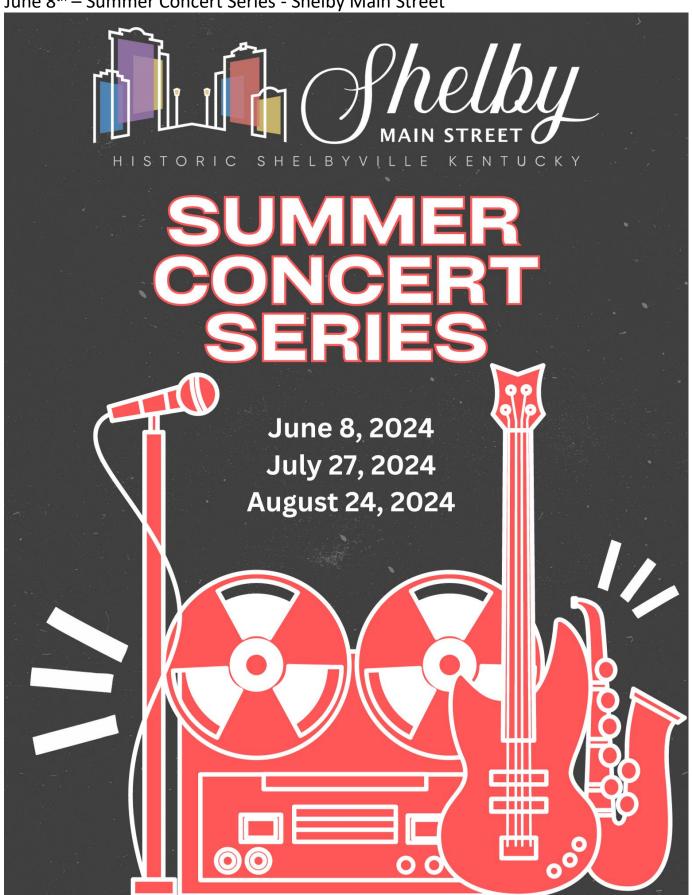

June 8<sup>th</sup> – Summer Concert Series - Shelby Main Street

June 10-15 – Shelby County Fair

June 18<sup>th</sup> – Shelby County Classic Horse Show June 19-22 – Shelby County Fair Horse Show June 22<sup>nd</sup> – Faith Fest 2024

July 25<sup>th</sup> – Jubilee Breakfast – Shelby Main Street
July 27<sup>th</sup> – Summer Concert Series-Shelby Main Street & Best Car Cruise In

July 31 – Aug 3 – Shelbyville Horse Show

Aug 2<sup>nd</sup> – Golf Scramble @ Shelbyville Country Club