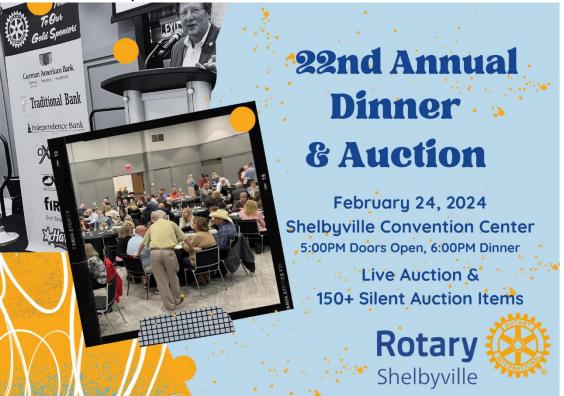

pon availability, please contact 502-633-1636 to check availability Feb 22<sup>nd</sup> – Kiwanis Chili Supper

Feb 24<sup>th</sup> – Rotary 22<sup>nd</sup> Annual Dinner & Auction

Join us for the 22nd Annual Rotary Club of Shelbyville Dinner & Auction on Saturday, February 24, 2024.

Dinner starts at 6:00PM. (Doors open at 5:00PM) Over 150 Silent Auction items. Live Auction starts at 7:15PM.

Tickets - \$35 per person; includes dinner. \*Cash bar available.

Auction benefits Rotary High School Scholarships, Student Loan Fund, Polio Plus, Polio Education, Shelby Co Project Graduation, Awake Ministries, Farmers Feeding Families, Father's Love, Shelbyville Parks and Recreation, and many other community needs.