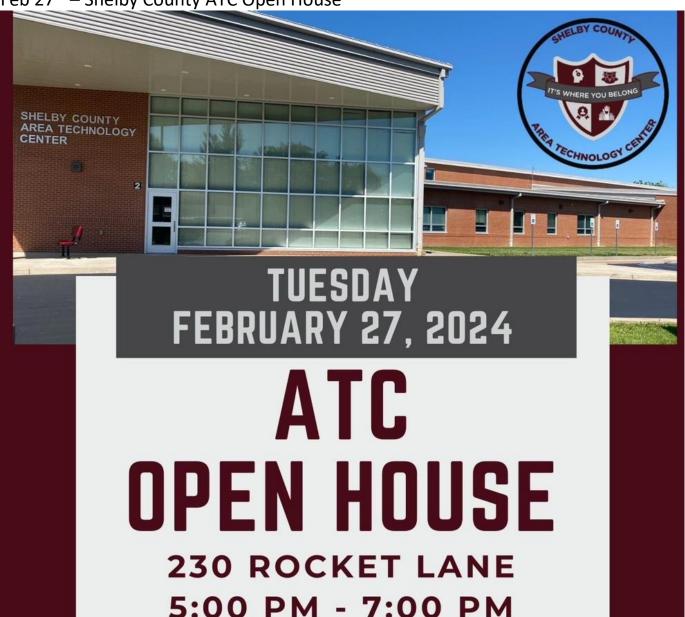

Feb 27<sup>th</sup> – Shelby County ATC Open House

Join us to learn more about our programs and opportunities available to Shelby, Collins, Eminence, & Spencer students.

Feb 28th - Ribbon Cutting @ Renewing Minds Psychiatry and Wellness PLLC Renewing Minds Psychiatry and Wellness PLLC 1108 Main St, Shelbyville SYCHIATAL Will Be Held On: RENEWING MINDS Feb 28th, 2024 8am WELLNESS