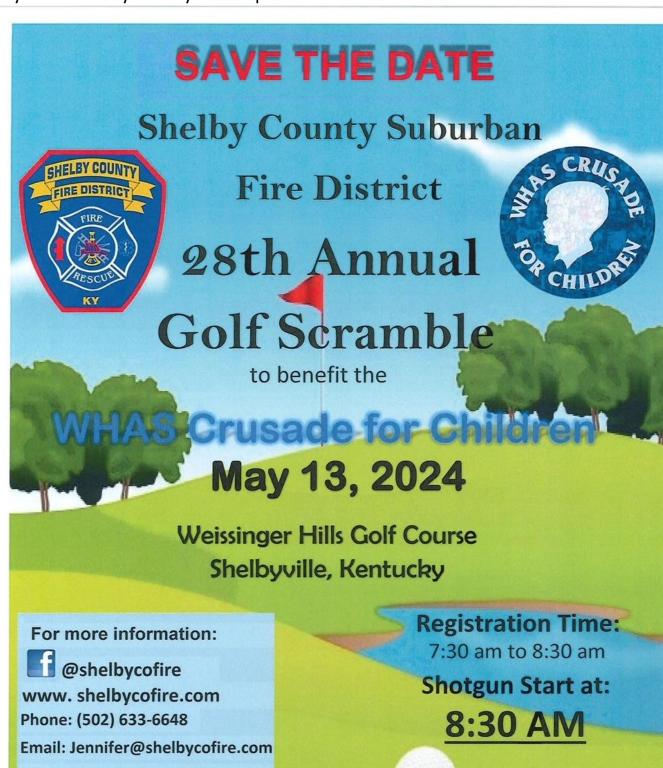

May 8<sup>th</sup> – Youth Art Show – Shelby Main Street
May 11<sup>th</sup> – Wild About Shelbyville Arts & Music Festival – Shelby Main Street

May 11th - Bourbon, Bacon & Butter Bake Off

Weissinger Hills Golf Course:

2240 Mt Eden Rd, Shelbyville, KY 40065

May 15<sup>th</sup> – Member Luncheon @ Claudia Sanders

May 18<sup>th</sup> – Family Game Night (Bingo) – Shelby Main Street

May 18<sup>th</sup> – Bagdad Day

May 18 – Sept 28<sup>th</sup> – Simpsonville Farmers Market Every Saturday