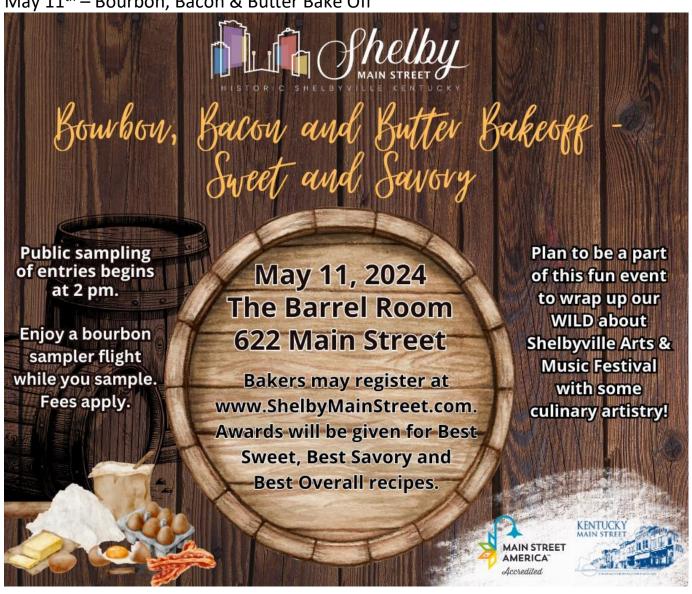

May 8<sup>th</sup> – Youth Art Show – Shelby Main Street
May 11<sup>th</sup> – Wild About Shelbyville Arts & Music Festival – Shelby Main Street

May 11th - Bourbon, Bacon & Butter Bake Off

Weissinger Hills Golf Course: