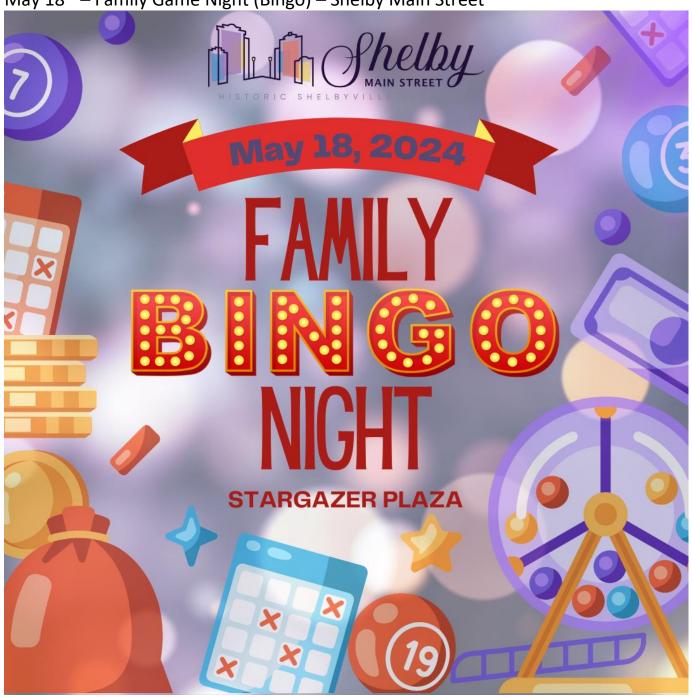

2240 Mt Eden Rd, Shelbyville, KY 40065

May 15<sup>th</sup> – Member Luncheon @ Claudia Sanders

May 18<sup>th</sup> – Family Game Night (Bingo) – Shelby Main Street

May 18<sup>th</sup> – Bagdad Day

May 18 – Sept 28<sup>th</sup> – Simpsonville Farmers Market Every Saturday