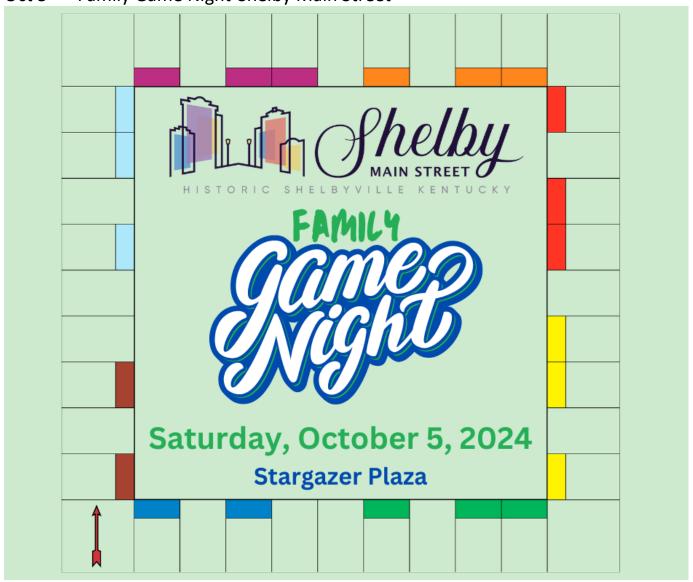

## JOHN PRINE

SINGER/SONGWRITER CONCERT

SATURDAY, SEPTEMBER 21, 2024

**6TH STREET, DOWNTOWN SHELBYVILLE** 

Sept 21<sup>st</sup> – Fall KITPA Championship Points Truck & Tractor Pull Oct 5<sup>th</sup> – Family Game Night-Shelby Main Street