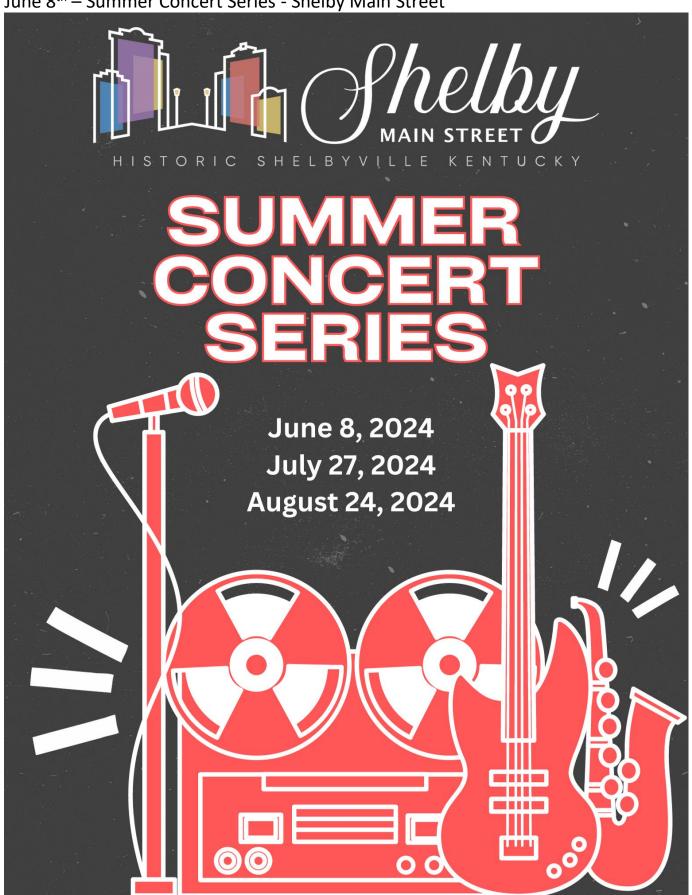

#### May 31st - Midday Mixer @ Lacey Stivers State Farm

June 8<sup>th</sup> – Summer Concert Series-Shelby Main Street

June 1st - Bagdad and Bands

June 10-15 - Shelby County Fair

June 18<sup>th</sup> – Shelby County Classic Horse Show

# Bagdad and Bands Concert Series

June 1, 2024 July 13, 2024 August 10, 2024 September 7, 2024

June 8<sup>th</sup> – Summer Concert Series - Shelby Main Street

June 10-15 – Shelby County Fair

June 18<sup>th</sup> – Shelby County Classic Horse Show June 19-22 – Shelby County Fair Horse Show June 22<sup>nd</sup> – Faith Fest 2024