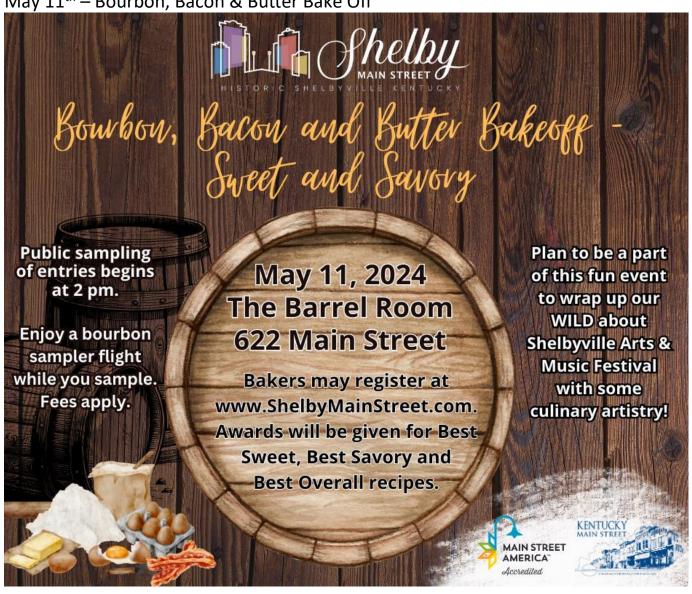

**April 24th – Ribbon Cutting @ Clarinets by Copeland** 

April 27<sup>th</sup> – HorseSensing Annual Pie & Cake Contest May 4<sup>th</sup> – Kentucky Derby

May 6<sup>th</sup> – Main Street Week

May 8<sup>th</sup> – Youth Art Show – Shelby Main Street
May 11<sup>th</sup> – Wild About Shelbyville Arts & Music Festival – Shelby Main Street

May 11th - Bourbon, Bacon & Butter Bake Off

Weissinger Hills Golf Course:

2240 Mt Eden Rd, Shelbyville, KY 40065

May 15<sup>th</sup> – Member Luncheon @ Claudia Sanders

May 18<sup>th</sup> – Family Game Night (Bingo) – Shelby Main Street