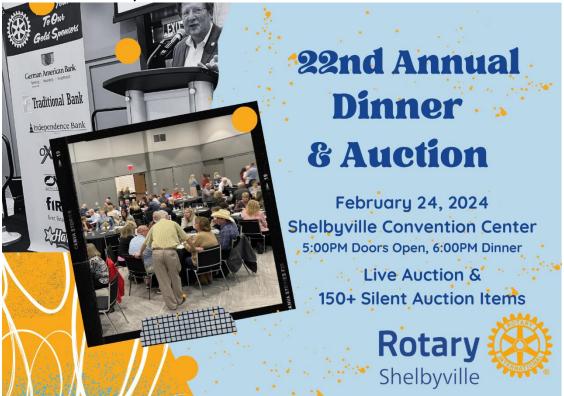

pon availability, please contact 502-633-1636 to check availability Feb 22<sup>nd</sup> – Kiwanis Chili Supper

Feb 24<sup>th</sup> – Rotary 22<sup>nd</sup> Annual Dinner & Auction

Join us for the 22nd Annual Rotary Club of Shelbyville Dinner & Auction on Saturday, February 24, 2024.

Dinner starts at 6:00PM. (Doors open at 5:00PM) Over 150 Silent Auction items. Live Auction starts at 7:15PM.

Tickets - \$35 per person; includes dinner. \*Cash bar available.

Auction benefits Rotary High School Scholarships, Student Loan Fund, Polio Plus, Polio Education, Shelby Co Project Graduation, Awake Ministries, Farmers Feeding Families, Father's Love, Shelbyville Parks and Recreation, and many other community needs.

For more information or to purchase tickets contact: K.C. Crahan - Rotary Club of Shelbyville Past President Crahan Wealth Management 416 Main St Shelbyville, KY 40065 (502)633-0330

Feb 24th - 2024 Bounce Bash