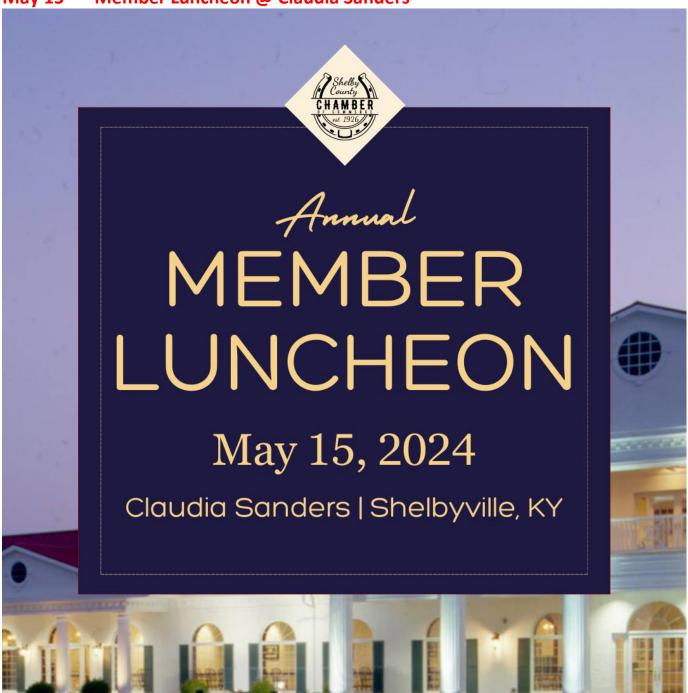

#### May 15<sup>th</sup> – Member Luncheon @ Claudia Sanders

May 18<sup>th</sup> – Family Game Night (Bingo) -Shelby Main Street

May 18<sup>th</sup> – Bagdad Day

May 18 – Sept 28<sup>th</sup> – Simpsonville Farmers Market Every Saturday

May 11th - Bourbon, Bacon & Butter Bake Off

Weissinger Hills Golf Course:

2240 Mt Eden Rd, Shelbyville, KY 40065

May 15<sup>th</sup> – Member Luncheon @ Claudia Sanders

May 18<sup>th</sup> – Family Game Night (Bingo) – Shelby Main Street