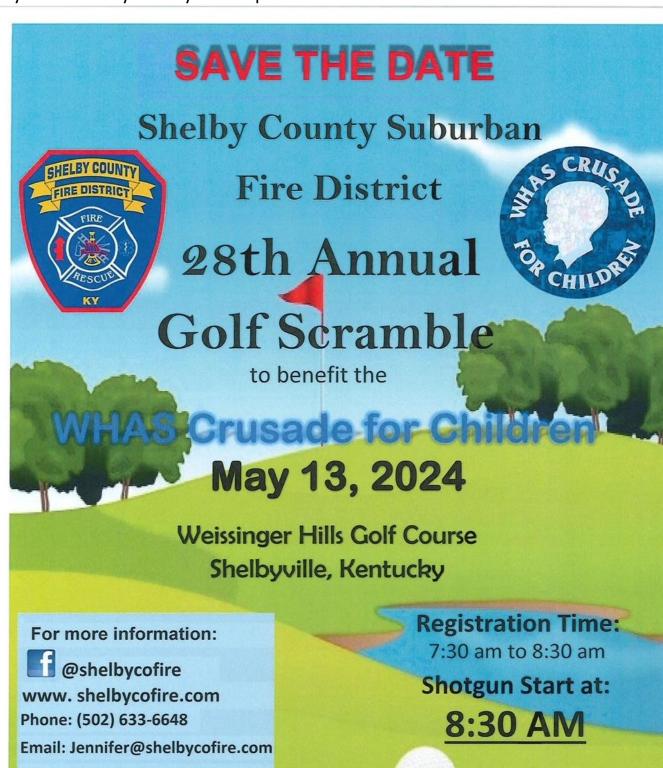

May 11<sup>th</sup> – Wild About Shelbyville Arts & Music Festival-Shelby Main Street

May 11<sup>th</sup> – Bourbon, Bacon & Butter Bake Off

May 13<sup>th</sup> – Shelby County Fire Dept Golf Scramble