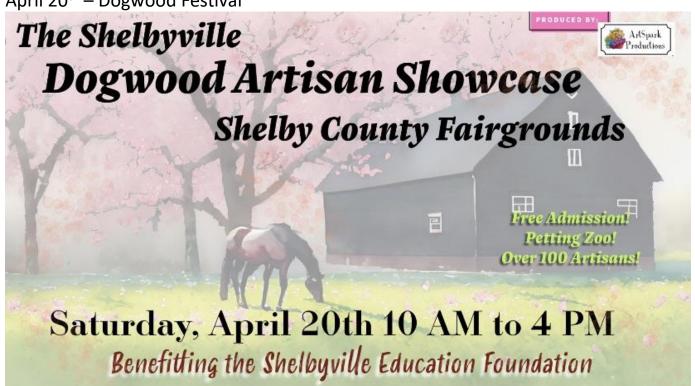

Simpsonville, KY

**April 18th – Grand Opening Ribbon Cutting @ McDaniel Insurance** 

April 18-20 – Shelby County Dogwood Classic

April 19-20 – Arts & Crafts Show with ArtSpark Production @ Fairgrounds

April 20<sup>th</sup> – Dogwood Festival