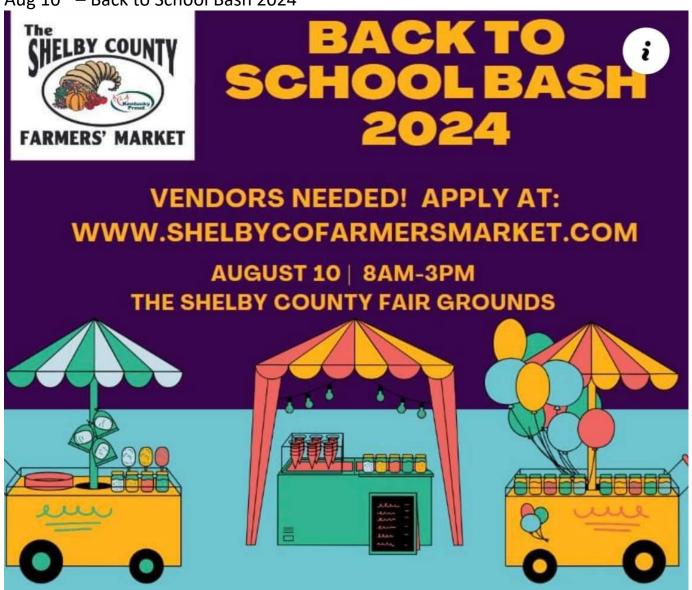

# SHELBY COUNTY FAIRGROUNDS CONCERTS

JULY 6, 2024 AUGUST 10, 2024 AUGUST 30, 2024 Aug 10<sup>th</sup> - Back to School Bash 2024