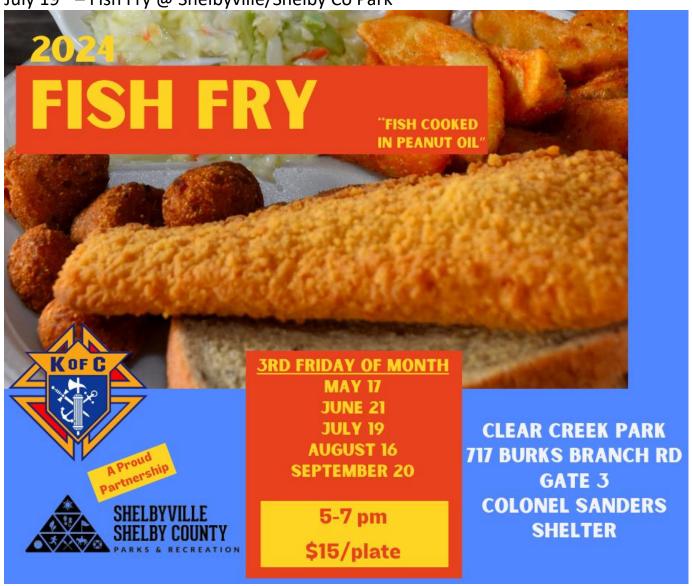

July 19<sup>th</sup> – Fish Fry @ Shelbyville/Shelby Co Park

July 20<sup>th</sup> – Shelbyville Reptile Expo