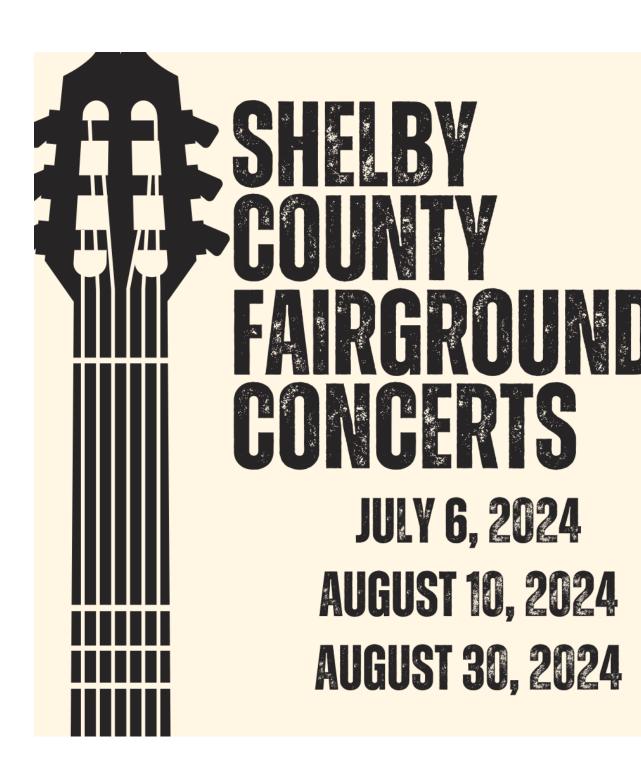

CLICK TO RSVP

Aug 10<sup>th</sup> – Shelby Co Fairgrounds Concert Series

# SHELBY COUNTY FAIRGROUNDS CONCERTS

JULY 6, 2024 AUGUST 10, 2024 AUGUST 30, 2024 Aug 10<sup>th</sup> - Back to School Bash 2024