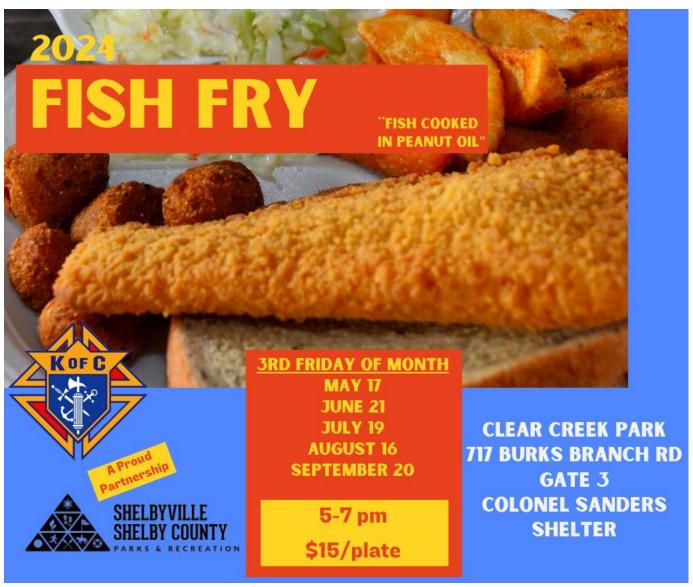

July 19<sup>th</sup> – Fish Fry @ Shelbyville/Shelby Co Park

July 20<sup>th</sup> – Shelbyville Reptile Expo