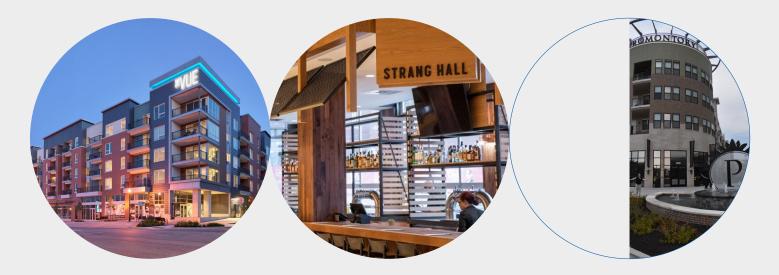

#### **Downtown Overland Park**

- The \$97.5 million Promontory redevelopment project, comprising retail, restaurants and apartments, opened at 91st and Metcalf.
- Owner-investors BRR Architects and REACH Foundation moved into their newly completed 70,000-square-foot, four-story Avenue 82 office building at 82nd and Metcalf.
- Edison District opened its food hall, Strang Hall, with six local chef kitchens, a coffee shop and full-service bar. Construction continues on its five-story office building.
- The Vue, a \$49 million mixed-use luxury apartment and retail community, opened at 80th and Marty.