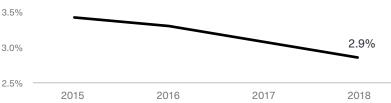

oximately 200 jobs.

#### CityPlace O

CityPlace at 69 Highway and College completed Corporate Centre III, a 120,268-square-foot Class A office building and WellSky's headquarters, and began construction on the 150,000-square-foot Corporate Centre II.



#### Bluhawk

Additional retail buildings were completed at Bluhawk, the 277-acre mixeduse development at Highway 69 and 159th Street. Plans for a 3,500-seat hockey arena and adjacent multisport complex also moved forward.

#### **Digital Sandbox**

Digital Sandbox KC launched a program with the Chamber and the City of Overland Park, opening a new entrepreneur funding source that will distribute up to \$60,000 a year for three years to selected Overland Park applicants.

#### HOUSEHOLD MEDIAN INCOME



#### **UNEMPLOYMENT RATE % CHANGE**





#### **Downtown Overland Park**

- The \$97.5 million Promontory redevelopment project, comprising retail, restaurants and apartments, opened at 91st and Metcalf.
- Owner-investors BRR Architects and REACH Foundation moved into their newly completed 70,000-square-foot, four-story Avenue 82 office building at 82nd and Metcalf.
- Edison District opened its food hall, Strang Hall, with six local chef kitchens, a coffee shop and full-service bar. Construction continues on its five-story office building.
- The Vue, a \$49 million mixed-use luxury apartment and retail community, opened at 80th and Marty.

#### **College and Metcalf Area**

- · Equity Bank broke ground on its new Kansas City banking center on College east of Metcalf.
- AdventHealth College Boulevard opened a 58,000-square-foo