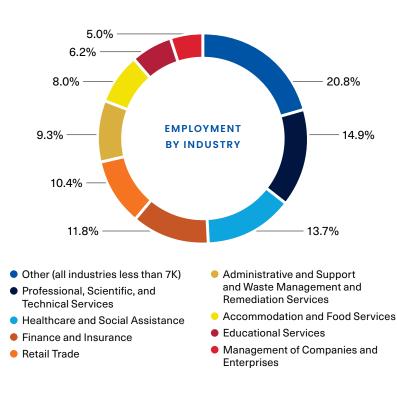

fice building at 82nd and Metcalf.
- Edison District opened its food hall, Strang Hall, with six local chef kitchens, a coffee shop and full-service bar. Construction continues on its five-story office building.
- The Vue, a \$49 million mixed-use luxury apartment and retail community, opened at 80th and Marty.

#### **College and Metcalf Area**

- · Equity Bank broke ground on its new Kansas City banking center on College east of Metcalf.
- AdventHealth College Boulevard opened a 58,000-square-foot emergency room and Whole-Person Health and Wellness Center at College and Metcalf.
- The OP Central College & Metcalf Study, which focused on improving the area's walkability, entertainment and place, was presented to the City Council, launching discussion on actions recommended in the study.



#### LABOR FORCE % GROWTH SINCE 2015

| 2018 | +1.01%  |
|------|---------|
| 2017 | +1.02%  |
| 2016 | +1.02%  |
| 2015 | 105,141 |

#### **EMPLOYMENT % GROWTH SINCE 2015**

| 2019 | +1.39%  |
|------|---------|
| 2018 | +1.21%  |
| 2017 | +0.98%  |
| 2016 | +1.02%  |
| 2015 | 134,616 |

### **Overland Park National Rankings**



#### 2019 Investors

#### • CHAMBER PARTNERS/SPONSORS NEW INVESTORS

- Academy Bank
- Advent Health Shawnee Mission
- Affinis Corp
- A.L. Huber General Contractor Arbor Development LLC Atmos Energy Corporation Bank of Blue Valley **BHC Rhodes**
- Black & Veatch Block Real Estate Services LLC **Blue Valley School District** CBRE Group, Inc.
- Central Bank of the Midwest Chicago Title Children's Mercy Hospital Kansas City of Overland Park
- Commerce Bank Communit