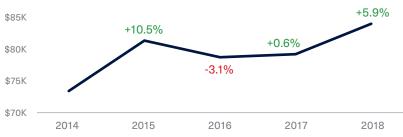

Metcalf. The project will generate approximately 200 jobs.

#### CityPlace O

CityPlace at 69 Highway and College completed Corporate Centre III, a 120,268-square-foot Class A office building and WellSky's headquarters, and began construction on the 150,000-square-foot Corporate Centre II.



#### Bluhawk

Additional retail buildings were completed at Bluhawk, the 277-acre mixeduse development at Highway 69 and 159th Street. Plans for a 3,500-seat hockey arena and adjacent multisport complex also moved forward.

#### **Digital Sandbox**

Digital Sandbox KC launched a program with the Chamber and the City of Overland Park, opening a new entrepreneur funding source that will distribute up to \$60,000 a year for three years to selected Overland Park applicants.

#### HOUSEHOLD MEDIAN INCOME



#### **UNEMPLOYMENT RATE % CHANGE**





#### **Downtown Overland Park**

- The \$97.5 million Promontory redevelopment project, comprising retail, restaurants and apartments, opened at 91st and Metcalf.
- Owner-investors BRR Architects and REACH Foundation moved into their newly completed 70,000-square-foot, four-story Avenue 82 office building at 82nd and Metcalf.
- Edison District opened its food hall, Strang Hall, with six local chef kitchens, a coffee shop and full-service bar. Construction continues on its five-story office building.
- The Vue, a \$49 million mixed-use luxury apartment and retail community, opened at 80th and Marty.

#### **College and Metcalf Area**

- · Equity Bank broke ground on its new Kansas City banking center on College east of Metcalf.
- AdventHealth Colle