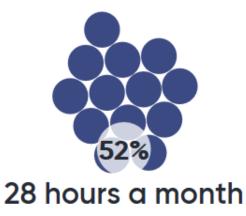

# How many hours a month do adults, 55+, spend on social media sites, like Facebook?

33 hours a month

28%

12 hours a month