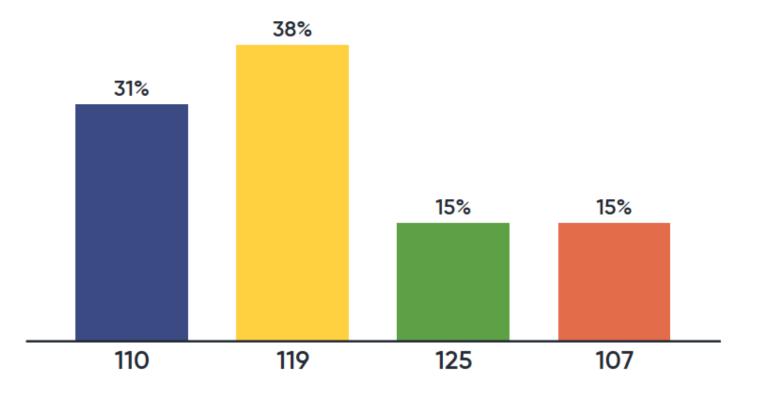

# How many hours a month do adults, 55+, spend on social media sites, like Facebook?

33 hours a month

28%

12 hours a month