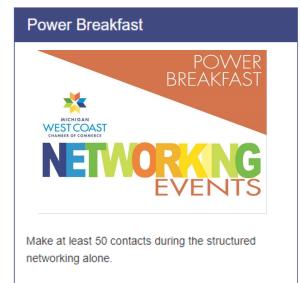

#### Elevator Pitch

- 1. Strong Intro
- 2. Personal Fun Fact
- 3. Unique Fact about Business
  - 4. Make an Ask

50 contacts. Arrive grab a drink and browse display booths, make new contacts and win door prizes!