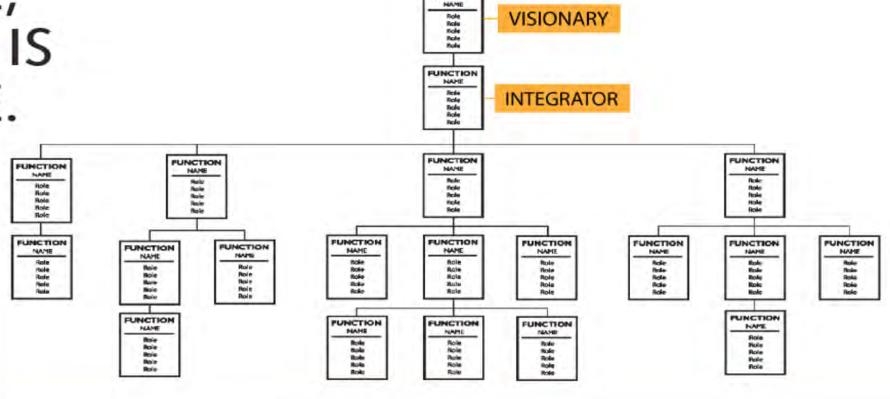

#### THE ACCOUNTABILITY CHART

FUNCTION

IF EVERYONE IS ACCOUNTABLE, THEN NO ONE IS ACCOUNTABLE.