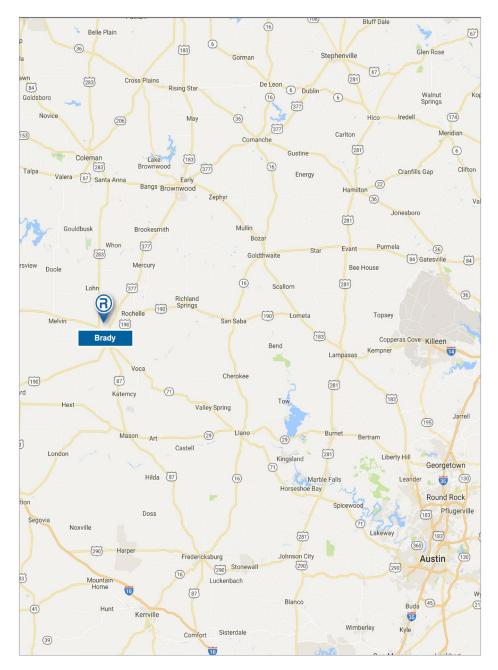

73             |

#### Income

|                   | 2019<br>ESTIMATE |
|-------------------|------------------|
| Average Household | \$57,802         |
| Median Household  | \$41,387         |
| Per Capita        | \$23,967         |



#### Educational Attainment

|                             | 2019<br>ESTIMATE |
|-----------------------------|------------------|
| Graduate or Professional    | 5.2%             |
| Bachelor's Degree           | 10.7%            |
| Associate Degree            | 3.3%             |
| Some College, No Degree     | 25.1%            |
| High School Graduate        | 32.8%            |
| Some High School, No Degree | 10.9%            |
| Less than 9th Grade         | 11.9%            |
|                             |                  |

## **LOCATION MAP**



# **EXISTING RETAIL**





Information provided is for illustrative purposes only and is deemed to be correct as of publish date of this document. Data souces used may include: ESRI, AGS, Nielsen, RegisPro, SitesUSA, TxDOT and/or Microsoft Corporation.