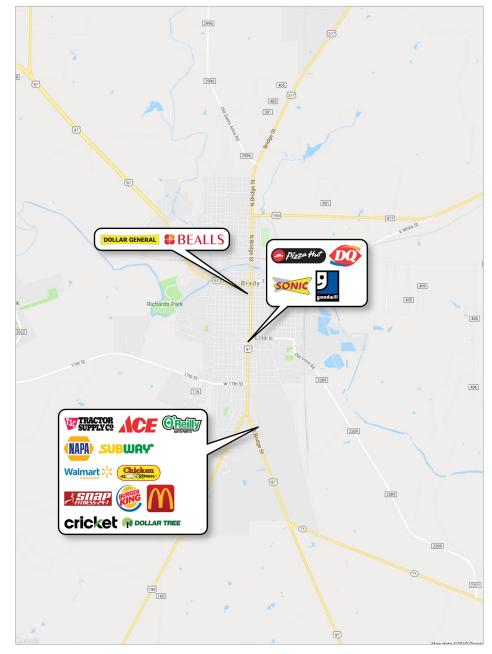

# **EXISTING RETAIL**

Information provided is for illustrative purposes only and is deemed to be correct as of publish date of this document. Data souces used may include: ESRI, AGS, Nielsen, RegisPro, SitesUSA, TxDOT and/or Microsoft Corporation.