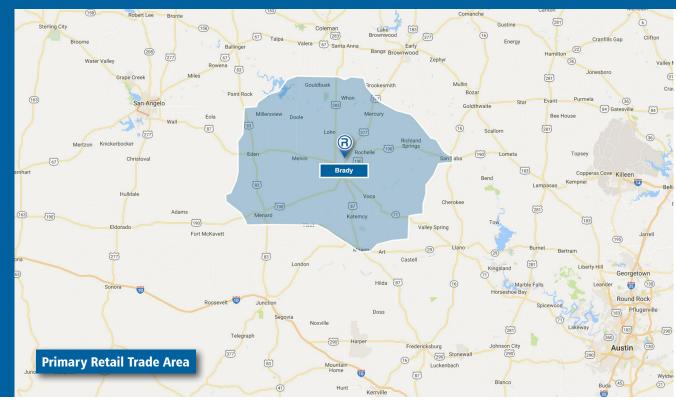

## Population

|                           | 2000   | 2010   | 2019<br>ESTIMATE | 2024<br>PROJECTION |
|---------------------------|--------|--------|------------------|--------------------|
| Primary Retail Trade Area | 20,235 | 20,427 | 19,486           | 19,673             |