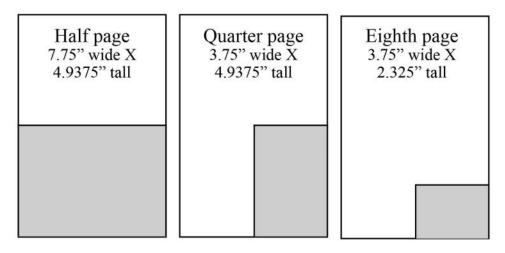

#### **Display Advertising Rates**

| Size         | 1 Issue*         | 5 Issues*        | 10 Issues*       |
|--------------|------------------|------------------|------------------|
| Half page    | \$ 785/per issue | \$ 735/per issue | \$ 685/per issue |
| Quarter page | \$ 540/per issue | \$ 475/per issue | \$ 420/per issue |
| Eighth page  | \$ 385/per issue | \$ 340/per issue | \$ 305/per issue |