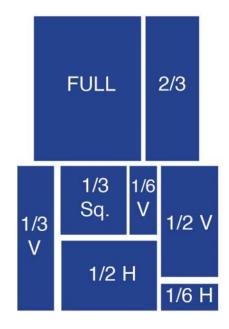

> Use the QR Code to see the 2022 digital edition of Vestavia Hills Living 🔳

| AD SIZ   | ES            |                  |                    |                        |                    |                       |
|----------|---------------|------------------|--------------------|------------------------|--------------------|-----------------------|
| Size     | Non-<br>Bleed | Bleed            | B & W<br>(members) | B & W<br>(non-members) | Color<br>(members) | Color<br>(non-members |
| 2 Pg Spr | 7 x 20        | 16.75 x 11.125 . | NA                 | NA                     | .\$3,695           | \$4,250               |
| Full Pg  | 7 x 10        | 8.375 x 11.125.  | \$2,120            | \$2,435                | .\$2,540           | \$2,920               |
| 2/3 Pg   | 4.625 x 10    | NA               | \$1,800            | \$2,075                | .\$2,120           | \$2,435               |
| 1/2 Pg H | 7 x 4.875     | NA               | \$1,280            | \$1,490                | .\$1,595           | \$1,835               |
| 1/2 Pg V | 4.625 x 7.5   | NA               | \$1,280            | \$1,490                | .\$1,595           | \$1,835               |
| 1/3 Pg S | q 4.625 x 4.8 | 75NA             | \$785              | \$900                  | .\$1,175           | \$1,350               |
| 1/3 Pg V | 2.125 x 10    | NA               | \$785              | \$900                  | .\$1,175           | \$1,350               |
| 1/6 Pg V | 2.125 x 4.8   | 75NA             | \$475              | \$540                  | \$815              | \$935                 |
| 1/6 Pg H | 4.625 x 2.2   | 5NA              | \$475              | \$540                  | \$815              | \$935                 |
| Bus Caro | 13.25 x 1.75  | NA               | \$265              | \$300                  | .\$475             | \$545                 |

Pg=Page; Spr=Spread; H=Horizontal; V=Vertical