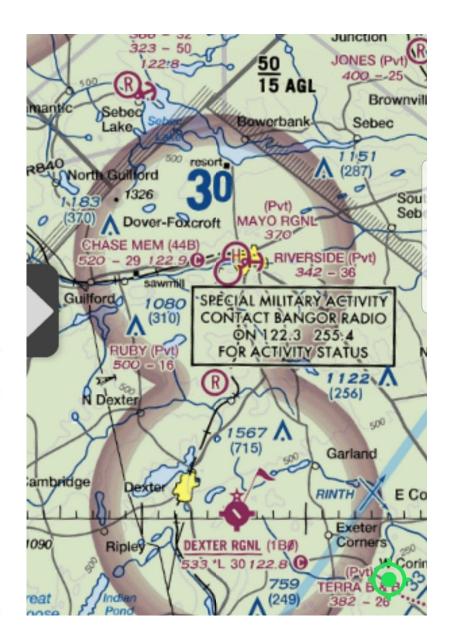

## Charles A Chase Jr. Memorial Field Designator: 44B

Airport manager: Kole Stevens 207-279-0156

## DOVER/FOXCROFT

CHARLES A CHASE JR MEM FLD (44B) 1 SW UTC-5(-4DT) N45°10.65′ W69°14.68′

MONTREAL

520 NOTAM FILE BGR

**RWY 09–27**: 2926X75 (TURF) 1.3% up E

RWY 09: Trees. RWY 27: Trees.

**AIRPORT REMARKS:** Unattended. Deer on and invof arpt. Rwy 09–27 thlds unmarked and undefined. Rwy 09–27 has 2"+ rock in center of rwy 400′–600′ from Rwy 9 thld. No line of sight between rwy ends. Rwy 27 +12′ rock and dirt pile 250′ from thld and 90′ right. Rwy 27 +10′ roadway 110′ from thld across the rwy. Rwy 27, +60′ trees 300′ from thld across apch.

AIRPORT MANAGER: 207-279-0156 COMMUNICATIONS: CTAF 122.9

**CLEARANCE DELIVERY PHONE:** For CD ctc Boston ARTCC at 603-879-6859.