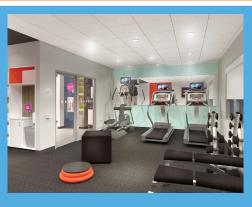

## **FEATURES**

Reimagined 2,857-squarefoot lobby with zones for eat, work, play, or lounge • "Shop It" Market • Fitness room with eqipment and accessories • Play zone with game table • 49" TVs with 150 channels from DIRECTV