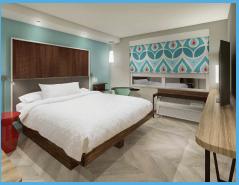

## **FEATURES**

Reimagined 2,857-squarefoot lobby with zones for eat, work, play, or lounge • "Shop It" Market • Fitness room with eqipment and accessories • Play zone with game table • 49" TVs with 150 channels from DIRECTV

Blackout shades • Mini