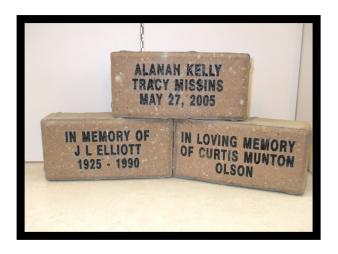

## LEGACY PATIO

## Legacy Patio

Through your purchase of a paving stone, the Stony Plain & District Chamber of Commerce will continue to provide the Community with a **Multi-Use Facility.** 

- This facility provides a year round Visitor and Business Information Centre located within the Rotary Park of 4815-44th Ave, Stony Plain.
- Meeting room for members and community groups to better serve the community.
- To provide washrooms for users of Rotary Park.
- The engraved paving stone you purchase will become part of the Legacy Patio in Rotary Park.

- Preserve your family name
- In memory of a loved one
- Honour a family member
- Pay tribute to your club or business
  - Salute your school
    - Birthday
    - Anniversary