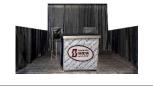

A standard 8'x10' or 10'x10' Exhibit Booth will include the following;

- 8' High backwall drape
- 4' High sidewall drape
- 1-8' decorated table
- 2- Folding chairs
- 1-800 Watt electrical outlet
- 1- Floodlight stand with 2- bulbs