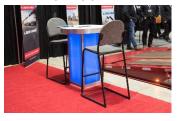

#### CRUISER TABLE SPECIAL (\$222 ADVANCED PRICING)

INCLUDES: 1-30" DIAMETER CRUISER TABLE WITH SPANDEX

COVER AND 2- STOOLS

SPANDEX COVER COLOUR CHOICE:

RED SILVER BLACK

STOOL CHOICE

**GREY FABRIC** WIRE BACK CHROME BLACK LEATHER