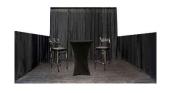

#### CRUISER TABLE SPECIAL (\$222 ADVANCED PRICING)

INCLUDES: 1-30" DIAMETER CRUISER TABLE WITH SPANDEX

COVER AND 2- STOOLS

SPANDEX COVER COLOUR CHOICE:

RED SILVER BLACK

STOOL CHOICE

**GREY FABRIC** WIRE BACK CHROME BLACK LEATHER

#### COMFORT SPECIAL (\$469 ADVANCED PRICING)

INCLUDES: 1- 10'X10' CARPET, 100 SQ.FT, OF UNDERLAY, 1- 30" CRUISER TABLE WITH SPANDEX COVER AND 2- STOOLS

CARPET COLOUR CHOICE

GREY RED BLACK BLUE GREEN

STOOL CHOICE