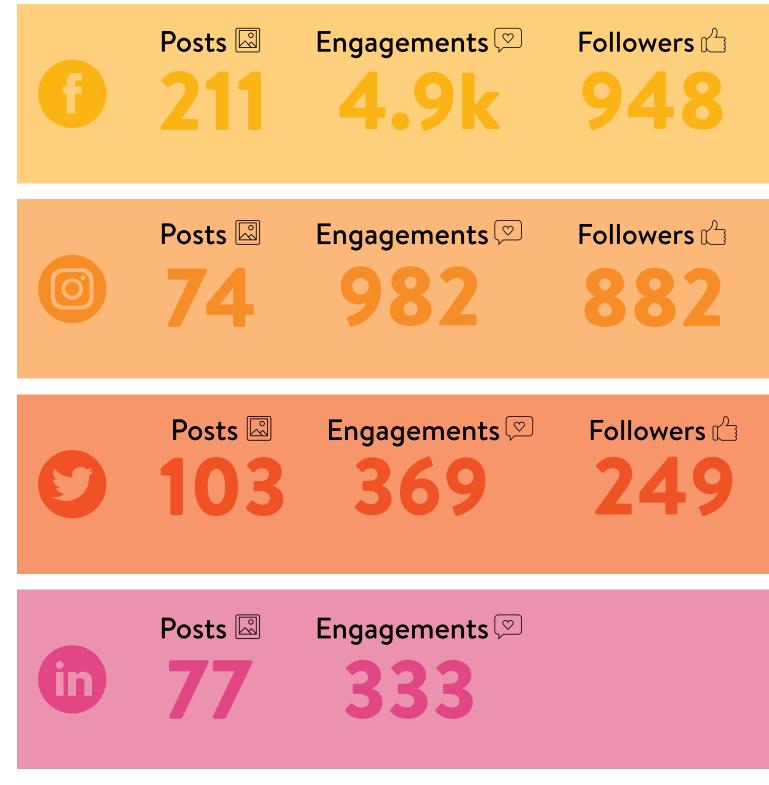

|    | 7,500    | 49,382         |
| Bookkeeping                               |    | 7,279    | 7,954          |
| Insurance                                 |    | 6,109    | 4,317          |
| Merchant service fees                     |    | 5,502    | 5,469          |
| Meetings                                  |    | 2,918    | 7,352          |
| Bad debts                                 |    | -        | 13,459         |
| Convention                                |    | -        | 3,083          |
| Consulting fees                           |    | •        | 25,900         |
|                                           |    | 696,511  | 636,646        |
| DEFICIENCY OF REVENUE OVER EXPENSES       | \$ | (32,845) | \$<br>(36,185) |

# SOCIAL MEDIA

### @GPRChamber



# **CHAMBER SUPPORTERS**

# ANNUAL PLATINUM SPONSOR



# **ANNUAL GOLD SPONSOR**



# **COMMUNITY BUILDER MEMBERS**



# **VISITOR INFORMATION CENTRE**

### Stony Plain and Spruce Grove VIC

The Visitor Information Centres located in Spruce Grove and Stony Plain have been welcome centres designed to provide information and aid to any current or potential visitors within our region and its surrounding areas and beyond. The centres function as the main point of contact for visitors' and residents' travel planning inquiries, as well as a place where local businesses and community organizations can promote their products and services.

Our vision is to collaborate with stakeholders and partners to shape and develop visitor services for the region while understanding that tourism drives growt