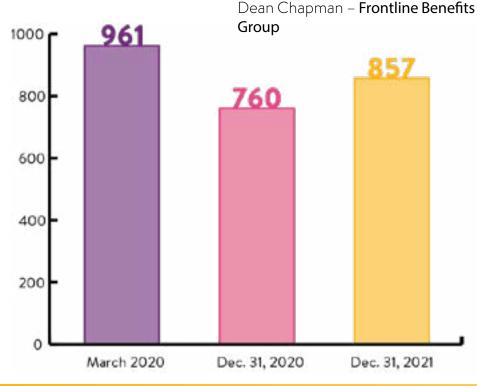

**Richard Wong** 

Upon unification the GPRC underwent a detailed data cleansing to ensure membership numbers were accurate and up to date. That combined with the onset of the COVID-19 pandemic affected the 2020 numbers early on.

We are looking forward to celebrating our 1000th member in 2022 or early 2023.