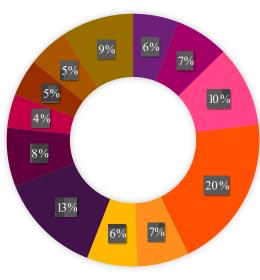

### **MEMBERSHIP**

768 MANAGERS MANAGERS

**+72**NEW MEMBERS

166
GROUP BENEFIT
MEMBERS

90% RENEWAL

Advertising, Marketing & Media
Automotive, Marine & RV
Business & Professional
Services
Construction & Trades
Family, Community & Civic
Organizations

Finance & Insurance

Health & Personal Care
Home & Garden
Industrial Supplies &
Services
Real Estate, Moving &
Storage
Food & Beverage
Shopping

(Percentages lower than 4% were removed from graph for visual purposes)