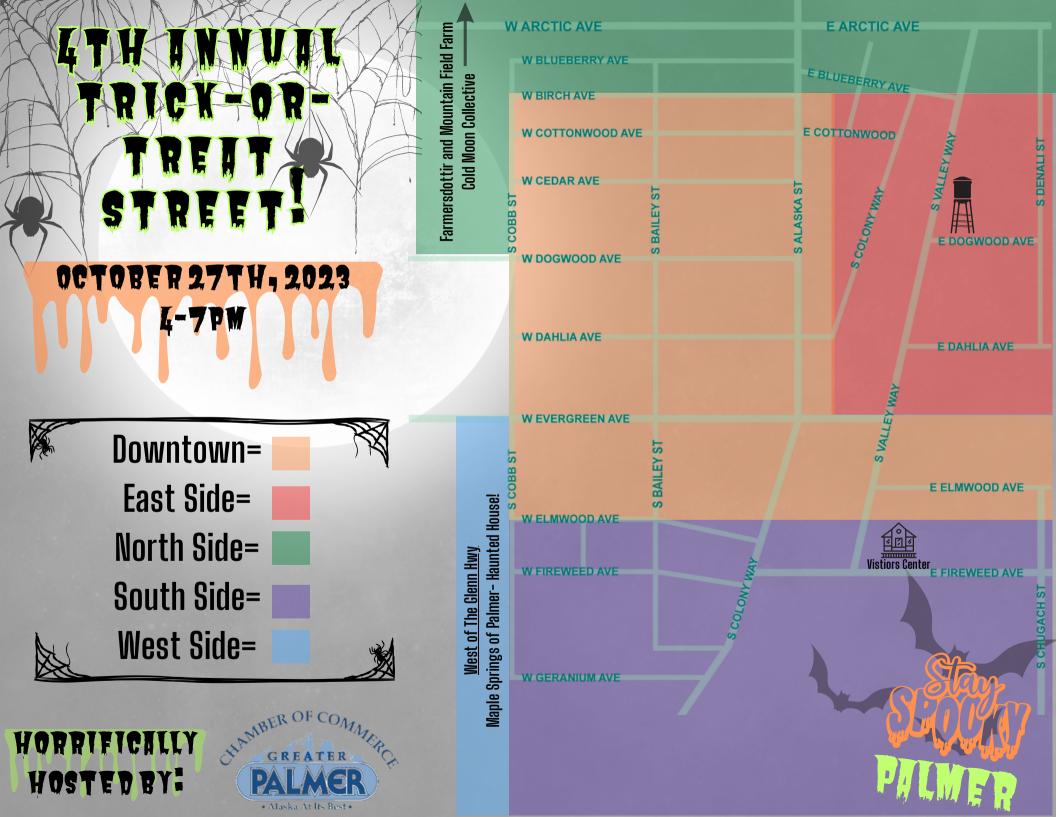

## THE GTW WWWWILTRICK-OR-TREWT STREET

## Downtown

AKtive Soles Performance Footwear

Big Cabbage Radio

City of Palmer- Haunted Chambers!

Cobb Street Market

Daybreak Inc. (Palmer Navigation Center)

**Durham School Services** 

**Evergreen Dental** 

Winter's Cache

<u>West Side (of Glenn Hw</u>y)
MAC Federal Credit Union
Maple Springs of Palmer- Haunted House!

<u>North Side</u>

203 Kombucha

Alaska Chicks Co.

Big Dipper Homemade Ice Cream, LLC

Birdhouse Sandwich Co.

Cold Moon Collective- Haunted House!

Farmersdottir and Mountain Field Farm-

Hayrides, Bonfire, & Cocoa!

**Pioneer Motel** 

Poppy Lane Mercantile

Streetcar to Alaska, LLC

The Art Cafe

The Law Offices of Curtis W. Martin

The Yak

Three Bears Alaska

Thrivent

Viridian Plant Co.

South Side
Aethereal Coffee (at Colony linn)
Bigfoot Art Gallery
ChangePoint MatSu
Homespun Alley
Idita-Wash, LLC
Jenski Automotive
Mat-Su Arctic Winter Games

**East Side** 

**Consulting Solutions Group** 

Crowlev

**Glacier Surgical Associates** 

Alopex Interaction Design 🤞

Tinker Time Valley Pediatric Dentistry

**Palmer Museum** 

Thank you to our Treat Sponsors: