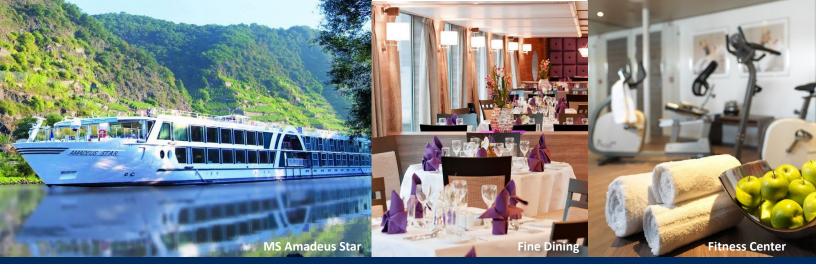

#### **COMFORTABLE & INNOVATIVE STATEROOMS**

After boarding, unpack once. All staterooms are larger than traditional river cruise cabins & offer excellent river views. The Mozart Deck features 12 Suites with Walk Out Balconies. The other 19 Staterooms on the Mozart Deck & 33 Staterooms on the Strauss Deck feature an innovative Drop-Down Panoramic Window. The 18 Staterooms on the Haydn Deck have a fixed window. All staterooms are fully equipped with comfortable & modern furnishings including flat screen TV & large private bathrooms with shower.

SHIP TECHNICAL DATA

Launched: 2019 Max passengers: 164 Decks: Crew members: 40 Length/ Width (ft): 443/37.5 70/12 Cabins/Suites:

#### STATEROOMS - 172 or 188 SQ FT

All staterooms feature 2 twin beds that can be separated or put together, flat screen TV, private bath with shower, hair dryer, closet, phone, desk, chair & safe. Mozart & Strauss Staterooms feature Drop Down Panoramic Window with 188 sg. ft. of floor space. Haydn Deck Staterooms feature a fixed window with 172 sq ft. (stateroom size & amenities can vary)

Stateroom Strauss & Mozart Decks (188 sf)

All suites are on the Mozart Deck and have panoramic windows with exterior Walk Out Balcony, two twin beds that can be separated or put together, a private sitting area, flat screen TV, mini-bar, private bath with shower, hair dryer, phone, closet, desk, chair, safe & offer 284 square feet of floor space. (Suite size and amenities can vary)