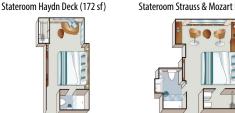

#### **COMFORTABLE & INNOVATIVE STATEROOMS**

After boarding, unpack once. All staterooms are larger than traditional river cruise cabins & offer excellent river views. The Mozart Deck features 12 Suites with Walk Out Balconies. The other 19 Staterooms on the Mozart Deck & 33 Staterooms on the Strauss Deck feature an innovative Drop-Down Panoramic Window. The 18 Staterooms on the Haydn Deck have a fixed window. All staterooms are fully equipped with comfortable & modern furnishings including flat screen TV & large private bathrooms with shower.

#### STATEROOMS - 172 or 188 SQ FT

All staterooms feature 2 twin beds that can be separated or put together, flat screen TV, private bath with shower, hair dryer, closet, phone, desk, chair & safe. Mozart & Strauss Staterooms feature Drop Down Panoramic Window with 188 sg. ft. of floor space. Haydn Deck Staterooms feature a fixed window with 172 sq ft. (stateroom size & amenities can vary)