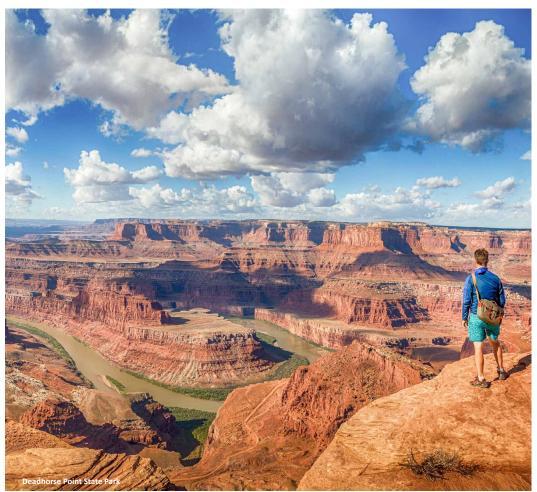

#### **DAY 2: GRAND JUNCTION - MOAB**

Depart Grand Junction for Moab Utah with a stop to see the Colorado National Monument along the Rim Rock Drive. Travel along Scenic Byway 128 referred to by locals as the River Road and one of the most beautiful and breathtaking drives imaginable. Travel through canyons carved by the Colorado River and see the iconic Fisher Towers, towering cliffs and mesas, incredible rock formations, beautiful ranch resorts, painted canyons and enough red rock to overload the senses. Check into your hotel in Moab and unpack for a five-night stay. Later

enjoy a Colorado River Cruise in a covered boat to an amazing part of this area. Cruise down the calm-water section of the Colorado River as you navigate down the river and offering views of 2,000 plus foot canyon walls towering above. Your cruise offers wonderful views of Moab arches, Indian petroglyphs and more.