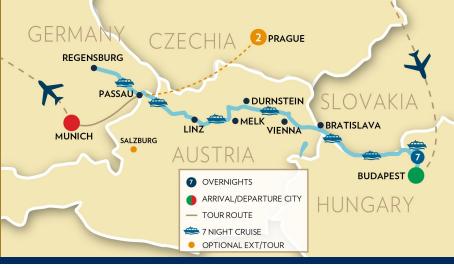

#### THE SHIP - MS AMADEUS STAR

The innovative 164 passenger *Amadeus Star*, launched in 2019, offers all the amenities of a floating 5-star hotel. This Premium cruise ship features the most modern furnishings that blend masterfully with the architecture of the ship and a luxurious design that is the hallmark of the Amadeus fleet. The extensive Restaurant and the Panorama Bar offer divine views of the passing riverscapes, and the glass-shielded River Terrace allows you to relax in the open air. The attentive Englishspeaking onboard service staff will see to your comfort with typical European hospitality. The cabin design plans are forward-thinking, bright & modern, all part of a premium focus with 70 large Staterooms & 12 Suites. The beauty of river cruising is that the most interesting destinations come to you. This Star charter features English-only onboard commentary with inclusive shore excursions balanced with choice to simply relax onboard, get a spa treatment or add sightseeing with optional excursions.

#### ALL MEALS INCLUDED ONBOARD

Three meals daily are served graciously in the exquisite restaurant and feature local & international specialties. All dinners are four courses and are served with included regional wines & beer. While dining, you have splendid views of the passing scenic landscapes through the large picture windows. Enjoy afternoon and/or late evening snacks in the lounge based on the daily schedule.