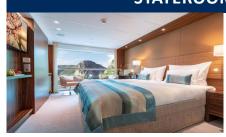

#### **COMFORTABLE & INNOVATIVE STATEROOMS**

After boarding, unpack once. All staterooms are larger than traditional river cruise cabins & offer excellent river views. The Mozart Deck features 12 Suites with Walk Out Balconies. The other 19 Staterooms on the Mozart Deck & 33 Staterooms on the Strauss Deck feature an innovative Drop-Down Panoramic Window. The 18 Staterooms on the Haydn Deck have a fixed window. All staterooms are fully equipped with comfortable & modern furnishings including flat screen TV & large private bathrooms with shower.

#### STATEROOMS - 172 or 188 SQ FT

All staterooms feature 2 twin beds that can be separated or put together, flat screen TV, private bath with shower, hair dryer, closet, phone, desk, chair & safe. Mozart & Strauss Staterooms feature Drop Down Panoramic Window with 188 sg. ft. of floor space. Haydn Deck Staterooms feature a fixed window with 172 sq ft. (stateroom size & amenities can vary)