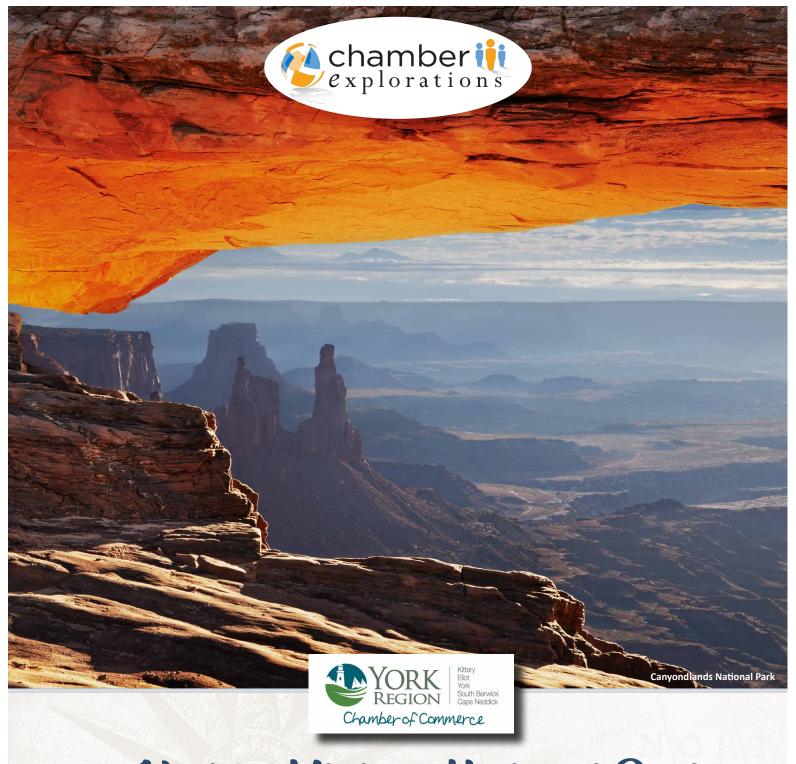

#### **DAY 3: CANYONLANDS NATIONAL** PARK - DEAD HORSE POINT STATE PARK

Today visit Canyonlands National Park featuring deeply eroded canyons interspersed with sheer-sided mesas and a variety of spires, arches and unusual rock formations. A stop is made at Dead Horse Point State Park, towering high above the Colorado River offering breathtaking views of canyon country and the snaking Colorado River. Overnight: Moab **(B)** 