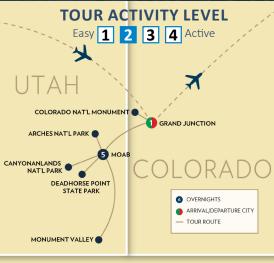

#### **DAY 1: ARRIVE GRAND JUNCTION COLORADO**

Upon arrival meet your Tour Director and transfer to your hotel. The 'River City' extends a warm welcome as your gateway to an in-depth encounter to explore Utah's National Parks. Enjoy a Welcome Dinner this evening and get acquainted with your traveling companions.

#### **DAY 2: GRAND JUNCTION - MOAB**

Depart Grand Junction for Moab Utah with a stop to see the Colorado National Monument along the Rim Rock Drive. Travel along Scenic Byway 128 referred to by locals as the River Road and one of the most beautiful and breathtaking drives imaginable. Travel through canyons carved by the Colorado River and see the iconic Fisher Towers, towering cliffs and mesas, incredible rock formations, beautiful ranch resorts, painted canyons and enough red rock to overload the senses. Check into your hotel in Moab and unpack for a five-night stay. Later

#### **DAY 3: CANYONLANDS NATIONAL** PARK - DEAD HORSE POINT STATE PARK

Today visit Canyonlands National Park featuring deeply eroded canyons interspersed with sheer-sided mesas and a variety of spires, arches and unusual rock formations. A stop is made at Dead Horse Point State Park, towering high above the Colorado River offering breathtaking views of canyon country and the snaking Colorado River. Overnight: Moab **(B)** 

#### **DAY 4: MOAB - MONUMENT VALLEY**

This morning embark on a full day adventure to Monument Valley. Enter the Monument Valley Navajo Tribal

area offering vistas of stunning rock formations on your way to Monument Valley, the most filmed area in the west. Enjoy an included lunch at Goulding's Lodge and free time to visit Goulding's Museum & Trading Post to see a collection of Indian artifacts and a movie set from a John Wayne film. Later enjoy a Monument Valley Scenic Drive Tour with a knowledgeable Navajo guide aboard a four-wheel vehicle. Explore the areas oddly shaped monoliths, buttes and mesas of red sandstone. This area was the setting for some of John Ford's most memorable films. Return early this evening to Moab. Overnight: Moab

#### **DAY 6: ARCHES NATIONAL PARK**

This morning tour Arches National Park, one of our country's great national parks. Explore and see some of the famous arches, over 2,000 in total and marvel