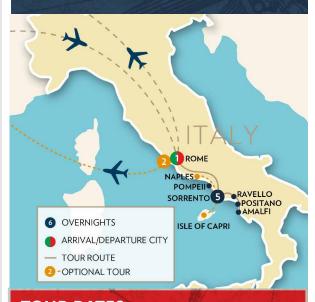

### DAY 2: ARRIVAL IN ROME ITALY – SORRENTO COAST

Welcome to Italy! After clearing customs, meet your Tour Director who will assist with your transfer to the Amalfi Coast. A Welcome Dinner is included this evening.

#### (D) Overnight: **Sorrento Coast**

**DAY 3: SORRENTO COAST - RAVELLO** Start the day with a Sorrento Walking Tour, a coastal town facing the Bay of Naples on the Sorrentine Peninsula perched atop cliffs that separate the town from its marinas. Sorrento is known for sweeping water views and Piazza Tasso, a cafe-lined square filled with artisan shops selling local wares. The historic center is home to the Chiesa di San Francesco, a 14th-century church and is the birthplace of the Limoncello liqueur. Next enjoy a Limoncello Demonstration on how it's made followed by a tasting, it goes down easily, Salute! Later, visit Ravello, a hillside town offering spectacular coastal views and grand villas with perfectly laid out flower beds, palm trees, sculptures and fountains. Ravello is famous for its Villa Rufolo built in 1200 AD. Free time to explore, shop and enjoy lunch on your own. Return to the hotel with the evening at leisure.

#### (B,D) Overnight: Sorrento Coast

## DAY 4: SORRENTO COAST - POSITANO - AMALFI (UNESCO)

After breakfast meet your Tour Director for a full day excursion of the Amalfi Coast. The Amalfi Coast claims to be Europe's most magnificent stretch of coastline and extends from Positano in the West to Vietre sul Mare in the East. Today we see why with its breathtaking scenery, glamorous resorts hidden away on the spectacular corniche that winds its way past citrus plantations, vineyards and tiny villages clinging on to jagged cliffs that plunge straight into the sea. Continue to Amalfi, named a UNESCO World Heritage Site. The first view of Amalfi is unforgettable, with its tightly packed villas and palaces seeming to tumble down the cliff side into the fishing port and beach below. Amalfi was once a maritime power to rival Venice, and its golden age is symbolized by its stunning cathedral and the Piazza Duomo. We'll also visit picturesque Positano, a town full of fashionistas, celebrities, wealthy jet setters and upscale shops. Next visit a Cheese Factory for an opportunity to taste the freshly made mozzarella cheese.

(B,D) Overnight: Sorrento Coast

#### **DAY 5: SORRENTO COAST**

Enjoy a day at leisure or join the full day optional excursion to the Isle of Capri. Capri is an enchanting and picturesque island, a favorite with Roman emperors, the rich and famous, artists, and writers; it's still one of the Mediterranean's must-see places. Transfer to the harbor to board a jetfoil boat for your journey across the Bay of Naples to the Isle of Capri. Upon arrival to the port of Capri you'll transfer to Ana Capri with free time to explore on your own or visit Villa San Michele, the home of Swedish doctor and writer Axel Munthe. Later we return to Capri with free time to explore and have lunch on your own. Return to the hotel later today.

(B) Overnight: Sorrento Coast

#### **DAY 6: SORRENTO COAST**

Enjoy a full day to explore on your own today or join the optional guided tour to Naples. Here we will enjoy a panoramic Naples City Tour seeing the Cathedral with its treasure chapel and basilica, dating back to the 4th century. You'll also drive to Plebiscite Square to see the Royal Palace, the beautiful church of St. Francesco di Paula, the Town Hall Square and the New Castle built by the French Family of Anjou. Enjoy an included lunch at a local Naples pizzeria. The afternoon is free to shop and explore Naples on your own before returning back to the hotel.

#### **DAY 7: SORRENTO COAST - POMPEII -**ROME

This morning after breakfast depart the Sorrento area for **Pompeii**, one of Italy's most unique and famous archaeological sights. Enjoy a fascinating guided visit to this site. Imagine, a city perfectly preserved as it was on that fateful day 2,000 years ago, when Mt. Vesuvius erupted covering the city in deadly volcanic ash and lava, literally stopping time it in its tracks. You'll see the tragic fossils of people attempting to escape and the haunting ruins. Continue onto the "Eternal City" of Rome, the capital and largest city in Italy. The center of power, culture and religion, Rome has exerted influence over the world in its 2800 years of existence. Check into your hotel. Enjoy a Farewell Dinner tonight with new found friends including wine.

Overnight: Rome