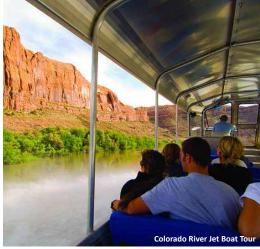

#### **DAY 6: ARCHES NATIONAL PARK**

This morning tour Arches National Park, one of our country's great national parks. Explore and see some of the famous arches, over 2,000 in total and marvel

## hts in Moab Utah

at other red rock formations and canyons. The afternoon is free to relax or explore Moab on your own. Later visit the Red Cliffs Lodge offering a ranch-like experience amid western charm and nestled high on the banks of the Colorado River and surrounded by magnificent 2,000-foot Red Rock Cliffs. Enjoy Wine Tasting at the Castle Creek Winery located on the property. Free time for a self-guided tour of the Movie History Museum housing historical movie-making memorabilia from early films to present. Later enjoy a Farewell Dinner at a popular local restaurant. Overnight: Moab (B,D)