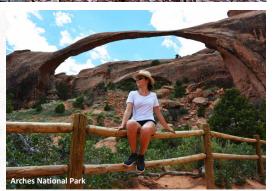

#### **DAY 6: ARCHES NATIONAL PARK**

This morning tour Arches National Park, one of our country's great national parks. Explore and see some of the famous arches, over 2,000 in total and marvel

## hts in Moab Utah

at other red rock formations and canyons. The afternoon is free to relax or explore Moab on your own. Later visit the Red Cliffs Lodge offering a ranch-like experience amid western charm and nestled high on the banks of the Colorado River and surrounded by magnificent 2,000-foot Red Rock Cliffs. Enjoy Wine Tasting at the Castle Creek Winery located on the property. Free time for a self-guided tour of the Movie History Museum housing historical movie-making memorabilia from early films to present. Later enjoy a Farewell Dinner at a popular local restaurant. Overnight: Moab (B,D)