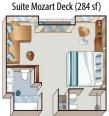

Stateroom Strauss & Mozart Decks (188 sf)

All suites are on the Mozart Deck and have panoramic windows with exterior Walk Out Balcony, two twin beds that can be separated or put together, a private sitting area, flat screen TV, mini-bar, private bath with shower, hair dryer, phone, closet, desk, chair, safe & offer 284 square feet of floor space. (Suite size and amenities can vary)