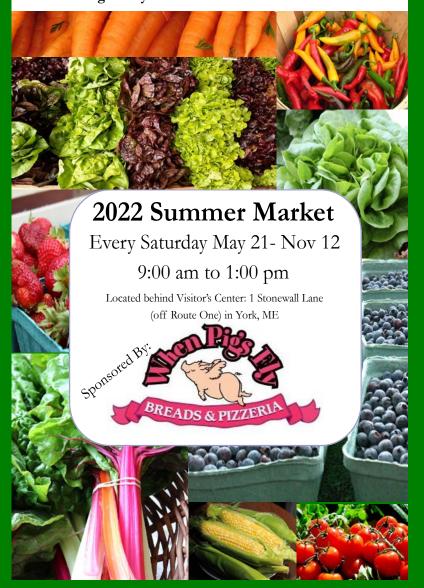

-moving Piscataqua River. Historic homes including the Sarah Orne Jewett House and the Old Hamilton House are open to visitors in the summer as is the Counting House, home of the Old Berwick Historical Society. Vaughan Woods State Park and the Salmon Falls River are popular recreation areas for hiking, biking and



picnicking. The quaint downtown has a variety of year round fine dining and delightful shops. Outdoor concerts on the town hall lawn are a common summer occurrence. South Berwick and Eliot share a public school district, but South Berwick is also home to Berwick Academy, a highly respected college preparatory day school. US Route 236 is the main artery connecting Kittery, Eliot and South Berwick.

# the *Gateway* York Farmers' Market

www.gatewayfarmersmarket.com 207.363.4422



# CALENDAR OF EVENTS

### **2022 CALENDAR OF EVENTS**

### Due to COVID, please check with organizations for updates

### 20th ANNUAL YORK GATEWAY SUMMER FARMERS' MARKET

Every SAT. May 21 – November 12 9:00am - 1:00pm

Location: Parking lot at the Chamber's Visitors' Center
1 Stonewall Lane, York, ME.
Sponsored by When Pigs Fly.
Local farmers, specialty food producers & crafters sell their fresh vegetables, herbs, fruits, baked goods, fish, meats, eggs, breads & handmade crafts.
FMI on 2023 dates 207-363-4422

gateway farmers market.com

### ANNUAL GATEWAY SCHOLARSHIP GOLF TOURNAMENT

June 15

Location: Cape Neddick Country Club, 650 Shore Rd, Cape Neddick, ME Registration 7:30am Start 8:30am Organize a team and join the fun! FMI on 2023 dates 207-363-4422 gatewaytomaine.org/events

###