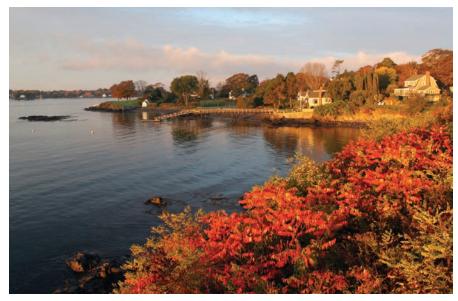

s you take a scenic drive along US Route 103 to Kittery Point, you will pass the gates of of the 200 year old Portsmouth Naval Shipyard; the historic Lady Pepperrell House; Fort McClary, built



in 1690, now a state park;



and Fort Foster located at the end of Pocahontas Road, which was once a fortress manned during World War II, is now a public recreation and beach facility. Along with the beautiful homes and gardens, there are remnants of the fishing, shipbuilding, and other marine-related industries that were once the center of Kittery's economy.

Today downtown Kittery, sometimes known as Kittery Foreside, has become a gathering place for artists, specialty shops, and fine dining. The Kittery Outlets, located along the Route One corridor, provide a variety of shopping experiences.



# **OUR TOWNS**

### **ELIOT**...eliotmaine.org

Once of Kittery known as the Upper Parish, the town separated from Kittery in 1810. The 747-ton Elizabeth Hamilton, and the clipper ship, The Nightingale, were launched from Eliot's shores, as were numerous smaller craft. Eliot was the site of the first Quaker Meeting House in 1776, and it is also the international home of the Baha'i faith. Primarily a farming community in its earlier years, Eliot was also known for its brick-making industry. The town meanders along the shores of the Piscatagua River opposite of Portsmouth the cities



and Dover, NH. Take River Road for scenic views of the Piscataqua River and across to Great Bay. Also on the southern end of US Route 103 Main St., there is an active public boat launch along with a family