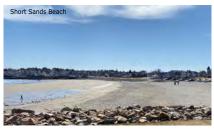

## Short Sands Beach, Rte. 1A

Family-friendly sandy beach with large metered parking area & private lots, restrooms, outside showers, and playground & basketball courts. Limited shade. Summer evening concerts at the gazebo. Open 7 days a week, 24 hours a day. Handicap accessible, lifeguards, shops & food within walking distance, benches along boardwalk, and dogs/pets allowed at certain times. York Trolley stop to/from Long Sands Beach. Shoreline Explorer Trolley stop to/from Ogunquit. FMI: 207-363-1040.

# Short Sands Beach, York, Maine

When you think of Maine you might envision a relaxing day, listening to the comforting roar of the beautiful ocean waves and soaking up the warm sunshine on a sandy beach with family and friends. Short Sands Beach delivers all you are looking for. Small in size, it is perfect for families with young children, who enjoy calm, clean water, lifeguards, and restrooms, along with a playground and basketball court. Downtown York Beach is a short walk from the beach providing easy access to shops, restaurants, hotels and attractions which include York's Wild Kingdom Zoo and Amusement Park as well as Fun-O-Rama Arcade and Bowling.