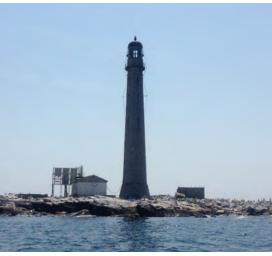

# Boon Island Light 1811/1855

133' gray granite conical tower, located offshore nine miles east of York Beach.

After a particularly grizzly episode of cannibalism on this desolate rock pile, locals left food and clothing here for use of any shipwreck victim; hence the somewhat ironic name, "Boon." This tiny island, about nine miles off the coast of York, has been continually submerged by storms and the light has been rebuilt several times. Today its brick cylinder rises 137 feet, making it Maine's tallest lighthouse. It is not the public but can be

open to the public but can be Photo by York Parks & Recreation Department

seen from Sohier Park, off Nubble Road, in York Beach and as part of local lighthouse cruises. Boon Island Lighthouse was built in 1811.