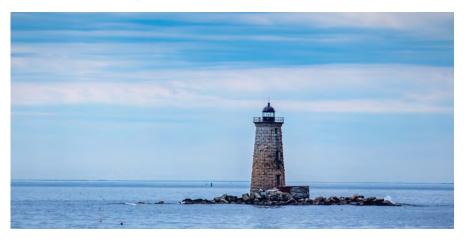

# Whaleback Light 1831/1872

75' gray granite conical tower on a reef.

This light guards the entrance to Portsmouth Harbor, and looks as its name suggests: like a lighthouse perched atop the back of a whale, or some other sea creature. It is closed to the public but can be seen from Fort Foster in Kittery and from the water. Whaleback Light was built in 1831.