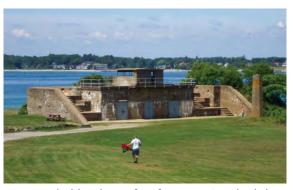

# Kittery - Fort Foster

Fort Foster was originally built in the early 1900's and was an active fortress manned during World War II. It is now owned and operated by the town of Kittery as a public recreation, picnic and beach facility. Fort Foster offers views of Whaleback Light, Portsmouth Harbor Light and Fort Constitution;

explore the extensive trail system and old military fortifications. Leashed dogs are allowed, just make sure to obey the signs. Fort Foster is located on Pocahontas Road on Gerrish Island in Kittery Point. Open weekends May - September, seven days a week between Memorial Day and Labor Day. A gate fee is charged. Call the Fort Foster Gate House (open seasonally) at (207) 439-2182.