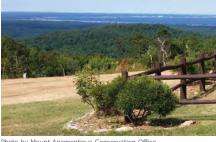

# York - Mount Agamenticus

Mount Agamenticus is set amidst a 13,000 acre expanse of intact forest in southern Maine and is one of the largest remaining unfragmented forests in coastal New England. The region is noted for its rich natural resources and outdoor recreational opportunities. The land encompasses vernal pools, drinking water reservoirs, abundant biodiversity, and a network of 40 miles Photo by Mount Agamenticus Conservation Office of well maintained trails.

BLUEBERRY

Blueberry Bluff Sunset by Gail McCarthy

Year round activities include picnicking/sightseeing, birding, hiking, and mountain biking. A self guided StoryWalkTM can be picked up at the base and the pages can be followed along the Ring and Witch-hazel trails to the summit. Picnic tables, seasonal portable toilets, and decks offering spectacular views of distant mountains, inland ponds and the ocean are located at the summit. The Mount Agamenticus Learning Lodge, a converted summit ski lodge, is open to the general public on weekends from 11am-3pm from Memorial Day Weekend through Columbus Day Weekend. Inside you will find a variety of educational activities and displays for all ages.

> The area is open year round during daylight hours. Donation tubes area available at the base trail head and by the summit kiosk. Larger groups are asked

Parking and trail access can be found the base or a to register in advance. paved access road can be driven to the summit park. For more information including directions, rules, trail map, guided programs and how to register, visit agamenticus.org or call the conservation office: (207) 361-1102.