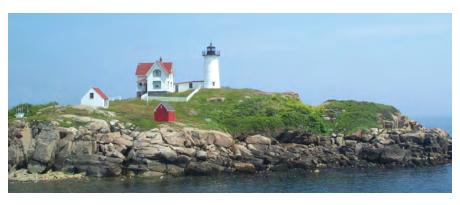

# Cape Neddick Light / Nubble Light 1879

Officially the Cape Neddick Light Station, it was built in 1879 for \$15,000 on a nub of land---thus the Nubble. It was first lighted on July 1, 1879. The current beacon is a 1000 watt bulb behind red plaxiglass. It flashes 3 seconds on and three seconds off. It is visible for 13 miles. The automated foghorn is activated by the atmosphere and blasts every 10 seconds.

The tower is 41 feet high and 88 feet above sea level. It is built of brick that has been covered by metal sheathing. Thirty-three circular iron steps go up to the lantern room. The first innkeeper was Nathanial Otterson, and the last was Russell Ahlgren. The light was automated in 1987.

Living quarters consisted of 3 bedrooms, kitchen, dining, living, and pantry. The smaller red house was once used for fuel and the little white house was a workshop. The light is maintained by the Coast Guard, but the Town of York owns the property and buildings. It is maintained by the York Parks and Recreation Committee. FMI: (207) 363-1040. There is no public access allowed on the island.

The Sohier Park, which is located on the mainland, has ample parking for visitors as well as benches and rest room facilities. Animals must be leashed. Sohier Park is located off Nubble Road in York Beach. A gift shop full of lighthouse memorabilia is manned by volunteers from May through October. Proceeds from the sale of goods there go toward the maintanance of the park and lighthouse. FMI: gift shop (207) 363-3569.

This lighthouse is one of the most photographed and painted in the world. Thousands of people visit annually, and twice a year the lighthouse is outlined in Christmas lights and lit at night. The summer lighting is held during Christmas in July which is part of the York Days celebration held during the last week of July and the first week of August. The winter lighting of the Nubble is the Saturday after Thanksgiving. The lights stay on until January 1st, weather permitting.