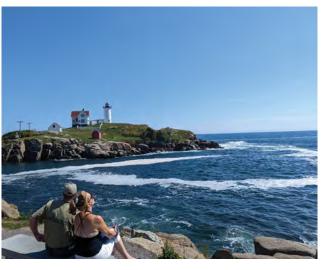

# Cape Neddick Light / Nubble Light 1879

Officially the Cape Neddick Light Station, it was built in 1879 for \$15,000 on a nub of land---thus the Nubble. It was first lighted on July 1, 1879. The current beacon is a 1000 watt bulb behind red plaxiglass. It flashes 3 seconds on and three seconds off. It is visible for 13 miles. The automated foghorn is activated by the atmosphere and blasts every 10 seconds.

This lighthouse is one of the most photographed and painted in the world. Thousands of people visit annually, and twice a year the lighthouse is outlined in Christmas lights and lit at night. The summer lighting is held during Christmas in July which is part of the York Days celebration held during the last week of July and the first week of August. The winter lighting of the Nubble is the Saturday after Thanksgiving. The lights stay on until January 1st, weather permitting.

Maine's finest wedding professionals are located in Southern Maine and are anxious to assist with making your coastal Maine wedding everything you want it to be! Say "I Do" with sand between your toes at the water's edge, or make it official while overlooking the very famous Nubble Lighthouse, one of the most photographed lighthouses in the country!