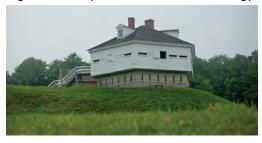

# Kittery - Fort McClary

Explore Fort McClary State Park located on Route 103 in Kittery, Maine. Fort McClary was named for New Hampshire native Major Andrew McClary who died at the Revolutionary War's Battle of Bunker Hill. Fort McClary stands today as one of the state's most important historic forts that dramatically preserves evidence of military history and changes in military architecture and technology.

The buildinas presently the site represent several different periods of construction as the fort was upgraded and modified to meet the area's defensive needs. The site was manned during five wars: The Revolutionary War, War of 1812, Spanish-American Civil War, War, and World War I. Like most other Maine forts, it saw little

13

conflict. The fort provides great photo opportunities of Portsmouth Harbor Light and the old Portsmouth Naval Prison. A gate fee is charged. Park Season: (207) 439-2845. Off Season: (207) 490-4079.