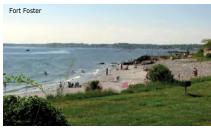

## Fort Foster Beach, Kittery Point, Pocahontas Road

Entrance fee, parking, dog/pets allowed at certain times, handicap accessible, walking trails, restrooms, playground, and picnic area. Available for group functions. Open 7 days a week, hours vary. Visit kittery.org or FMI: 207-439-3800. See more information on page 13.

#### **Fort Foster** (Kittery)

207-439-3800 Available for group functions. Open 7 days a week, hours vary.

# Kittery - Fort Foster

Fort Foster was originally built in the early 1900's and was an active fortress manned during World War II. It is now owned and operated by the town of Kittery as a public recreation, picnic and beach facility. Fort Foster offers views of Whaleback Light, Portsmouth Harbor Light and Fort Constitution;

explore the extensive trail system and old military fortifications. Leashed dogs are allowed, just make sure to obey the signs. Fort Foster is located on Pocahontas Road on Gerrish Island in Kittery Point. Open weekends May - September, seven days a week between Memorial Day and Labor Day. A gate fee is charged. Call the Fort Foster Gate House (open seasonally) at (207) 439-2182.