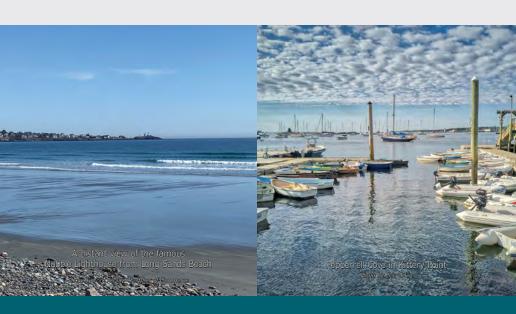

# Long Sands Beach, Rte. 1A

A 1.5 mile stretch of family-friendly sandy beach. Open 7 days a week, 24 hours a day. Metered parking & private lots, handicap accessible, surfing allowed in designated areas, no shade, lifeguards, restrooms, raft & umbrella rentals, shops & food within walking distance, and dogs/pets allowed at certain times. Views of Cape Neddick Light (Nubble Lighthouse). York Trolley stop to/from Short Sands Beach. FMI: 207-363-1040.

# Cape Neddick Light / Nubble Light 1879

Officially the Cape Neddick Light Station, it was built in 1879 for \$15,000 on a nub of land---thus the Nubble. It was first lighted on July 1, 1879. The current beacon is a 1000 watt bulb behind red plaxiglass. It flashes 3 seconds on and three seconds off. It is visible for 13 miles. The automated foghorn is activated by the atmosphere and blasts every 10 seconds.