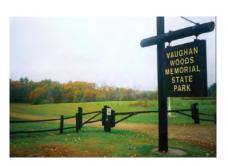

# South Berwick - Vaughan Woods

Go for a hike at Vaughan Woods State Park located at 28 Oldfields Road in South Berwick, Maine. Vaughan Woods Memorial State Park is a 250-acre forested tract along the scenic Salmon Falls River. The park includes picnic facilities and hiking trails through old-

growth stands of pine and hemlock. Hiking is available on several trails that connect to make up one large loop, a system of 3+ miles. Visitors can walk shorter looping sections if they choose. There is a gate fee. Park Season: (207) 384-5160. Maine.gov/vaughanwoods.