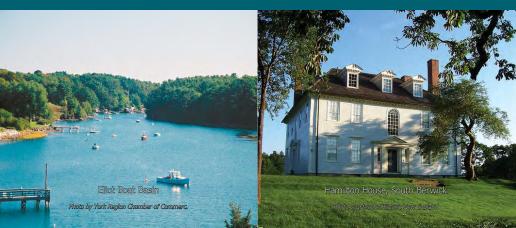

#### Eliot ~ Eliot Boat Basin

Located on the Piscataqua River, the Boat Basin features a public boat launch, sometimes referred to as "Dead Duck Landing" by locals, as well as a pavilion (available for rental) and park area. Fees are charged for the boat launch. Access the boat basin via Route 103 in Eliot; the address is 90 Hammond Lane. Call (207) 451-9334. Visit eliotcsd.org for more information.

# **ELIOT . . .** eliotmaine.org

Fliot Boat Basin

earlier years, Eliot was also known for its brick-making industry. The town meanders along the shores of the Piscataqua River opposite the cities of Portsmouth and Dover, NH. Take River Road for scenic views of the Piscatagua River and across to Great Bay. Also on the southern end of US Route 103 Main St., there is an active public boat launch along with a family picnic area and pavilion.

Eliot Boat Basin

Once a part of Kittery known as the Upper Parish, the town separated from Kittery in 1810. The 747-ton Elizabeth Hamilton, and the clipper ship, The Nightingale, were launched from Eliot's shores, as were numerous smaller craft. Eliot was the site of the Quaker Meeting House in 1776, and it is also the international home of the Baha'i faith. Primarily a farming community in its