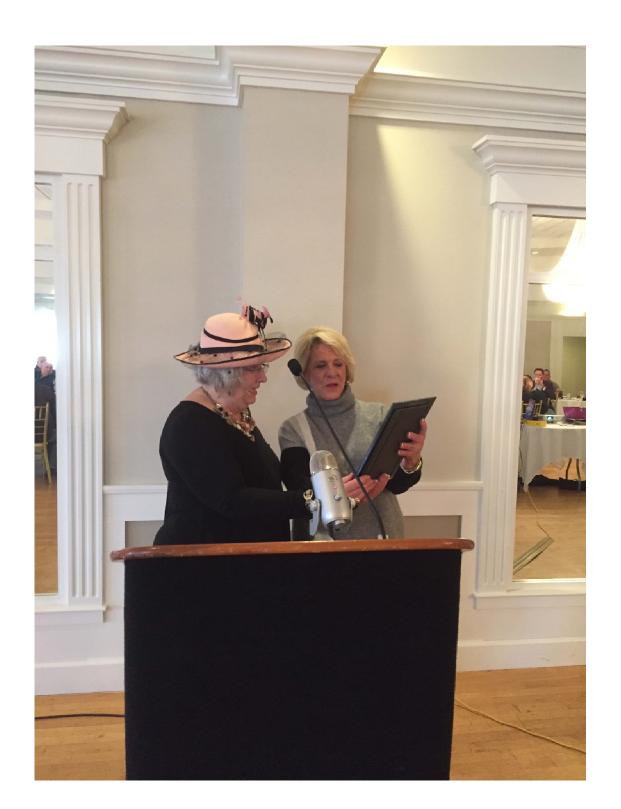

Below Judy Colvin (right) presents Donna Albus with the 2020 Distinguished Abileneian Award.

Donna Albus received her Distinguished Abileneian Award plaque.

For our February 2, 2021 Luncheon we had Sheriff Ricky Bishop come and speak to us about the state of affairs with Taylor County.