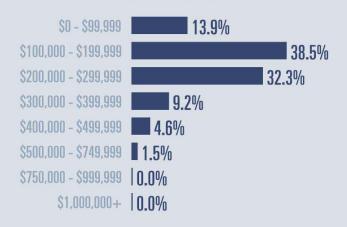

# **Callahan County Housing Report**

# January 2021

Median price

\$168,250

**Compared to January 2020** 

### **Price Distribution**

| \$0 - \$99,999        | 25.0% |       |
|-----------------------|-------|-------|
| \$100,000 - \$199,999 |       | 62.5% |
| \$200,000 - \$299,999 | 12.5% |       |
| \$300,000 - \$399,999 | 0.0%  |       |
| \$400,000 - \$499,999 | 0.0%  |       |
| \$500,000 - \$749,999 | 0.0%  |       |
| \$750,000 - \$999,999 | 0.0%  |       |
| \$1,000,000+          | 0.0%  |       |