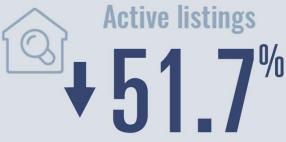

# **Abilene Housing Report**

City of Abilene

# January 2021

Median price

\$185,000

**Compared to January 2020** 