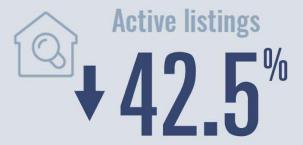

# **Taylor County Housing Report**

# January 2021

**Median price** 

**Compared to January 2020** 