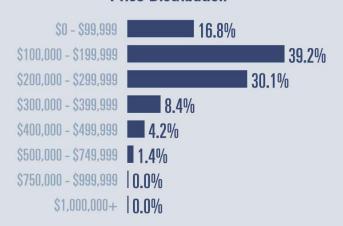

ty of Abilene

# January 2021

Median price

\$185,000

**Compared to January 2020** 

### **Price Distribution**





219 in January 2021



116 in January 2021



## Days on market

Days on market 42 Days to close 40

82 **Total** 

28 days less than January 2020



**Months of inventory** 

Compared to 3.1 in January 2020

About the data used in this report

Data used in this report come from the Texas REALTOR® Data Relevance Project, a partnership among the Texas Association of REALTORS® and local REALTOR® associations throughout the state. Analysis is provided through a research agreement with the Real Estate Center at Texas A&M University.







# **Abilene Housing Report**

**MSA Abilene** 

# January 2021



Median price

**Compared to January 2020** 

### **Price Distribution**





314 in January 2021



145 in January 2021



## Days on market

Days on market 47 Days to close 42

**Total** 89

26 days less than January 2020

Months of inventory

Compared to 3.3 in January 2020

#### About the data used in this report

Data used in this report come from the Texas REALTOR® Data Relevance Project, a partnership among the Texas Association of REALTORS® and local REALTOR® associations throughout the state. Analysis is provided through a research agreement with the Real Estate Center at Texas A&M University.







# **Taylor County Housing Report**

# January 2021



**Median price** 

**Compared to January 2020** 

### **Price Distribution**





264 in January 2021



132 in January 2021



## Days on market

Days on market 44 Days to close 41

**Total** 85

30 day