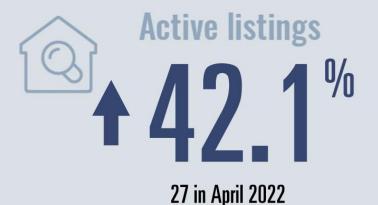

# **April 2022**

**Price Distribution** 

Median price

\$226,500

**13.3**<sup>1</sup>

**Compared to April 2021** 

**Active listings** 

**15.8**<sup>\%</sup>

227 in April 2022

**Closed sales** 

8.2

169 in April 2022