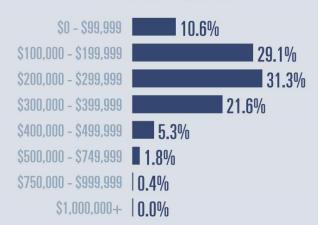

# Abilene MSA **Housing Report**

Abilene MSA

# April 2022

## **Price Distribution**

Median price \$251,000

**† 25.5**<sup>%</sup>

Compared to April 2021

**Active listings** 

21.3

331 in April 2022