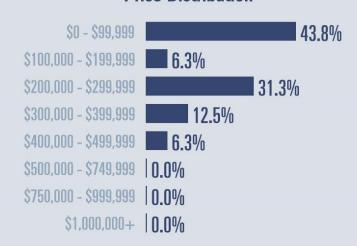

# **April 2022**

**Price Distribution** 

Median price

\$226,500

**13.3**<sup>1</sup>

**Compared to April 2021** 

**Active listings** 

**15.8**<sup>\%</sup>