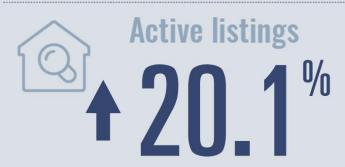

## **Price Distribution**

Median price \$251,000

**† 25.5**<sup>%</sup>

Compared to April 2021

**Active listings** 

21.3

331 in April 2022