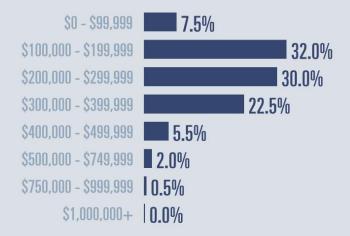

# Taylor County Housing Report

# April 2022

# 1

**Median price** 

\$252,250

**†20.7**<sup>%</sup>

Compared to April 2021

### **Price Distribution**

275 in April 2022

203 in April 2022