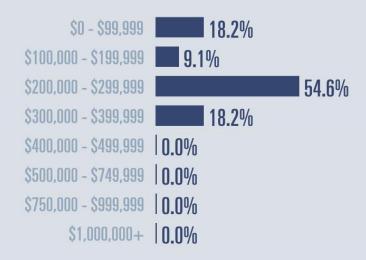

# Jones County Housing Report

**April 2022** 

Median price

\$181,500

**+154.7**<sup>%</sup>

**Compared to April 2021** 

## **Price Distribution**

**Active listings** 

**16**%

29 in April 2022

**Closed sales** 

60%

16 in April 2022