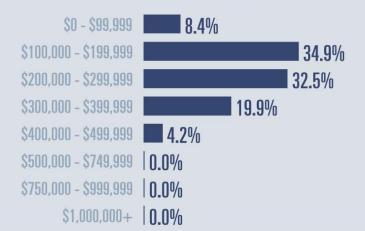

# Abilene Housing Report

City of Abilene

# **April 2022**

**Price Distribution** 

Median price

\$226,500

**13.3**<sup>1</sup>

**Compared to April 2021** 

**Active listings** 

**15.8**<sup>\%</sup>