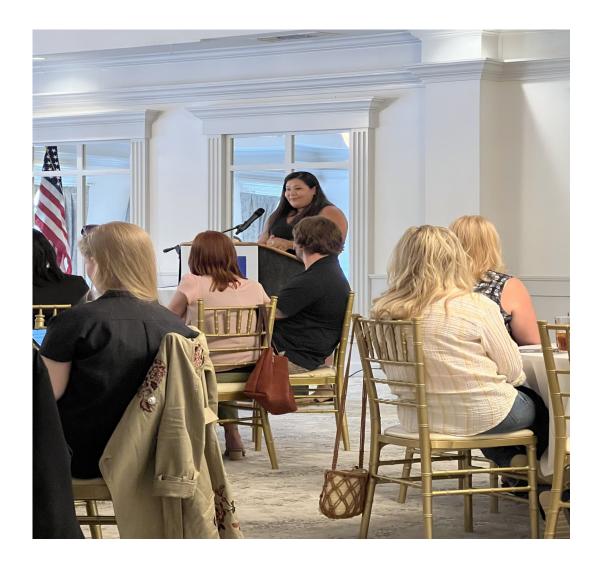

## Carmen

Williams pictured above delivered a very emotional speech on how Habitat for Humanity helped her and her family when she was a little girl.

Pictured above is Rosten
Callarman speaking about the local projects that Habitat for Humanity in Abilene plans to complete.