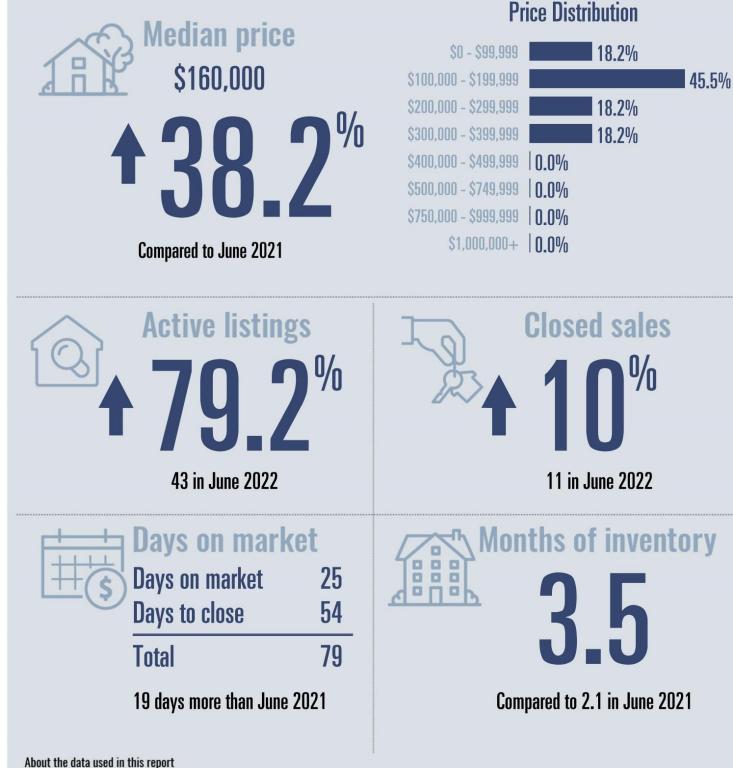

# Callahan County Housing Report

**Median price** 

\$256,000

**Compared to June 2021** 

### June 2022

### **Price Distribution**

Data used in this report come from the Texas REALTOR® Data Relevance Project, a partnership among the Texas Association of REALTOR® and local REALTOR®

Pictured above is Socar Chatmon-Thomas speaking about the grant programs in Texas.