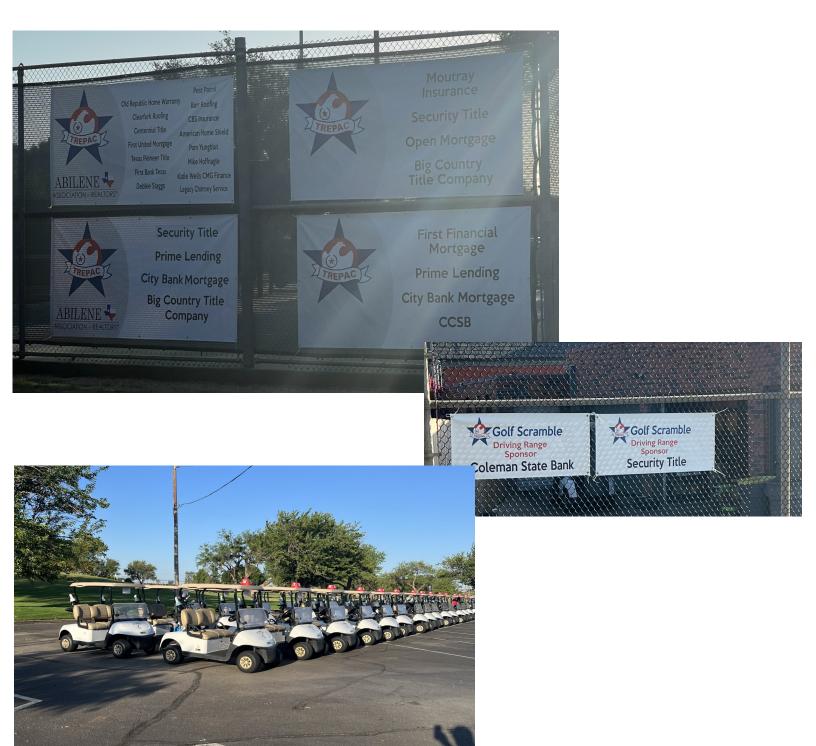

Pictured to the left, is Scott Senter receiving his Emeritus pin.

Pictured to the right, are the New Realtors being inducted and receiving their pins.

Pictured in the upper left are the wonderful sponsors for the TREPAC Golf Tournament. In the middle right, are the Driving Range Sponsors. Then pictured in the lower left are all the golf carts ready to be filled.

We had a great turn out for the TREPAC Golf Tournament! Pictured above is Paul Beale, Ken Bowles, Ken Hogan, and Stetson Honey