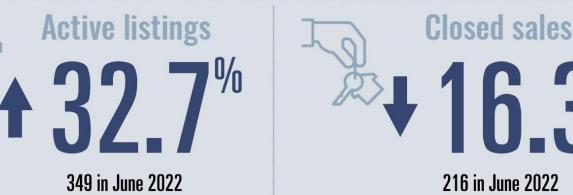

# Jones County Housing Report

**June 2022** 

ASSOCIATION or REALTORS®

Data used in this report come from the Texas REALTOR® Data Relevance Project, a partnership among the Texas Association of REALTORS® and local REALTOR® associations throughout the state. Analysis is provided through a research agreement with the Real Estate Center at Texas A&M University.