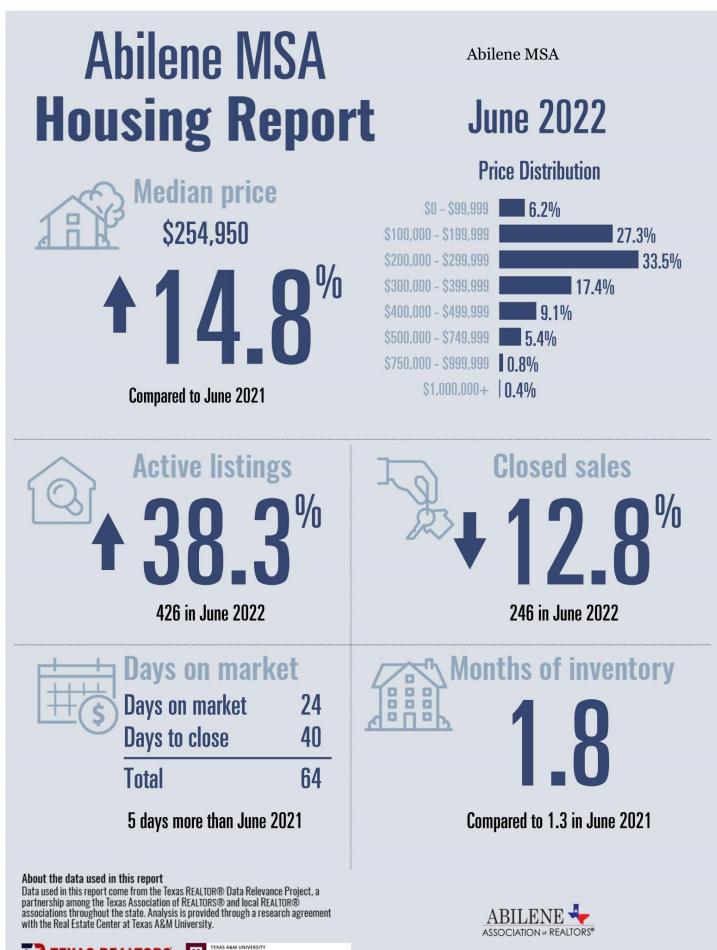

## **Taylor County Housing Report**

Median price

\$260,000

**Compared to June 2021** 

### June 2022

#### **Price Distribution**

000 

| Days   | on   | mai   | <b>rket</b> |
|--------|------|-------|-------------|
| Days o | n ma | irket | 2           |

Days to close 39 63 Total

5 days more than June 2021

About the data used in this report

Data used in this report come from the Texas REALTOR® Data Relevance Project, a partnership among the Texas Association of REALTOR® and local REALTOR® associations throughout the state. Analysis is provided through a research agreement with the Real Estate Center at Texas A&M University.

Compared to 1.3 in June 2021

Months of inventorv

**%** 