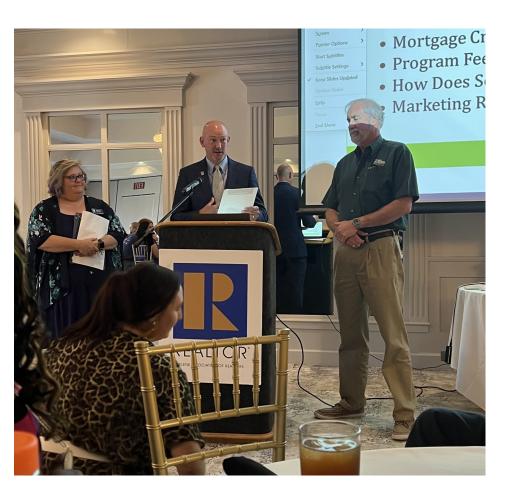

Pictured to the left, is Scott Senter receiving his Emeritus pin.

Pictured to the right, are the New Realtors being inducted and receiving their pins.

Pictured in the upper left are the wonderful sponsors for the TREPAC Golf Tournament. In the middle right, are the Driving Range Sponsors. Then pictured in the lower left are all the golf carts ready to be filled.