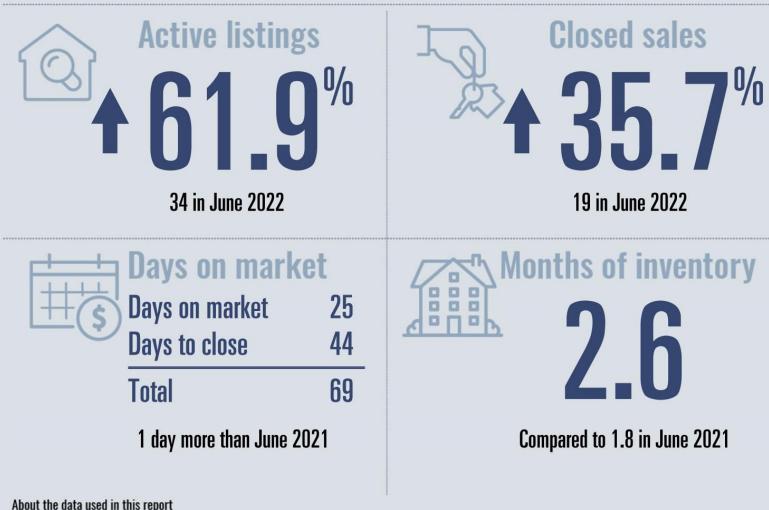

# Callahan County Housing Report

**Median price** 

\$256,000

**Compared to June 2021** 

### June 2022