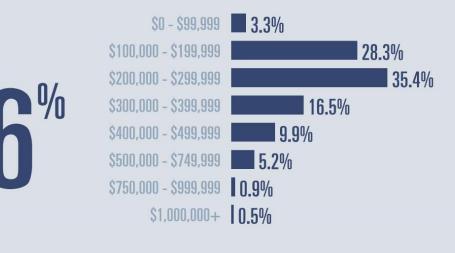

# Jones County Housing Report

**June 2022** 

ASSOCIATION or REALTORS®

Data used in this report come from the Texas REALTOR® Data Relevance Project, a partnership among the Texas Association of REALTORS® and local REALTOR® associations throughout the state. Analysis is provided through a research agreement with the Real Estate Center at Texas A&M University.