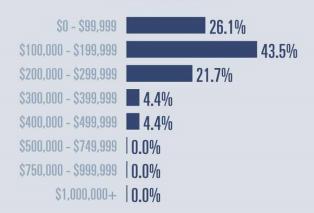

# **Jones County Housing Report**

# **April 2023**

Median price

Compared to April 2022

#### **Price Distribution**

**Active listings** 

51 in April 2023

Closed sales

23 in April 2023