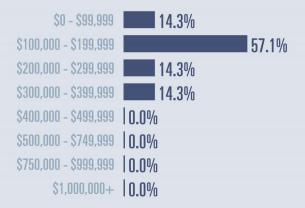

# Callahan County **Housing Report**

April 2023

**Median price** 

\$157,500

**+26.7**%

**Compared to April 2022** 

#### **Price Distribution**

**Active listings** 

63

44 in April 2023

**Closed sales** 

36.4

7 in April 2023