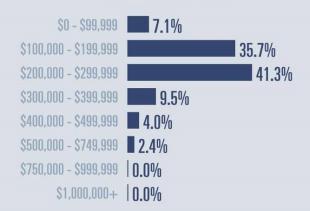

# **Taylor County Housing Report**

# **April 2023**

Median price

\$226,983

**Compared to April 2022** 

#### **Price Distribution**

**Active listings** 

466 in April 2023

Closed sales

157 in April 2023