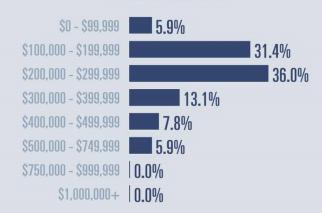

# **Abilene Housing Report**

# **April 2023**

Median price

\$215,000

Compared to April 2022

#### **Price Distribution**

**Active listings** 

348 in April 2023

**Closed sales** 

129 in April 2023