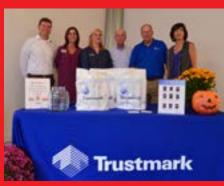

# CARE House receives donations from the Parade of Homes Showcase Home

Check presented to Baldwin County Child Advocacy Center, representing the donations received at the Showcase Home, featured in the recent BCHBA Parade of Homes and built by Frostholm Construction. Each year a local charity is chosen by the Baldwin County Home Builders Association as the recipient of the donations made by the public when viewing the Showcase home.

L-R - Jessica Ware and Niki Whitaker of CARE House/BCCAC, Jeff Frostholm of Frostholm Construction and Alex Cary, BCHBA President