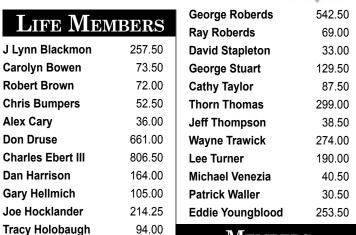

# SPIKE CLUB

Reynolds Ready Mix USA

Riley-Stuart Supply Co.

Russ Wood

Ramsey Stuart

John Hutchinson Julie Kenney

Stillman D. Knight

Lee Mitchell

**Cliff Pitman** 

**Chris Price** 

Rance Reehl

**Cain Roberds** 

Johnny Langenbach

30.00

88.00

53.50

300.00

109.50

109.50

147.00

35.00

89.00

#### **M**EMBERS

| Jack Lynn Blackmon Jr. | 16.00 |
|------------------------|-------|
| Bryan Chandler         | 13.50 |
| Gene Evans             | 22.50 |
| Chris Farlow           | 16.50 |
| Mike Henrickson        | 30.00 |
| Chad Lippincott        | 24.50 |
| Mike McElmurry Jr.     | 21.00 |
| Maclin Smith           | 17.00 |