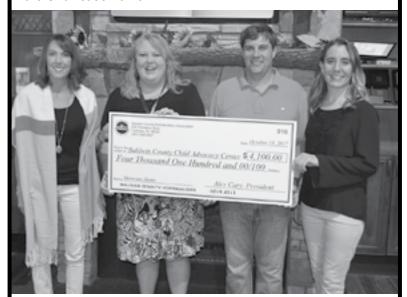

# CARE House receives donations from the Parade of Homes Showcase Home

Check presented to Baldwin County Child Advocacy Center, representing the donations received at the Showcase Home, featured in the recent BCHBA Parade of Homes and built by Frostholm Construction. Each year a local charity is chosen by the Baldwin County Home Builders Association as the recipient of the donations made by the public when viewing the Showcase home.

L-R - Jessica Ware and Niki Whitaker of CARE House/BCCAC, Jeff Frostholm of Frostholm Construction and Alex Cary, BCHBA President