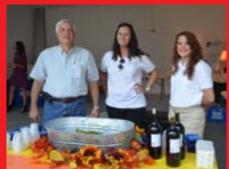

# CARE House receives donations from the Parade of Homes Showcase Home

Check presented to Baldwin County Child Advocacy Center, representing the donations received at the Showcase Home, featured in the recent BCHBA Parade of Homes and built by Frostholm Construction. Each year a local charity is chosen by the Baldwin County Home Builders Association as the recipient of the donations made by the public when viewing the Showcase home.

L-R - Jessica Ware and Niki Whitaker of CARE House/BCCAC, Jeff Frostholm of Frostholm Construction and Alex Cary, BCHBA President