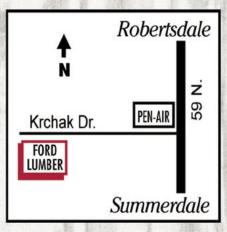

# FORD LUMBER

Remodelers
 Contractors
 Home Owners
 Commercial

Serving All Your Building Material Needs in Baldwin & Mobile Counties

## WE OFFER:

- Jobsite Delivery Service
- Baldwin County Sales Staff
- Material Quotes on Any Size Project
- The Very Best in Service

947-3127

18246 Krchak Dr. · Robertsdale