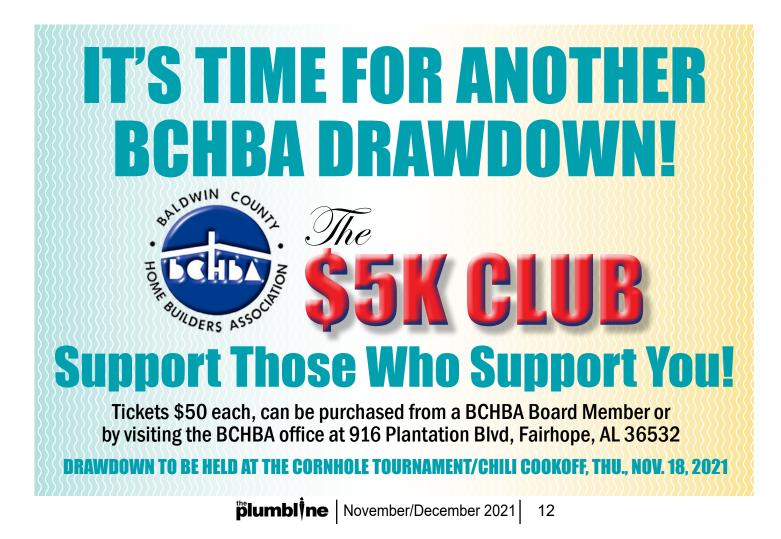

## Hop in! We're going on a ...

Awards go to the member responsible for bringing in the most members Year-End-Award of \$1000 at the Christmas Party Quarterly Award of \$500 based on the schedule below

> <u>-1st Award - March 1 thru June 1</u> <u>-2nd Award - June 2 thru August 31</u> 3rd Award - September 1 thru December 1

could win \$2,500!

plumbline November/December 2021 15