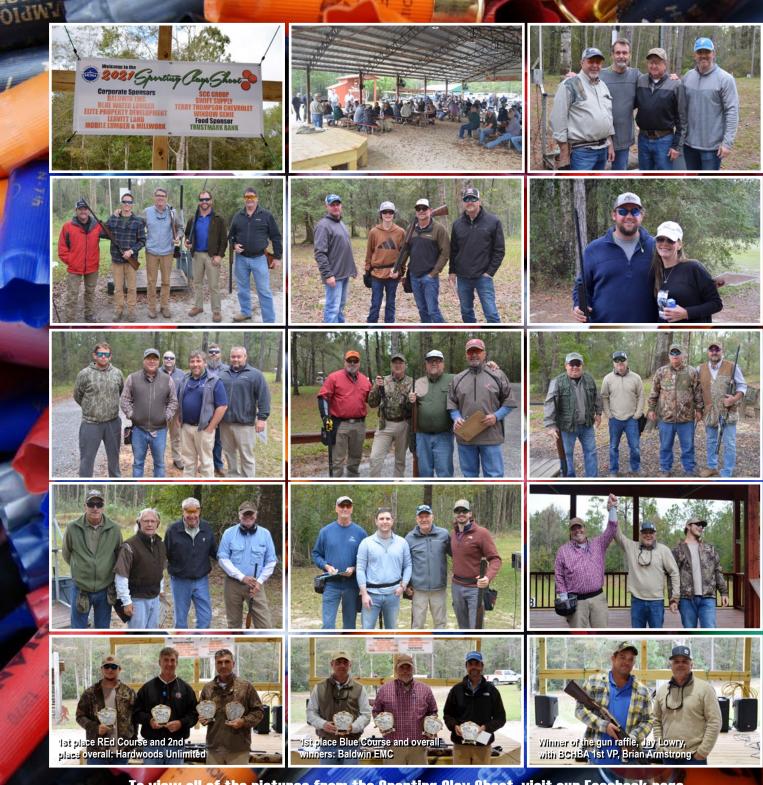

Sporting Cays Shoot

#### Held October 29, 2021 at Bushy Creek Clays in Perdido, AL

E

To view all of the pictures from the Sporting Clay Shoot, visit our Facebook page plumbline November/December 2021 6