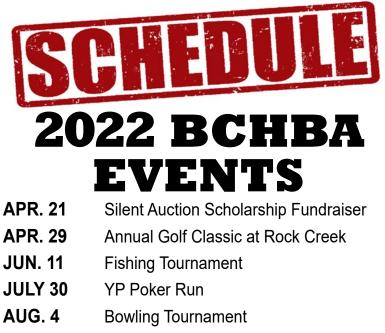

### Friday, April 29, 2022 **Rock Creek Golf Course**

Registration – 7:15am Shotgun Start – 8:30 Rain out date: Friday, May 20

See below for more information

## **Player Information**

Player Fee - \$150 includes: Green fee and cart fee

\*\*Lunch, Awards Dinner, Beverages, and GREAT Prizes. Prizes: \$10,000 hole-in-one, longest drive, closest to pin, First, Second, Net & Gross.

| Name | _Company | _Handicap |
|------|----------|-----------|
| Name | _Company | _Handicap |
| Name | _Company | Handicap  |
| Name | _Company | _Handicap |

Cut off date – April 25th. Player registration must be accompanied by payment