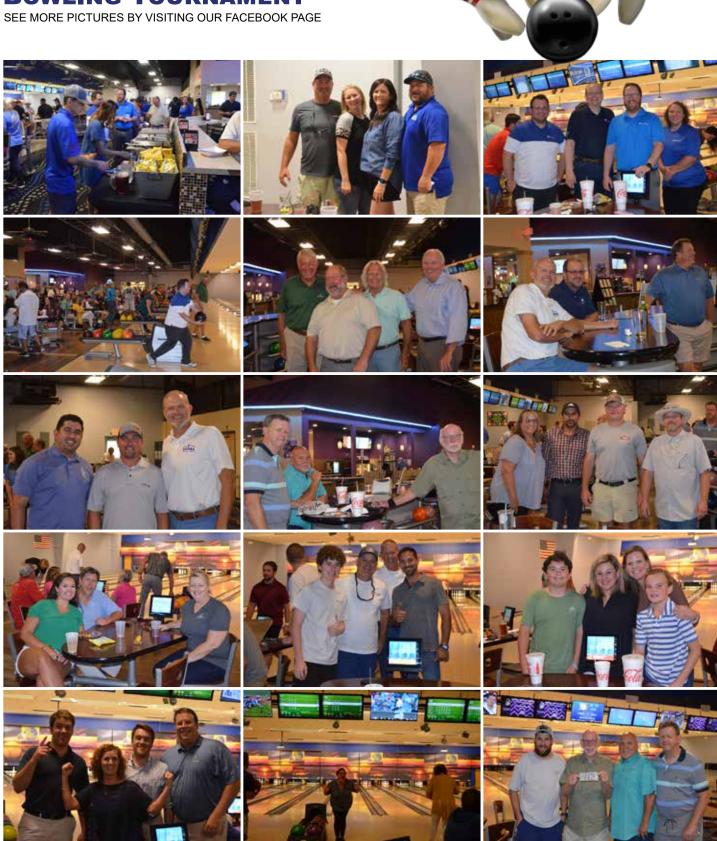

# BATTLE OF THE BAY

## **BOWLING TOURNAMENT**

Pickering Building and Renovations, LLC http://pickeringbuilding.com

Calendar

On the cover: The high scoring Baldwin County team at the 2022 Battle of the Bay Bowling Tournament was Nash Painting. See more photos on page 4.

If you are interested in serving on the 2023 Board of Directors, please contact Marsha at the RCHRA Office