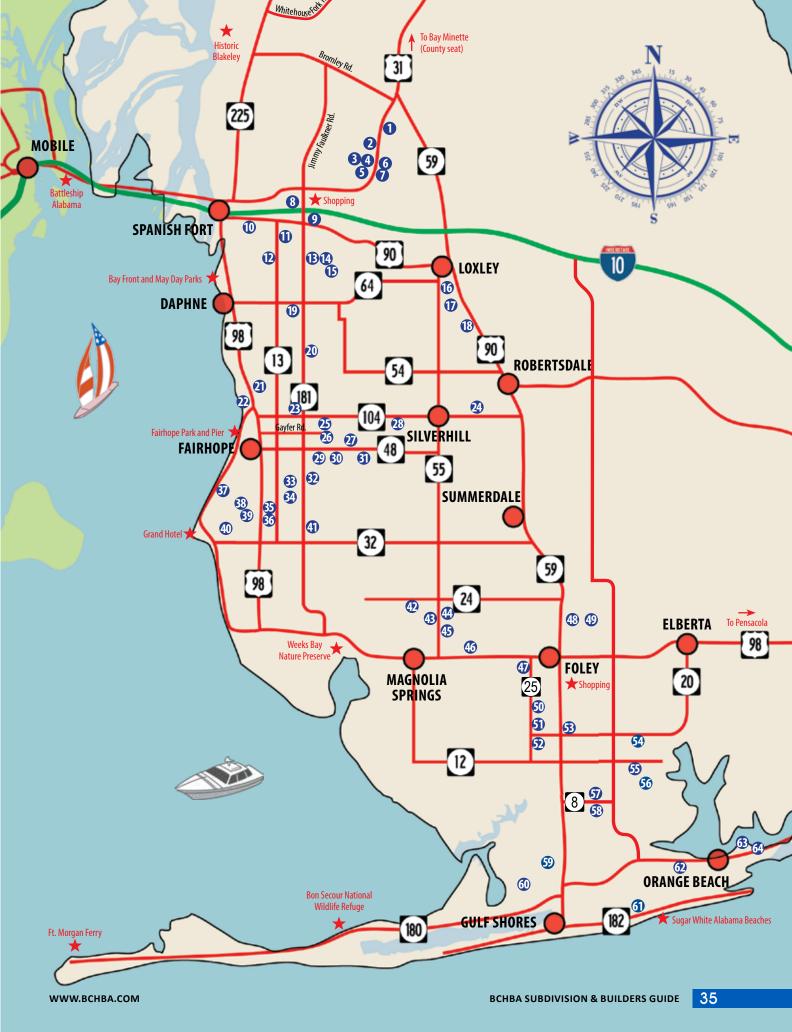

## Map to Area Subdivisions

- 1 **CHURCHILL DOWNS** Spanish Fort Starting from Low 100's
- 2 CAMBRON Spanish Fort Starting from Mid 200's
- 3 VILLAGE AT RAYNE PLANTATION Spanish Fort From the 400's
- 4 RAYNE PLANTATION Spanish Fort Starting from Low 500's
- 5 GRACE MAGNOLIA Spanish Fort Starting from Mid 200's
- 6 STONEBRIDGE Spanish Fort Starting from Mid 300's
- 7 BILTMORE AT STONEBRIDGE Spanish Fort From the 300's
- 8 TIMBERCREEK Spanish Fort Starting from High 200's
- 9 HISTORIC MALBIS Daphne Starting from Mid 150's
- 10 OAK CREEK Daphne Starting from Low 300's
- 11 DIAMANTE Daphne Starting from 300's
- 12 FRENCH SETTLEMENT Daphne Starting from 300's
- 13 THE WOODLANDS AT MALBIS Daphne Starting from high 170's
- 14 BEAU CHENE Daphne Starting from 500's
- 15 ST. AUGUSTINE Daphne Starting from 300's
- 16 WOODLAND TRACE Loxley Starting from mid 140's
- 17 LAKELAND Loxley Starting from mid 150's
- 18 PONDER PLACE Loxley Starting from 200's
- **19 BAILEY PLACE** Daphne Starting in the high 300's
- 20 JUBILEE FARMS Daphne Starting from high 200's
- 21 ROCK CREEK Fairhope Starting from high 200's
- **TRENTINO** Fairhope Starting from 300's
- 23 THE WATERS AT FAIRHOPE Fairhope Starting in 600's
- 24 NANA FIELD Robertsdale Starting from Low 150's
- 25 THE VERANDAS Fairhope Starting from Mid 500's
- 26 TRACERY Fairhope From the 400's
- 27 RIVERHORSE Fairhope Starting from 300's
- **28 CAMELLIA PLACE** Silverhill Starting from 200's
- 29 OVERLAND Foley From the 400's

34

- 30 LONG PINE ESTATES Fairhope Starting from Low 200's
- 31 FAIRHOPE FALLS Fairhope Starting from 300's
- **32 QUAIL CREEK -** Fairhope Starting from Low 200's

- **33 FOX HOLLOW** Fairhope Starting from 300's
- 34 LONGBRANCH Fairhope Starting from 300's
- **35 PINEWOOD** Fairhope Starting from 240's
- **36** FAIRFIELD POINTE VILLAGE Fairhope Starting from Mid 230's
- 37 BAY POINTE Fairhope Starting from Low 300's
- 38 BATTLES TRACE Fairhope Starting from mid 500's
- 39 OLD BATTLES VILLAGE Fairhope Starting from 500's
- **40 POLO RIDGE** Fairhope Starting from Low 300's
- 41 STONE CREEK Fairhope Starting from High 300's
- **42** MAGNOLIA SHORES Foley Starting from 200's
- 43 MAGNOLIA PLACE Magnolia Springs Starting from 200's
- 44 ASHLAND PLACE Magnolia Springs Starting from Low 160's
- 45 MAGNOLIA PINES Foley Lots Starting at \$99,950
- **46 COPPERWOOD -** Magnolia Springs Starting from 110's
- **47 SOUTHAMPTON** Foley Starting from High 130's
- **48 PEACHTREE** Foley Starting from 300's
- 49 **LEDGEWICK** Foley Starting from Low 200's
- 50 LAFAYETTE PLACE Foley Starting from Mid 200's
- 51 ASHFORD PARK Foley Starting from High 120's
- 52 ROSEWOOD Foley From the 300's
- 53 GARDEN PARK Foley Starting from Mid 150's
- 54 LAKEVIEW GARDEN Foley Starting from Mid 240's
- 55 FULTON PLACE Foley Starting from Low 140's
- **56 PRIMLAND** Foley Starting from 300's
- **57 RALEY FARMS** Gulf Shores Starting from 300's
- 58 THE VILLAGE AT CRAFT FARMS Gulf Shores Starting from 300's
- **59 AVENTURA** Gulf Shores Starting from 300's
- **60** THE RETREAT AT BON SECOUR Gulf Shores Starting from 500's
- 61 SUMMER SALT Orange Beach Starting from 600's
- **62 BROKEN SOUND** Orange Beach Starting from 400's
- 63 ISLESWORTH AT BEAR POINT HEIGHTS Orange Beach Starting from Low 300's
- **64** MAGNOLIA PLACE Orange Beach From the 290's

#### For additional subdivision details and directions contact a local Realtor!

BCHBA SUBDIVISION & BUILDERS GUIDE