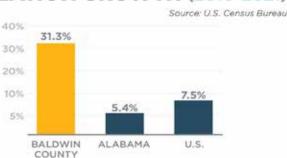

54 LAKEVIEW GARDEN Foley Starting from Mid 240's
- 55 FULTON PLACE Foley Starting from Low 140's
- **56 PRIMLAND** Foley Starting from 300's
- **57 RALEY FARMS** Gulf Shores Starting from 300's
- 58 THE VILLAGE AT CRAFT FARMS Gulf Shores Starting from 300's
- **59 AVENTURA** Gulf Shores Starting from 300's
- **60** THE RETREAT AT BON SECOUR Gulf Shores Starting from 500's
- 61 SUMMER SALT Orange Beach Starting from 600's
- **62 BROKEN SOUND** Orange Beach Starting from 400's
- 63 ISLESWORTH AT BEAR POINT HEIGHTS Orange Beach Starting from Low 300's
- **64** MAGNOLIA PLACE Orange Beach From the 290's

#### For additional subdivision details and directions contact a local Realtor!

BCHBA SUBDIVISION & BUILDERS GUIDE





#### **POPULATION GROWTH**



#### **POPULATION GROWTH (2010-2021)**



#### **BALDWIN COUNTY POPULATION GROWTH**



Source: JobsEQ

# **WORKFORCE & INDUSTRY GROWTH**

### BALDWIN COUNTY'S TOP SECTORS FOR JOB GROWTH

(2016 Q4 - 2020 Q4)

| Industry Sector                                    | Five-Year Job Growth |
|----------------------------------------------------|----------------------|
| Arts, Entertainment and Recreation                 | 52.1%                |
| Professional, Scientific and Technical<br>Services | 31.0%                |
| Administrative and Support Services                | 27.6%                |
| Construction                                       | 26.9%                |
| Transportation and Warehousing                     | 24.7%                |
| Real Estate                                        | 21.7%                |
| Wholes