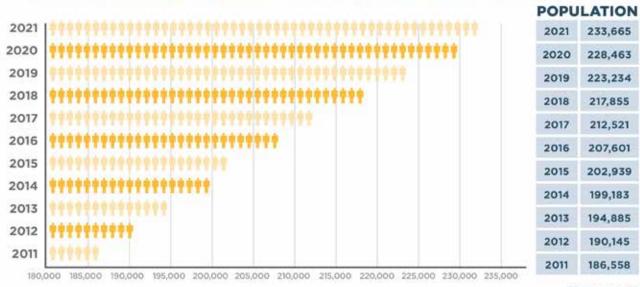

#### **POPULATION GROWTH**

#### **POPULATION GROWTH (2010-2021)**

#### **BALDWIN COUNTY POPULATION GROWTH**

Source: JobsEQ