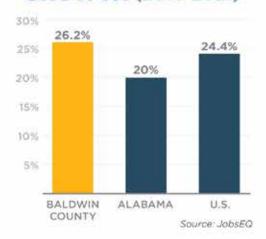

# **QUICK FACT**

★ BALDWIN COUNTY OUTPACED THE ALABAMA AVERAGE for job growth in all but two of 20 industry sectors.