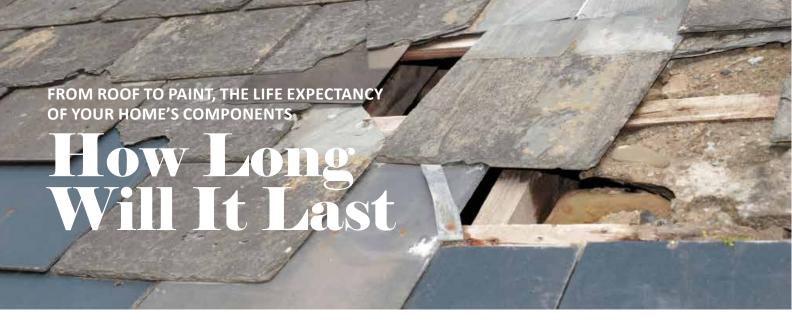

www.homesbyvalere.com

25

ust like the humanbody, your home is made of parts, all working in unison, many unseen and ignored during the course of your daily life. From the roof to the foundation, and from the front door to the back, a home consists of literally thousands of components.

Ideally, these components might all have an unlimited life expectancy. But given the realities of day-to-day use, how long can a home owner reasonably expect a home component such as a window or roof to last?

#### Roofs

Like windows, the life expectancy of a roof depends on local weather conditions as well as appropriate maintenance

and quality of the materials Slate, copper and clay/concrete roofs can be expected to last more than 50 years. Roofs made of asphalt shingles should last for about 20 years; fiber cement shingles should last about 25 years; and wood shakes for about 30 years. In regards to roof maintenance, its important to be proactive to prevent emergency and expensive repairs. Look for damaged or loose shingles; gaps in the flashing where the roofing and siding meet vents and flues; and damaged mortar around the chimney (especially at the joints, caps and washes). If you see any signs of damage, call a professional to repair it.