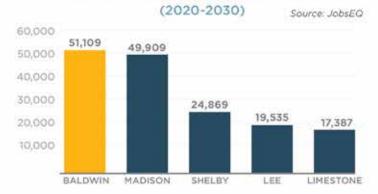

| 10.5%                  |

Source: U.S. Census Bureau

# **QUICK FACT**

★ BALDWIN COUNTY OUTPACED THE ALABAMA AVERAGE for job growth in all but two of 20 industry sectors.

# **ECONOMIC GROWTH**

#### **BALDWIN COUNTY TOTAL EMPLOYMENT**

### FIVE-YEAR WAGE GROWTH (2016-2021)



### BALDWIN COUNTY TOTAL WAGES



# TOP INDUSTRIES FOR WAGE GROWTH IN BALDWIN COUNTY

(2016-2021)



# **LOOKING AHEAD**

# BALDWIN COUNTY PROJECTED POPULATION



#### POPULATION

| 2022 | 238,864 |
|------|---------|
| 2023 | 244,050 |
| 2024 | 249,206 |
| 2025 | 254,336 |
| 2026 | 259,442 |
| 2027 | 264,524 |
| 2028 | 269,565 |
| 2029 | 274,581 |
| 2030 | 279,572 |
| 2031 | 284,510 |
| 2032 | 289,414 |
| 2033 | 294,286 |
| 2034 | 299,117 |

Source: JobsEQ

# PROJECTED TOTAL POPULATION GROWTH BY ALABAMA COUNTY



# PROJECTED POPULATION GROWTH BY ALABAMA METRO AREA (2020-2030) s

Source: JobsEQ





#### 1 BALDWIN COUNTY HIGH SCHOOL

(251) 937-2341

1 Tiger Dr., Bay Minette, AL 36507

#### 1 BAY MINETTE MIDDLE

(251) 580-2960

1311 West 13th St., Bay Minette, AL 36507

#### 2 BAY MINETTE ELEMENTARY

(251) 937-7651

400 E. 9th St., Bay Minette, AL 36507

#### 3 BELFOREST ELEMENTARY

(251) 607-5624

11364 County Road 64., Daphne, AL 36526

#### 4 CENTRAL BALDWIN MIDDLE

(251) 947-2327

24545 AL-59, Loxley, AL 36551

#### 5 DAPHNE EAST ELEMENTARY

(251) 626-1663

26651 County Rd. 13, Daphne, AL 36526

#### 5 DAPHNE MIDDLE SCHOOL

(251) 626-2845

1 Jody Davis Cir., Daphne, AL 36526

#### **6 DAPHNE ELEMENTARY**

(251) 626-2424

2307 Main St., Daphne, AL 36526

#### 7 DAPHNE HIGH SCHOOL

(251) 626-8787