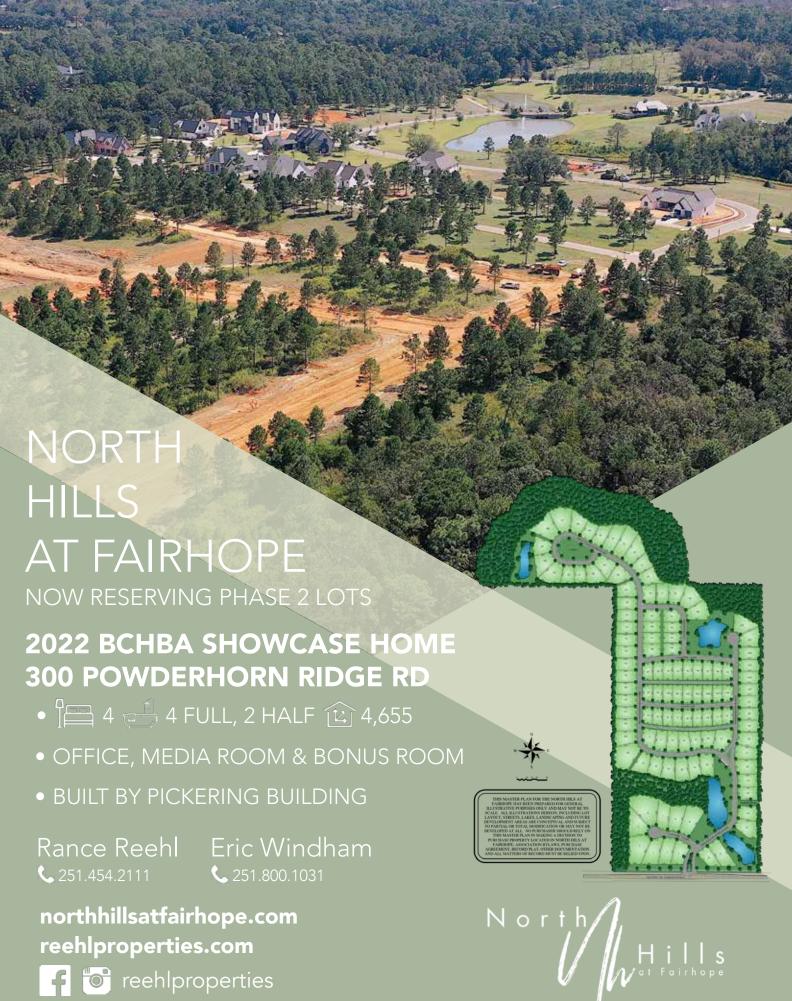

#### On the Cover

The 2022 Parade of Homes Showcase Home was built by Pickering Building and Renovations, LLC in the North Hills at Fairhope Subdivision in Fairhope, Alabama

The 2022-2023 Official Baldwin County Subdivision & Builders Guide is published by the Baldwin County Home Builders Association, Inc. (BCHBA) based on information submitted by individual developers. The BCHBA makes no representation contained herein relative to any subdivision listed or the developer. Further, the BCHBA makes no representation that all subdivisions which might be located in Baldwin County are listed herein. The BCHBA specifically disclaims any liability that may result from the performance of any of the developers listed herein. Copyright ©2022. All rights reserved. No part of this publication may be reproduced, stored in a retrieval system or transmitted in any form or by any means (electronic, photocopy, mechanical, recording or otherwise) without the prior written permission of the BCHBA.