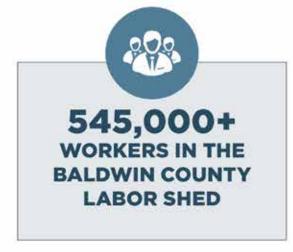

FORCE & INDUSTRY GROWTH**

### BALDWIN COUNTY'S TOP SECTORS FOR JOB GROWTH

(2016 Q4 - 2020 Q4)

| Industry Sector                                    | Five-Year Job Growth |
|----------------------------------------------------|----------------------|
| Arts, Entertainment and Recreation                 | 52.1%                |
| Professional, Scientific and Technical<br>Services | 31.0%                |
| Administrative and Support Services                | 27.6%                |
| Construction                                       | 26.9%                |
| Transportation and Warehousing                     | 24.7%                |
| Real Estate                                        | 21.7%                |
| Wholesale Trade                                    | 21.0%                |



Source: JobsEQ

### **TOP METRO AREAS FOR JOB GROWTH (2020-2021)**



Source: Bureau of Labor Statistics

# **BALDWIN COUNTY POPULATION BY EDUCATION LEVEL** (AGES 25-64)

| Education Level         | Total  | Percentage of<br>Total |
|-------------------------|--------|------------------------|
| No High School Diploma  | 9,632  | 8.9%                   |
| High School Graduate    | 29,444 | 27.1%                  |
| Some College, No Degree | 22,964 | 21.1%                  |
| Associate's Degree      | 11,274 | 10.4%                  |
| Bachelor's Degree       | 23,836 | 22.0%                  |
| Postgraduate Degree     | 11,431 | 10.5%                  |

Source: U.S. Census Bureau

# **QUICK FACT**

★ BALDWIN COUNTY OUTPACED THE ALABAMA AVERAGE for job growth in all but two of 20 in