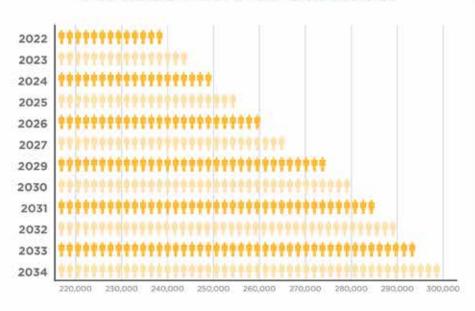

# BALDWIN COUNTY PROJECTED POPULATION

#### POPULATION

| 2022 | 238,864 |
|------|---------|
| 2023 | 244,050 |
| 2024 | 249,206 |
| 2025 | 254,336 |
| 2026 | 259,442 |
| 2027 | 264,524 |
| 2028 | 269,565 |
| 2029 | 274,581 |
| 2030 | 279,572 |
| 2031 | 284,510 |
| 2032 | 289,414 |
| 2033 | 294,286 |
| 2034 | 299,117 |