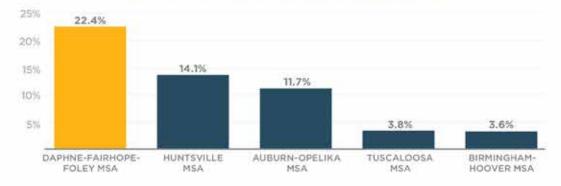

# PROJECTED POPULATION GROWTH BY ALABAMA METRO AREA (2020-2030) s

Source: JobsEQ