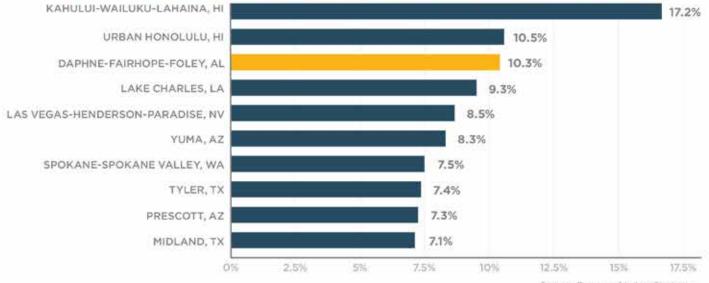

### **TOP METRO AREAS FOR JOB GROWTH (2020-2021)**

Source: Bureau of Labor Statistics