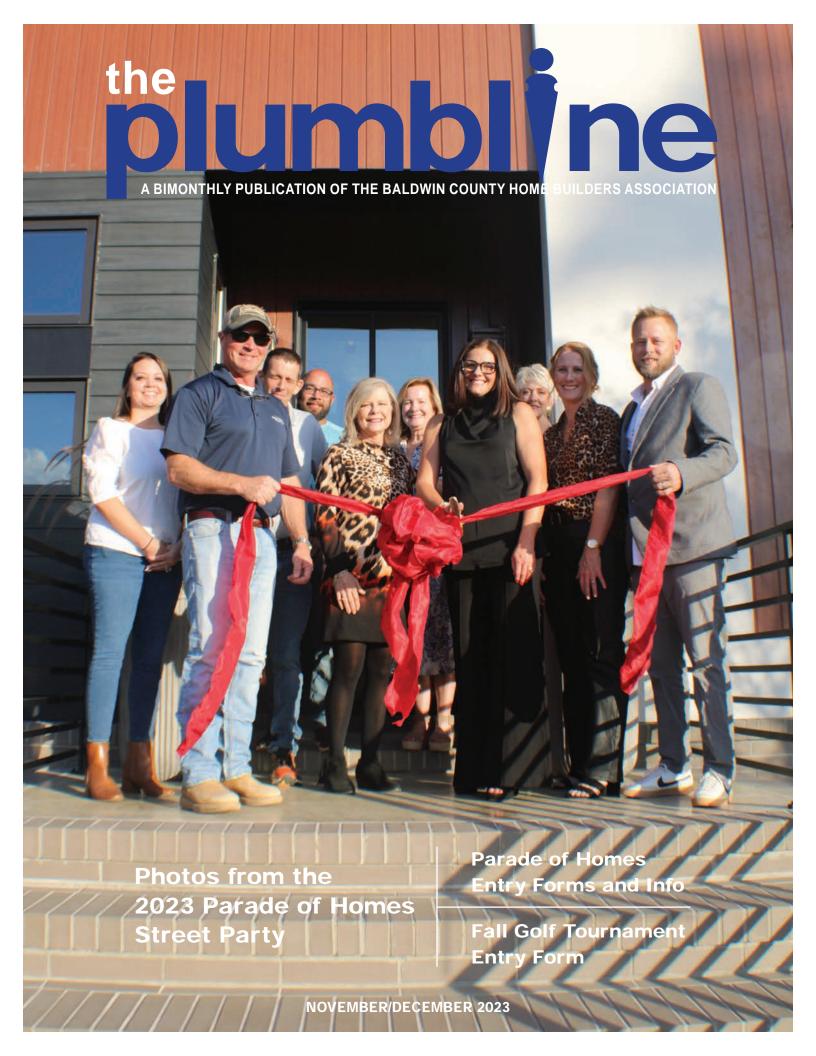

#### On the cover:

The ribbon cutting at the 2023 Parade of Homes Street Party at the Showcase Home on North Mobile Street in Fairhope. See page 4 for more pictures of the event.

## **2023 PARADE OF HOMES**

## Street Party at the Showcase Home

See more pictures by visiting our Facebook page.