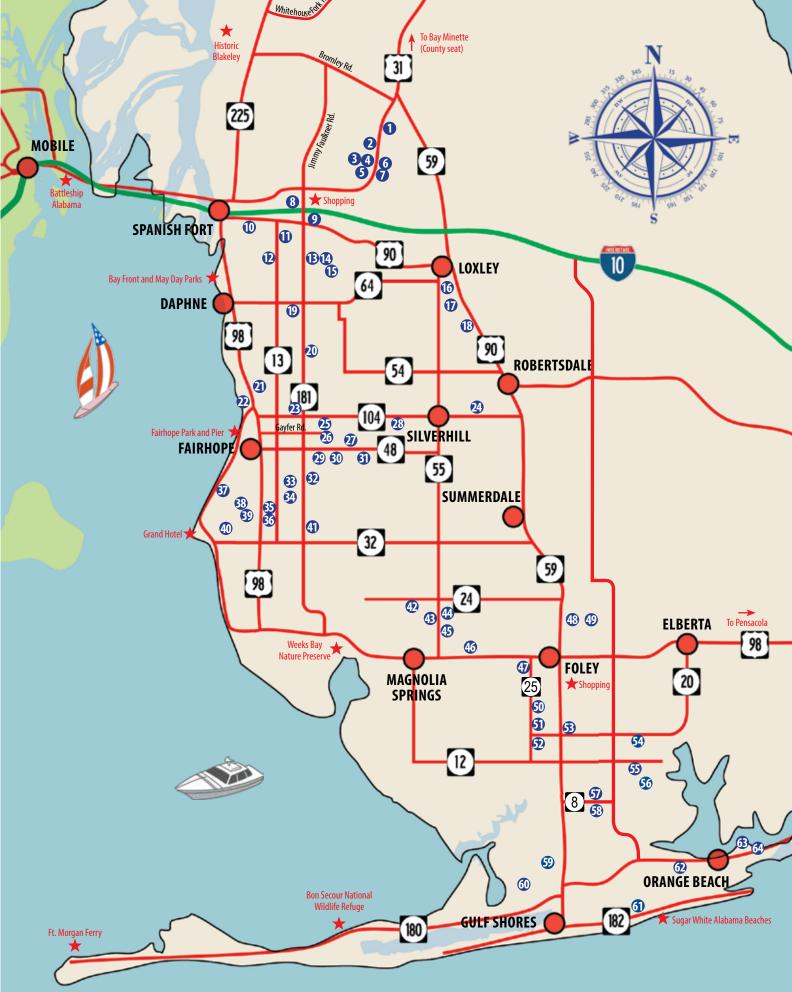

## Map to Area Subdivisions

- 1 CHURCHILL DOWNS Spanish Fort Starting from Low 100's
- 2 CAMBRON Spanish Fort Starting from Mid 200's
- 3 VILLAGE AT RAYNE PLANTATION Spanish Fort From the 400's
- 4 RAYNE PLANTATION Spanish Fort Starting from Low 500's
- 5 GRACE MAGNOLIA Spanish Fort Starting from Mid 200's
- 6 STONEBRIDGE Spanish Fort Starting from Mid 300's
- 7 BILTMORE AT STONEBRIDGE Spanish Fort From the 300's
- 8 TIMBERCREEK Spanish Fort Starting from High 200's
- 9 HISTORIC MALBIS Daphne Starting from Mid 150's
- 10 OAK CREEK Daphne Starting from Low 300's
- 11 DIAMANTE Daphne Starting from 300's
- 12 FRENCH SETTLEMENT Daphne Starting from 300's
- 13 THE WOODLANDS AT MALBIS Daphne Starting from high 170's
- 14 BEAU CHENE Daphne Starting from 500's
- 15 ST. AUGUSTINE Daphne Starting from 300's
- 16 WOODLAND TRACE Loxley Starting from mid 140's
- 17 LAKELAND Loxley Starting from mid 150's
- 18 PONDER PLACE Loxley Starting from 200's
- 19 BAILEY PLACE Daphne Starting in the high 300's
- 20 JUBILEE FARMS Daphne Starting from high 200's
- 21 ROCK CREEK Fairhope Starting from high 200's
- 22 TRENTINO Fairhope Starting from 300's
- 23 THE WATERS AT FAIRHOPE Fairhope Starting in 600's
- 24 NANA FIELD Robertsdale Starting from Low 150's
- 25 THE VERANDAS Fairhope Starting from Mid 500's
- 26 TRACERY Fairhope From the 400's
- 27 RIVERHORSE Fairhope Starting from 300's
- 28 CAMELLIA PLACE Silverhill Starting from 200's
- 29 OVERLAND Foley From the 400's
- 30 LONG PINE ESTATES Fairhope Starting from Low 200's
- 31 FAIRHOPE FALLS Fairhope Starting from 300's
- 32 QUAIL CREEK Fairhope Starting from Low 200's
- 33 FOX HOLLOW Fairhope Starting from 300's

- 34 LONGBRANCH Fairhope Starting from 300's
- 35 PINEWOOD Fairhope Starting from 240's
- 36 FAIRFIELD POINTE VILLAGE Fairhope Starting from Mid 230's
- 37 BAY POINTE Fairhope Starting from Low 300's
- 38 BATTLES TRACE Fairhope Starting from mid 500's
- 39 OLD BATTLES VILLAGE Fairhope Starting from 500's
- 40 POLO RIDGE Fairhope Starting from Low 300's
- 41 STONE CREEK Fairhope Starting from High 300's
- 42 MAGNOLIA SHORES Foley Starting from 200's
- 43 MAGNOLIA PLACE Magnolia Springs Starting from 200's
- 44 ASHLAND PLACE Magnolia Springs Starting from Low 160's
- 45 MAGNOLIA PINES Foley Lots Starting at \$99,950
- 46 COPPERWOOD Magnolia Springs Starting from 110's
- 47 SOUTHAMPTON Foley Starting from High 130's
- 48 PEACHTREE Foley Starting from 300's
- 49 LEDGEWICK Foley Starting from Low 200's
- 50 LAFAYETTE PLACE Foley Starting from Mid 200's
- 51 ASHFORD PARK Foley Starting from High 120's
- 52 ROSEWOOD Foley From the 300's
- 53 GARDEN PARK Foley Starting from Mid 150's
- 54 LAKEVIEW GARDEN Foley Starting from Mid 240's
- 55 FULTON PLACE Foley Starting from Low 140's
- 56 PRIMLAND Foley Starting from 300's
- 57 RALEY FARMS Gulf Shores Starting from 300's
- 58 THE VILLAGE AT CRAFT FARMS Gulf Shores Starting from 300's
- 59 AVENTURA Gulf Shores Starting from 300's
- 60 THE RETREAT AT BON SECOUR Gulf Shores Starting from 500's
- 61 SUMMER SALT Orange Beach Starting from 600's
- 62 BROKEN SOUND Orange Beach Starting from 400's
- 63 ISLESWORTH AT BEAR POINT HEIGHTS Orange Beach Starting from Low 300's
- 64 MAGNOLIA PLACE Orange Beach From the 290's

### For additional subdivision details and directions contact a local Realtor!