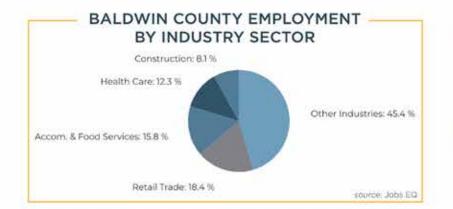

Since 2011, 58% of Baldwin County's employment growth is attributable to local, economic competitiveness and growth

İİİ

Over half of Baldwin County's jobs are in 4 industry sectors. Over 34% of Baldwin County's jobs are in the lowerwage Retail Trade (Av. Wage: \$36,765) and Accommodation & Food Service (Av. Wage: \$27,812) industries. 556,280 Baldwin County Labor Shed Total Workforce Baldwin County workers on average would need a 21% wage increase, in order for the county to reach the State of Alabama average.