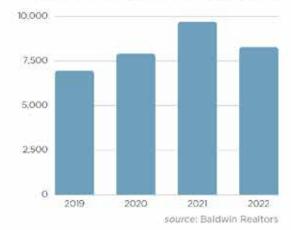

#### BALDWIN COUNTY SINGLE FAMILY HOME SALES

Despite uncertainty in the residential real estate market, in 2022, Baldwin County's total home sales exceeded 2020 home sales, dipping less than 15%from a recordbreaking 2021.