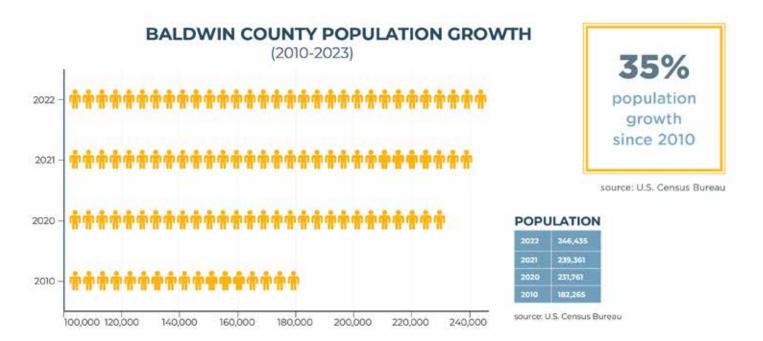

## WORKFORCE GROWTH

**7,000+** new residents in Baldwin County in 2022

source: U.S. Census Bureau