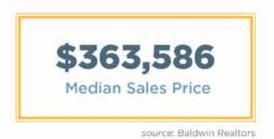

### SINGLE FAMILY HOME SALES BY MUNICIPALITY (2022)

45% increase in median home price, from 2019 to 2022

source: Baldwin Realtors