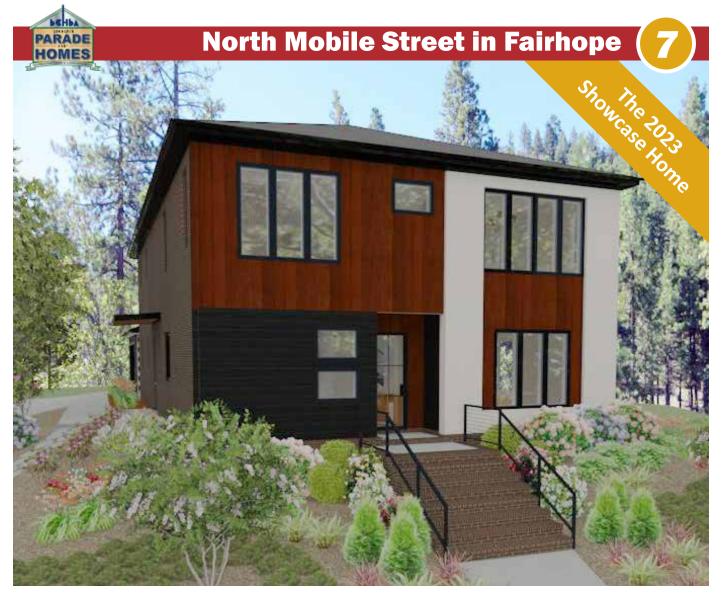

### **On the Cover**

The 2023 Parade of Homes Showcase Home was built by Lemongrass Custom Home and Design, Inc. on North Mobile Street in Fairhope, Alabama

The 2023-2024 Official Baldwin County Subdivision & Builders Guide is published by the Baldwin County Home Builders Association, Inc. (BCHBA) based on information submitted by individual developers. The BCHBA makes no representation concerning the information contained herein relative to any subdivision listed or the developer. Further, the BCHBA makes no representation that all subdivisions which might be located in Baldwin County are listed herein. The BCHBA specifically disclaims any liability that may result from the performance of any of the developers listed herein. Copyright ©2023. All rights reserved. No part of this publication may be reproduced, stored in a retrieval system or transmitted in any form or by any means (electronic, photocopy, mechanical, recording or otherwise) without the prior written permission of the BCHBA.