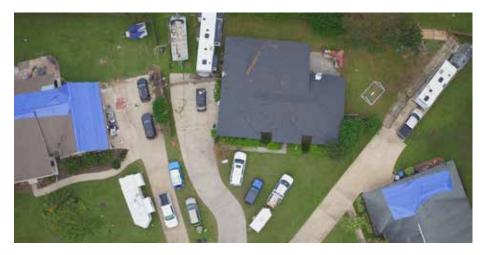

#### **REAL WORLD SUCCESS**

When Hurricane Sally made landfall on the

sixteenth anniversary of Hurricane Ivan, there were roughly 17,000 FORTIFIED homes in its path and, as expected, these homes suffered less damage than traditionally built homes. In fact, fewer than 100 of those homes – less than 1% - reported losses associated with FORTIFIED-related systems. These results are consistent with a North Carolina State study of claims data from four storms that hit the Carolinas. That research showed owners of FORTIFIED homes were 35% less likely to have enough damage to file an insurance claim. If they did, the study shows the damage was likely to be less severe.