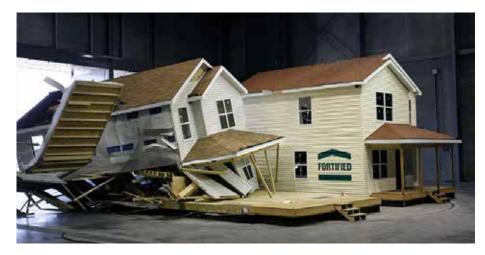

# Alabama Demands Science-Based Storm Protection

Since Hurricanes Ivan and Katrina, Alabama has embraced FORTIFIED as a way to ensure its homes are stronger and better able to withstand severe weather events. Based on decades of research by the Insurance Institute for Business & Home Safety (IBHS), FORTIFIED is a voluntary beyond-code construction and re-roofing method that reduces storm damage by strengthening areas of homes typically vulnerable to high winds and heavy rain.

#### **KEYS TO MAINTAINING A STRONG HOME**

The FORTIFIED standard requires a series of construction and roofing upgrades that create a system proven to strengthen homes against severe weather. Changes to a FORTIFIED home (or one built to the standard, but not designated) may compromise that system, reducing its effectiveness and leaving it vulnerable to storm damage.

Something as seemingly minor as installing a doggy-door can provide a path for wind to enter your home and undermine the impact and pressure-ratings of an exterior door. This small change could jeopardize a FORTIFIED designation and any insurance discount it provides. Bigger modifications like adding a covered porch or replacing your roof can have even bigger impacts on your home's resilience to storms. In fact, your FORTIFIED designa-