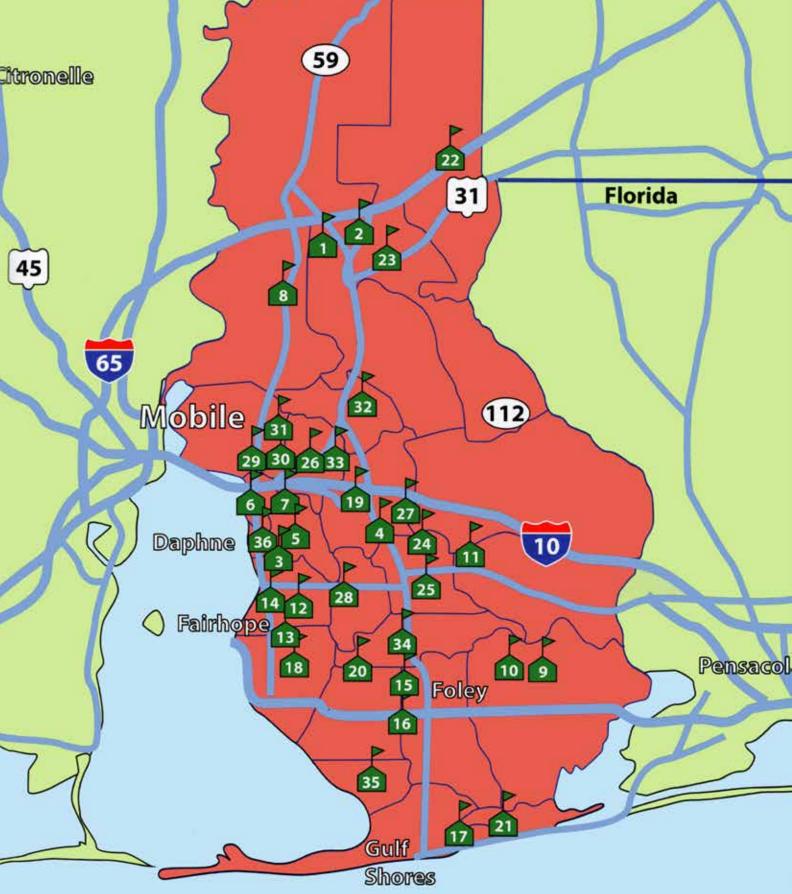

## Map to Area Subdivisions

- 1 CHURCHILL DOWNS Spanish Fort Starting from Low 100's
- 2 CAMBRON Spanish Fort Starting from Mid 200's
- 3 VILLAGE AT RAYNE PLANTATION Spanish Fort From the 400's
- 4 RAYNE PLANTATION Spanish Fort Starting from Low 500's
- 5 GRACE MAGNOLIA Spanish Fort Starting from Mid 200's
- 6 STONEBRIDGE Spanish Fort Starting from Mid 300's
- 7 BILTMORE AT STONEBRIDGE Spanish Fort From the 300's
- 8 TIMBERCREEK Spanish Fort Starting from High 200's
- 9 HISTORIC MALBIS Daphne Starting from Mid 150's
- 10 OAK CREEK Daphne Starting from Low 300's
- 11 DIAMANTE Daphne Starting from 300's
- 12 FRENCH SETTLEMENT Daphne Starting from 300's
- 13 THE WOODLANDS AT MALBIS Daphne Starting from high 170's
- 14 BEAU CHENE Daphne Starting from 500's
- 15 ST. AUGUSTINE Daphne Starting from 300's
- 16 WOODLAND TRACE Loxley Starting from mid 140's
- 17 LAKELAND Loxley Starting from mid 150's
- 18 PONDER PLACE Loxley Starting from 200's
- 19 BAILEY PLACE Daphne Starting in the high 300's
- 20 JUBILEE FARMS Daphne Starting from high 200's
- 21 ROCK CREEK Fairhope Starting from high 200's
- 22 TRENTINO Fairhope Starting from 300's
- 23 THE WATERS AT FAIRHOPE Fairhope Starting in 600's
- 24 NANA FIELD Robertsdale Starting from Low 150's
- 25 THE VERANDAS Fairhope Starting from Mid 500's
- 26 TRACERY Fairhope From the 400's
- 27 RIVERHORSE Fairhope Starting from 300's
- 28 CAMELLIA PLACE Silverhill Starting from 200's
- 29 OVERLAND Foley From the 400's
- 30 LONG PINE ESTATES Fairhope Starting from Low 200's
- 31 FAIRHOPE FALLS Fairhope Starting from 300's
- 32 QUAIL CREEK Fairhope Starting from Low 200's
- 33 FOX HOLLOW Fairhope Starting from 300's

- 34 LONGBRANCH Fairhope Starting from 300's
- 35 PINEWOOD Fairhope Starting from 240's
- 36 FAIRFIELD POINTE VILLAGE Fairhope Starting from Mid 230's
- 37 BAY POINTE Fairhope Starting from Low 300's
- 38 BATTLES TRACE Fairhope Starting from mid 500's
- 39 OLD BATTLES VILLAGE Fairhope Starting from 500's
- 40 POLO RIDGE Fairhope Starting from Low 300's
- 41 STONE CREEK Fairhope Starting from High 300's
- 42 MAGNOLIA SHORES Foley Starting from 200's
- 43 MAGNOLIA PLACE Magnolia Springs Starting from 200's
- 44 ASHLAND PLACE Magnolia Springs Starting from Low 160's
- 45 MAGNOLIA PINES Foley Lots Starting at \$99,950
- 46 COPPERWOOD Magnolia Springs Starting from 110's
- 47 SOUTHAMPTON Foley Starting from High 130's
- 48 PEACHTREE Foley Starting from 300's
- 49 LEDGEWICK Foley Starting from Low 200's
- 50 LAFAYETTE PLACE Foley Starting from Mid 200's
- 51 ASHFORD PARK Foley Starting from High 120's
- 52 ROSEWOOD Foley From the 300's
- 53 GARDEN PARK Foley Starting from Mid 150's
- 54 LAKEVIEW GARDEN Foley Starting from Mid 240's
- 55 FULTON PLACE Foley Starting from Low 140's
- 56 PRIMLAND Foley Starting from 300's
- 57 RALEY FARMS Gulf Shores Starting from 300's
- 58 THE VILLAGE AT CRAFT FARMS Gulf Shores Starting from 300's
- 59 AVENTURA Gulf Shores Starting from 300's
- 60 THE RETREAT AT BON SECOUR Gulf Shores Starting from 500's
- 61 SUMMER SALT Orange Beach Starting from 600's
- 62 BROKEN SOUND Orange Beach Starting from 400's
- 63 ISLESWORTH AT BEAR POINT HEIGHTS Orange Beach Starting from Low 300's
- 64 MAGNOLIA PLACE Orange Beach From the 290's

### For additional subdivision details and directions contact a local Realtor!