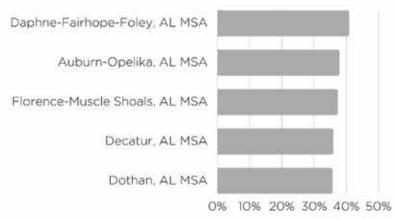

### SINGLE FAMILY HOME SALES BY MUNICIPALITY (2022)

45% increase in median home price, from 2019 to 2022

source: Baldwin Realtors