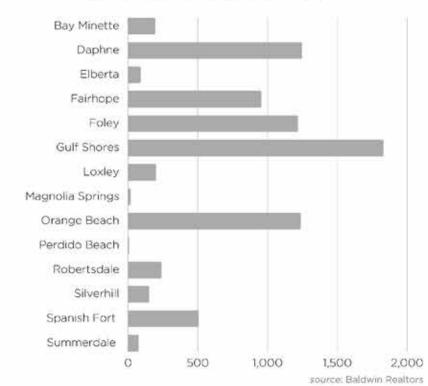

### SINGLE FAMILY HOME SALES BY MUNICIPALITY (2022)

45% increase in median home price, from 2019 to 2022

source: Baldwin Realtors