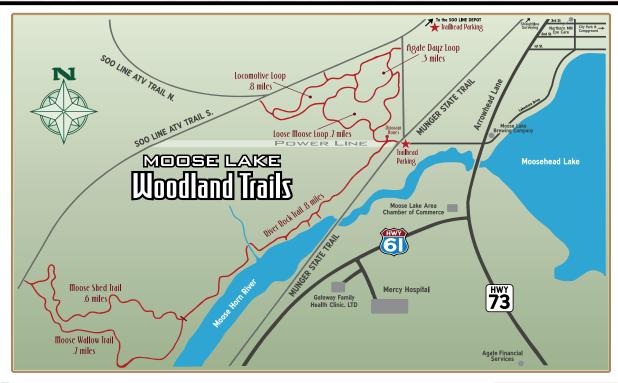

### **Moose Lake Woodland Trails**

The Moose Lake Woodland Trails consist of about three miles of rugged trails, for non-motorized use, that pass through a variety of habitats. No permit or fee is required. About a mile of the trails pass very close to the Moose Horn River. Deer, river otters, water fowl, song birds, and other wildlife are often seen from the trails. Some portions of the trails are often wet and muddy while others are mostly high and dry. The trails are very popular with snowshoers and fat bikers in the winter months. (Snowshoes can be borrowed from the Moose Lake Brewing Company.) All trails are signed to minimize the chance of getting lost; and phone service/data are generally available. Pets are welcome but please clean up after them. See ad on the last page.

For appointments in Moose Lake, call. (218) 485-2020 For appointments in Cromwell, call (218) 644-0910

WWW LATSPT COM

TRAIL SPONSORS

- STRAIGHTLINE SURVEYING
- Trails are rocky and possibly muddy. Use them at your own risk.
- If injured, dial 9II and provide your location (trail map).
- Practice tick bite protection.
- Trails are for NON-MOTORIZED USE ONLY.