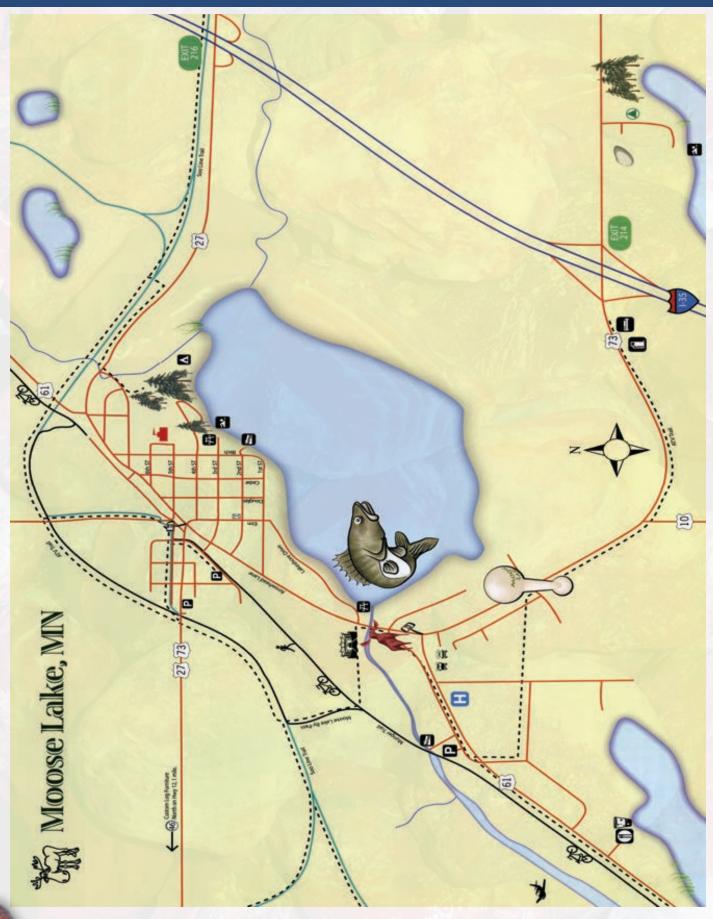

### AREA MAP

We are located just minutes from Walking, Biking
Four Wheeling, and Snowmobile Trails.
We offer a Pool, Whirlpool, and Sauna
Along with our Daybreak Breakfast
For reservations please call 218-485-8885
Or email at mooselakelodgeandsuites@gmail.com