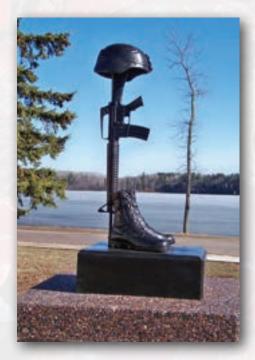

#### **Veterans' Memorial Park**

Found at the corner of Seventh Street and Birch Avenue, Veterans' Memorial Park honors the men and women who have bravely served our country. Two benches are set to allow for a restful remembrance.