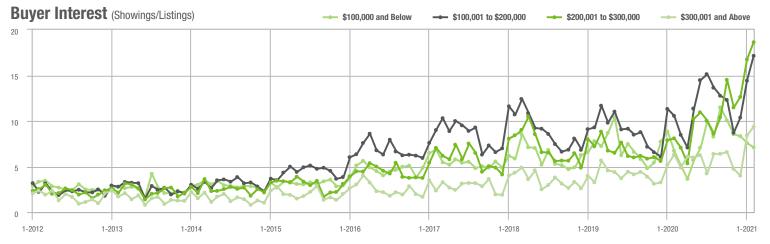

# **Showing Statistics**

| MLS Area                | Total<br>Showings | Buyer Interest<br>(Showings / Listings) | Managed<br>Listings |
|-------------------------|-------------------|-----------------------------------------|---------------------|
| Alexander County, NC    | 653               | 7.9                                     | 112                 |
| Anson County, NC        | 104               | 2.9                                     | 51                  |
| Cabarrus County, NC     | 6,921             | 18.0                                    | 446                 |
| Charlotte MSA           | 82,053            | 16.2                                    | 5,960               |
| Chester County, SC      | 188               | 2.8                                     | 80                  |
| Chesterfield County, SC | 68                | 3.9                                     | 27                  |
| Cleveland County, SC    | 1,151             | 7.8                                     | 193                 |
| City of Charlotte, NC   | 34,755            | 18.4                                    | 2,058               |
| Concord, NC             | 4,573             | 20.6                                    | 253                 |
| Davidson, NC            | 822               | 12.9                                    | 78                  |
| Denver, NC              | 1,050             | 9.6                                     | 142                 |
| Fort Mill, SC           | 3,100             | 21.0                                    | 163                 |
| Gaston County, NC       | 5,583             | 12.8                                    | 529                 |
| Gastonia, NC            | 2,401             | 14.3                                    | 182                 |
| Huntersville, NC        | 2,591             | 18.5                                    | 164                 |
| Iredell County, NC      | 5,502             | 11.8                                    | 660                 |
| Kannapolis, NC          | 1,539             | 13.7                                    | 128                 |
| Lake Norman             | 4,238             | 11.9                                    | 494                 |
| Lake Wylie              | 1,930             | 10.4                                    | 279                 |
| Lancaster County, SC    | 2,882             | 10.9                                    | 334                 |
| Lincoln County, NC      | 2,315             | 10.9                                    | 293                 |
| Lincolnton, NC          | 993               | 13.4                                    | 105                 |
| Matthews, NC            | 3,207             | 27.9                                    | 129                 |
| Mecklenburg County, NC  | 43,204            | 18.6                                    | 2,550               |
| Monroe, NC              | 2,398             | 13.9                                    | 201                 |
| Montgomery County, NC   | 342               | 3.8                                     | 154                 |
| Mooresville, NC         | 3,173             | 14.1                                    | 298                 |
| Rock Hill, SC           | 3,734             | 19.0                                    | 252                 |
| Salisbury, NC           | 1,694             | 9.4                                     | 220                 |
| Stanly County, NC       | 1,084             | 7.7                                     | 195                 |
| Statesville, NC         | 1,543             | 8.8                                     | 258                 |
| Union County, NC        | 8,964             | 17.4                                    | 620                 |
| Uptown Charlotte        | 982               | 8.4                                     | 120                 |
| Waxhaw, NC              | 2,781             | 18.1                                    | 185                 |
| York County, SC         | 8,874             | 15.8                                    | 708                 |