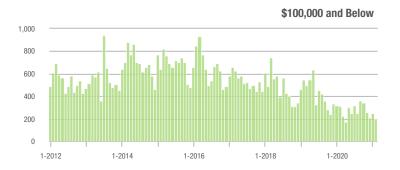

| \$200,001 to \$300,000 | 765               | + 26.0%                  | - 20.2%                    | 18.6             | + 129.6%                           | + 11.3%                    | 42               | - 48.1%                  | - 27.6%                    |  |
| \$300,001 and Above    | 329               | + 3.1%                   | + 2.5%                     | 9.3              | + 47.6%                            | + 11.0%                    | 39               | - 37.1%                  | - 18.8%                    |  |
| Total                  | 2,401             | - 7.0%                   | - 14.7%                    | 14.3             | + 64.4%                            | + 10.0%                    | 182              | - 49.9%                  | - 24.2%                    |  |















# **Huntersville, NC**

|                        | Total<br>Showings |                          |                            | (:               | Buyer Interest (Showings/Listings) |                            |                  | Managed<br>Listings      |                            |  |
|------------------------|-------------------|--------------------------|----------------------------|------------------|------------------------------------|----------------------------|------------------|--------------------------|----------------------------|--|
| Price Range            | February<br>2021  | Year-Over-Year<br>Change | Month-Over-Month<br>Change | February<br>2021 | Year-Over-Year<br>Change           | Month-Over-Month<br>Change | February<br>2021 | Year-Over-Year<br>Chang