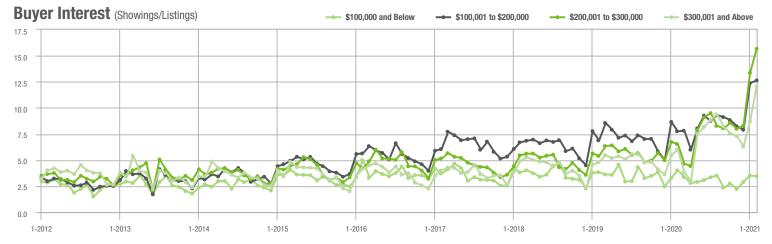

,001 to \$300,000 | 1,428             | + 14.3%                  | + 3.6%                     | 15.7             | + 141.5%                           | + 17.4%                    | 114              | - 55.5%                  | - 10.9%                    |  |
| \$300,001 and Above    | 2,512             | - 6.9%                   | + 10.9%                    | 12.1             | + 101.7%                           | + 38.6%                    | 270              | - 55.0%                  | - 19.9%                    |  |
| Total                  | 5,502             | - 0.2%                   | + 5.4%                     | 11.8             | + 87.3%                            | + 20.3%                    | 660              | - 49.5%                  | - 13.3%                    |  |















# Kannapolis, NC

|                        | Total<br>Showings |                          |                            | (:               | Buyer Into<br>Showings/L |                            | Managed<br>Listings |                          |                            |
|------------------------|-------------------|--------------------------|----------------------------|------------------|--------------------------|----------------------------|---------------------|--------------------------|----------------------------|
| Price Range            | February<br>2021  | Year-Over-Year<br>Change | Month-Over-Month<br>Change | February<br>2021 | Year-Over-Year<br>Change | Month-Over-Month<br>Change | February<br>2021    | Year-Over-Year<br>Change | Month-Over-Month<br>Change |
| \$100,