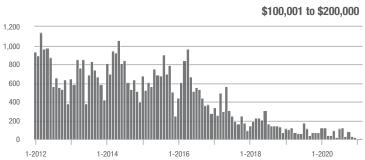

\$200,001 to \$300,000 | 594               | - 38.1%                  | + 50.8%                    | 27.5             | + 93.7%                            | + 38.1%                    | 28               | - 65.9%                  | - 3.4%                     |  |
| \$300,001 and Above    | 1,972             | + 2.9%                   | + 9.4%                     | 18.2             | + 116.7%                           | + 23.5%                    | 123              | - 55.6%                  | - 12.1%                    |  |
| Total                  | 2,591             | - 14.3%                  | + 17.1%                    | 18.5             | + 92.7%                            | + 24.8%                    | 164              | - 57.6%                  | - 8.9%                     |  |















# **Iredell County, NC**

|                        | Total<br>Showings |                          |                            | (:               | Buyer Interest (Showings/Listings) |                            |                  | Managed<br>Listings      |                            |  |
|------------------------|-------------------|--------------------------|----------------------------|------------------|------------------------------------|----------------------------|------------------|--------------------------|----------------------------|--|
| Price Range            | February<br>2021  | Year-Over-Year<br>Change | Month-Over-Month<br>Change | February<br>2021 | Year-Over-Year<br>Change           | Month-Over-Month<br>Change | February<br>2021 | Year-Over-Year<br>Chang