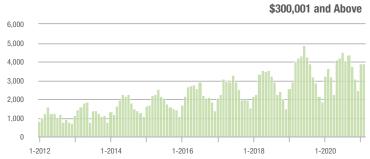

00,001 to \$300,000 | 2,690             | - 4.8%                   | + 7.4%                     | 18.4             | + 97.8%                            | + 14.8%                    | 177              | - 51.2%                  | - 7.3%                     |  |
| \$300,001 and Above    | 3,898             | + 7.6%                   | + 0.1%                     | 14.9             | + 122.4%                           | + 9.5%                     | 294              | - 54.7%                  | - 12.8%                    |  |
| Total                  | 8,874             | - 1.5%                   | + 6.8%                     | 15.8             | + 97.5%                            | + 12.4%                    | 708              | - 51.0%                  | - 8.8%                     |  |