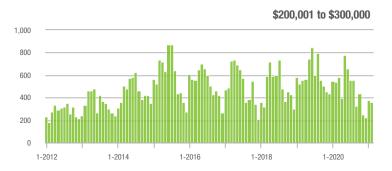

# **Alexander County, NC**

1-2014

1-2013

1-2015

1-2016

1-2017

|                        | Total<br>Showings |                          |                            | (:               | Buyer Interest (Showings/Listings) |                            |                  | Managed<br>Listings      |                            |  |
|------------------------|-------------------|--------------------------|----------------------------|------------------|------------------------------------|----------------------------|------------------|--------------------------|----------------------------|--|
| Price Range            | February<br>2021  | Year-Over-Year<br>Change | Month-Over-Month<br>Change | February<br>2021 | Year-Over-Year<br>Change           | Month-Over-Month<br>Change | February<br>2021 | Year-Over-Year<br>Change | Month-Over-Month<br>Change |  |
| \$100,000 and Below    | 52                | + 100.0%                 | + 2.0%                     | 2.1              | - 25.0%                            | - 43.9%                    | 34               | - 17.1%                  | + 17.2%                    |  |
| \$100,001 to \$200,000 | 243               | + 636.4%                 | + 76.1%                    | 9.6              | + 128.6%                           | + 85.5%                    | 32               | + 100.0%                 | - 3.0%                     |  |
| \$200,001 to \$300,000 | 201               | + 1,016.7%               | + 93.3%                    | 11.0             | + 83.3%                            | + 38.8%                    | 22               | + 340.0%                 | + 29.4%                    |  |
| \$300,001 and Above    | 157               | + 528.0%                 | + 76.4%                    | 8.2              | + 192.9%                           | + 107.1%                   | 24               | + 84.6%                  | - 14.3%                    |  |
| Total                  | 653               | + 540.2%                 | + 70.9%                    | 7.9              | + 132.4%                           | + 54.5%                    | 112              | + 49.3%                  | + 4.7%                     |  |

#### **Showings**

1-2012

1-2019

1-2020