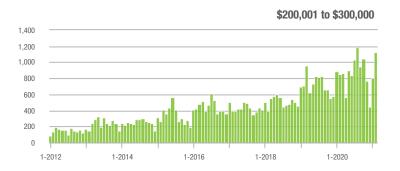

# **Alexander County, NC**

1-2014

1-2013

1-2015

1-2016

1-2017

|                        | Total<br>Showings |                          |                            | (:               | Buyer Interest (Showings/Listings) |                            |                  | Managed<br>Listings      |                            |  |
|------------------------|-------------------|--------------------------|----------------------------|------------------|------------------------------------|----------------------------|------------------|--------------------------|----------------------------|--|
| Price Range            | February<br>2021  | Year-Over-Year<br>Change | Month-Over-Month<br>Change | February<br>2021 | Year-Over-Year<br>Change           | Month-Over-Month<br>Change | February<br>2021 | Year-Over-Year<br>Change | Month-Over-Month<br>Change |  |
| \$100,000 and Below    | 52                | + 100.0%                 | + 2.0%                     | 2.1              | - 25.0%                            | - 43.9%                    | 34               | - 17.1%                  | + 17.2%                    |  |
| \$100,001 to \$200,000 | 243               | + 636.4%                 | + 76.1%                    | 9.6              | + 128.6%                           | + 85.5%                    | 32               | + 100.0%                 | - 3.0%                     |  |
| \$200,001 to \$300,000 | 201               | + 1,016.7%               | + 93.3%                    | 11.0             | + 83.3%                            | + 38.8%                    | 22               | + 340.0%                 | + 29.4%                    |  |
| \$300,001 and Above    | 157               | + 528.0%                 | + 76.4%                    | 8.2              | + 192.9%                           | + 107.1%                   | 24               | + 84.6%                  | - 14.3%                    |  |
| Total                  | 653               | + 540.2%                 | + 70.9%                    | 7.9              | + 132.4%                           | + 54.5%                    | 112              | + 49.3%                  | + 4.7%                     |  |

#### **Showings**

1-2012

1-2019

1-2020