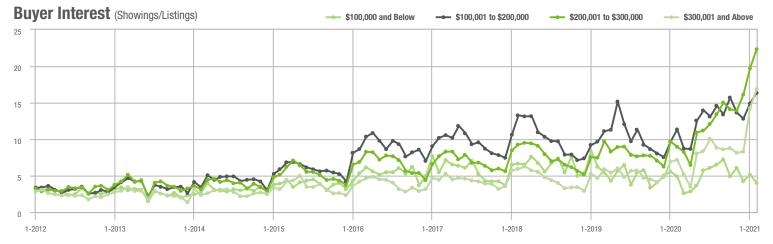

# **Showing Statistics**

| MLS Area                | Total<br>Showings | Buyer Interest<br>(Showings / Listings) | Managed<br>Listings |
|-------------------------|-------------------|-----------------------------------------|---------------------|
| Alexander County, NC    | 653               | 7.9                                     | 112                 |
| Anson County, NC        | 104               | 2.9                                     | 51                  |
| Cabarrus County, NC     | 6,921             | 18.0                                    | 446                 |
| Charlotte MSA           | 82,053            | 16.2                                    | 5,960               |
| Chester County, SC      | 188               | 2.8                                     | 80                  |
| Chesterfield County, SC | 68                | 3.9                                     | 27                  |
| Cleveland County, SC    | 1,151             | 7.8                                     | 193                 |
| City of Charlotte, NC   | 34,755            | 18.4                                    | 2,058               |
| Concord, NC             | 4,573             | 20.6                                    | 253                 |
| Davidson, NC            | 822               | 12.9                                    | 78                  |
| Denver, NC              | 1,050             | 9.6                                     | 142                 |
| Fort Mill, SC           | 3,100             | 21.0                                    | 163                 |
| Gaston County, NC       | 5,583             | 12.8                                    | 529                 |
| Gastonia, NC            | 2,401             | 14.3                                    | 182                 |
| Huntersville, NC        | 2,591             | 18.5                                    | 164                 |
| Iredell County, NC      | 5,502             | 11.8                                    | 660                 |
| Kannapolis, NC          | 1,539             | 13.7                                    | 128                 |
| Lake Norman             | 4,238             | 11.9                                    | 494                 |
| Lake Wylie              | 1,930             | 10.4                                    | 279                 |
| Lancaster County, SC    | 2,882             | 10.9                                    | 334                 |
| Lincoln County, NC      | 2,315             | 10.9                                    | 293                 |
| Lincolnton, NC          | 993               | 13.4                                    | 105                 |
| Matthews, NC            | 3,207             | 27.9                                    | 129                 |
| Mecklenburg County, NC  | 43,204            | 18.6                                    | 2,550               |
| Monroe, NC              | 2,398             | 13.9                                    | 201                 |
| Montgomery County, NC   | 342               | 3.8                                     | 154                 |
| Mooresville, NC         | 3,173             | 14.1                                    | 298                 |
| Rock Hill, SC           | 3,734             | 19.0                                    | 252                 |
| Salisbury, NC           | 1,694             | 9.4                                     | 220                 |
| Stanly County, NC       | 1,084             | 7.7                                     | 195                 |
| Statesville, NC         | 1,543             | 8.8                                     | 258                 |
| Union County, NC        | 8,964             | 17.4                                    | 620                 |
| Uptown Charlotte        | 982               | 8.4                                     | 120                 |
| Waxhaw, NC              | 2,781             | 18.1                                    | 185                 |
| York County, SC         | 8,874             | 15.8                                    | 708                 |