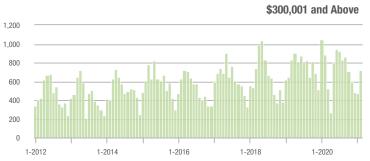

00,001 to \$300,000 | 97                | - 38.6%                  | + 27.6%                    | 13.1             | + 48.9%                            | + 64.3%                    | 9                | - 55.0%                  | 0.0%                       |  |
| \$300,001 and Above    | 720               | - 17.9%                  | + 53.8%                    | 14.3             | + 83.3%                            | + 59.0%                    | 62               | - 58.4%                  | - 7.5%                     |  |
| Total                  | 822               | - 24.6%                  | + 45.7%                    | 12.9             | + 69.7%                            | + 51.8%                    | 78               | - 57.4%                  | - 4.9%                     |  |















### **Denver, NC**

|                        | Total<br>Showings |                          |                            | (:               | Buyer Interest (Showings/Listings) |                            |                  | Managed<br>Listings      |                            |  |
|------------------------|-------------------|--------------------------|----------------------------|------------------|------------------------------------|----------------------------|------------------|--------------------------|----------------------------|--|
| Price Range            | February<br>2021  | Year-Over-Year<br>Change | Month-Over-Month<br>Change | February<br>2021 | Year-Over-Year<br>Change           | Month-Over-Month<br>Change | February<br>2021 | Year-Over-Year<br>Change | Month-