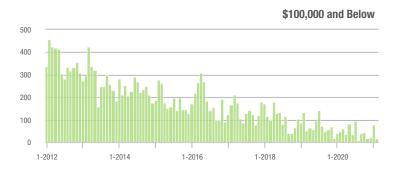

| \$200,001 to \$300,000 | 1,123             | + 32.4%                  | + 40.4%                    | 16.4             | + 65.7%                            | + 10.4%                    | 76               | - 24.0%                  | + 24.6%                    |  |
| \$300,001 and Above    | 773               | + 136.4%                 | + 40.3%                    | 13.9             | + 143.9%                           | + 23.3%                    | 71               | - 18.4%                  | + 4.4%                     |  |
| Total                  | 2,398             | + 45.8%                  | + 41.3%                    | 13.9             | + 82.9%                            | + 22.6%                    | 201              | - 31.2%                  | + 8.6%                     |  |















### **Montgomery County, NC**

1-2014

1-2013

1-2015

1-2016

|                        | Total<br>Showings |                          |                            | (:               | Buyer Into<br>Showings/L |                            | Managed<br>Listings |                          |                            |
|------------------------|-------------------|--------------------------|----------------------------|------------------|--------------------------|----------------------------|---------------------|--------------------------|----------------------------|
| Price Range            | February<br>2021  | Year-Over-Year<br>Change | Month-Over-Month<br>Change | February<br>2021 | Year-Over-Year<br>Change | Month-Over-Month<br>Change | February<br>2021    | Year-Over-Y