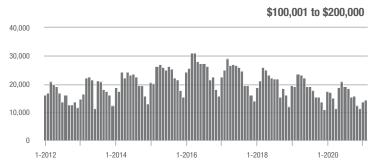

\$200,001 to \$300,000 | 26,569            | + 13.5%                  | + 9.9%                     | 20.5             | + 93.4%                            | + 15.8%                    | 1,427            | - 43.8%                  | - 5.7%                     |  |
| \$300,001 and Above    | 39,304            | + 20.7%                  | + 18.1%                    | 15.7             | + 91.5%                            | + 24.3%                    | 2,883            | - 42.2%                  | - 8.6%                     |  |
| Total                  | 82,053            | + 8.5%                   | + 12.7%                    | 16.2             | + 80.0%                            | + 19.2%                    | 5,960            | - 44.0%                  | - 8.3%                     |  |













# **Chester County, SC**

1-2013

1-2012

1-2014

1-2015

1-2016

1-2017

|                        | Total<br>Showings |                          |                            | (:               | Buyer Interest (Showings/Listings) |                            |                  | Managed<br>Listings      |                            |  |
|------------------------|-------------------|--------------------------|----------------------------|------------------|------------------------------------|----------------------------|------------------|--------------------------|----------------------------|--|
| Price Range            | February<br>2021  | Year-Over-Year<br>Change | Month-Over-Month<br>Change | February<br>2021 | Year-Over-Year<br>Change           | Month-Over-Month<br>Chang