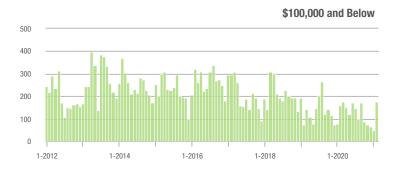

| - 6.1%                     |
| \$200,001 to \$300,000 | 671               | + 6.0%                   | + 35.8%                    | 18.4             | + 155.6%                 | + 54.3%                    | 46                  | - 58.9%                  | - 9.8%                     |
| \$300,001 and Above    | 954               | + 22.6%                  | + 11.7%                    | 9.4              | + 113.6%                 | + 18.6%                    | 130                 | - 45.1%                  | - 10.3%                    |
| Total                  | 2,315             | + 16.6%                  | + 21.7%                    | 10.9             | + 101.9%                 | + 29.6%                    | 293                 | - 47.7%                  | - 8.7%                     |















\$100,001 to \$200,000

1-2020

# **Lincolnton, NC**

|                        | Total<br>Showings |                          |                            | (:               | Buyer Interest (Showings/Listings) |                            |                  | Managed<br>Listings      |                            |  |
|------------------------|-------------------|--------------------------|----------------------------|------------------|------------------------------------|----------------------------|------------------|--------------------------|----------------------------|--|
| Price Range            | February<br>2021  | Year-Over-Year<br>Change | Month-Over-Month<br>Change | February<br>2021 | Year-Over-Year<br>Change           | Month-Over-Month<br>Change | February<br>