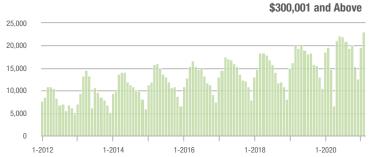

00,001 to \$300,000 | 14,555            | + 10.8%                  | + 14.2%                    | 24.6             | + 89.2%                            | + 17.3%                    | 631              | - 42.9%                  | - 4.1%                     |  |
| \$300,001 and Above    | 23,127            | + 17.3%                  | + 17.3%                    | 16.1             | + 71.3%                            | + 23.9%                    | 1,591            | - 36.2%                  | - 8.7%                     |  |
| Total                  | 43,204            | + 6.2%                   | + 14.9%                    | 18.6             | + 70.6%                            | + 20.9%                    | 2,550            | - 41.0%                  | - 7.6%                     |  |















### Monroe, NC

|                        | Total<br>Showings |                          |                            | (:               | Buyer Interest (Showings/Listings) |                            |                  | Managed<br>Listings      |                            |  |
|------------------------|-------------------|--------------------------|----------------------------|------------------|------------------------------------|----------------------------|------------------|--------------------------|----------------------------|--|
| Price Range            | February<br>2021  | Year-Over-Year<br>Change | Month-Over-Month<br>Change | February<br>2021 | Year-Over-Year<br>Change           | Month-Over-Month<br>Change | February<br>2021 | Year-Over-Year<br>Change | Month-Over