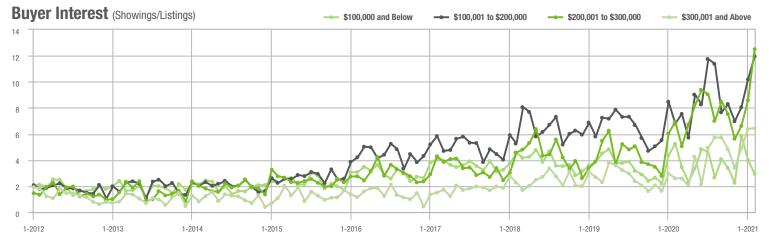

,001 to \$300,000 | 617               | + 43.2%                  | + 30.2%                    | 12.5             | + 78.6%                            | + 45.7%                    | 54               | - 26.0%                  | - 11.5%                    |  |
| \$300,001 and Above    | 203               | + 99.0%                  | + 1.0%                     | 6.4              | + 146.2%                           | + 0.8%                     | 40               | - 24.5%                  | - 4.8%                     |  |
| Total                  | 1,694             | + 10.0%                  | + 8.9%                     | 9.4              | + 59.3%                            | + 21.5%                    | 220              | - 37.3%                  | - 11.6%                    |  |















# **Stanly County, NC**

|                        | Total<br>Showings |                          |                            | (:               | Buyer Interest (Showings/Listings) |                            |                  | Managed<br>Listings      |                            |  |
|------------------------|-------------------|--------------------------|----------------------------|------------------|------------------------------------|----------------------------|------------------|--------------------------|----------------------------|--|
| Price Range            | February<br>2021  | Year-Over-Year<br>Change | Month-Over-Month<br>Change | February<br>2021 | Year-Over-Year<br>Change           | Month-Over-Month<br>Change | February<br>2021 | Year-Over-Year<br>Change | Mon