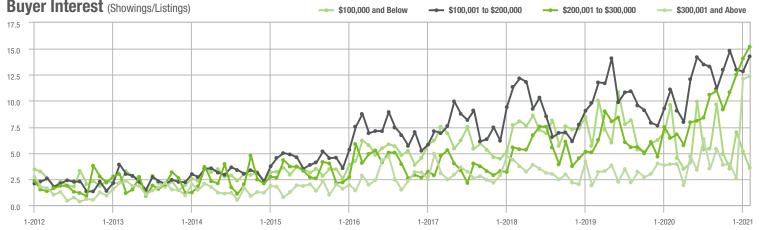

# **Showing Statistics**

| MLS Area                | Total<br>Showings | Buyer Interest<br>(Showings / Listings) | Managed<br>Listings |
|-------------------------|-------------------|-----------------------------------------|---------------------|
| Alexander County, NC    | 653               | 7.9                                     | 112                 |
| Anson County, NC        | 104               | 2.9                                     | 51                  |
| Cabarrus County, NC     | 6,921             | 18.0                                    | 446                 |
| Charlotte MSA           | 82,053            | 16.2                                    | 5,960               |
| Chester County, SC      | 188               | 2.8                                     | 80                  |
| Chesterfield County, SC | 68                | 3.9                                     | 27                  |
| Cleveland County, SC    | 1,151             | 7.8                                     | 193                 |
| City of Charlotte, NC   | 34,755            | 18.4                                    | 2,058               |
| Concord, NC             | 4,573             | 20.6                                    | 253                 |
| Davidson, NC            | 822               | 12.9                                    | 78                  |
| Denver, NC              | 1,050             | 9.6                                     | 142                 |
| Fort Mill, SC           | 3,100             | 21.0                                    | 163                 |
| Gaston County, NC       | 5,583             | 12.8                                    | 529                 |
| Gastonia, NC            | 2,401             | 14.3                                    | 182                 |
| Huntersville, NC        | 2,591             | 18.5                                    | 164                 |
| Iredell County, NC      | 5,502             | 11.8                                    | 660                 |
| Kannapolis, NC          | 1,539             | 13.7                                    | 128                 |
| Lake Norman             | 4,238             | 11.9                                    | 494                 |
| Lake Wylie              | 1,930             | 10.4                                    | 279                 |
| Lancaster County, SC    | 2,882             | 10.9                                    | 334                 |
| Lincoln County, NC      | 2,315             | 10.9                                    | 293                 |
| Lincolnton, NC          | 993               | 13.4                                    | 105                 |
| Matthews, NC            | 3,207             | 27.9                                    | 129                 |
| Mecklenburg County, NC  | 43,204            | 18.6                                    | 2,550               |
| Monroe, NC              | 2,398             | 13.9                                    | 201                 |
| Montgomery County, NC   | 342               | 3.8                                     | 154                 |
| Mooresville, NC         | 3,173             | 14.1                                    | 298                 |
| Rock Hill, SC           | 3,734             | 19.0                                    | 252                 |
| Salisbury, NC           | 1,694             | 9.4                                     | 220                 |
| Stanly County, NC       | 1,084             | 7.7                                     | 195                 |
| Statesville, NC         | 1,543             | 8.8                                     | 258                 |
| Union County, NC        | 8,964             | 17.4                                    | 620                 |
| Uptown Charlotte        | 982               | 8.4                                     | 120                 |
| Waxhaw, NC              | 2,781             | 18.1                                    | 185                 |
| York County, SC         | 8,874             | 15.8                                    | 708                 |