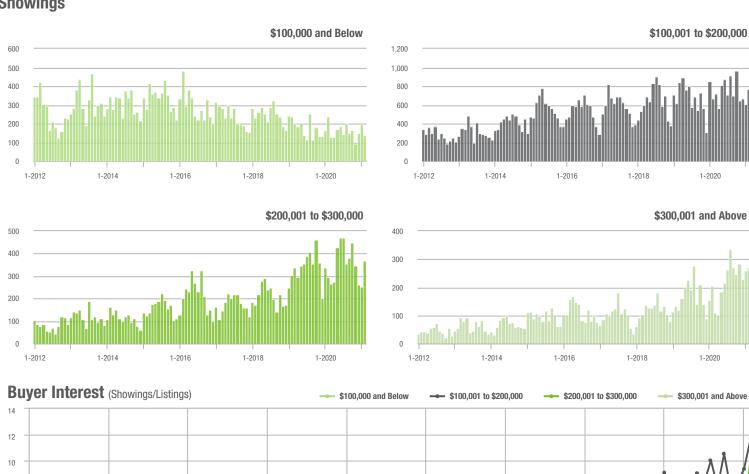

# **Alexander County, NC**

1-2014

1-2013

1-2015

1-2016

1-2017

|                        | Total<br>Showings |                          |                            | (:               | Buyer Interest (Showings/Listings) |                            |                  | Managed<br>Listings      |                            |  |
|------------------------|-------------------|--------------------------|----------------------------|------------------|------------------------------------|----------------------------|------------------|--------------------------|----------------------------|--|
| Price Range            | February<br>2021  | Year-Over-Year<br>Change | Month-Over-Month<br>Change | February<br>2021 | Year-Over-Year<br>Change           | Month-Over-Month<br>Change | February<br>2021 | Year-Over-Year<br>Change | Month-Over-Month<br>Change |  |
| \$100,000 and Below    | 52                | + 100.0%                 | + 2.0%                     | 2.1              | - 25.0%                            | - 43.9%                    | 34               | - 17.1%                  | + 17.2%                    |  |
| \$100,001 to \$200,000 | 243               | + 636.4%                 | + 76.1%                    | 9.6              | + 128.6%                           | + 85.5%                    | 32               | + 100.0%                 | - 3.0%                     |  |
| \$200,001 to \$300,000 | 201               | + 1,016.7%               | + 93.3%                    | 11.0             | + 83.3%                            | + 38.8%                    | 22               | + 340.0%                 | + 29.4%                    |  |
| \$300,001 and Above    | 157               | + 528.0%                 | + 76.4%                    | 8.2              | + 192.9%                           | + 107.1%                   | 24               | + 84.6%                  | - 14.3%                    |  |
| Total                  | 653               | + 540.2%                 | + 70.9%                    | 7.9              | + 132.4%                           | + 54.5%                    | 112              | + 49.3%                  | + 4.7%                     |  |