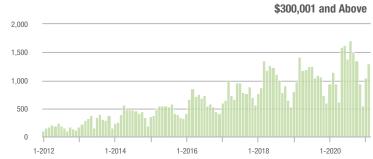

00,001 to \$300,000 | 789               | - 13.0%                  | + 57.8%                    | 14.5             | + 83.5%                            | + 48.9%                    | 62               | - 52.3%                  | + 6.9%                     |  |
| \$300,001 and Above    | 1,307             | + 13.9%                  | + 25.9%                    | 11.4             | + 96.6%                            | + 17.5%                    | 143              | - 48.4%                  | - 1.4%                     |  |
| Total                  | 2,882             | + 6.1%                   | + 41.0%                    | 10.9             | + 73.0%                            | + 23.0%                    | 334              | - 43.9%                  | + 5.7%                     |  |















# **Lincoln County, NC**

|                        | Total<br>Showings |                          |                            | (:               | Buyer Into<br>Showings/L |                            | Managed<br>Listings |                          |                            |
|------------------------|-------------------|--------------------------|----------------------------|------------------|--------------------------|----------------------------|---------------------|--------------------------|----------------------------|
| Price Range            | February<br>2021  | Year-Over-Year<br>Change | Month-Over-Month<br>Change | February<br>2021 | Year-Over-Year<br>Change | Month-Over-Month<br>Change | February<br>2021    | Year-Over-Year<br>Change | Month-Over-Month<br>Change