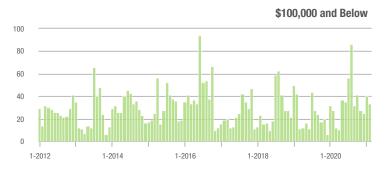

| \$200,001 to \$300,000 | 356               | - 33.6%                  | - 6.1%                     | 15.0             | + 105.5%                           | + 18.4%                    | 55               | - 56.7%                  | - 16.7%                    |  |
| \$300,001 and Above    | 1,475             | - 17.6%                  | + 25.1%                    | 11.3             | + 91.5%                            | + 32.4%                    | 146              | - 59.9%                  | - 11.5%                    |  |
| Total                  | 1,930             | - 20.9%                  | + 16.3%                    | 10.4             | + 76.3%                            | + 25.1%                    | 279              | - 54.0%                  | - 10.9%                    |  |















### **Lancaster County, SC**

|                        | Total<br>Showings |                          |                            | (:               | Buyer Interest (Showings/Listings) |                            |                  | Managed<br>Listings      |                            |  |
|------------------------|-------------------|--------------------------|----------------------------|------------------|------------------------------------|----------------------------|------------------|--------------------------|----------------------------|--|
| Price Range            | February<br>2021  | Year-Over-Year<br>Change | Month-Over-Month<br>Change | February<br>2021 | Year-Over-Year<br>Change           | Month-Over-Month<br>Change | February<br>2021 | Year-Over-Year<br