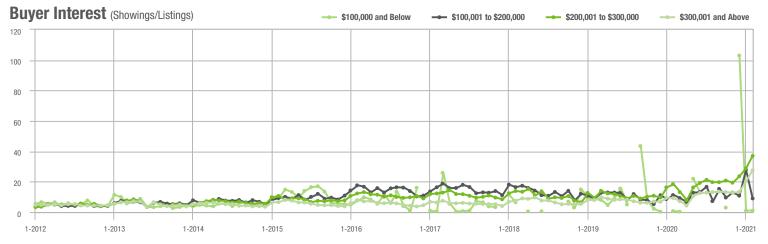

%                    |
| \$200,001 to \$300,000 | 815               | - 19.9%                  | + 17.6%                    | 37.0             | + 101.1%                 | + 28.1%                    | 24                  | - 57.9%                  | - 7.7%                     |
| \$300,001 and Above    | 2,335             | + 85.0%                  | + 69.0%                    | 27.6             | + 196.8%                 | + 36.5%                    | 95                  | - 39.9%                  | + 10.5%                    |
| Total                  | 3,207             | + 30.1%                  | + 34.6%                    | 27.9             | + 138.5%                 | + 22.2%                    | 129                 | - 46.0%                  | + 2.4%                     |















### **Mecklenburg County, NC**

|                        | Total<br>Showings |                          |                            | (:               | Buyer Interest (Showings/Listings) |                            |                  | Managed<br>Listings      |                            |  |
|------------------------|-------------------|--------------------------|----------------------------|------------------|------------------------------------|----------------------------|------------------|--------------------------|----------------------------|--|
| Price Range            | February<br>2021  | Year-Over-Year<br>Change | Month-Over-Month<br>Change | February<br>2021 | Year-Over-Year<br>Change           | Month-Over-Month<br>Change | February<br>2021 | Year-Over-Year<br>Chang