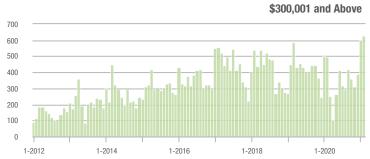

00,001 to \$300,000 | 323               | - 17.2%                  | + 6.3%                     | 9.5              | - 29.1%                            | + 9.4%                     | 34               | + 17.2%                  | - 2.9%                     |  |
| \$300,001 and Above    | 629               | + 26.6%                  | + 5.2%                     | 7.9              | - 16.0%                            | + 12.8%                    | 82               | + 43.9%                  | - 9.9%                     |  |
| Total                  | 982               | + 2.4%                   | + 2.1%                     | 8.4              | - 20.8%                            | + 8.8%                     | 120              | + 27.7%                  | - 8.4%                     |  |















### Waxhaw, NC

|                        | Total<br>Showings |                          |                            | (                | Buyer Interest (Showings/Listings) |                            |                  | Managed<br>Listings      |                            |  |
|------------------------|-------------------|--------------------------|----------------------------|------------------|------------------------------------|----------------------------|------------------|--------------------------|----------------------------|--|
| Price Range            | February<br>2021  | Year-Over-Year<br>Change | Month-Over-Month<br>Change | February<br>2021 | Year-Over-Year<br>Change           | Month-Over-Month<br>Change | February<br>2021 | Year-Over-Year<br>Change | Month-Over