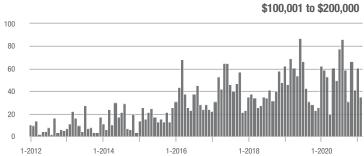

# **Alexander County, NC**

1-2014

1-2013

1-2015

1-2016

1-2017

|                        | Total<br>Showings |                          |                            | (:               | Buyer Interest (Showings/Listings) |                            |                  | Managed<br>Listings      |                            |  |
|------------------------|-------------------|--------------------------|----------------------------|------------------|------------------------------------|----------------------------|------------------|--------------------------|----------------------------|--|
| Price Range            | February<br>2021  | Year-Over-Year<br>Change | Month-Over-Month<br>Change | February<br>2021 | Year-Over-Year<br>Change           | Month-Over-Month<br>Change | February<br>2021 | Year-Over-Year<br>Change | Month-Over-Month<br>Change |  |
| \$100,000 and Below    | 52                | + 100.0%                 | + 2.0%                     | 2.1              | - 25.0%                            | - 43.9%                    | 34               | - 17.1%                  | + 17.2%                    |  |
| \$100,001 to \$200,000 | 243               | + 636.4%                 | + 76.1%                    | 9.6              | + 128.6%                           | + 85.5%                    | 32               | + 100.0%                 | - 3.0%                     |  |
| \$200,001 to \$300,000 | 201               | + 1,016.7%               | + 93.3%                    | 11.0             | + 83.3%                            | + 38.8%                    | 22               | + 340.0%                 | + 29.4%                    |  |
| \$300,001 and Above    | 157               | + 528.0%                 | + 76.4%                    | 8.2              | + 192.9%                           | + 107.1%                   | 24               | + 84.6%                  | - 14.3%                    |  |
| Total                  | 653               | + 540.2%                 | + 70.9%                    | 7.9              | + 132.4%                           | + 54.5%                    | 112              | + 49.3%                  | + 4.7%                     |  |