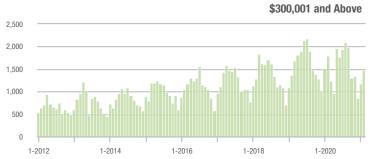

# **Alexander County, NC**

1-2014

1-2013

1-2015

1-2016

1-2017

|                        | Total<br>Showings |                          |                            | (:               | Buyer Interest (Showings/Listings) |                            |                  | Managed<br>Listings      |                            |  |
|------------------------|-------------------|--------------------------|----------------------------|------------------|------------------------------------|----------------------------|------------------|--------------------------|----------------------------|--|
| Price Range            | February<br>2021  | Year-Over-Year<br>Change | Month-Over-Month<br>Change | February<br>2021 | Year-Over-Year<br>Change           | Month-Over-Month<br>Change | February<br>2021 | Year-Over-Year<br>Change | Month-Over-Month<br>Change |  |
| \$100,000 and Below    | 52                | + 100.0%                 | + 2.0%                     | 2.1              | - 25.0%                            | - 43.9%                    | 34               | - 17.1%                  | + 17.2%                    |  |
| \$100,001 to \$200,000 | 243               | + 636.4%                 | + 76.1%                    | 9.6              | + 128.6%                           | + 85.5%                    | 32               | + 100.0%                 | - 3.0%                     |  |
| \$200,001 to \$300,000 | 201               | + 1,016.7%               | + 93.3%                    | 11.0             | + 83.3%                            | + 38.8%                    | 22               | + 340.0%                 | + 29.4%                    |  |
| \$300,001 and Above    | 157               | + 528.0%                 | + 76.4%                    | 8.2              | + 192.9%                           | + 107.1%                   | 24               | + 84.6%                  | - 14.3%                    |  |
| Total                  | 653               | + 540.2%                 | + 70.9%                    | 7.9              | + 132.4%                           | + 54.5%                    | 112              | + 49.3%                  | + 4.7%                     |  |

#### **Showings**

1-2012

1-2019

1-2020