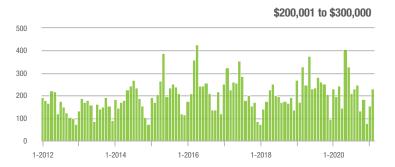

$200,001 to \$300,000 | 232               | + 17.2%                  | + 51.6%                    | 17.8             | + 201.7%                           | + 17.4%                    | 13               | - 68.3%                  | + 30.0%                    |  |
| \$300,001 and Above    | 667               | + 19.7%                  | + 1.8%                     | 8.7              | + 97.7%                            | + 14.6%                    | 96               | - 43.2%                  | - 11.9%                    |  |
| Total                  | 1,050             | + 20.4%                  | + 11.7%                    | 9.6              | + 123.3%                           | + 20.2%                    | 142              | - 49.1%                  | - 8.4%                     |  |















# Fort Mill, SC

|                        | Total<br>Showings |                          |                            | (:               | Buyer Interest (Showings/Listings) |                            |                  | Managed<br>Listings      |                            |  |
|------------------------|-------------------|--------------------------|----------------------------|------------------|------------------------------------|----------------------------|------------------|--------------------------|----------------------------|--|
| Price Range            | February<br>2021  | Year-Over-Year<br>Change | Month-Over-Month<br>Change | February<br>2021 | Year-Over-Year<br>Change           | Month-Over-Month<br>Change | February<br>2021 | Year-Over-Year<br>Change | Month-O