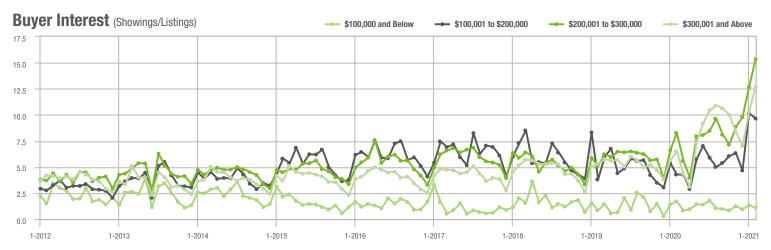

,001 to \$300,000 | 639               | - 25.2%                  | + 5.4%                     | 15.3             | + 84.3%                            | + 21.3%                    | 53               | - 62.9%                  | - 11.7%                    |  |
| \$300,001 and Above    | 3,326             | - 5.2%                   | + 19.5%                    | 12.7             | + 95.4%                            | + 23.5%                    | 320              | - 54.5%                  | - 7.8%                     |  |
| Total                  | 4,238             | - 8.7%                   | + 13.3%                    | 11.9             | + 88.9%                            | + 20.2%                    | 494              | - 54.4%                  | - 9.9%                     |  |















# **Lake Wylie**

|                        | Total<br>Showings |                          |                            | (:               | Buyer Interest (Showings/Listings) |                            |                  | Managed<br>Listings      |                            |  |
|------------------------|-------------------|--------------------------|----------------------------|------------------|------------------------------------|----------------------------|------------------|--------------------------|----------------------------|--|
| Price Range            | February<br>2021  | Year-Over-Year<br>Change | Month-Over-Month<br>Change | February<br>2021 | Year-Over-Year<br>Change           | Month-Over-Month<br>Change | February<br>2021 | Year-Over-Year<br>Change | Month-Over