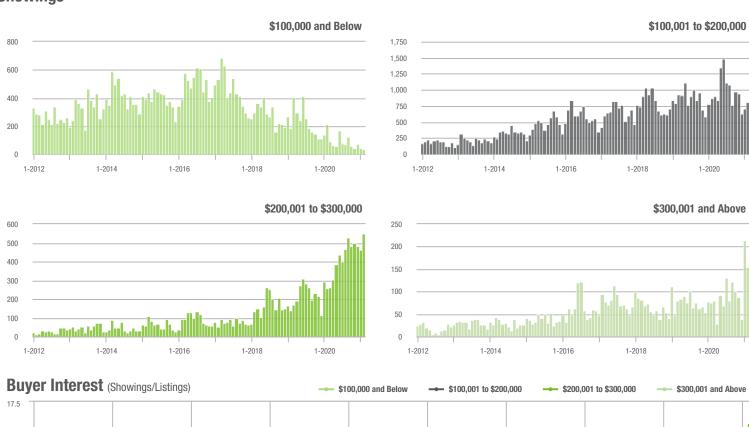

#### **Showings**

1-2012

1-2019

1-2020

# **Showing Statistics**

| MLS Area                | Total<br>Showings | Buyer Interest<br>(Showings / Listings) | Managed<br>Listings |
|-------------------------|-------------------|-----------------------------------------|---------------------|
| Alexander County, NC    | 653               | 7.9                                     | 112                 |
| Anson County, NC        | 104               | 2.9                                     | 51                  |
| Cabarrus County, NC     | 6,921             | 18.0                                    | 446                 |
| Charlotte MSA           | 82,053            | 16.2                                    | 5,960               |
| Chester County, SC      | 188               | 2.8                                     | 80                  |
| Chesterfield County, SC | 68                | 3.9                                     | 27                  |
| Cleveland County, SC    | 1,151             | 7.8                                     | 193                 |
| City of Charlotte, NC   | 34,755            | 18.4                                    | 2,058               |
| Concord, NC             | 4,573             | 20.6                                    | 253                 |
| Davidson, NC            | 822               | 12.9                                    | 78                  |
| Denver, NC              | 1,050             | 9.6                                     | 142                 |
| Fort Mill, SC           | 3,100             | 21.0                                    | 163                 |
| Gaston County, NC       | 5,583             | 12.8                                    | 529                 |
| Gastonia, NC            | 2,401             | 14.3                                    | 182                 |
| Huntersville, NC        | 2,591             | 18.5                                    | 164                 |
| Iredell County, NC      | 5,502             | 11.8                                    | 660                 |
| Kannapolis, NC          | 1,539             | 13.7                                    | 128                 |
| Lake Norman             | 4,238             | 11.9                                    | 494                 |
| Lake Wylie              | 1,930             | 10.4                                    | 279                 |
| Lancaster County, SC    | 2,882             | 10.9                                    | 334                 |
| Lincoln County, NC      | 2,315             | 10.9                                    | 293                 |
| Lincolnton, NC          | 993               | 13.4                                    | 105                 |
| Matthews, NC            | 3,207             | 27.9                                    | 129                 |
| Mecklenburg County, NC  | 43,204            | 18.6                                    | 2,550               |
| Monroe, NC              | 2,398             | 13.9                                    | 201                 |
| Montgomery County, NC   | 342               | 3.8                                     | 154                 |
| Mooresville, NC         | 3,173             | 14.1                                    | 298                 |
| Rock Hill, SC           | 3,734             | 19.0                                    | 252                 |
| Salisbury, NC           | 1,694             | 9.4                                     | 220                 |
| Stanly County, NC       | 1,084             | 7.7                                     | 195                 |
| Statesville, NC         | 1,543             | 8.8                                     | 258                 |
| Union County, NC        | 8,964             | 17.4                                    | 620                 |
| Uptown Charlotte        | 982               | 8.4                                     | 120                 |
| Waxhaw, NC              | 2,781             | 18.1                                    | 185                 |
| York County, SC         | 8,874             | 15.8                                    | 708                 |