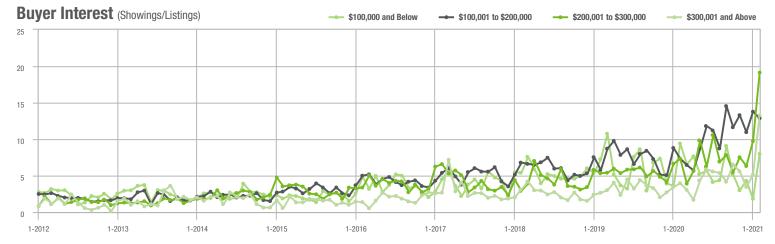

# **Showing Statistics**

| MLS Area                | Total<br>Showings | Buyer Interest<br>(Showings / Listings) | Managed<br>Listings |
|-------------------------|-------------------|-----------------------------------------|---------------------|
| Alexander County, NC    | 653               | 7.9                                     | 112                 |
| Anson County, NC        | 104               | 2.9                                     | 51                  |
| Cabarrus County, NC     | 6,921             | 18.0                                    | 446                 |
| Charlotte MSA           | 82,053            | 16.2                                    | 5,960               |
| Chester County, SC      | 188               | 2.8                                     | 80                  |
| Chesterfield County, SC | 68                | 3.9                                     | 27                  |
| Cleveland County, SC    | 1,151             | 7.8                                     | 193                 |
| City of Charlotte, NC   | 34,755            | 18.4                                    | 2,058               |
| Concord, NC             | 4,573             | 20.6                                    | 253                 |
| Davidson, NC            | 822               | 12.9                                    | 78                  |
| Denver, NC              | 1,050             | 9.6                                     | 142                 |
| Fort Mill, SC           | 3,100             | 21.0                                    | 163                 |
| Gaston County, NC       | 5,583             | 12.8                                    | 529                 |
| Gastonia, NC            | 2,401             | 14.3                                    | 182                 |
| Huntersville, NC        | 2,591             | 18.5                                    | 164                 |
| Iredell County, NC      | 5,502             | 11.8                                    | 660                 |
| Kannapolis, NC          | 1,539             | 13.7                                    | 128                 |
| Lake Norman             | 4,238             | 11.9                                    | 494                 |
| Lake Wylie              | 1,930             | 10.4                                    | 279                 |
| Lancaster County, SC    | 2,882             | 10.9                                    | 334                 |
| Lincoln County, NC      | 2,315             | 10.9                                    | 293                 |
| Lincolnton, NC          | 993               | 13.4                                    | 105                 |
| Matthews, NC            | 3,207             | 27.9                                    | 129                 |
| Mecklenburg County, NC  | 43,204            | 18.6                                    | 2,550               |
| Monroe, NC              | 2,398             | 13.9                                    | 201                 |
| Montgomery County, NC   | 342               | 3.8                                     | 154                 |
| Mooresville, NC         | 3,173             | 14.1                                    | 298                 |
| Rock Hill, SC           | 3,734             | 19.0                                    | 252                 |
| Salisbury, NC           | 1,694             | 9.4                                     | 220                 |
| Stanly County, NC       | 1,084             | 7.7                                     | 195                 |
| Statesville, NC         | 1,543             | 8.8                                     | 258                 |
| Union County, NC        | 8,964             | 17.4                                    | 620                 |
| Uptown Charlotte        | 982               | 8.4                                     | 120                 |
| Waxhaw, NC              | 2,781             | 18.1                                    | 185                 |
| York County, SC         | 8,874             | 15.8                                    | 708                 |