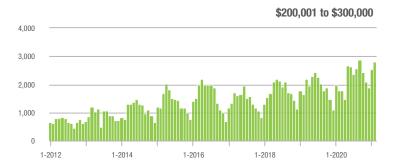

$200,001 to \$300,000 | 2,809             | + 57.3%                  | + 11.5%                    | 22.3             | + 147.8%                           | + 13.4%                    | 135              | - 40.5%                  | 0.0%                       |  |
| \$300,001 and Above    | 2,507             | + 23.5%                  | - 0.4%                     | 16.8             | + 133.3%                           | + 18.2%                    | 176              | - 50.7%                  | - 16.2%                    |  |
| Total                  | 6,921             | + 17.0%                  | + 1.2%                     | 18.0             | + 111.8%                           | + 15.5%                    | 446              | - 48.0%                  | - 12.7%                    |  |















### **Charlotte MSA**

|                        | Total<br>Showings |                          |                            | (:               | Buyer Interest (Showings/Listings) |                            |                  | Managed<br>Listings      |                            |  |
|------------------------|-------------------|--------------------------|----------------------------|------------------|------------------------------------|----------------------------|------------------|--------------------------|----------------------------|--|
| Price Range            | February<br>2021  | Year-Over-Year<br>Change | Month-Over-Month<br>Change | February<br>2021 | Year-Over-Year<br>Change           | Month-Over-Month<br>Change | February<br>2021 | Year-Over-Year<br>Change | M