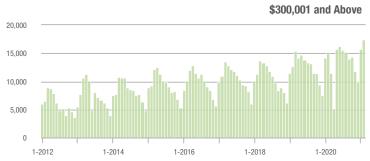

00,001 to \$300,000 | 12,041            | + 13.0%                  | + 6.2%                     | 23.8             | + 84.5%                            | + 11.7%                    | 531              | - 40.9%                  | - 6.2%                     |  |
| \$300,001 and Above    | 17,392            | + 14.1%                  | + 10.5%                    | 15.5             | + 55.0%                            | + 19.5%                    | 1,236            | - 30.6%                  | - 10.5%                    |  |
| Total                  | 34,755            | + 5.2%                   | + 9.1%                     | 18.4             | + 62.8%                            | + 17.3%                    | 2,058            | - 37.9%                  | - 9.2%                     |  |















# **Concord, NC**

|                        | Total<br>Showings |                          |                            | (:               | Buyer Interest (Showings/Listings) |                            |                  | Managed<br>Listings      |                            |  |
|------------------------|-------------------|--------------------------|----------------------------|------------------|------------------------------------|----------------------------|------------------|--------------------------|----------------------------|--|
| Price Range            | February<br>2021  | Year-Over-Year<br>Change | Month-Over-Month<br>Change | February<br>2021 | Year-Over-Year<br>Change           | Month-Over-Month<br>Change | February<br>2021 | Year-Over-Year<br>Change | Month-O