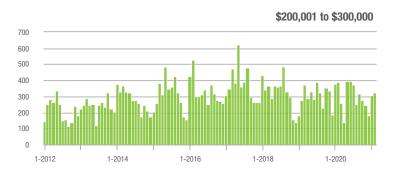

$200,001 to \$300,000 | 323               | - 17.2%                  | + 6.3%                     | 9.5              | - 29.1%                            | + 9.4%                     | 34               | + 17.2%                  | - 2.9%                     |  |
| \$300,001 and Above    | 629               | + 26.6%                  | + 5.2%                     | 7.9              | - 16.0%                            | + 12.8%                    | 82               | + 43.9%                  | - 9.9%                     |  |
| Total                  | 982               | + 2.4%                   | + 2.1%                     | 8.4              | - 20.8%                            | + 8.8%                     | 120              | + 27.7%                  | - 8.4%                     |  |















### Waxhaw, NC

|                        | Total<br>Showings |                          |                            | (                | Buyer Interest (Showings/Listings) |                            |                  | Managed<br>Listings      |                            |  |
|------------------------|-------------------|--------------------------|----------------------------|------------------|------------------------------------|----------------------------|------------------|--------------------------|----------------------------|--|
| Price Range            | February<br>2021  | Year-Over-Year<br>Change | Month-Over-Month<br>Change | February<br>2021 | Year-Over-Year<br>Change           | Month-Over-Month<br>Change | February<br>2021 | Year-Over-Year<br>Change | Month-Ov