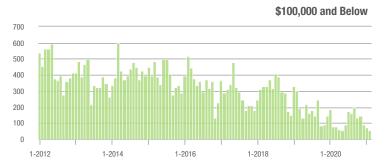

#### **Showings**

1-2012

1-2019

1-2020

#### **Showings**

0.0

1-2012

1-2013

1-2014

1-2015

1-2016

1-2017

1-2012

1-2019