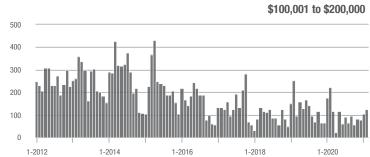

# **Alexander County, NC**

1-2014

1-2013

1-2015

1-2016

1-2017

|                        | Total<br>Showings |                          |                            | (:               | Buyer Interest (Showings/Listings) |                            |                  | Managed<br>Listings      |                            |  |
|------------------------|-------------------|--------------------------|----------------------------|------------------|------------------------------------|----------------------------|------------------|--------------------------|----------------------------|--|
| Price Range            | February<br>2021  | Year-Over-Year<br>Change | Month-Over-Month<br>Change | February<br>2021 | Year-Over-Year<br>Change           | Month-Over-Month<br>Change | February<br>2021 | Year-Over-Year<br>Change | Month-Over-Month<br>Change |  |
| \$100,000 and Below    | 52                | + 100.0%                 | + 2.0%                     | 2.1              | - 25.0%                            | - 43.9%                    | 34               | - 17.1%                  | + 17.2%                    |  |
| \$100,001 to \$200,000 | 243               | + 636.4%                 | + 76.1%                    | 9.6              | + 128.6%                           | + 85.5%                    | 32               | + 100.0%                 | - 3.0%                     |  |
| \$200,001 to \$300,000 | 201               | + 1,016.7%               | + 93.3%                    | 11.0             | + 83.3%                            | + 38.8%                    | 22               | + 340.0%                 | + 29.4%                    |  |
| \$300,001 and Above    | 157               | + 528.0%                 | + 76.4%                    | 8.2              | + 192.9%                           | + 107.1%                   | 24               | + 84.6%                  | - 14.3%                    |  |
| Total                  | 653               | + 540.2%                 | + 70.9%                    | 7.9              | + 132.4%                           | + 54.5%                    | 112              | + 49.3%                  | + 4.7%                     |  |