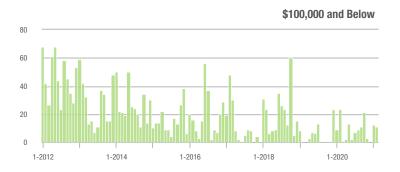

#### **Showings**

1-2012

1-2019

1-2020

1-2012

1-2019

1-2012

1-2019

1-2020