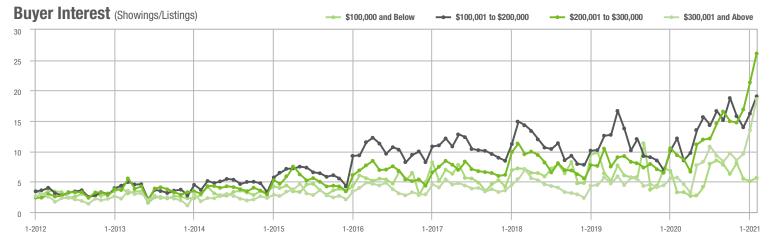

# **Alexander County, NC**

1-2014

1-2013

1-2015

1-2016

1-2017

|                        | Total<br>Showings |                          |                            | (:               | Buyer Interest (Showings/Listings) |                            |                  | Managed<br>Listings      |                            |  |
|------------------------|-------------------|--------------------------|----------------------------|------------------|------------------------------------|----------------------------|------------------|--------------------------|----------------------------|--|
| Price Range            | February<br>2021  | Year-Over-Year<br>Change | Month-Over-Month<br>Change | February<br>2021 | Year-Over-Year<br>Change           | Month-Over-Month<br>Change | February<br>2021 | Year-Over-Year<br>Change | Month-Over-Month<br>Change |  |
| \$100,000 and Below    | 52                | + 100.0%                 | + 2.0%                     | 2.1              | - 25.0%                            | - 43.9%                    | 34               | - 17.1%                  | + 17.2%                    |  |
| \$100,001 to \$200,000 | 243               | + 636.4%                 | + 76.1%                    | 9.6              | + 128.6%                           | + 85.5%                    | 32               | + 100.0%                 | - 3.0%                     |  |
| \$200,001 to \$300,000 | 201               | + 1,016.7%               | + 93.3%                    | 11.0             | + 83.3%                            | + 38.8%                    | 22               | + 340.0%                 | + 29.4%                    |  |
| \$300,001 and Above    | 157               | + 528.0%                 | + 76.4%                    | 8.2              | + 192.9%                           | + 107.1%                   | 24               | + 84.6%                  | - 14.3%                    |  |
| Total                  | 653               | + 540.2%                 | + 70.9%                    | 7.9              | + 132.4%                           | + 54.5%                    | 112              | + 49.3%                  | + 4.7%                     |  |