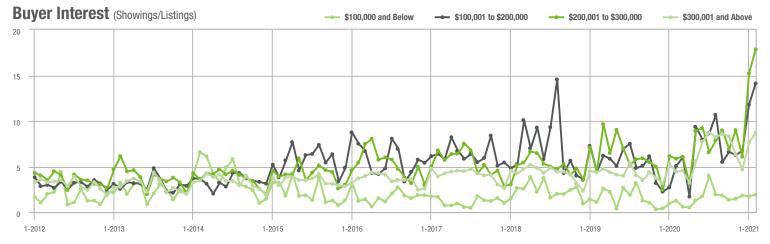

,001 to \$300,000 | 232               | + 17.2%                  | + 51.6%                    | 17.8             | + 201.7%                           | + 17.4%                    | 13               | - 68.3%                  | + 30.0%                    |  |
| \$300,001 and Above    | 667               | + 19.7%                  | + 1.8%                     | 8.7              | + 97.7%                            | + 14.6%                    | 96               | - 43.2%                  | - 11.9%                    |  |
| Total                  | 1,050             | + 20.4%                  | + 11.7%                    | 9.6              | + 123.3%                           | + 20.2%                    | 142              | - 49.1%                  | - 8.4%                     |  |















# Fort Mill, SC

|                        | Total<br>Showings |                          |                            | (:               | Buyer Interest (Showings/Listings) |                            |                  | Managed<br>Listings      |                            |  |
|------------------------|-------------------|--------------------------|----------------------------|------------------|------------------------------------|----------------------------|------------------|--------------------------|----------------------------|--|
| Price Range            | February<br>2021  | Year-Over-Year<br>Change | Month-Over-Month<br>Change | February<br>2021 | Year-Over-Year<br>Change           | Month-Over-Month<br>Change | February<br>2021 | Year-Over-Year<br>Change | Month-Over-