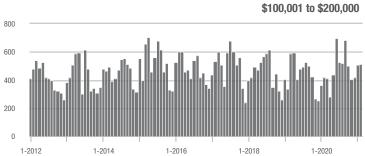

- 6.1%                     |
| \$200,001 to \$300,000 | 671               | + 6.0%                   | + 35.8%                    | 18.4             | + 155.6%                 | + 54.3%                    | 46                  | - 58.9%                  | - 9.8%                     |
| \$300,001 and Above    | 954               | + 22.6%                  | + 11.7%                    | 9.4              | + 113.6%                 | + 18.6%                    | 130                 | - 45.1%                  | - 10.3%                    |
| Total                  | 2,315             | + 16.6%                  | + 21.7%                    | 10.9             | + 101.9%                 | + 29.6%                    | 293                 | - 47.7%                  | - 8.7%                     |















\$100,001 to \$200,000

1-2020

# **Lincolnton, NC**

|                        | Total<br>Showings |                          |                            | (:               | Buyer Interest (Showings/Listings) |                            |                  | Managed<br>Listings      |                            |  |
|------------------------|-------------------|--------------------------|----------------------------|------------------|------------------------------------|----------------------------|------------------|--------------------------|----------------------------|--|
| Price Range            | February<br>2021  | Year-Over-Year<br>Change | Month-Over-Month<br>Change | February<br>2021 | Year-Over-Year<br>Change           | Month-Over-Month<br>Change | February<br>20