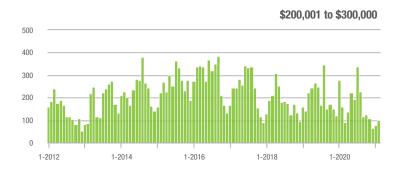

# **Alexander County, NC**

1-2014

1-2013

1-2015

1-2016

1-2017

|                        | Total<br>Showings |                          |                            | (:               | Buyer Interest (Showings/Listings) |                            |                  | Managed<br>Listings      |                            |  |
|------------------------|-------------------|--------------------------|----------------------------|------------------|------------------------------------|----------------------------|------------------|--------------------------|----------------------------|--|
| Price Range            | February<br>2021  | Year-Over-Year<br>Change | Month-Over-Month<br>Change | February<br>2021 | Year-Over-Year<br>Change           | Month-Over-Month<br>Change | February<br>2021 | Year-Over-Year<br>Change | Month-Over-Month<br>Change |  |
| \$100,000 and Below    | 52                | + 100.0%                 | + 2.0%                     | 2.1              | - 25.0%                            | - 43.9%                    | 34               | - 17.1%                  | + 17.2%                    |  |
| \$100,001 to \$200,000 | 243               | + 636.4%                 | + 76.1%                    | 9.6              | + 128.6%                           | + 85.5%                    | 32               | + 100.0%                 | - 3.0%                     |  |
| \$200,001 to \$300,000 | 201               | + 1,016.7%               | + 93.3%                    | 11.0             | + 83.3%                            | + 38.8%                    | 22               | + 340.0%                 | + 29.4%                    |  |
| \$300,001 and Above    | 157               | + 528.0%                 | + 76.4%                    | 8.2              | + 192.9%                           | + 107.1%                   | 24               | + 84.6%                  | - 14.3%                    |  |
| Total                  | 653               | + 540.2%                 | + 70.9%                    | 7.9              | + 132.4%                           | + 54.5%                    | 112              | + 49.3%                  | + 4.7%                     |  |