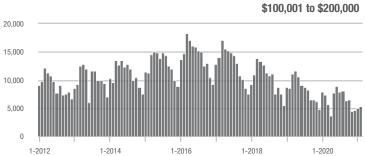

\$200,001 to \$300,000 | 14,555            | + 10.8%                  | + 14.2%                    | 24.6             | + 89.2%                            | + 17.3%                    | 631              | - 42.9%                  | - 4.1%                     |  |
| \$300,001 and Above    | 23,127            | + 17.3%                  | + 17.3%                    | 16.1             | + 71.3%                            | + 23.9%                    | 1,591            | - 36.2%                  | - 8.7%                     |  |
| Total                  | 43,204            | + 6.2%                   | + 14.9%                    | 18.6             | + 70.6%                            | + 20.9%                    | 2,550            | - 41.0%                  | - 7.6%                     |  |















### Monroe, NC

|                        | Total<br>Showings |                          |                            | (:               | Buyer Interest (Showings/Listings) |                            |                  | Managed<br>Listings      |                            |  |
|------------------------|-------------------|--------------------------|----------------------------|------------------|------------------------------------|----------------------------|------------------|--------------------------|----------------------------|--|
| Price Range            | February<br>2021  | Year-Over-Year<br>Change | Month-Over-Month<br>Change | February<br>2021 | Year-Over-Year<br>Change           | Month-Over-Month<br>Change | February<br>2021 | Year-Over-Year<br>Change | Month-