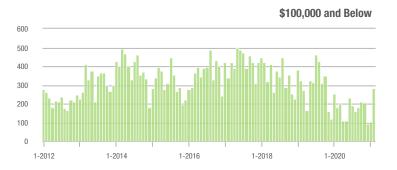

#### **Showings**

0.0

1-2012

1-2013

1-2014

1-2015

1-2016

1-2017

1-2019

1-2020