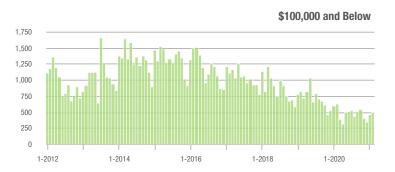

| \$200,001 to \$300,000 | 1,761             | + 30.4%                  | - 17.9%                    | 15.7             | + 103.9%                           | + 1.5%                     | 123              | - 42.8%                  | - 18.5%                    |  |
| \$300,001 and Above    | 1,369             | + 48.2%                  | + 17.1%                    | 11.3             | + 91.5%                            | + 21.7%                    | 139              | - 34.4%                  | - 10.9%                    |  |
| Total                  | 5,583             | + 6.9%                   | - 10.2%                    | 12.8             | + 66.2%                            | + 6.3%                     | 529              | - 43.2%                  | - 17.2%                    |  |















# Gastonia, NC

|                        | Total<br>Showings |                          |                            | (:               | Buyer Interest (Showings/Listings) |                            |                  | Managed<br>Listings      |                            |  |
|------------------------|-------------------|--------------------------|----------------------------|------------------|------------------------------------|----------------------------|------------------|--------------------------|----------------------------|--|
| Price Range            | February<br>2021  | Year-Over-Year<br>Change | Month-Over-Month<br>Change | February<br>2021 | Year-Over-Year<br>Change           | Month-Over-Month<br>Change | February<br>2021 | Year-Over-Year<br>Change | Mont