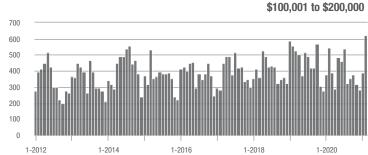

\$200,001 to \$300,000 | 789               | - 13.0%                  | + 57.8%                    | 14.5             | + 83.5%                            | + 48.9%                    | 62               | - 52.3%                  | + 6.9%                     |  |
| \$300,001 and Above    | 1,307             | + 13.9%                  | + 25.9%                    | 11.4             | + 96.6%                            | + 17.5%                    | 143              | - 48.4%                  | - 1.4%                     |  |
| Total                  | 2,882             | + 6.1%                   | + 41.0%                    | 10.9             | + 73.0%                            | + 23.0%                    | 334              | - 43.9%                  | + 5.7%                     |  |















# **Lincoln County, NC**

|                        | Total<br>Showings |                          |                            | (:               | Buyer Into<br>Showings/L |                            | Managed<br>Listings |                          |                            |
|------------------------|-------------------|--------------------------|----------------------------|------------------|--------------------------|----------------------------|---------------------|--------------------------|----------------------------|
| Price Range            | February<br>2021  | Year-Over-Year<br>Change | Month-Over-Month<br>Change | February<br>2021 | Year-Over-Year<br>Change | Month-Over-Month<br>Change | February<br>2021    | Year-Over-Year<br>Change | Month-Over-Month<br>Cha