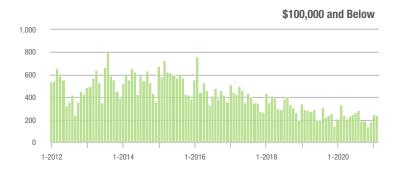

# **Alexander County, NC**

1-2014

1-2013

1-2015

1-2016

1-2017

|                        | Total<br>Showings |                          |                            | (:               | Buyer Interest (Showings/Listings) |                            |                  | Managed<br>Listings      |                            |  |
|------------------------|-------------------|--------------------------|----------------------------|------------------|------------------------------------|----------------------------|------------------|--------------------------|----------------------------|--|
| Price Range            | February<br>2021  | Year-Over-Year<br>Change | Month-Over-Month<br>Change | February<br>2021 | Year-Over-Year<br>Change           | Month-Over-Month<br>Change | February<br>2021 | Year-Over-Year<br>Change | Month-Over-Month<br>Change |  |
| \$100,000 and Below    | 52                | + 100.0%                 | + 2.0%                     | 2.1              | - 25.0%                            | - 43.9%                    | 34               | - 17.1%                  | + 17.2%                    |  |
| \$100,001 to \$200,000 | 243               | + 636.4%                 | + 76.1%                    | 9.6              | + 128.6%                           | + 85.5%                    | 32               | + 100.0%                 | - 3.0%                     |  |
| \$200,001 to \$300,000 | 201               | + 1,016.7%               | + 93.3%                    | 11.0             | + 83.3%                            | + 38.8%                    | 22               | + 340.0%                 | + 29.4%                    |  |
| \$300,001 and Above    | 157               | + 528.0%                 | + 76.4%                    | 8.2              | + 192.9%                           | + 107.1%                   | 24               | + 84.6%                  | - 14.3%                    |  |
| Total                  | 653               | + 540.2%                 | + 70.9%                    | 7.9              | + 132.4%                           | + 54.5%                    | 112              | + 49.3%                  | + 4.7%                     |  |