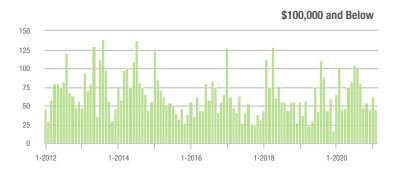

#### **Showings**

0.0

1-2012

1-2013

1-2014

1-2015

1-2016

1-2017

# **Showing Statistics**

| MLS Area                | Total<br>Showings | Buyer Interest<br>(Showings / Listings) | Managed<br>Listings |
|-------------------------|-------------------|-----------------------------------------|---------------------|
| Alexander County, NC    | 653               | 7.9                                     | 112                 |
| Anson County, NC        | 104               | 2.9                                     | 51                  |
| Cabarrus County, NC     | 6,921             | 18.0                                    | 446                 |
| Charlotte MSA           | 82,053            | 16.2                                    | 5,960               |
| Chester County, SC      | 188               | 2.8                                     | 80                  |
| Chesterfield County, SC | 68                | 3.9                                     | 27                  |
| Cleveland County, SC    | 1,151             | 7.8                                     | 193                 |
| City of Charlotte, NC   | 34,755            | 18.4                                    | 2,058               |
| Concord, NC             | 4,573             | 20.6                                    | 253                 |
| Davidson, NC            | 822               | 12.9                                    | 78                  |
| Denver, NC              | 1,050             | 9.6                                     | 142                 |
| Fort Mill, SC           | 3,100             | 21.0                                    | 163                 |
| Gaston County, NC       | 5,583             | 12.8                                    | 529                 |
| Gastonia, NC            | 2,401             | 14.3                                    | 182                 |
| Huntersville, NC        | 2,591             | 18.5                                    | 164                 |
| Iredell County, NC      | 5,502             | 11.8                                    | 660                 |
| Kannapolis, NC          | 1,539             | 13.7                                    | 128                 |
| Lake Norman             | 4,238             | 11.9                                    | 494                 |
| Lake Wylie              | 1,930             | 10.4                                    | 279                 |
| Lancaster County, SC    | 2,882             | 10.9                                    | 334                 |
| Lincoln County, NC      | 2,315             | 10.9                                    | 293                 |
| Lincolnton, NC          | 993               | 13.4                                    | 105                 |
| Matthews, NC            | 3,207             | 27.9                                    | 129                 |
| Mecklenburg County, NC  | 43,204            | 18.6                                    | 2,550               |
| Monroe, NC              | 2,398             | 13.9                                    | 201                 |
| Montgomery County, NC   | 342               | 3.8                                     | 154                 |
| Mooresville, NC         | 3,173             | 14.1                                    | 298                 |
| Rock Hill, SC           | 3,734             | 19.0                                    | 252                 |
| Salisbury, NC           | 1,694             | 9.4                                     | 220                 |
| Stanly County, NC       | 1,084             | 7.7                                     | 195                 |
| Statesville, NC         | 1,543             | 8.8                                     | 258                 |
| Union County, NC        | 8,964             | 17.4                                    | 620                 |
| Uptown Charlotte        | 982               | 8.4                                     | 120                 |
| Waxhaw, NC              | 2,781             | 18.1                                    | 185                 |
| York County, SC         | 8,874             | 15.8                                    | 708                 |