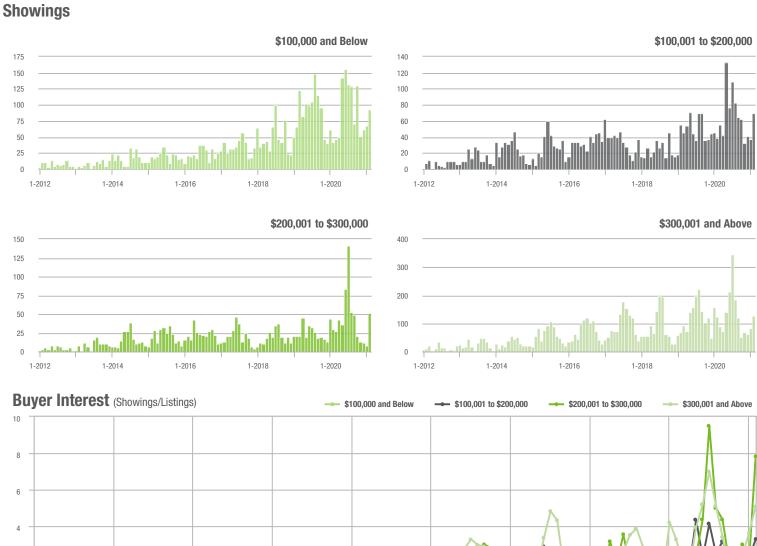

#### **Showings**

1-2012

1-2019

1-2020

# **Showing Statistics**

| MLS Area                | Total<br>Showings | Buyer Interest<br>(Showings / Listings) | Managed<br>Listings |
|-------------------------|-------------------|-----------------------------------------|---------------------|
| Alexander County, NC    | 653               | 7.9                                     | 112                 |
| Anson County, NC        | 104               | 2.9                                     | 51                  |
| Cabarrus County, NC     | 6,921             | 18.0                                    | 446                 |
| Charlotte MSA           | 82,053            | 16.2                                    | 5,960               |
| Chester County, SC      | 188               | 2.8                                     | 80                  |
| Chesterfield County, SC | 68                | 3.9                                     | 27                  |
| Cleveland County, SC    | 1,151             | 7.8                                     | 193                 |
| City of Charlotte, NC   | 34,755            | 18.4                                    | 2,058               |
| Concord, NC             | 4,573             | 20.6                                    | 253                 |
| Davidson, NC            | 822               | 12.9                                    | 78                  |
| Denver, NC              | 1,050             | 9.6                                     | 142                 |
| Fort Mill, SC           | 3,100             | 21.0                                    | 163                 |
| Gaston County, NC       | 5,583             | 12.8                                    | 529                 |
| Gastonia, NC            | 2,401             | 14.3                                    | 182                 |
| Huntersville, NC        | 2,591             | 18.5                                    | 164                 |
| Iredell County, NC      | 5,502             | 11.8                                    | 660                 |
| Kannapolis, NC          | 1,539             | 13.7                                    | 128                 |
| Lake Norman             | 4,238             | 11.9                                    | 494                 |
| Lake Wylie              | 1,930             | 10.4                                    | 279                 |
| Lancaster County, SC    | 2,882             | 10.9                                    | 334                 |
| Lincoln County, NC      | 2,315             | 10.9                                    | 293                 |
| Lincolnton, NC          | 993               | 13.4                                    | 105                 |
| Matthews, NC            | 3,207             | 27.9                                    | 129                 |
| Mecklenburg County, NC  | 43,204            | 18.6                                    | 2,550               |
| Monroe, NC              | 2,398             | 13.9                                    | 201                 |
| Montgomery County, NC   | 342               | 3.8                                     | 154                 |
| Mooresville, NC         | 3,173             | 14.1                                    | 298                 |
| Rock Hill, SC           | 3,734             | 19.0                                    | 252                 |
| Salisbury, NC           | 1,694             | 9.4                                     | 220                 |
| Stanly County, NC       | 1,084             | 7.7                                     | 195                 |
| Statesville, NC         | 1,543             | 8.8                                     | 258                 |
| Union County, NC        | 8,964             | 17.4                                    | 620                 |
| Uptown Charlotte        | 982               | 8.4                                     | 120                 |
| Waxhaw, NC              | 2,781             | 18.1                                    | 185                 |
| York County, SC         | 8,874             | 15.8                                    | 708                 |