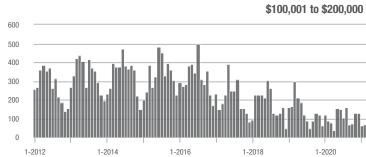

# **Alexander County, NC**

1-2014

1-2013

1-2015

1-2016

1-2017

|                        | Total<br>Showings |                          |                            | (:               | Buyer Interest (Showings/Listings) |                            |                  | Managed<br>Listings      |                            |  |
|------------------------|-------------------|--------------------------|----------------------------|------------------|------------------------------------|----------------------------|------------------|--------------------------|----------------------------|--|
| Price Range            | February<br>2021  | Year-Over-Year<br>Change | Month-Over-Month<br>Change | February<br>2021 | Year-Over-Year<br>Change           | Month-Over-Month<br>Change | February<br>2021 | Year-Over-Year<br>Change | Month-Over-Month<br>Change |  |
| \$100,000 and Below    | 52                | + 100.0%                 | + 2.0%                     | 2.1              | - 25.0%                            | - 43.9%                    | 34               | - 17.1%                  | + 17.2%                    |  |
| \$100,001 to \$200,000 | 243               | + 636.4%                 | + 76.1%                    | 9.6              | + 128.6%                           | + 85.5%                    | 32               | + 100.0%                 | - 3.0%                     |  |
| \$200,001 to \$300,000 | 201               | + 1,016.7%               | + 93.3%                    | 11.0             | + 83.3%                            | + 38.8%                    | 22               | + 340.0%                 | + 29.4%                    |  |
| \$300,001 and Above    | 157               | + 528.0%                 | + 76.4%                    | 8.2              | + 192.9%                           | + 107.1%                   | 24               | + 84.6%                  | - 14.3%                    |  |
| Total                  | 653               | + 540.2%                 | + 70.9%                    | 7.9              | + 132.4%                           | + 54.5%                    | 112              | + 49.3%                  | + 4.7%                     |  |

#### **Showings**

1-2012

1-2019

1-2020