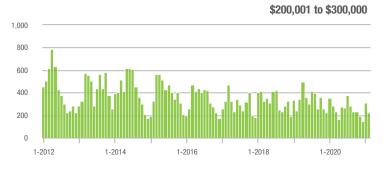

# **Alexander County, NC**

1-2014

1-2013

1-2015

1-2016

1-2017

|                        | Total<br>Showings |                          |                            | (:               | Buyer Interest (Showings/Listings) |                            |                  | Managed<br>Listings      |                            |  |
|------------------------|-------------------|--------------------------|----------------------------|------------------|------------------------------------|----------------------------|------------------|--------------------------|----------------------------|--|
| Price Range            | February<br>2021  | Year-Over-Year<br>Change | Month-Over-Month<br>Change | February<br>2021 | Year-Over-Year<br>Change           | Month-Over-Month<br>Change | February<br>2021 | Year-Over-Year<br>Change | Month-Over-Month<br>Change |  |
| \$100,000 and Below    | 52                | + 100.0%                 | + 2.0%                     | 2.1              | - 25.0%                            | - 43.9%                    | 34               | - 17.1%                  | + 17.2%                    |  |
| \$100,001 to \$200,000 | 243               | + 636.4%                 | + 76.1%                    | 9.6              | + 128.6%                           | + 85.5%                    | 32               | + 100.0%                 | - 3.0%                     |  |
| \$200,001 to \$300,000 | 201               | + 1,016.7%               | + 93.3%                    | 11.0             | + 83.3%                            | + 38.8%                    | 22               | + 340.0%                 | + 29.4%                    |  |
| \$300,001 and Above    | 157               | + 528.0%                 | + 76.4%                    | 8.2              | + 192.9%                           | + 107.1%                   | 24               | + 84.6%                  | - 14.3%                    |  |
| Total                  | 653               | + 540.2%                 | + 70.9%                    | 7.9              | + 132.4%                           | + 54.5%                    | 112              | + 49.3%                  | + 4.7%                     |  |