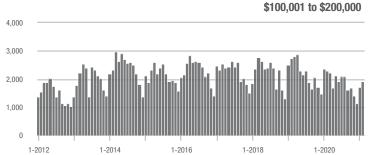

\$200,001 to \$300,000 | 2,690             | - 4.8%                   | + 7.4%                     | 18.4             | + 97.8%                            | + 14.8%                    | 177              | - 51.2%                  | - 7.3%                     |  |
| \$300,001 and Above    | 3,898             | + 7.6%                   | + 0.1%                     | 14.9             | + 122.4%                           | + 9.5%                     | 294              | - 54.7%                  | - 12.8%                    |  |
| Total                  | 8,874             | - 1.5%                   | + 6.8%                     | 15.8             | + 97.5%                            | + 12.4%                    | 708              | - 51.0%                  | - 8.8%                     |  |