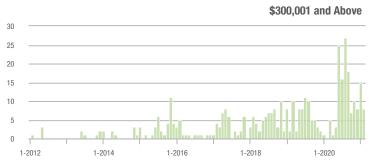

00,001 to \$300,000 | 19                | + 26.7%                  | + 90.0%                    | 5.0              | - 16.7%                            | + 400.0%                   | 6                | - 25.0%                  | 0.0%                       |  |
| \$300,001 and Above    | 8                 |                          | - 46.7%                    | 1.5              |                                    | - 31.8%                    | 7                | + 16.7%                  | - 22.2%                    |  |
| Total                  | 104               | - 16.8%                  | - 12.6%                    | 2.9              | + 11.5%                            | - 12.6%                    | 51               | - 42.7%                  | - 3.8%                     |  |















# **Cabarrus County, NC**

|                        | Total<br>Showings |                          |                            | (:               | Buyer Interest (Showings/Listings) |                            |                  | Managed<br>Listings      |                            |  |
|------------------------|-------------------|--------------------------|----------------------------|------------------|------------------------------------|----------------------------|------------------|--------------------------|----------------------------|--|
| Price Range            | February<br>2021  | Year-Over-Year<br>Change | Month-Over-Month<br>Change | February<br>2021 | Year-Over-Year<br>Change           | Month-Over-Month<br>Change | February<br>2021 | Year-Over-Year<br>Change |