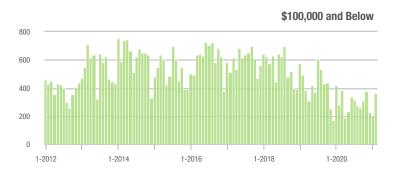

#### **Showings**

0.0

1-2012

1-2013

1-2014

1-2015

1-2016

1-2017

1-2019

1-2020