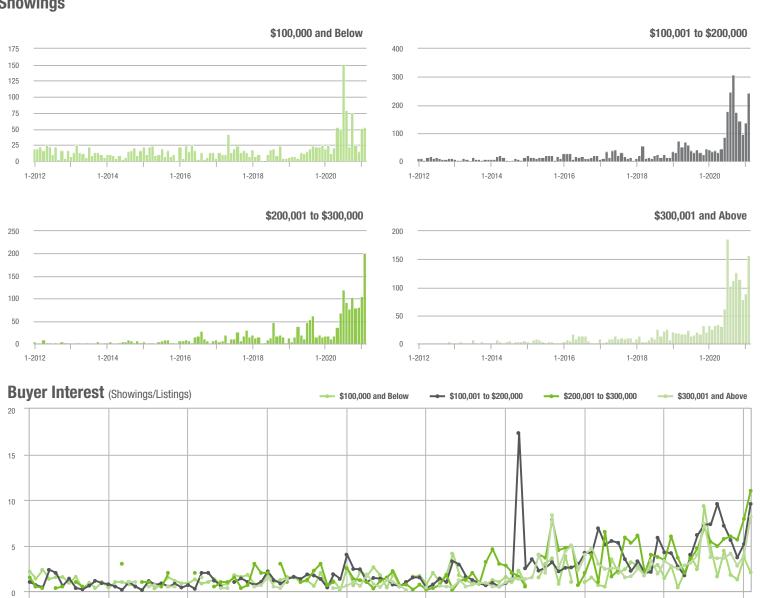

#### **Showings**

1-2012

1-2019

1-2020

# **Alexander County, NC**

1-2014

1-2013

1-2015

1-2016

1-2017

|                        | Total<br>Showings |                          |                            | (:               | Buyer Interest (Showings/Listings) |                            |                  | Managed<br>Listings      |                            |  |
|------------------------|-------------------|--------------------------|----------------------------|------------------|------------------------------------|----------------------------|------------------|--------------------------|----------------------------|--|
| Price Range            | February<br>2021  | Year-Over-Year<br>Change | Month-Over-Month<br>Change | February<br>2021 | Year-Over-Year<br>Change           | Month-Over-Month<br>Change | February<br>2021 | Year-Over-Year<br>Change | Month-Over-Month<br>Change |  |
| \$100,000 and Below    | 52                | + 100.0%                 | + 2.0%                     | 2.1              | - 25.0%                            | - 43.9%                    | 34               | - 17.1%                  | + 17.2%                    |  |
| \$100,001 to \$200,000 | 243               | + 636.4%                 | + 76.1%                    | 9.6              | + 128.6%                           | + 85.5%                    | 32               | + 100.0%                 | - 3.0%                     |  |
| \$200,001 to \$300,000 | 201               | + 1,016.7%               | + 93.3%                    | 11.0             | + 83.3%                            | + 38.8%                    | 22               | + 340.0%                 | + 29.4%                    |  |
| \$300,001 and Above    | 157               | + 528.0%                 | + 76.4%                    | 8.2              | + 192.9%                           | + 107.1%                   | 24               | + 84.6%                  | - 14.3%                    |  |
| Total                  | 653               | + 540.2%                 | + 70.9%                    | 7.9              | + 132.4%                           | + 54.5%                    | 112              | + 49.3%                  | + 4.7%                     |  |