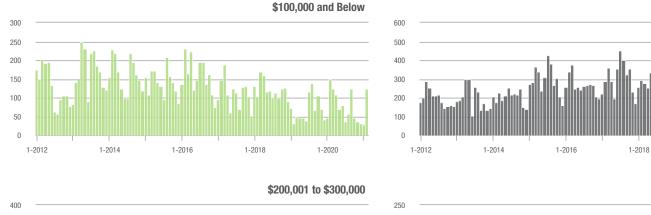

| \$200,001 to \$300,000 | 311               | + 29.6%                  | + 37.0%                    | 19.1             | + 161.6%                           | + 96.4%                    | 24               | - 45.5%                  | - 22.6%                    |  |
| \$300,001 and Above    | 224               | + 154.5%                 | + 187.2%                   | 13.3             | + 232.5%                           | + 158.0%                   | 23               | - 17.9%                  | - 4.2%                     |  |
| Total                  | 993               | + 37.3%                  | + 43.3%                    | 13.4             | + 94.2%                            | + 48.8%                    | 105              | - 34.0%                  | - 7.9%                     |  |











### Matthews, NC

|                        | Total<br>Showings |                          |                            | (:               | Buyer Into<br>Showings/L |                            | Managed<br>Listings |                          |                            |
|------------------------|-------------------|--------------------------|----------------------------|------------------|--------------------------|----------------------------|---------------------|--------------------------|----------------------------|
| Price Range            | February<br>2021  | Year-Over-Year<br>Change | Month-Over-Month<br>Change | February<br>2021 | Year-Over-Year<br>Change | Month-Over-Month<br>Change | February<br>2021    | Year-Over-Year<br>Change | Month-Over-Month<br>Change |
| \$