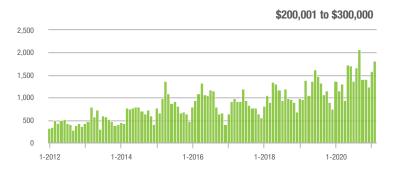

$200,001 to \$300,000 | 1,812             | + 58.4%                  | + 14.5%                    | 26.1             | + 177.7%                           | + 22.3%                    | 74               | - 45.6%                  | - 2.6%                     |  |
| \$300,001 and Above    | 1,724             | + 94.4%                  | + 29.2%                    | 18.6             | + 226.3%                           | + 38.0%                    | 106              | - 43.6%                  | - 7.8%                     |  |
| Total                  | 4,573             | + 45.2%                  | + 16.4%                    | 20.6             | + 151.2%                           | + 27.7%                    | 253              | - 45.5%                  | - 8.7%                     |  |















# Davidson, NC

|                        | Total<br>Showings |                          |                            | (:               | Buyer Interest (Showings/Listings) |                            |                  | Managed<br>Listings      |                            |  |
|------------------------|-------------------|--------------------------|----------------------------|------------------|------------------------------------|----------------------------|------------------|--------------------------|----------------------------|--|
| Price Range            | February<br>2021  | Year-Over-Year<br>Change | Month-Over-Month<br>Change | February<br>2021 | Year-Over-Year<br>Change           | Month-Over-Month<br>Change | February<br>2021 | Year-Over-Year<br>Change | Month-Ov