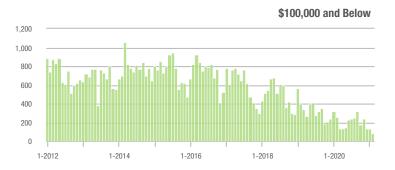

#### **Showings**

0.0

1-2012

1-2013

1-2014

1-2015

1-2016

1-2017

1-2019

1-2020