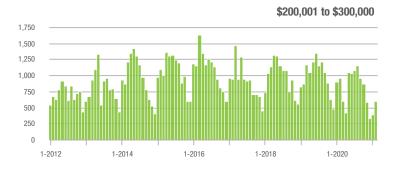

#### **Showings**

1-2012

1-2019

1-2020

# **Alexander County, NC**

1-2014

1-2013

1-2015

1-2016

1-2017

|                        | Total<br>Showings |                          |                            | (:               | Buyer Interest (Showings/Listings) |                            |                  | Managed<br>Listings      |                            |  |
|------------------------|-------------------|--------------------------|----------------------------|------------------|------------------------------------|----------------------------|------------------|--------------------------|----------------------------|--|
| Price Range            | February<br>2021  | Year-Over-Year<br>Change | Month-Over-Month<br>Change | February<br>2021 | Year-Over-Year<br>Change           | Month-Over-Month<br>Change | February<br>2021 | Year-Over-Year<br>Change | Month-Over-Month<br>Change |  |
| \$100,000 and Below    | 52                | + 100.0%                 | + 2.0%                     | 2.1              | - 25.0%                            | - 43.9%                    | 34               | - 17.1%                  | + 17.2%                    |  |
| \$100,001 to \$200,000 | 243               | + 636.4%                 | + 76.1%                    | 9.6              | + 128.6%                           | + 85.5%                    | 32               | + 100.0%                 | - 3.0%                     |  |
| \$200,001 to \$300,000 | 201               | + 1,016.7%               | + 93.3%                    | 11.0             | + 83.3%                            | + 38.8%                    | 22               | + 340.0%                 | + 29.4%                    |  |
| \$300,001 and Above    | 157               | + 528.0%                 | + 76.4%                    | 8.2              | + 192.9%                           | + 107.1%                   | 24               | + 84.6%                  | - 14.3%                    |  |
| Total                  | 653               | + 540.2%                 | + 70.9%                    | 7.9              | + 132.4%                           | + 54.5%                    | 112              | + 49.3%                  | + 4.7%                     |  |