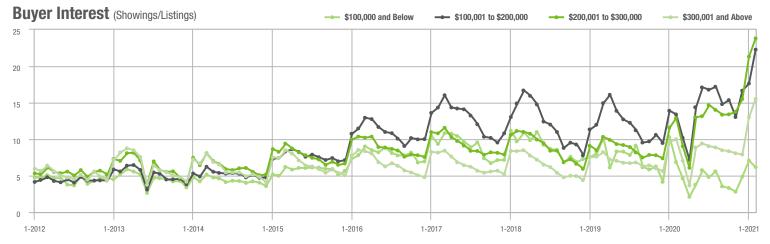

,001 to \$300,000 | 12,041            | + 13.0%                  | + 6.2%                     | 23.8             | + 84.5%                            | + 11.7%                    | 531              | - 40.9%                  | - 6.2%                     |  |
| \$300,001 and Above    | 17,392            | + 14.1%                  | + 10.5%                    | 15.5             | + 55.0%                            | + 19.5%                    | 1,236            | - 30.6%                  | - 10.5%                    |  |
| Total                  | 34,755            | + 5.2%                   | + 9.1%                     | 18.4             | + 62.8%                            | + 17.3%                    | 2,058            | - 37.9%                  | - 9.2%                     |  |















# **Concord, NC**

|                        | Total<br>Showings |                          |                            | (:               | Buyer Interest (Showings/Listings) |                            |                  | Managed<br>Listings      |                            |  |
|------------------------|-------------------|--------------------------|----------------------------|------------------|------------------------------------|----------------------------|------------------|--------------------------|----------------------------|--|
| Price Range            | February<br>2021  | Year-Over-Year<br>Change | Month-Over-Month<br>Change | February<br>2021 | Year-Over-Year<br>Change           | Month-Over-Month<br>Change | February<br>2021 | Year-Over-Year<br>Change | Month-Ove