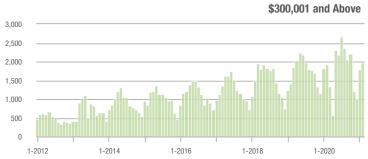

#### **Showings**

0.0

1-2012

1-2013

1-2014

1-2015

1-2016

1-2017

# **Alexander County, NC**

1-2014

1-2013

1-2015

1-2016

1-2017

|                        | Total<br>Showings |                          |                            | (:               | Buyer Interest (Showings/Listings) |                            |                  | Managed<br>Listings      |                            |  |
|------------------------|-------------------|--------------------------|----------------------------|------------------|------------------------------------|----------------------------|------------------|--------------------------|----------------------------|--|
| Price Range            | February<br>2021  | Year-Over-Year<br>Change | Month-Over-Month<br>Change | February<br>2021 | Year-Over-Year<br>Change           | Month-Over-Month<br>Change | February<br>2021 | Year-Over-Year<br>Change | Month-Over-Month<br>Change |  |
| \$100,000 and Below    | 52                | + 100.0%                 | + 2.0%                     | 2.1              | - 25.0%                            | - 43.9%                    | 34               | - 17.1%                  | + 17.2%                    |  |
| \$100,001 to \$200,000 | 243               | + 636.4%                 | + 76.1%                    | 9.6              | + 128.6%                           | + 85.5%                    | 32               | + 100.0%                 | - 3.0%                     |  |
| \$200,001 to \$300,000 | 201               | + 1,016.7%               | + 93.3%                    | 11.0             | + 83.3%                            | + 38.8%                    | 22               | + 340.0%                 | + 29.4%                    |  |
| \$300,001 and Above    | 157               | + 528.0%                 | + 76.4%                    | 8.2              | + 192.9%                           | + 107.1%                   | 24               | + 84.6%                  | - 14.3%                    |  |
| Total                  | 653               | + 540.2%                 | + 70.9%                    | 7.9              | + 132.4%                           | + 54.5%                    | 112              | + 49.3%                  | + 4.7%                     |  |