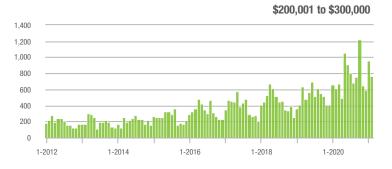

$200,001 to \$300,000 | 765               | + 26.0%                  | - 20.2%                    | 18.6             | + 129.6%                           | + 11.3%                    | 42               | - 48.1%                  | - 27.6%                    |  |
| \$300,001 and Above    | 329               | + 3.1%                   | + 2.5%                     | 9.3              | + 47.6%                            | + 11.0%                    | 39               | - 37.1%                  | - 18.8%                    |  |
| Total                  | 2,401             | - 7.0%                   | - 14.7%                    | 14.3             | + 64.4%                            | + 10.0%                    | 182              | - 49.9%                  | - 24.2%                    |  |















# **Huntersville, NC**

|                        | Total<br>Showings |                          |                            | (:               | Buyer Interest (Showings/Listings) |                            |                  | Managed<br>Listings      |                            |  |
|------------------------|-------------------|--------------------------|----------------------------|------------------|------------------------------------|----------------------------|------------------|--------------------------|----------------------------|--|
| Price Range            | February<br>2021  | Year-Over-Year<br>Change | Month-Over-Month<br>Change | February<br>2021 | Year-Over-Year<br>Change           | Month-Over-Month<br>Change | February<br>2021 | Year-Over-Year<br>Change |