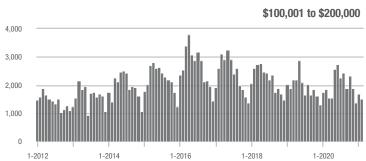

\$200,001 to \$300,000 | 2,809             | + 57.3%                  | + 11.5%                    | 22.3             | + 147.8%                           | + 13.4%                    | 135              | - 40.5%                  | 0.0%                       |  |
| \$300,001 and Above    | 2,507             | + 23.5%                  | - 0.4%                     | 16.8             | + 133.3%                           | + 18.2%                    | 176              | - 50.7%                  | - 16.2%                    |  |
| Total                  | 6,921             | + 17.0%                  | + 1.2%                     | 18.0             | + 111.8%                           | + 15.5%                    | 446              | - 48.0%                  | - 12.7%                    |  |















### **Charlotte MSA**

|                        | Total<br>Showings |                          |                            | (:               | Buyer Interest (Showings/Listings) |                            |                  | Managed<br>Listings      |                            |  |
|------------------------|-------------------|--------------------------|----------------------------|------------------|------------------------------------|----------------------------|------------------|--------------------------|----------------------------|--|
| Price Range            | February<br>2021  | Year-Over-Year<br>Change | Month-Over-Month<br>Change | February<br>2021 | Year-Over-Year<br>Change           | Month-Over-Month<br>Change | February<br>2021 | Year-Over-Year<br>Change |