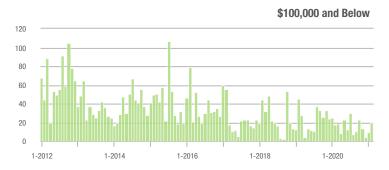

# **Alexander County, NC**

1-2014

1-2013

1-2015

1-2016

1-2017

|                        | Total<br>Showings |                          |                            | (:               | Buyer Interest (Showings/Listings) |                            |                  | Managed<br>Listings      |                            |  |
|------------------------|-------------------|--------------------------|----------------------------|------------------|------------------------------------|----------------------------|------------------|--------------------------|----------------------------|--|
| Price Range            | February<br>2021  | Year-Over-Year<br>Change | Month-Over-Month<br>Change | February<br>2021 | Year-Over-Year<br>Change           | Month-Over-Month<br>Change | February<br>2021 | Year-Over-Year<br>Change | Month-Over-Month<br>Change |  |
| \$100,000 and Below    | 52                | + 100.0%                 | + 2.0%                     | 2.1              | - 25.0%                            | - 43.9%                    | 34               | - 17.1%                  | + 17.2%                    |  |
| \$100,001 to \$200,000 | 243               | + 636.4%                 | + 76.1%                    | 9.6              | + 128.6%                           | + 85.5%                    | 32               | + 100.0%                 | - 3.0%                     |  |
| \$200,001 to \$300,000 | 201               | + 1,016.7%               | + 93.3%                    | 11.0             | + 83.3%                            | + 38.8%                    | 22               | + 340.0%                 | + 29.4%                    |  |
| \$300,001 and Above    | 157               | + 528.0%                 | + 76.4%                    | 8.2              | + 192.9%                           | + 107.1%                   | 24               | + 84.6%                  | - 14.3%                    |  |
| Total                  | 653               | + 540.2%                 | + 70.9%                    | 7.9              | + 132.4%                           | + 54.5%                    | 112              | + 49.3%                  | + 4.7%                     |  |