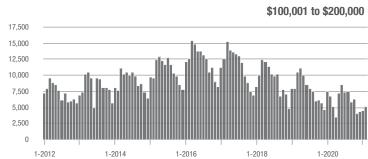

\$200,001 to \$300,000 | 12,041            | + 13.0%                  | + 6.2%                     | 23.8             | + 84.5%                            | + 11.7%                    | 531              | - 40.9%                  | - 6.2%                     |  |
| \$300,001 and Above    | 17,392            | + 14.1%                  | + 10.5%                    | 15.5             | + 55.0%                            | + 19.5%                    | 1,236            | - 30.6%                  | - 10.5%                    |  |
| Total                  | 34,755            | + 5.2%                   | + 9.1%                     | 18.4             | + 62.8%                            | + 17.3%                    | 2,058            | - 37.9%                  | - 9.2%                     |  |















# **Concord, NC**

|                        | Total<br>Showings |                          |                            | (:               | Buyer Interest (Showings/Listings) |                            |                  | Managed<br>Listings      |                            |  |
|------------------------|-------------------|--------------------------|----------------------------|------------------|------------------------------------|----------------------------|------------------|--------------------------|----------------------------|--|
| Price Range            | February<br>2021  | Year-Over-Year<br>Change | Month-Over-Month<br>Change | February<br>2021 | Year-Over-Year<br>Change           | Month-Over-Month<br>Change | February<br>2021 | Year-Over-Year<br>Change | Mon