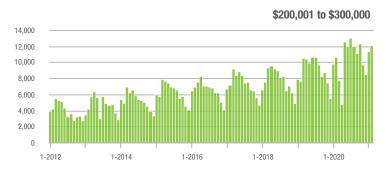

$200,001 to \$300,000 | 12,041            | + 13.0%                  | + 6.2%                     | 23.8             | + 84.5%                            | + 11.7%                    | 531              | - 40.9%                  | - 6.2%                     |  |
| \$300,001 and Above    | 17,392            | + 14.1%                  | + 10.5%                    | 15.5             | + 55.0%                            | + 19.5%                    | 1,236            | - 30.6%                  | - 10.5%                    |  |
| Total                  | 34,755            | + 5.2%                   | + 9.1%                     | 18.4             | + 62.8%                            | + 17.3%                    | 2,058            | - 37.9%                  | - 9.2%                     |  |















# **Concord, NC**

|                        | Total<br>Showings |                          |                            | (:               | Buyer Interest (Showings/Listings) |                            |                  | Managed<br>Listings      |                            |  |
|------------------------|-------------------|--------------------------|----------------------------|------------------|------------------------------------|----------------------------|------------------|--------------------------|----------------------------|--|
| Price Range            | February<br>2021  | Year-Over-Year<br>Change | Month-Over-Month<br>Change | February<br>2021 | Year-Over-Year<br>Change           | Month-Over-Month<br>Change | February<br>2021 | Year-Over-Year<br>Change | Month