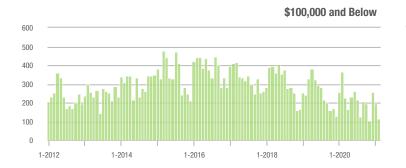

| \$200,001 to \$300,000 | 617               | + 43.2%                  | + 30.2%                    | 12.5             | + 78.6%                            | + 45.7%                    | 54               | - 26.0%                  | - 11.5%                    |  |
| \$300,001 and Above    | 203               | + 99.0%                  | + 1.0%                     | 6.4              | + 146.2%                           | + 0.8%                     | 40               | - 24.5%                  | - 4.8%                     |  |
| Total                  | 1,694             | + 10.0%                  | + 8.9%                     | 9.4              | + 59.3%                            | + 21.5%                    | 220              | - 37.3%                  | - 11.6%                    |  |















# **Stanly County, NC**

|                        | Total<br>Showings |                          |                            | (:               | Buyer Interest (Showings/Listings) |                            |                  | Managed<br>Listings      |                            |  |
|------------------------|-------------------|--------------------------|----------------------------|------------------|------------------------------------|----------------------------|------------------|--------------------------|----------------------------|--|
| Price Range            | February<br>2021  | Year-Over-Year<br>Change | Month-Over-Month<br>Change | February<br>2021 | Year-Over-Year<br>Change           | Month-Over-Month<br>Change | February<br>2021 | Year-Over-Year<br>Chan