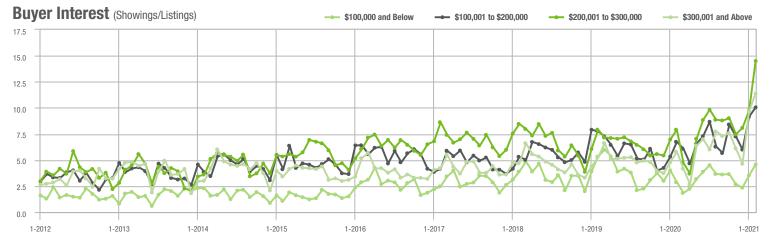

# **Alexander County, NC**

1-2014

1-2013

1-2015

1-2016

1-2017

|                        | Total<br>Showings |                          |                            | (:               | Buyer Interest (Showings/Listings) |                            |                  | Managed<br>Listings      |                            |  |
|------------------------|-------------------|--------------------------|----------------------------|------------------|------------------------------------|----------------------------|------------------|--------------------------|----------------------------|--|
| Price Range            | February<br>2021  | Year-Over-Year<br>Change | Month-Over-Month<br>Change | February<br>2021 | Year-Over-Year<br>Change           | Month-Over-Month<br>Change | February<br>2021 | Year-Over-Year<br>Change | Month-Over-Month<br>Change |  |
| \$100,000 and Below    | 52                | + 100.0%                 | + 2.0%                     | 2.1              | - 25.0%                            | - 43.9%                    | 34               | - 17.1%                  | + 17.2%                    |  |
| \$100,001 to \$200,000 | 243               | + 636.4%                 | + 76.1%                    | 9.6              | + 128.6%                           | + 85.5%                    | 32               | + 100.0%                 | - 3.0%                     |  |
| \$200,001 to \$300,000 | 201               | + 1,016.7%               | + 93.3%                    | 11.0             | + 83.3%                            | + 38.8%                    | 22               | + 340.0%                 | + 29.4%                    |  |
| \$300,001 and Above    | 157               | + 528.0%                 | + 76.4%                    | 8.2              | + 192.9%                           | + 107.1%                   | 24               | + 84.6%                  | - 14.3%                    |  |
| Total                  | 653               | + 540.2%                 | + 70.9%                    | 7.9              | + 132.4%                           | + 54.5%                    | 112              | + 49.3%                  | + 4.7%                     |  |

# **Anson County, NC**

|                        | Total<br>Showings |                          |                            | (:               | Buyer Interest (Showings/Listings) |                            |                  | Managed<br>Listings      |                            |  |
|------------------------|-------------------|--------------------------|----------------------------|------------------|------------------------------------|----------------------------|------------------|--------------------------|----------------------------|--|
| Price Range            | February<br>2021  | Year-Over-Year<br>Change | Month-Over-Month<br>Change | February<br>2021 | Year-Over-Year<br>Change           | Month-Over-Month<br>Change | February<br>2021 | Year-Over-Year<br>Change | Month-Over-Month<br>Change |  |
| \$100,000 and Below    | 42                | - 17.6%                  | + 27.3%                    | 2.3              | + 53.3%                            | + 4.8%                     | 27               | - 50.0%                  | + 8.0%                     |  |
| \$100,001 to \$200,000 | 35                | - 40.7%                  | - 42.6%                    | 3.9              | + 8.3%                             | - 37.5%                    | 11               | - 47.6%                  | - 15.4%                    |  |
| \$200,001 to \$300,000 | 19                | + 26.7%                  | + 90.0%                    | 5.0              | - 16.7%                            | + 400.0%                   | 6                | - 25.0%                  | 0.0%                       |  |
| \$300,001 and Above    | 8                 |                          | - 46.7%                    | 1.5              |                                    | - 31.8%                    | 7                | + 16.7%                  | - 22.2%                    |  |
| Total                  | 104               | - 16.8%                  | - 12.6%                    | 2.9              | + 11.5%                            | - 12.6%                    | 51               | - 42.7%                  | - 3.8%                     |  |

# **Cabarrus County, NC**

|                        | Total<br>Showings |                          |                            | (:               | Buyer Interest (Showings/Listings) |                            |                  | Managed<br>Listings      |                            |  |
|------------------------|-------------------|--------------------------|----------------------------|------------------|------------------------------------|----------------------------|------------------|--------------------------|----------------------------|--|
| Price Range            | February<br>2021  | Year-Over-Year<br>Change | Month-Over-Month<br>Change | February<br>2021 | Year-Over-Year<br>Change           | Month-Over-Month<br>Change | February<br>2021 | Year-Over-Year<br>Change | Month-Over-Month<br>Change |  |
| \$100,000 and Below    | 85                | - 67.2%                  | - 36.6%                    | 4.0              | - 18.4%                            | - 22.1%                    | 36               | - 57.6%                  | - 20.0%                    |  |
| \$100,001 to \$200,000 | 1,520             | - 17.3%                  | - 8.9%                     | 16.3             | + 44.2%                            | + 9.8%                     | 99               | - 47.3%                  | - 18.2%                    |  |
| \$200,001 to \$300,000 | 2,809             | + 57.3%                  | + 11.5%                    | 22.3             | + 147.8%                           | + 13.4%                    | 135              | - 40.5%                  | 0.0%                       |  |
| \$300,001 and Above    | 2,507             | + 23.5%                  | - 0.4%                     | 16.8             | + 133.3%                           | + 18.2%                    | 176              | - 50.7%                  | - 16.2%                    |  |
| Total                  | 6,921             | + 17.0%                  | + 1.2%                     | 18.0             | + 111.8%                           | + 15.5%                    | 446              | - 48.0%                  | - 12.7%                    |  |

### **Charlotte MSA**

|                        | Total<br>Showings |                          |                            | (:               | Buyer Interest (Showings/Listings) |                            |                  | Managed<br>Listings      |                            |  |
|------------------------|-------------------|--------------------------|----------------------------|------------------|------------------------------------|----------------------------|------------------|--------------------------|----------------------------|--|
| Price Range            | February<br>2021  | Year-Over-Year<br>Change | Month-Over-Month<br>Change | February<br>2021 | Year-Over-Year<br>Change           | Month-Over-Month<br>Change | February<br>2021 | Year-Over-Year<br>Change | Month-Over-Month<br>Change |  |
| \$100,000 and Below    | 1,857             | - 30.6%                  | + 11.0%                    | 4.9              | + 4.3%                             | + 16.1%                    | 633              | - 46.9%                  | - 9.1%                     |  |
| \$100,001 to \$200,000 | 14,323            | - 15.5%                  | + 4.8%                     | 15.9             | + 52.9%                            | + 14.6%                    | 1,017            | - 47.3%                  | - 10.2%                    |  |
| \$200,001 to \$300,000 | 26,569            | + 13.5%                  | + 9.9%                     | 20.5             | + 93.4%                            | + 15.8%                    | 1,427            | - 43.8%                  | - 5.7%                     |  |
| \$300,001 and Above    | 39,304            | + 20.7%                  | + 18.1%                    | 15.7             | + 91.5%                            | + 24.3%                    | 2,883            | - 42.2%                  | - 8.6%                     |  |
| Total                  | 82,053            | + 8.5%                   | + 12.7%                    | 16.2             | + 80.0%                            | + 19.2%                    | 5,960            | - 44.0%                  | - 8.3%                     |  |