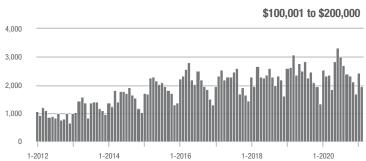

\$200,001 to \$300,000 | 1,761             | + 30.4%                  | - 17.9%                    | 15.7             | + 103.9%                           | + 1.5%                     | 123              | - 42.8%                  | - 18.5%                    |  |
| \$300,001 and Above    | 1,369             | + 48.2%                  | + 17.1%                    | 11.3             | + 91.5%                            | + 21.7%                    | 139              | - 34.4%                  | - 10.9%                    |  |
| Total                  | 5,583             | + 6.9%                   | - 10.2%                    | 12.8             | + 66.2%                            | + 6.3%                     | 529              | - 43.2%                  | - 17.2%                    |  |















# Gastonia, NC

|                        | Total<br>Showings |                          |                            | (:               | Buyer Interest (Showings/Listings) |                            |                  | Managed<br>Listings      |                            |  |
|------------------------|-------------------|--------------------------|----------------------------|------------------|------------------------------------|----------------------------|------------------|--------------------------|----------------------------|--|
| Price Range            | February<br>2021  | Year-Over-Year<br>Change | Month-Over-Month<br>Change | February<br>2021 | Year-Over-Year<br>Change           | Month-Over-Month<br>Change | February<br>2021 | Year-Over-Year<br>Change | Month-