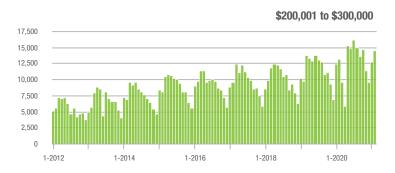

$200,001 to \$300,000 | 14,555            | + 10.8%                  | + 14.2%                    | 24.6             | + 89.2%                            | + 17.3%                    | 631              | - 42.9%                  | - 4.1%                     |  |
| \$300,001 and Above    | 23,127            | + 17.3%                  | + 17.3%                    | 16.1             | + 71.3%                            | + 23.9%                    | 1,591            | - 36.2%                  | - 8.7%                     |  |
| Total                  | 43,204            | + 6.2%                   | + 14.9%                    | 18.6             | + 70.6%                            | + 20.9%                    | 2,550            | - 41.0%                  | - 7.6%                     |  |















### Monroe, NC

|                        | Total<br>Showings |                          |                            | (:               | Buyer Interest (Showings/Listings) |                            |                  | Managed<br>Listings      |                            |  |
|------------------------|-------------------|--------------------------|----------------------------|------------------|------------------------------------|----------------------------|------------------|--------------------------|----------------------------|--|
| Price Range            | February<br>2021  | Year-Over-Year<br>Change | Month-Over-Month<br>Change | February<br>2021 | Year-Over-Year<br>Change           | Month-Over-Month<br>Change | February<br>2021 | Year-Over-Year<br>Change | Month-Ov