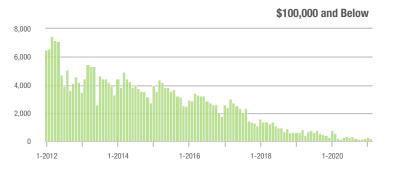

#### **Showings**

0.0

1-2012

1-2013

1-2014

1-2015

1-2016

1-2017

1-2019

1-2020