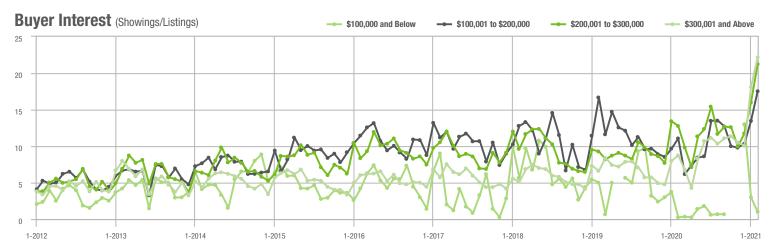

,001 to \$300,000 | 813               | - 7.6%                   | + 23.7%                    | 21.2             | + 65.6%                            | + 32.7%                    | 39               | - 45.8%                  | - 9.3%                     |  |
| \$300,001 and Above    | 1,983             | + 20.5%                  | + 22.5%                    | 22.2             | + 155.2%                           | + 22.5%                    | 100              | - 56.1%                  | - 2.9%                     |  |
| Total                  | 3,100             | + 7.6%                   | + 24.1%                    | 21.0             | + 114.3%                           | + 26.6%                    | 163              | - 52.8%                  | - 6.3%                     |  |















# **Gaston County, NC**

|                        | Total<br>Showings |                          |                            | (:               | Buyer Interest (Showings/Listings) |                            |                  | Managed<br>Listings      |                            |  |
|------------------------|-------------------|--------------------------|----------------------------|------------------|------------------------------------|----------------------------|------------------|--------------------------|----------------------------|--|
| Price Range            | February<br>2021  | Year-Over-Year<br>Change | Month-Over-Month<br>Change | February<br>2021 | Year-Over-Year<br>Change           | Month-Over-Month<br>Change | February<br>2021 | Year-Over-Year<br>Change | Mon