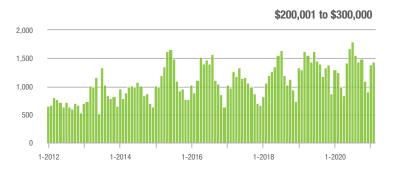

$200,001 to \$300,000 | 1,428             | + 14.3%                  | + 3.6%                     | 15.7             | + 141.5%                           | + 17.4%                    | 114              | - 55.5%                  | - 10.9%                    |  |
| \$300,001 and Above    | 2,512             | - 6.9%                   | + 10.9%                    | 12.1             | + 101.7%                           | + 38.6%                    | 270              | - 55.0%                  | - 19.9%                    |  |
| Total                  | 5,502             | - 0.2%                   | + 5.4%                     | 11.8             | + 87.3%                            | + 20.3%                    | 660              | - 49.5%                  | - 13.3%                    |  |















# Kannapolis, NC

|                        | Total<br>Showings |                          |                            | (:               | Buyer Into<br>Showings/L |                            | Managed<br>Listings |                          |                            |
|------------------------|-------------------|--------------------------|----------------------------|------------------|--------------------------|----------------------------|---------------------|--------------------------|----------------------------|
| Price Range            | February<br>2021  | Year-Over-Year<br>Change | Month-Over-Month<br>Change | February<br>2021 | Year-Over-Year<br>Change | Month-Over-Month<br>Change | February<br>2021    | Year-Over-Year<br>Change | Month-Over-Month<br>Change |
| \$