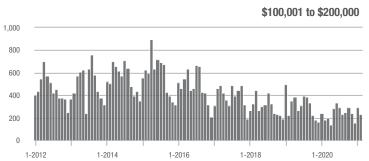

# **Showing Statistics**

| MLS Area                | Total<br>Showings | Buyer Interest<br>(Showings / Listings) | Managed<br>Listings |
|-------------------------|-------------------|-----------------------------------------|---------------------|
| Alexander County, NC    | 653               | 7.9                                     | 112                 |
| Anson County, NC        | 104               | 2.9                                     | 51                  |
| Cabarrus County, NC     | 6,921             | 18.0                                    | 446                 |
| Charlotte MSA           | 82,053            | 16.2                                    | 5,960               |
| Chester County, SC      | 188               | 2.8                                     | 80                  |
| Chesterfield County, SC | 68                | 3.9                                     | 27                  |
| Cleveland County, SC    | 1,151             | 7.8                                     | 193                 |
| City of Charlotte, NC   | 34,755            | 18.4                                    | 2,058               |
| Concord, NC             | 4,573             | 20.6                                    | 253                 |
| Davidson, NC            | 822               | 12.9                                    | 78                  |
| Denver, NC              | 1,050             | 9.6                                     | 142                 |
| Fort Mill, SC           | 3,100             | 21.0                                    | 163                 |
| Gaston County, NC       | 5,583             | 12.8                                    | 529                 |
| Gastonia, NC            | 2,401             | 14.3                                    | 182                 |
| Huntersville, NC        | 2,591             | 18.5                                    | 164                 |
| Iredell County, NC      | 5,502             | 11.8                                    | 660                 |
| Kannapolis, NC          | 1,539             | 13.7                                    | 128                 |
| Lake Norman             | 4,238             | 11.9                                    | 494                 |
| Lake Wylie              | 1,930             | 10.4                                    | 279                 |
| Lancaster County, SC    | 2,882             | 10.9                                    | 334                 |
| Lincoln County, NC      | 2,315             | 10.9                                    | 293                 |
| Lincolnton, NC          | 993               | 13.4                                    | 105                 |
| Matthews, NC            | 3,207             | 27.9                                    | 129                 |
| Mecklenburg County, NC  | 43,204            | 18.6                                    | 2,550               |
| Monroe, NC              | 2,398             | 13.9                                    | 201                 |
| Montgomery County, NC   | 342               | 3.8                                     | 154                 |
| Mooresville, NC         | 3,173             | 14.1                                    | 298                 |
| Rock Hill, SC           | 3,734             | 19.0                                    | 252                 |
| Salisbury, NC           | 1,694             | 9.4                                     | 220                 |
| Stanly County, NC       | 1,084             | 7.7                                     | 195                 |
| Statesville, NC         | 1,543             | 8.8                                     | 258                 |
| Union County, NC        | 8,964             | 17.4                                    | 620                 |
| Uptown Charlotte        | 982               | 8.4                                     | 120                 |
| Waxhaw, NC              | 2,781             | 18.1                                    | 185                 |
| York County, SC         | 8,874             | 15.8                                    | 708                 |