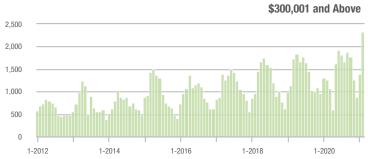

.5%                    |
| \$200,001 to \$300,000 | 815               | - 19.9%                  | + 17.6%                    | 37.0             | + 101.1%                 | + 28.1%                    | 24                  | - 57.9%                  | - 7.7%                     |
| \$300,001 and Above    | 2,335             | + 85.0%                  | + 69.0%                    | 27.6             | + 196.8%                 | + 36.5%                    | 95                  | - 39.9%                  | + 10.5%                    |
| Total                  | 3,207             | + 30.1%                  | + 34.6%                    | 27.9             | + 138.5%                 | + 22.2%                    | 129                 | - 46.0%                  | + 2.4%                     |















### **Mecklenburg County, NC**

|                        | Total<br>Showings |                          |                            | (:               | Buyer Interest (Showings/Listings) |                            |                  | Managed<br>Listings      |                            |  |
|------------------------|-------------------|--------------------------|----------------------------|------------------|------------------------------------|----------------------------|------------------|--------------------------|----------------------------|--|
| Price Range            | February<br>2021  | Year-Over-Year<br>Change | Month-Over-Month<br>Change | February<br>2021 | Year-Over-Year<br>Change           | Month-Over-Month<br>Change | February<br>2021 | Year-Over-Year<br>Cha