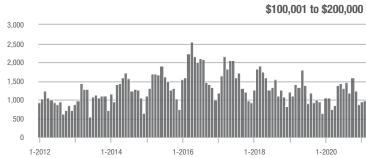

\$200,001 to \$300,000 | 1,812             | + 58.4%                  | + 14.5%                    | 26.1             | + 177.7%                           | + 22.3%                    | 74               | - 45.6%                  | - 2.6%                     |  |
| \$300,001 and Above    | 1,724             | + 94.4%                  | + 29.2%                    | 18.6             | + 226.3%                           | + 38.0%                    | 106              | - 43.6%                  | - 7.8%                     |  |
| Total                  | 4,573             | + 45.2%                  | + 16.4%                    | 20.6             | + 151.2%                           | + 27.7%                    | 253              | - 45.5%                  | - 8.7%                     |  |















# Davidson, NC

|                        | Total<br>Showings |                          |                            | (:               | Buyer Interest (Showings/Listings) |                            |                  | Managed<br>Listings      |                            |  |
|------------------------|-------------------|--------------------------|----------------------------|------------------|------------------------------------|----------------------------|------------------|--------------------------|----------------------------|--|
| Price Range            | February<br>2021  | Year-Over-Year<br>Change | Month-Over-Month<br>Change | February<br>2021 | Year-Over-Year<br>Change           | Month-Over-Month<br>Change | February<br>2021 | Year-Over-Year<br>Change | Month-