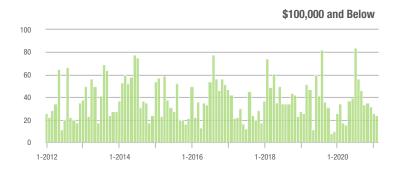

| \$200,001 to \$300,000 | 232               | + 17.2%                  | + 51.6%                    | 17.8             | + 201.7%                           | + 17.4%                    | 13               | - 68.3%                  | + 30.0%                    |  |
| \$300,001 and Above    | 667               | + 19.7%                  | + 1.8%                     | 8.7              | + 97.7%                            | + 14.6%                    | 96               | - 43.2%                  | - 11.9%                    |  |
| Total                  | 1,050             | + 20.4%                  | + 11.7%                    | 9.6              | + 123.3%                           | + 20.2%                    | 142              | - 49.1%                  | - 8.4%                     |  |















# Fort Mill, SC

|                        | Total<br>Showings |                          |                            | (:               | Buyer Interest (Showings/Listings) |                            |                  | Managed<br>Listings      |                            |  |
|------------------------|-------------------|--------------------------|----------------------------|------------------|------------------------------------|----------------------------|------------------|--------------------------|----------------------------|--|
| Price Range            | February<br>2021  | Year-Over-Year<br>Change | Month-Over-Month<br>Change | February<br>2021 | Year-Over-Year<br>Change           | Month-Over-Month<br>Change | February<br>2021 | Year-Over-Year<br>Change | Mon