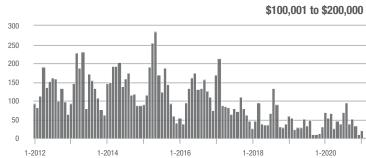

# **Alexander County, NC**

1-2014

1-2013

1-2015

1-2016

1-2017

|                        | Total<br>Showings |                          |                            | (:               | Buyer Interest (Showings/Listings) |                            |                  | Managed<br>Listings      |                            |  |
|------------------------|-------------------|--------------------------|----------------------------|------------------|------------------------------------|----------------------------|------------------|--------------------------|----------------------------|--|
| Price Range            | February<br>2021  | Year-Over-Year<br>Change | Month-Over-Month<br>Change | February<br>2021 | Year-Over-Year<br>Change           | Month-Over-Month<br>Change | February<br>2021 | Year-Over-Year<br>Change | Month-Over-Month<br>Change |  |
| \$100,000 and Below    | 52                | + 100.0%                 | + 2.0%                     | 2.1              | - 25.0%                            | - 43.9%                    | 34               | - 17.1%                  | + 17.2%                    |  |
| \$100,001 to \$200,000 | 243               | + 636.4%                 | + 76.1%                    | 9.6              | + 128.6%                           | + 85.5%                    | 32               | + 100.0%                 | - 3.0%                     |  |
| \$200,001 to \$300,000 | 201               | + 1,016.7%               | + 93.3%                    | 11.0             | + 83.3%                            | + 38.8%                    | 22               | + 340.0%                 | + 29.4%                    |  |
| \$300,001 and Above    | 157               | + 528.0%                 | + 76.4%                    | 8.2              | + 192.9%                           | + 107.1%                   | 24               | + 84.6%                  | - 14.3%                    |  |
| Total                  | 653               | + 540.2%                 | + 70.9%                    | 7.9              | + 132.4%                           | + 54.5%                    | 112              | + 49.3%                  | + 4.7%                     |  |