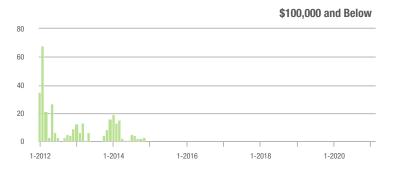

#### **Showings**

1-2012

1-2019

1-2020

# **Alexander County, NC**

1-2014

1-2013

1-2015

1-2016

1-2017

|                        | Total<br>Showings |                          |                            | (:               | Buyer Interest (Showings/Listings) |                            |                  | Managed<br>Listings      |                            |  |
|------------------------|-------------------|--------------------------|----------------------------|------------------|------------------------------------|----------------------------|------------------|--------------------------|----------------------------|--|
| Price Range            | February<br>2021  | Year-Over-Year<br>Change | Month-Over-Month<br>Change | February<br>2021 | Year-Over-Year<br>Change           | Month-Over-Month<br>Change | February<br>2021 | Year-Over-Year<br>Change | Month-Over-Month<br>Change |  |
| \$100,000 and Below    | 52                | + 100.0%                 | + 2.0%                     | 2.1              | - 25.0%                            | - 43.9%                    | 34               | - 17.1%                  | + 17.2%                    |  |
| \$100,001 to \$200,000 | 243               | + 636.4%                 | + 76.1%                    | 9.6              | + 128.6%                           | + 85.5%                    | 32               | + 100.0%                 | - 3.0%                     |  |
| \$200,001 to \$300,000 | 201               | + 1,016.7%               | + 93.3%                    | 11.0             | + 83.3%                            | + 38.8%                    | 22               | + 340.0%                 | + 29.4%                    |  |
| \$300,001 and Above    | 157               | + 528.0%                 | + 76.4%                    | 8.2              | + 192.9%                           | + 107.1%                   | 24               | + 84.6%                  | - 14.3%                    |  |
| Total                  | 653               | + 540.2%                 | + 70.9%                    | 7.9              | + 132.4%                           | + 54.5%                    | 112              | + 49.3%                  | + 4.7%                     |  |