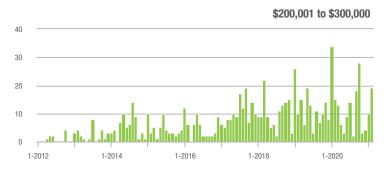

# **Alexander County, NC**

1-2014

1-2013

1-2015

1-2016

1-2017

|                        | Total<br>Showings |                          |                            | (:               | Buyer Interest (Showings/Listings) |                            |                  | Managed<br>Listings      |                            |  |
|------------------------|-------------------|--------------------------|----------------------------|------------------|------------------------------------|----------------------------|------------------|--------------------------|----------------------------|--|
| Price Range            | February<br>2021  | Year-Over-Year<br>Change | Month-Over-Month<br>Change | February<br>2021 | Year-Over-Year<br>Change           | Month-Over-Month<br>Change | February<br>2021 | Year-Over-Year<br>Change | Month-Over-Month<br>Change |  |
| \$100,000 and Below    | 52                | + 100.0%                 | + 2.0%                     | 2.1              | - 25.0%                            | - 43.9%                    | 34               | - 17.1%                  | + 17.2%                    |  |
| \$100,001 to \$200,000 | 243               | + 636.4%                 | + 76.1%                    | 9.6              | + 128.6%                           | + 85.5%                    | 32               | + 100.0%                 | - 3.0%                     |  |
| \$200,001 to \$300,000 | 201               | + 1,016.7%               | + 93.3%                    | 11.0             | + 83.3%                            | + 38.8%                    | 22               | + 340.0%                 | + 29.4%                    |  |
| \$300,001 and Above    | 157               | + 528.0%                 | + 76.4%                    | 8.2              | + 192.9%                           | + 107.1%                   | 24               | + 84.6%                  | - 14.3%                    |  |
| Total                  | 653               | + 540.2%                 | + 70.9%                    | 7.9              | + 132.4%                           | + 54.5%                    | 112              | + 49.3%                  | + 4.7%                     |  |