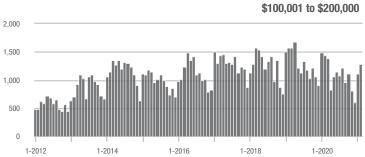

\$200,001 to \$300,000 | 1,364             | + 24.0%                  | + 15.3%                    | 22.0             | + 122.2%                           | + 9.4%                     | 70               | - 44.0%                  | + 4.5%                     |  |
| \$300,001 and Above    | 803               | + 84.2%                  | - 1.4%                     | 14.1             | + 200.0%                           | + 16.1%                    | 68               | - 38.7%                  | - 17.1%                    |  |
| Total                  | 3,734             | + 18.6%                  | + 16.2%                    | 19.0             | + 113.5%                           | + 18.8%                    | 252              | - 42.9%                  | - 2.3%                     |  |













# Salisbury, NC

|                        | Total<br>Showings |                          |                            | (:               | Buyer Interest (Showings/Listings) |                            |                  | Managed<br>Listings      |                            |  |
|------------------------|-------------------|--------------------------|----------------------------|------------------|------------------------------------|----------------------------|------------------|--------------------------|----------------------------|--|
| Price Range            | February<br>2021  | Year-Over-Year<br>Change | Month-Over-Month<br>Change | February<br>2021 | Year-Over-Year<br>Change           | Month-Over-Month<br>Change | February<br>2021 | Year-Over-Year<br>Change | Month-O