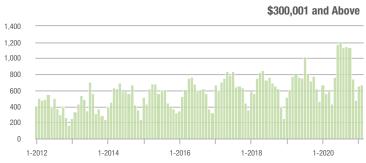

00,001 to \$300,000 | 232               | + 17.2%                  | + 51.6%                    | 17.8             | + 201.7%                           | + 17.4%                    | 13               | - 68.3%                  | + 30.0%                    |  |
| \$300,001 and Above    | 667               | + 19.7%                  | + 1.8%                     | 8.7              | + 97.7%                            | + 14.6%                    | 96               | - 43.2%                  | - 11.9%                    |  |
| Total                  | 1,050             | + 20.4%                  | + 11.7%                    | 9.6              | + 123.3%                           | + 20.2%                    | 142              | - 49.1%                  | - 8.4%                     |  |















# Fort Mill, SC

|                        | Total<br>Showings |                          |                            | (:               | Buyer Interest (Showings/Listings) |                            |                  | Managed<br>Listings      |                            |  |
|------------------------|-------------------|--------------------------|----------------------------|------------------|------------------------------------|----------------------------|------------------|--------------------------|----------------------------|--|
| Price Range            | February<br>2021  | Year-Over-Year<br>Change | Month-Over-Month<br>Change | February<br>2021 | Year-Over-Year<br>Change           | Month-Over-Month<br>Change | February<br>2021 | Year-Over-Year<br>Change | Month-Ove