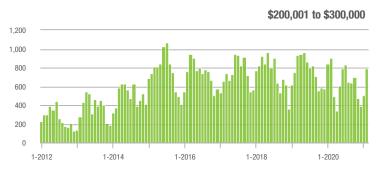

$200,001 to \$300,000 | 789               | - 13.0%                  | + 57.8%                    | 14.5             | + 83.5%                            | + 48.9%                    | 62               | - 52.3%                  | + 6.9%                     |  |
| \$300,001 and Above    | 1,307             | + 13.9%                  | + 25.9%                    | 11.4             | + 96.6%                            | + 17.5%                    | 143              | - 48.4%                  | - 1.4%                     |  |
| Total                  | 2,882             | + 6.1%                   | + 41.0%                    | 10.9             | + 73.0%                            | + 23.0%                    | 334              | - 43.9%                  | + 5.7%                     |  |















# **Lincoln County, NC**

|                        | Total<br>Showings |                          |                            | (:               | Buyer Into<br>Showings/L |                            | Managed<br>Listings |                          |                            |
|------------------------|-------------------|--------------------------|----------------------------|------------------|--------------------------|----------------------------|---------------------|--------------------------|----------------------------|
| Price Range            | February<br>2021  | Year-Over-Year<br>Change | Month-Over-Month<br>Change | February<br>2021 | Year-Over-Year<br>Change | Month-Over-Month<br>Change | February<br>2021    | Year-Over-Year<br>Change | Month-Over-Month<br>Chang