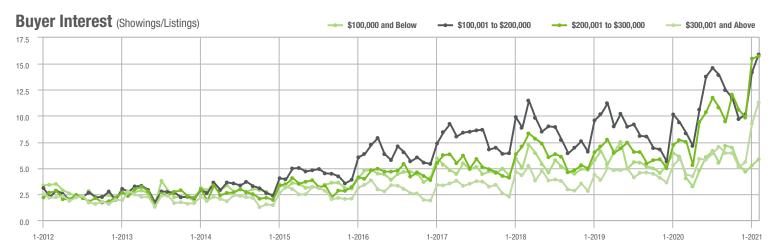

#### **Showings**

1-2012

1-2019

1-2020

1-2019

1-2020

#### **Showings**

0.0

1-2012

1-2013

1-2014

1-2015

1-2016

1-2017

1-2012

1-2019

1-2012

1-2019

1-2020