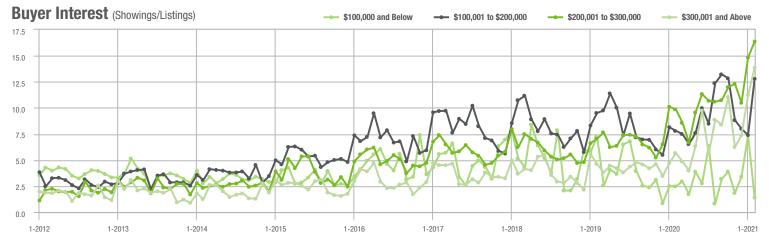

# **Alexander County, NC**

1-2014

1-2013

1-2015

1-2016

1-2017

|                        | Total<br>Showings |                          |                            | (:               | Buyer Interest (Showings/Listings) |                            |                  | Managed<br>Listings      |                            |  |
|------------------------|-------------------|--------------------------|----------------------------|------------------|------------------------------------|----------------------------|------------------|--------------------------|----------------------------|--|
| Price Range            | February<br>2021  | Year-Over-Year<br>Change | Month-Over-Month<br>Change | February<br>2021 | Year-Over-Year<br>Change           | Month-Over-Month<br>Change | February<br>2021 | Year-Over-Year<br>Change | Month-Over-Month<br>Change |  |
| \$100,000 and Below    | 52                | + 100.0%                 | + 2.0%                     | 2.1              | - 25.0%                            | - 43.9%                    | 34               | - 17.1%                  | + 17.2%                    |  |
| \$100,001 to \$200,000 | 243               | + 636.4%                 | + 76.1%                    | 9.6              | + 128.6%                           | + 85.5%                    | 32               | + 100.0%                 | - 3.0%                     |  |
| \$200,001 to \$300,000 | 201               | + 1,016.7%               | + 93.3%                    | 11.0             | + 83.3%                            | + 38.8%                    | 22               | + 340.0%                 | + 29.4%                    |  |
| \$300,001 and Above    | 157               | + 528.0%                 | + 76.4%                    | 8.2              | + 192.9%                           | + 107.1%                   | 24               | + 84.6%                  | - 14.3%                    |  |
| Total                  | 653               | + 540.2%                 | + 70.9%                    | 7.9              | + 132.4%                           | + 54.5%                    | 112              | + 49.3%                  | + 4.7%                     |  |