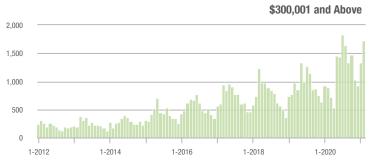

00,001 to \$300,000 | 1,812             | + 58.4%                  | + 14.5%                    | 26.1             | + 177.7%                           | + 22.3%                    | 74               | - 45.6%                  | - 2.6%                     |  |
| \$300,001 and Above    | 1,724             | + 94.4%                  | + 29.2%                    | 18.6             | + 226.3%                           | + 38.0%                    | 106              | - 43.6%                  | - 7.8%                     |  |
| Total                  | 4,573             | + 45.2%                  | + 16.4%                    | 20.6             | + 151.2%                           | + 27.7%                    | 253              | - 45.5%                  | - 8.7%                     |  |















# Davidson, NC

|                        | Total<br>Showings |                          |                            | (:               | Buyer Interest (Showings/Listings) |                            |                  | Managed<br>Listings      |                            |  |
|------------------------|-------------------|--------------------------|----------------------------|------------------|------------------------------------|----------------------------|------------------|--------------------------|----------------------------|--|
| Price Range            | February<br>2021  | Year-Over-Year<br>Change | Month-Over-Month<br>Change | February<br>2021 | Year-Over-Year<br>Change           | Month-Over-Month<br>Change | February<br>2021 | Year-Over-Year<br>Change | Month-Over