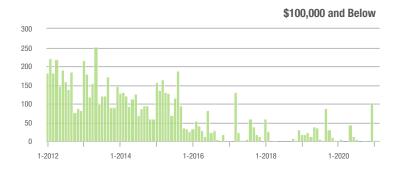

# **Alexander County, NC**

1-2014

1-2013

1-2015

1-2016

1-2017

|                        | Total<br>Showings |                          |                            | (:               | Buyer Interest (Showings/Listings) |                            |                  | Managed<br>Listings      |                            |  |
|------------------------|-------------------|--------------------------|----------------------------|------------------|------------------------------------|----------------------------|------------------|--------------------------|----------------------------|--|
| Price Range            | February<br>2021  | Year-Over-Year<br>Change | Month-Over-Month<br>Change | February<br>2021 | Year-Over-Year<br>Change           | Month-Over-Month<br>Change | February<br>2021 | Year-Over-Year<br>Change | Month-Over-Month<br>Change |  |
| \$100,000 and Below    | 52                | + 100.0%                 | + 2.0%                     | 2.1              | - 25.0%                            | - 43.9%                    | 34               | - 17.1%                  | + 17.2%                    |  |
| \$100,001 to \$200,000 | 243               | + 636.4%                 | + 76.1%                    | 9.6              | + 128.6%                           | + 85.5%                    | 32               | + 100.0%                 | - 3.0%                     |  |
| \$200,001 to \$300,000 | 201               | + 1,016.7%               | + 93.3%                    | 11.0             | + 83.3%                            | + 38.8%                    | 22               | + 340.0%                 | + 29.4%                    |  |
| \$300,001 and Above    | 157               | + 528.0%                 | + 76.4%                    | 8.2              | + 192.9%                           | + 107.1%                   | 24               | + 84.6%                  | - 14.3%                    |  |
| Total                  | 653               | + 540.2%                 | + 70.9%                    | 7.9              | + 132.4%                           | + 54.5%                    | 112              | + 49.3%                  | + 4.7%                     |  |