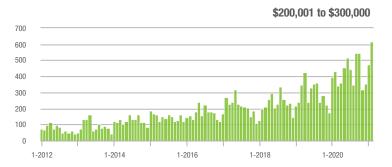

#### **Showings**

0.0

1-2012

1-2013

1-2014

1-2015

1-2016

1-2017

1-2019

1-2020