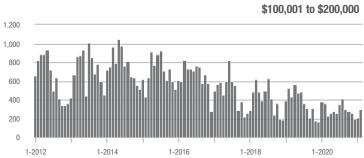

# **Alexander County, NC**

1-2014

1-2013

1-2015

1-2016

1-2017

|                        | Total<br>Showings |                          |                            | (:               | Buyer Interest (Showings/Listings) |                            |                  | Managed<br>Listings      |                            |  |
|------------------------|-------------------|--------------------------|----------------------------|------------------|------------------------------------|----------------------------|------------------|--------------------------|----------------------------|--|
| Price Range            | February<br>2021  | Year-Over-Year<br>Change | Month-Over-Month<br>Change | February<br>2021 | Year-Over-Year<br>Change           | Month-Over-Month<br>Change | February<br>2021 | Year-Over-Year<br>Change | Month-Over-Month<br>Change |  |
| \$100,000 and Below    | 52                | + 100.0%                 | + 2.0%                     | 2.1              | - 25.0%                            | - 43.9%                    | 34               | - 17.1%                  | + 17.2%                    |  |
| \$100,001 to \$200,000 | 243               | + 636.4%                 | + 76.1%                    | 9.6              | + 128.6%                           | + 85.5%                    | 32               | + 100.0%                 | - 3.0%                     |  |
| \$200,001 to \$300,000 | 201               | + 1,016.7%               | + 93.3%                    | 11.0             | + 83.3%                            | + 38.8%                    | 22               | + 340.0%                 | + 29.4%                    |  |
| \$300,001 and Above    | 157               | + 528.0%                 | + 76.4%                    | 8.2              | + 192.9%                           | + 107.1%                   | 24               | + 84.6%                  | - 14.3%                    |  |
| Total                  | 653               | + 540.2%                 | + 70.9%                    | 7.9              | + 132.4%                           | + 54.5%                    | 112              | + 49.3%                  | + 4.7%                     |  |

#### **Showings**

1-2012

1-2019

1-2020

\$100,001 to \$200,000

1-2020