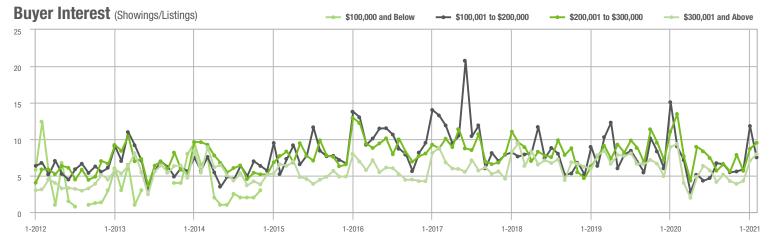

# **Alexander County, NC**

1-2014

1-2013

1-2015

1-2016

1-2017

|                        | Total<br>Showings |                          |                            | (:               | Buyer Interest (Showings/Listings) |                            |                  | Managed<br>Listings      |                            |  |
|------------------------|-------------------|--------------------------|----------------------------|------------------|------------------------------------|----------------------------|------------------|--------------------------|----------------------------|--|
| Price Range            | February<br>2021  | Year-Over-Year<br>Change | Month-Over-Month<br>Change | February<br>2021 | Year-Over-Year<br>Change           | Month-Over-Month<br>Change | February<br>2021 | Year-Over-Year<br>Change | Month-Over-Month<br>Change |  |
| \$100,000 and Below    | 52                | + 100.0%                 | + 2.0%                     | 2.1              | - 25.0%                            | - 43.9%                    | 34               | - 17.1%                  | + 17.2%                    |  |
| \$100,001 to \$200,000 | 243               | + 636.4%                 | + 76.1%                    | 9.6              | + 128.6%                           | + 85.5%                    | 32               | + 100.0%                 | - 3.0%                     |  |
| \$200,001 to \$300,000 | 201               | + 1,016.7%               | + 93.3%                    | 11.0             | + 83.3%                            | + 38.8%                    | 22               | + 340.0%                 | + 29.4%                    |  |
| \$300,001 and Above    | 157               | + 528.0%                 | + 76.4%                    | 8.2              | + 192.9%                           | + 107.1%                   | 24               | + 84.6%                  | - 14.3%                    |  |
| Total                  | 653               | + 540.2%                 | + 70.9%                    | 7.9              | + 132.4%                           | + 54.5%                    | 112              | + 49.3%                  | + 4.7%                     |  |