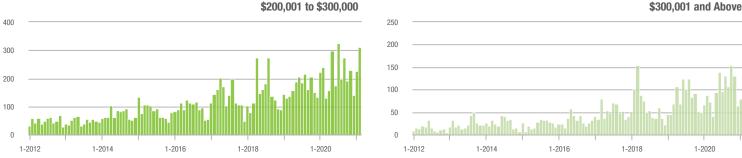

\$200,001 to \$300,000 | 311               | + 29.6%                  | + 37.0%                    | 19.1             | + 161.6%                           | + 96.4%                    | 24               | - 45.5%                  | - 22.6%                    |  |
| \$300,001 and Above    | 224               | + 154.5%                 | + 187.2%                   | 13.3             | + 232.5%                           | + 158.0%                   | 23               | - 17.9%                  | - 4.2%                     |  |
| Total                  | 993               | + 37.3%                  | + 43.3%                    | 13.4             | + 94.2%                            | + 48.8%                    | 105              | - 34.0%                  | - 7.9%                     |  |











### Matthews, NC

|                        | Total<br>Showings |                          |                            | (:               | Buyer Into<br>Showings/L |                            | Managed<br>Listings |                          |                            |
|------------------------|-------------------|--------------------------|----------------------------|------------------|--------------------------|----------------------------|---------------------|--------------------------|----------------------------|
| Price Range            | February<br>2021  | Year-Over-Year<br>Change | Month-Over-Month<br>Change | February<br>2021 | Year-Over-Year<br>Change | Month-Over-Month<br>Change | February<br>2021    | Year-Over-Year<br>Change | Month-Over-Month<br>Change |
| \$10