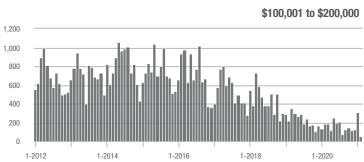

# **Alexander County, NC**

1-2014

1-2013

1-2015

1-2016

1-2017

|                        | Total<br>Showings |                          |                            | (:               | Buyer Interest (Showings/Listings) |                            |                  | Managed<br>Listings      |                            |  |
|------------------------|-------------------|--------------------------|----------------------------|------------------|------------------------------------|----------------------------|------------------|--------------------------|----------------------------|--|
| Price Range            | February<br>2021  | Year-Over-Year<br>Change | Month-Over-Month<br>Change | February<br>2021 | Year-Over-Year<br>Change           | Month-Over-Month<br>Change | February<br>2021 | Year-Over-Year<br>Change | Month-Over-Month<br>Change |  |
| \$100,000 and Below    | 52                | + 100.0%                 | + 2.0%                     | 2.1              | - 25.0%                            | - 43.9%                    | 34               | - 17.1%                  | + 17.2%                    |  |
| \$100,001 to \$200,000 | 243               | + 636.4%                 | + 76.1%                    | 9.6              | + 128.6%                           | + 85.5%                    | 32               | + 100.0%                 | - 3.0%                     |  |
| \$200,001 to \$300,000 | 201               | + 1,016.7%               | + 93.3%                    | 11.0             | + 83.3%                            | + 38.8%                    | 22               | + 340.0%                 | + 29.4%                    |  |
| \$300,001 and Above    | 157               | + 528.0%                 | + 76.4%                    | 8.2              | + 192.9%                           | + 107.1%                   | 24               | + 84.6%                  | - 14.3%                    |  |
| Total                  | 653               | + 540.2%                 | + 70.9%                    | 7.9              | + 132.4%                           | + 54.5%                    | 112              | + 49.3%                  | + 4.7%                     |  |