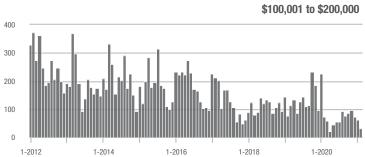

\$200,001 to \$300,000 | 323               | - 17.2%                  | + 6.3%                     | 9.5              | - 29.1%                            | + 9.4%                     | 34               | + 17.2%                  | - 2.9%                     |  |
| \$300,001 and Above    | 629               | + 26.6%                  | + 5.2%                     | 7.9              | - 16.0%                            | + 12.8%                    | 82               | + 43.9%                  | - 9.9%                     |  |
| Total                  | 982               | + 2.4%                   | + 2.1%                     | 8.4              | - 20.8%                            | + 8.8%                     | 120              | + 27.7%                  | - 8.4%                     |  |















### Waxhaw, NC

|                        | Total<br>Showings |                          |                            | (                | Buyer Interest (Showings/Listings) |                            |                  | Managed<br>Listings      |                            |  |
|------------------------|-------------------|--------------------------|----------------------------|------------------|------------------------------------|----------------------------|------------------|--------------------------|----------------------------|--|
| Price Range            | February<br>2021  | Year-Over-Year<br>Change | Month-Over-Month<br>Change | February<br>2021 | Year-Over-Year<br>Change           | Month-Over-Month<br>Change | February<br>2021 | Year-Over-Year<br>Change | Month-