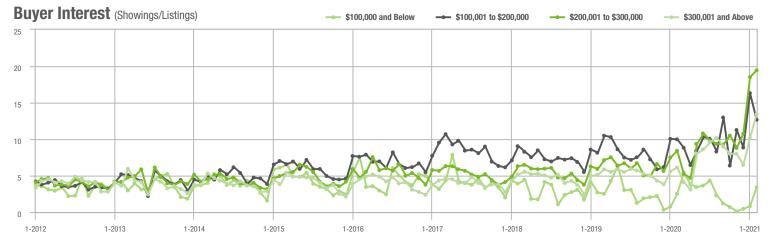

%                    |
| \$200,001 to \$300,000 | 838               | + 0.2%                   | - 4.4%                     | 19.4             | + 131.0%                 | + 5.2%                     | 48                  | - 64.2%                  | - 11.1%                    |
| \$300,001 and Above    | 1,989             | - 15.1%                  | + 9.7%                     | 13.5             | + 121.3%                 | + 32.4%                    | 194                 | - 60.0%                  | - 18.8%                    |
| Total                  | 3,173             | - 15.3%                  | + 1.2%                     | 14.1             | + 107.4%                 | + 15.1%                    | 298                 | - 59.8%                  | - 15.1%                    |















### **Rock Hill, SC**

|                        | Total<br>Showings |                          |                            | (1               | Buyer Interest (Showings/Listings) |                            |                  | Managed<br>Listings      |                            |  |
|------------------------|-------------------|--------------------------|----------------------------|------------------|------------------------------------|----------------------------|------------------|--------------------------|----------------------------|--|
| Price Range            | February<br>2021  | Year-Over-Year<br>Change | Month-Over-Month<br>Change | February<br>2021 | Year-Over-Year<br>Change           | Month-Over-Month<br>Change | February<br>2021 | Year-Over-Year<br>Change | Month