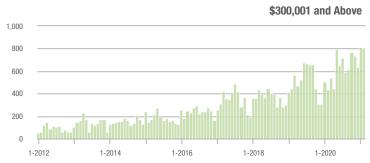

00,001 to \$300,000 | 1,364             | + 24.0%                  | + 15.3%                    | 22.0             | + 122.2%                           | + 9.4%                     | 70               | - 44.0%                  | + 4.5%                     |  |
| \$300,001 and Above    | 803               | + 84.2%                  | - 1.4%                     | 14.1             | + 200.0%                           | + 16.1%                    | 68               | - 38.7%                  | - 17.1%                    |  |
| Total                  | 3,734             | + 18.6%                  | + 16.2%                    | 19.0             | + 113.5%                           | + 18.8%                    | 252              | - 42.9%                  | - 2.3%                     |  |













# Salisbury, NC

|                        | Total<br>Showings |                          |                            | (:               | Buyer Interest (Showings/Listings) |                            |                  | Managed<br>Listings      |                            |  |
|------------------------|-------------------|--------------------------|----------------------------|------------------|------------------------------------|----------------------------|------------------|--------------------------|----------------------------|--|
| Price Range            | February<br>2021  | Year-Over-Year<br>Change | Month-Over-Month<br>Change | February<br>2021 | Year-Over-Year<br>Change           | Month-Over-Month<br>Change | February<br>2021 | Year-Over-Year<br>Change | Month-Over-