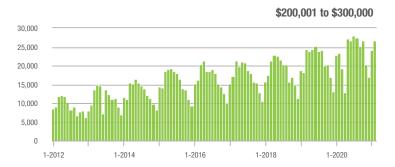

$200,001 to \$300,000 | 26,569            | + 13.5%                  | + 9.9%                     | 20.5             | + 93.4%                            | + 15.8%                    | 1,427            | - 43.8%                  | - 5.7%                     |  |
| \$300,001 and Above    | 39,304            | + 20.7%                  | + 18.1%                    | 15.7             | + 91.5%                            | + 24.3%                    | 2,883            | - 42.2%                  | - 8.6%                     |  |
| Total                  | 82,053            | + 8.5%                   | + 12.7%                    | 16.2             | + 80.0%                            | + 19.2%                    | 5,960            | - 44.0%                  | - 8.3%                     |  |













# **Chester County, SC**

1-2013

1-2012

1-2014

1-2015

1-2016

1-2017

|                        | Total<br>Showings |                          |                            | (:               | Buyer Interest (Showings/Listings) |                            |                  | Managed<br>Listings      |                            |  |
|------------------------|-------------------|--------------------------|----------------------------|------------------|------------------------------------|----------------------------|------------------|--------------------------|----------------------------|--|
| Price Range            | February<br>2021  | Year-Over-Year<br>Change | Month-Over-Month<br>Change | February<br>2021 | Year-Over-Year<br>Change           | Month-Over-Month<br>Change