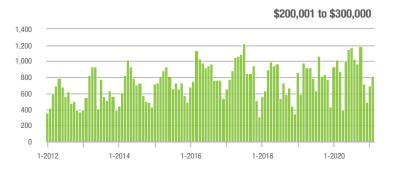

# **Alexander County, NC**

1-2014

1-2013

1-2015

1-2016

1-2017

|                        | Total<br>Showings |                          |                            | (:               | Buyer Interest (Showings/Listings) |                            |                  | Managed<br>Listings      |                            |  |
|------------------------|-------------------|--------------------------|----------------------------|------------------|------------------------------------|----------------------------|------------------|--------------------------|----------------------------|--|
| Price Range            | February<br>2021  | Year-Over-Year<br>Change | Month-Over-Month<br>Change | February<br>2021 | Year-Over-Year<br>Change           | Month-Over-Month<br>Change | February<br>2021 | Year-Over-Year<br>Change | Month-Over-Month<br>Change |  |
| \$100,000 and Below    | 52                | + 100.0%                 | + 2.0%                     | 2.1              | - 25.0%                            | - 43.9%                    | 34               | - 17.1%                  | + 17.2%                    |  |
| \$100,001 to \$200,000 | 243               | + 636.4%                 | + 76.1%                    | 9.6              | + 128.6%                           | + 85.5%                    | 32               | + 100.0%                 | - 3.0%                     |  |
| \$200,001 to \$300,000 | 201               | + 1,016.7%               | + 93.3%                    | 11.0             | + 83.3%                            | + 38.8%                    | 22               | + 340.0%                 | + 29.4%                    |  |
| \$300,001 and Above    | 157               | + 528.0%                 | + 76.4%                    | 8.2              | + 192.9%                           | + 107.1%                   | 24               | + 84.6%                  | - 14.3%                    |  |
| Total                  | 653               | + 540.2%                 | + 70.9%                    | 7.9              | + 132.4%                           | + 54.5%                    | 112              | + 49.3%                  | + 4.7%                     |  |