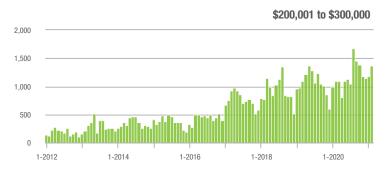

$200,001 to \$300,000 | 1,364             | + 24.0%                  | + 15.3%                    | 22.0             | + 122.2%                           | + 9.4%                     | 70               | - 44.0%                  | + 4.5%                     |  |
| \$300,001 and Above    | 803               | + 84.2%                  | - 1.4%                     | 14.1             | + 200.0%                           | + 16.1%                    | 68               | - 38.7%                  | - 17.1%                    |  |
| Total                  | 3,734             | + 18.6%                  | + 16.2%                    | 19.0             | + 113.5%                           | + 18.8%                    | 252              | - 42.9%                  | - 2.3%                     |  |













# Salisbury, NC

|                        | Total<br>Showings |                          |                            | (:               | Buyer Interest (Showings/Listings) |                            |                  | Managed<br>Listings      |                            |  |
|------------------------|-------------------|--------------------------|----------------------------|------------------|------------------------------------|----------------------------|------------------|--------------------------|----------------------------|--|
| Price Range            | February<br>2021  | Year-Over-Year<br>Change | Month-Over-Month<br>Change | February<br>2021 | Year-Over-Year<br>Change           | Month-Over-Month<br>Change | February<br>2021 | Year-Over-Year<br>Change | Month-Ove