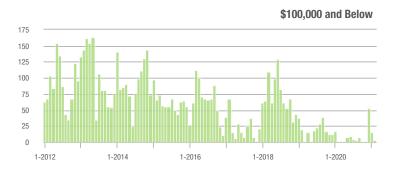

| \$200,001 to \$300,000 | 813               | - 7.6%                   | + 23.7%                    | 21.2             | + 65.6%                            | + 32.7%                    | 39               | - 45.8%                  | - 9.3%                     |  |
| \$300,001 and Above    | 1,983             | + 20.5%                  | + 22.5%                    | 22.2             | + 155.2%                           | + 22.5%                    | 100              | - 56.1%                  | - 2.9%                     |  |
| Total                  | 3,100             | + 7.6%                   | + 24.1%                    | 21.0             | + 114.3%                           | + 26.6%                    | 163              | - 52.8%                  | - 6.3%                     |  |















# **Gaston County, NC**

|                        | Total<br>Showings |                          |                            | (:               | Buyer Interest (Showings/Listings) |                            |                  | Managed<br>Listings      |                            |  |
|------------------------|-------------------|--------------------------|----------------------------|------------------|------------------------------------|----------------------------|------------------|--------------------------|----------------------------|--|
| Price Range            | February<br>2021  | Year-Over-Year<br>Change | Month-Over-Month<br>Change | February<br>2021 | Year-Over-Year<br>Change           | Month-Over-Month<br>Change | February<br>2021 | Year-Over-Year<br>Chan