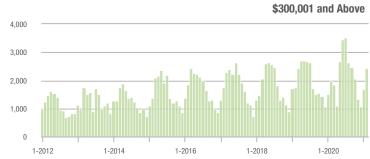

00,001 to \$300,000 | 220               | - 20.9%                  | - 28.1%                    | 9.4              | + 22.1%                            | - 11.4%                    | 28               | - 49.1%                  | - 17.6%                    |  |
| \$300,001 and Above    | 2,419             | + 22.4%                  | + 44.2%                    | 22.6             | + 143.0%                           | + 38.5%                    | 122              | - 55.0%                  | - 2.4%                     |  |
| Total                  | 2,781             | + 11.5%                  | + 32.7%                    | 18.1             | + 110.5%                           | + 32.8%                    | 185              | - 55.5%                  | - 8.0%                     |  |















### **York County, SC**

|                        | Total<br>Showings |                          |                            | (1               | Buyer Interest (Showings/Listings) |                            |                  | Managed<br>Listings      |                            |  |
|------------------------|-------------------|--------------------------|----------------------------|------------------|------------------------------------|----------------------------|------------------|--------------------------|----------------------------|--|
| Price Range            | February<br>2021  | Year-Over-Year<br>Change | Month-Over-Month<br>Change | February<br>2021 | Year-Over-Year<br>Change           | Month-Over-Month<br>Change | February<br>2021 | Year-Over-Year<br>Change | M