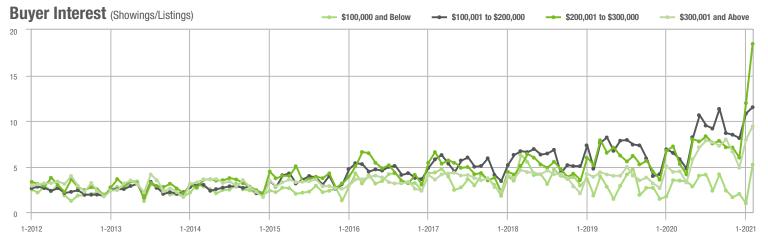

# **Showing Statistics**

| MLS Area                | Total<br>Showings | Buyer Interest<br>(Showings / Listings) | Managed<br>Listings |
|-------------------------|-------------------|-----------------------------------------|---------------------|
| Alexander County, NC    | 653               | 7.9                                     | 112                 |
| Anson County, NC        | 104               | 2.9                                     | 51                  |
| Cabarrus County, NC     | 6,921             | 18.0                                    | 446                 |
| Charlotte MSA           | 82,053            | 16.2                                    | 5,960               |
| Chester County, SC      | 188               | 2.8                                     | 80                  |
| Chesterfield County, SC | 68                | 3.9                                     | 27                  |
| Cleveland County, SC    | 1,151             | 7.8                                     | 193                 |
| City of Charlotte, NC   | 34,755            | 18.4                                    | 2,058               |
| Concord, NC             | 4,573             | 20.6                                    | 253                 |
| Davidson, NC            | 822               | 12.9                                    | 78                  |
| Denver, NC              | 1,050             | 9.6                                     | 142                 |
| Fort Mill, SC           | 3,100             | 21.0                                    | 163                 |
| Gaston County, NC       | 5,583             | 12.8                                    | 529                 |
| Gastonia, NC            | 2,401             | 14.3                                    | 182                 |
| Huntersville, NC        | 2,591             | 18.5                                    | 164                 |
| Iredell County, NC      | 5,502             | 11.8                                    | 660                 |
| Kannapolis, NC          | 1,539             | 13.7                                    | 128                 |
| Lake Norman             | 4,238             | 11.9                                    | 494                 |
| Lake Wylie              | 1,930             | 10.4                                    | 279                 |
| Lancaster County, SC    | 2,882             | 10.9                                    | 334                 |
| Lincoln County, NC      | 2,315             | 10.9                                    | 293                 |
| Lincolnton, NC          | 993               | 13.4                                    | 105                 |
| Matthews, NC            | 3,207             | 27.9                                    | 129                 |
| Mecklenburg County, NC  | 43,204            | 18.6                                    | 2,550               |
| Monroe, NC              | 2,398             | 13.9                                    | 201                 |
| Montgomery County, NC   | 342               | 3.8                                     | 154                 |
| Mooresville, NC         | 3,173             | 14.1                                    | 298                 |
| Rock Hill, SC           | 3,734             | 19.0                                    | 252                 |
| Salisbury, NC           | 1,694             | 9.4                                     | 220                 |
| Stanly County, NC       | 1,084             | 7.7                                     | 195                 |
| Statesville, NC         | 1,543             | 8.8                                     | 258                 |
| Union County, NC        | 8,964             | 17.4                                    | 620                 |
| Uptown Charlotte        | 982               | 8.4                                     | 120                 |
| Waxhaw, NC              | 2,781             | 18.1                                    | 185                 |
| York County, SC         | 8,874             | 15.8                                    | 708                 |