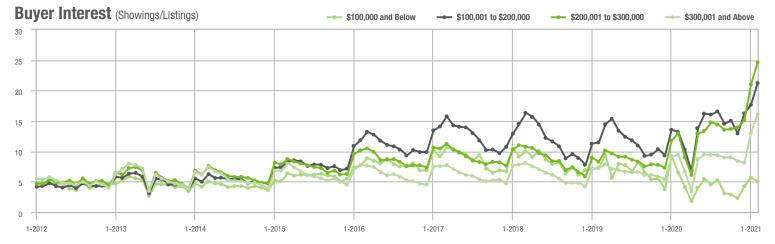

,001 to \$300,000 | 14,555            | + 10.8%                  | + 14.2%                    | 24.6             | + 89.2%                            | + 17.3%                    | 631              | - 42.9%                  | - 4.1%                     |  |
| \$300,001 and Above    | 23,127            | + 17.3%                  | + 17.3%                    | 16.1             | + 71.3%                            | + 23.9%                    | 1,591            | - 36.2%                  | - 8.7%                     |  |
| Total                  | 43,204            | + 6.2%                   | + 14.9%                    | 18.6             | + 70.6%                            | + 20.9%                    | 2,550            | - 41.0%                  | - 7.6%                     |  |















### Monroe, NC

|                        | Total<br>Showings |                          |                            | (:               | Buyer Interest (Showings/Listings) |                            |                  | Managed<br>Listings      |                            |  |
|------------------------|-------------------|--------------------------|----------------------------|------------------|------------------------------------|----------------------------|------------------|--------------------------|----------------------------|--|
| Price Range            | February<br>2021  | Year-Over-Year<br>Change | Month-Over-Month<br>Change | February<br>2021 | Year-Over-Year<br>Change           | Month-Over-Month<br>Change | February<br>2021 | Year-Over-Year<br>Change | Month-Over-M