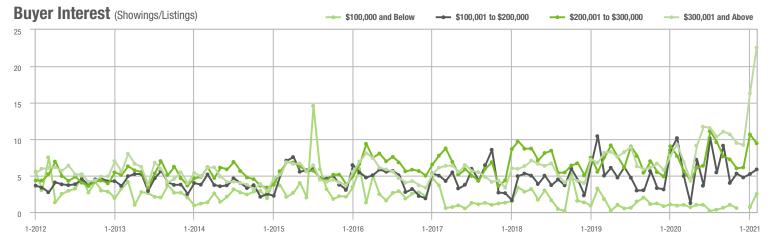

# **Showing Statistics**

| MLS Area                | Total<br>Showings | Buyer Interest<br>(Showings / Listings) | Managed<br>Listings |
|-------------------------|-------------------|-----------------------------------------|---------------------|
| Alexander County, NC    | 653               | 7.9                                     | 112                 |
| Anson County, NC        | 104               | 2.9                                     | 51                  |
| Cabarrus County, NC     | 6,921             | 18.0                                    | 446                 |
| Charlotte MSA           | 82,053            | 16.2                                    | 5,960               |
| Chester County, SC      | 188               | 2.8                                     | 80                  |
| Chesterfield County, SC | 68                | 3.9                                     | 27                  |
| Cleveland County, SC    | 1,151             | 7.8                                     | 193                 |
| City of Charlotte, NC   | 34,755            | 18.4                                    | 2,058               |
| Concord, NC             | 4,573             | 20.6                                    | 253                 |
| Davidson, NC            | 822               | 12.9                                    | 78                  |
| Denver, NC              | 1,050             | 9.6                                     | 142                 |
| Fort Mill, SC           | 3,100             | 21.0                                    | 163                 |
| Gaston County, NC       | 5,583             | 12.8                                    | 529                 |
| Gastonia, NC            | 2,401             | 14.3                                    | 182                 |
| Huntersville, NC        | 2,591             | 18.5                                    | 164                 |
| Iredell County, NC      | 5,502             | 11.8                                    | 660                 |
| Kannapolis, NC          | 1,539             | 13.7                                    | 128                 |
| Lake Norman             | 4,238             | 11.9                                    | 494                 |
| Lake Wylie              | 1,930             | 10.4                                    | 279                 |
| Lancaster County, SC    | 2,882             | 10.9                                    | 334                 |
| Lincoln County, NC      | 2,315             | 10.9                                    | 293                 |
| Lincolnton, NC          | 993               | 13.4                                    | 105                 |
| Matthews, NC            | 3,207             | 27.9                                    | 129                 |
| Mecklenburg County, NC  | 43,204            | 18.6                                    | 2,550               |
| Monroe, NC              | 2,398             | 13.9                                    | 201                 |
| Montgomery County, NC   | 342               | 3.8                                     | 154                 |
| Mooresville, NC         | 3,173             | 14.1                                    | 298                 |
| Rock Hill, SC           | 3,734             | 19.0                                    | 252                 |
| Salisbury, NC           | 1,694             | 9.4                                     | 220                 |
| Stanly County, NC       | 1,084             | 7.7                                     | 195                 |
| Statesville, NC         | 1,543             | 8.8                                     | 258                 |
| Union County, NC        | 8,964             | 17.4                                    | 620                 |
| Uptown Charlotte        | 982               | 8.4                                     | 120                 |
| Waxhaw, NC              | 2,781             | 18.1                                    | 185                 |
| York County, SC         | 8,874             | 15.8                                    | 708                 |