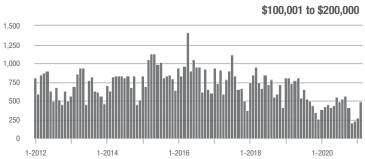

# **Alexander County, NC**

1-2014

1-2013

1-2015

1-2016

1-2017

|                        | Total<br>Showings |                          |                            | (:               | Buyer Interest (Showings/Listings) |                            |                  | Managed<br>Listings      |                            |  |
|------------------------|-------------------|--------------------------|----------------------------|------------------|------------------------------------|----------------------------|------------------|--------------------------|----------------------------|--|
| Price Range            | February<br>2021  | Year-Over-Year<br>Change | Month-Over-Month<br>Change | February<br>2021 | Year-Over-Year<br>Change           | Month-Over-Month<br>Change | February<br>2021 | Year-Over-Year<br>Change | Month-Over-Month<br>Change |  |
| \$100,000 and Below    | 52                | + 100.0%                 | + 2.0%                     | 2.1              | - 25.0%                            | - 43.9%                    | 34               | - 17.1%                  | + 17.2%                    |  |
| \$100,001 to \$200,000 | 243               | + 636.4%                 | + 76.1%                    | 9.6              | + 128.6%                           | + 85.5%                    | 32               | + 100.0%                 | - 3.0%                     |  |
| \$200,001 to \$300,000 | 201               | + 1,016.7%               | + 93.3%                    | 11.0             | + 83.3%                            | + 38.8%                    | 22               | + 340.0%                 | + 29.4%                    |  |
| \$300,001 and Above    | 157               | + 528.0%                 | + 76.4%                    | 8.2              | + 192.9%                           | + 107.1%                   | 24               | + 84.6%                  | - 14.3%                    |  |
| Total                  | 653               | + 540.2%                 | + 70.9%                    | 7.9              | + 132.4%                           | + 54.5%                    | 112              | + 49.3%                  | + 4.7%                     |  |

#### **Showings**

1-2012

1-2019

1-2020