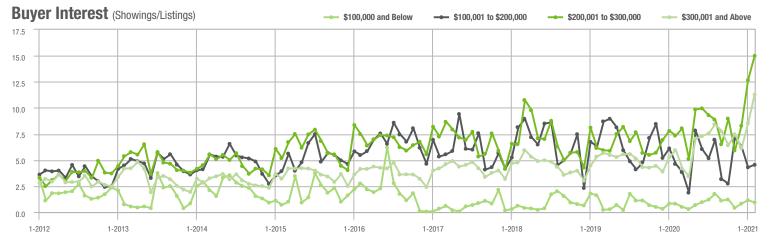

# **Alexander County, NC**

1-2014

1-2013

1-2015

1-2016

1-2017

|                        | Total<br>Showings |                          |                            | (:               | Buyer Interest (Showings/Listings) |                            |                  | Managed<br>Listings      |                            |  |
|------------------------|-------------------|--------------------------|----------------------------|------------------|------------------------------------|----------------------------|------------------|--------------------------|----------------------------|--|
| Price Range            | February<br>2021  | Year-Over-Year<br>Change | Month-Over-Month<br>Change | February<br>2021 | Year-Over-Year<br>Change           | Month-Over-Month<br>Change | February<br>2021 | Year-Over-Year<br>Change | Month-Over-Month<br>Change |  |
| \$100,000 and Below    | 52                | + 100.0%                 | + 2.0%                     | 2.1              | - 25.0%                            | - 43.9%                    | 34               | - 17.1%                  | + 17.2%                    |  |
| \$100,001 to \$200,000 | 243               | + 636.4%                 | + 76.1%                    | 9.6              | + 128.6%                           | + 85.5%                    | 32               | + 100.0%                 | - 3.0%                     |  |
| \$200,001 to \$300,000 | 201               | + 1,016.7%               | + 93.3%                    | 11.0             | + 83.3%                            | + 38.8%                    | 22               | + 340.0%                 | + 29.4%                    |  |
| \$300,001 and Above    | 157               | + 528.0%                 | + 76.4%                    | 8.2              | + 192.9%                           | + 107.1%                   | 24               | + 84.6%                  | - 14.3%                    |  |
| Total                  | 653               | + 540.2%                 | + 70.9%                    | 7.9              | + 132.4%                           | + 54.5%                    | 112              | + 49.3%                  | + 4.7%                     |  |

#### **Showings**

1-2012

1-2019

1-2020