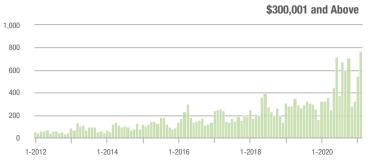

# **Alexander County, NC**

1-2014

1-2013

1-2015

1-2016

1-2017

|                        | Total<br>Showings |                          |                            | (:               | Buyer Interest (Showings/Listings) |                            |                  | Managed<br>Listings      |                            |  |
|------------------------|-------------------|--------------------------|----------------------------|------------------|------------------------------------|----------------------------|------------------|--------------------------|----------------------------|--|
| Price Range            | February<br>2021  | Year-Over-Year<br>Change | Month-Over-Month<br>Change | February<br>2021 | Year-Over-Year<br>Change           | Month-Over-Month<br>Change | February<br>2021 | Year-Over-Year<br>Change | Month-Over-Month<br>Change |  |
| \$100,000 and Below    | 52                | + 100.0%                 | + 2.0%                     | 2.1              | - 25.0%                            | - 43.9%                    | 34               | - 17.1%                  | + 17.2%                    |  |
| \$100,001 to \$200,000 | 243               | + 636.4%                 | + 76.1%                    | 9.6              | + 128.6%                           | + 85.5%                    | 32               | + 100.0%                 | - 3.0%                     |  |
| \$200,001 to \$300,000 | 201               | + 1,016.7%               | + 93.3%                    | 11.0             | + 83.3%                            | + 38.8%                    | 22               | + 340.0%                 | + 29.4%                    |  |
| \$300,001 and Above    | 157               | + 528.0%                 | + 76.4%                    | 8.2              | + 192.9%                           | + 107.1%                   | 24               | + 84.6%                  | - 14.3%                    |  |
| Total                  | 653               | + 540.2%                 | + 70.9%                    | 7.9              | + 132.4%                           | + 54.5%                    | 112              | + 49.3%                  | + 4.7%                     |  |

#### **Showings**

1-2012

1-2019

1-2020