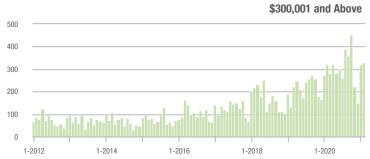

00,001 to \$300,000 | 765               | + 26.0%                  | - 20.2%                    | 18.6             | + 129.6%                           | + 11.3%                    | 42               | - 48.1%                  | - 27.6%                    |  |
| \$300,001 and Above    | 329               | + 3.1%                   | + 2.5%                     | 9.3              | + 47.6%                            | + 11.0%                    | 39               | - 37.1%                  | - 18.8%                    |  |
| Total                  | 2,401             | - 7.0%                   | - 14.7%                    | 14.3             | + 64.4%                            | + 10.0%                    | 182              | - 49.9%                  | - 24.2%                    |  |















# **Huntersville, NC**

|                        | Total<br>Showings |                          |                            | (:               | Buyer Interest (Showings/Listings) |                            |                  | Managed<br>Listings      |                            |  |
|------------------------|-------------------|--------------------------|----------------------------|------------------|------------------------------------|----------------------------|------------------|--------------------------|----------------------------|--|
| Price Range            | February<br>2021  | Year-Over-Year<br>Change | Month-Over-Month<br>Change | February<br>2021 | Year-Over-Year<br>Change           | Month-Over-Month<br>Change | February<br>2021 | Year-Over-Year<br>Change | Mo