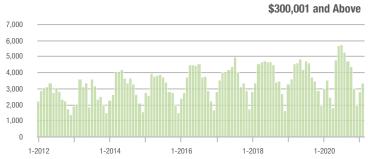

#### **Showings**

0.0

1-2012

1-2013

1-2014

1-2015

1-2016

1-2017

1-2019

1-2020