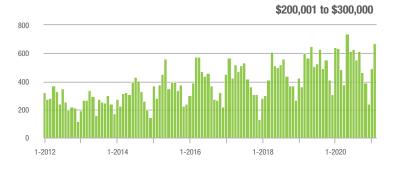

6.1%                     |
| \$200,001 to \$300,000 | 671               | + 6.0%                   | + 35.8%                    | 18.4             | + 155.6%                 | + 54.3%                    | 46                  | - 58.9%                  | - 9.8%                     |
| \$300,001 and Above    | 954               | + 22.6%                  | + 11.7%                    | 9.4              | + 113.6%                 | + 18.6%                    | 130                 | - 45.1%                  | - 10.3%                    |
| Total                  | 2,315             | + 16.6%                  | + 21.7%                    | 10.9             | + 101.9%                 | + 29.6%                    | 293                 | - 47.7%                  | - 8.7%                     |















\$100,001 to \$200,000

1-2020

# **Lincolnton, NC**

|                        | Total<br>Showings |                          |                            | (:               | Buyer Interest (Showings/Listings) |                            |                  | Managed<br>Listings      |                            |  |
|------------------------|-------------------|--------------------------|----------------------------|------------------|------------------------------------|----------------------------|------------------|--------------------------|----------------------------|--|
| Price Range            | February<br>2021  | Year-Over-Year<br>Change | Month-Over-Month<br>Change | February<br>2021 | Year-Over-Year<br>Change           | Month-Over-Month<br>Change | February<br>2021