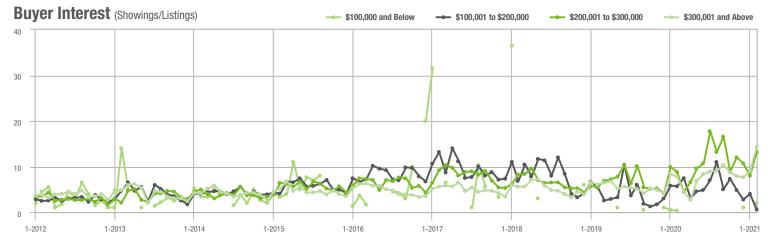

# **Showing Statistics**

| MLS Area                | Total<br>Showings | Buyer Interest<br>(Showings / Listings) | Managed<br>Listings |
|-------------------------|-------------------|-----------------------------------------|---------------------|
| Alexander County, NC    | 653               | 7.9                                     | 112                 |
| Anson County, NC        | 104               | 2.9                                     | 51                  |
| Cabarrus County, NC     | 6,921             | 18.0                                    | 446                 |
| Charlotte MSA           | 82,053            | 16.2                                    | 5,960               |
| Chester County, SC      | 188               | 2.8                                     | 80                  |
| Chesterfield County, SC | 68                | 3.9                                     | 27                  |
| Cleveland County, SC    | 1,151             | 7.8                                     | 193                 |
| City of Charlotte, NC   | 34,755            | 18.4                                    | 2,058               |
| Concord, NC             | 4,573             | 20.6                                    | 253                 |
| Davidson, NC            | 822               | 12.9                                    | 78                  |
| Denver, NC              | 1,050             | 9.6                                     | 142                 |
| Fort Mill, SC           | 3,100             | 21.0                                    | 163                 |
| Gaston County, NC       | 5,583             | 12.8                                    | 529                 |
| Gastonia, NC            | 2,401             | 14.3                                    | 182                 |
| Huntersville, NC        | 2,591             | 18.5                                    | 164                 |
| Iredell County, NC      | 5,502             | 11.8                                    | 660                 |
| Kannapolis, NC          | 1,539             | 13.7                                    | 128                 |
| Lake Norman             | 4,238             | 11.9                                    | 494                 |
| Lake Wylie              | 1,930             | 10.4                                    | 279                 |
| Lancaster County, SC    | 2,882             | 10.9                                    | 334                 |
| Lincoln County, NC      | 2,315             | 10.9                                    | 293                 |
| Lincolnton, NC          | 993               | 13.4                                    | 105                 |
| Matthews, NC            | 3,207             | 27.9                                    | 129                 |
| Mecklenburg County, NC  | 43,204            | 18.6                                    | 2,550               |
| Monroe, NC              | 2,398             | 13.9                                    | 201                 |
| Montgomery County, NC   | 342               | 3.8                                     | 154                 |
| Mooresville, NC         | 3,173             | 14.1                                    | 298                 |
| Rock Hill, SC           | 3,734             | 19.0                                    | 252                 |
| Salisbury, NC           | 1,694             | 9.4                                     | 220                 |
| Stanly County, NC       | 1,084             | 7.7                                     | 195                 |
| Statesville, NC         | 1,543             | 8.8                                     | 258                 |
| Union County, NC        | 8,964             | 17.4                                    | 620                 |
| Uptown Charlotte        | 982               | 8.4                                     | 120                 |
| Waxhaw, NC              | 2,781             | 18.1                                    | 185                 |
| York County, SC         | 8,874             | 15.8                                    | 708                 |