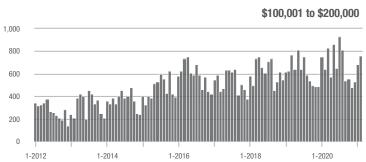

\$200,001 to \$300,000 | 617               | + 43.2%                  | + 30.2%                    | 12.5             | + 78.6%                            | + 45.7%                    | 54               | - 26.0%                  | - 11.5%                    |  |
| \$300,001 and Above    | 203               | + 99.0%                  | + 1.0%                     | 6.4              | + 146.2%                           | + 0.8%                     | 40               | - 24.5%                  | - 4.8%                     |  |
| Total                  | 1,694             | + 10.0%                  | + 8.9%                     | 9.4              | + 59.3%                            | + 21.5%                    | 220              | - 37.3%                  | - 11.6%                    |  |















# **Stanly County, NC**

|                        | Total<br>Showings |                          |                            | (:               | Buyer Interest (Showings/Listings) |                            |                  | Managed<br>Listings      |                            |  |
|------------------------|-------------------|--------------------------|----------------------------|------------------|------------------------------------|----------------------------|------------------|--------------------------|----------------------------|--|
| Price Range            | February<br>2021  | Year-Over-Year<br>Change | Month-Over-Month<br>Change | February<br>2021 | Year-Over-Year<br>Change           | Month-Over-Month<br>Change | February<br>2021 | Year-Over-Year<br>Change