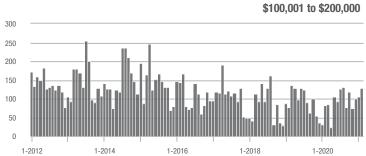

\$200,001 to \$300,000 | 232               | + 17.2%                  | + 51.6%                    | 17.8             | + 201.7%                           | + 17.4%                    | 13               | - 68.3%                  | + 30.0%                    |  |
| \$300,001 and Above    | 667               | + 19.7%                  | + 1.8%                     | 8.7              | + 97.7%                            | + 14.6%                    | 96               | - 43.2%                  | - 11.9%                    |  |
| Total                  | 1,050             | + 20.4%                  | + 11.7%                    | 9.6              | + 123.3%                           | + 20.2%                    | 142              | - 49.1%                  | - 8.4%                     |  |















# Fort Mill, SC

|                        | Total<br>Showings |                          |                            | (:               | Buyer Interest (Showings/Listings) |                            |                  | Managed<br>Listings      |                            |  |
|------------------------|-------------------|--------------------------|----------------------------|------------------|------------------------------------|----------------------------|------------------|--------------------------|----------------------------|--|
| Price Range            | February<br>2021  | Year-Over-Year<br>Change | Month-Over-Month<br>Change | February<br>2021 | Year-Over-Year<br>Change           | Month-Over-Month<br>Change | February<br>2021 | Year-Over-Year<br>Change | Month