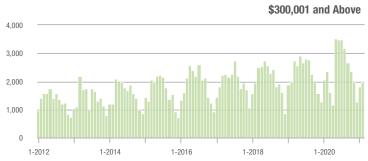

.4%                    |
| \$200,001 to \$300,000 | 838               | + 0.2%                   | - 4.4%                     | 19.4             | + 131.0%                 | + 5.2%                     | 48                  | - 64.2%                  | - 11.1%                    |
| \$300,001 and Above    | 1,989             | - 15.1%                  | + 9.7%                     | 13.5             | + 121.3%                 | + 32.4%                    | 194                 | - 60.0%                  | - 18.8%                    |
| Total                  | 3,173             | - 15.3%                  | + 1.2%                     | 14.1             | + 107.4%                 | + 15.1%                    | 298                 | - 59.8%                  | - 15.1%                    |















### **Rock Hill, SC**

|                        | Total<br>Showings |                          |                            | (1               | Buyer Interest (Showings/Listings) |                            |                  | Managed<br>Listings      |                            |  |
|------------------------|-------------------|--------------------------|----------------------------|------------------|------------------------------------|----------------------------|------------------|--------------------------|----------------------------|--|
| Price Range            | February<br>2021  | Year-Over-Year<br>Change | Month-Over-Month<br>Change | February<br>2021 | Year-Over-Year<br>Change           | Month-Over-Month<br>Change | February<br>2021 | Year-Over-Year<br>Change | Mon