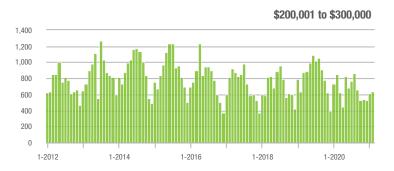

$200,001 to \$300,000 | 639               | - 25.2%                  | + 5.4%                     | 15.3             | + 84.3%                            | + 21.3%                    | 53               | - 62.9%                  | - 11.7%                    |  |
| \$300,001 and Above    | 3,326             | - 5.2%                   | + 19.5%                    | 12.7             | + 95.4%                            | + 23.5%                    | 320              | - 54.5%                  | - 7.8%                     |  |
| Total                  | 4,238             | - 8.7%                   | + 13.3%                    | 11.9             | + 88.9%                            | + 20.2%                    | 494              | - 54.4%                  | - 9.9%                     |  |















# **Lake Wylie**

|                        | Total<br>Showings |                          |                            | (:               | Buyer Interest (Showings/Listings) |                            |                  | Managed<br>Listings      |                            |  |
|------------------------|-------------------|--------------------------|----------------------------|------------------|------------------------------------|----------------------------|------------------|--------------------------|----------------------------|--|
| Price Range            | February<br>2021  | Year-Over-Year<br>Change | Month-Over-Month<br>Change | February<br>2021 | Year-Over-Year<br>Change           | Month-Over-Month<br>Change | February<br>2021 | Year-Over-Year<br>Change | Month-