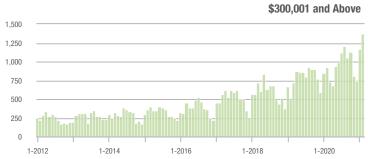

00,001 to \$300,000 | 1,761             | + 30.4%                  | - 17.9%                    | 15.7             | + 103.9%                           | + 1.5%                     | 123              | - 42.8%                  | - 18.5%                    |  |
| \$300,001 and Above    | 1,369             | + 48.2%                  | + 17.1%                    | 11.3             | + 91.5%                            | + 21.7%                    | 139              | - 34.4%                  | - 10.9%                    |  |
| Total                  | 5,583             | + 6.9%                   | - 10.2%                    | 12.8             | + 66.2%                            | + 6.3%                     | 529              | - 43.2%                  | - 17.2%                    |  |















# Gastonia, NC

|                        | Total<br>Showings |                          |                            | (:               | Buyer Interest (Showings/Listings) |                            |                  | Managed<br>Listings      |                            |  |
|------------------------|-------------------|--------------------------|----------------------------|------------------|------------------------------------|----------------------------|------------------|--------------------------|----------------------------|--|
| Price Range            | February<br>2021  | Year-Over-Year<br>Change | Month-Over-Month<br>Change | February<br>2021 | Year-Over-Year<br>Change           | Month-Over-Month<br>Change | February<br>2021 | Year-Over-Year<br>Change | Month-Over