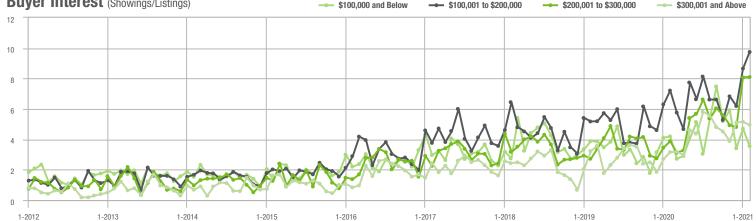

# **Alexander County, NC**

1-2014

1-2013

1-2015

1-2016

1-2017

|                        | Total<br>Showings |                          |                            | (:               | Buyer Interest (Showings/Listings) |                            |                  | Managed<br>Listings      |                            |  |
|------------------------|-------------------|--------------------------|----------------------------|------------------|------------------------------------|----------------------------|------------------|--------------------------|----------------------------|--|
| Price Range            | February<br>2021  | Year-Over-Year<br>Change | Month-Over-Month<br>Change | February<br>2021 | Year-Over-Year<br>Change           | Month-Over-Month<br>Change | February<br>2021 | Year-Over-Year<br>Change | Month-Over-Month<br>Change |  |
| \$100,000 and Below    | 52                | + 100.0%                 | + 2.0%                     | 2.1              | - 25.0%                            | - 43.9%                    | 34               | - 17.1%                  | + 17.2%                    |  |
| \$100,001 to \$200,000 | 243               | + 636.4%                 | + 76.1%                    | 9.6              | + 128.6%                           | + 85.5%                    | 32               | + 100.0%                 | - 3.0%                     |  |
| \$200,001 to \$300,000 | 201               | + 1,016.7%               | + 93.3%                    | 11.0             | + 83.3%                            | + 38.8%                    | 22               | + 340.0%                 | + 29.4%                    |  |
| \$300,001 and Above    | 157               | + 528.0%                 | + 76.4%                    | 8.2              | + 192.9%                           | + 107.1%                   | 24               | + 84.6%                  | - 14.3%                    |  |
| Total                  | 653               | + 540.2%                 | + 70.9%                    | 7.9              | + 132.4%                           | + 54.5%                    | 112              | + 49.3%                  | + 4.7%                     |  |