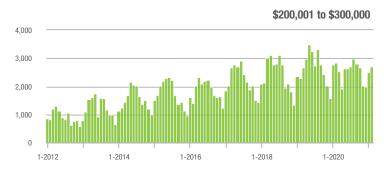

$200,001 to \$300,000 | 2,690             | - 4.8%                   | + 7.4%                     | 18.4             | + 97.8%                            | + 14.8%                    | 177              | - 51.2%                  | - 7.3%                     |  |
| \$300,001 and Above    | 3,898             | + 7.6%                   | + 0.1%                     | 14.9             | + 122.4%                           | + 9.5%                     | 294              | - 54.7%                  | - 12.8%                    |  |
| Total                  | 8,874             | - 1.5%                   | + 6.8%                     | 15.8             | + 97.5%                            | + 12.4%                    | 708              | - 51.0%                  | - 8.8%                     |  |