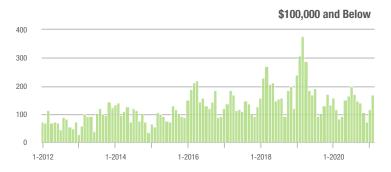

#### **Showings**

1-2012

1-2019

1-2020

# **Alexander County, NC**

1-2014

1-2013

1-2015

1-2016

1-2017

|                        | Total<br>Showings |                          |                            | (:               | Buyer Interest (Showings/Listings) |                            |                  | Managed<br>Listings      |                            |  |
|------------------------|-------------------|--------------------------|----------------------------|------------------|------------------------------------|----------------------------|------------------|--------------------------|----------------------------|--|
| Price Range            | February<br>2021  | Year-Over-Year<br>Change | Month-Over-Month<br>Change | February<br>2021 | Year-Over-Year<br>Change           | Month-Over-Month<br>Change | February<br>2021 | Year-Over-Year<br>Change | Month-Over-Month<br>Change |  |
| \$100,000 and Below    | 52                | + 100.0%                 | + 2.0%                     | 2.1              | - 25.0%                            | - 43.9%                    | 34               | - 17.1%                  | + 17.2%                    |  |
| \$100,001 to \$200,000 | 243               | + 636.4%                 | + 76.1%                    | 9.6              | + 128.6%                           | + 85.5%                    | 32               | + 100.0%                 | - 3.0%                     |  |
| \$200,001 to \$300,000 | 201               | + 1,016.7%               | + 93.3%                    | 11.0             | + 83.3%                            | + 38.8%                    | 22               | + 340.0%                 | + 29.4%                    |  |
| \$300,001 and Above    | 157               | + 528.0%                 | + 76.4%                    | 8.2              | + 192.9%                           | + 107.1%                   | 24               | + 84.6%                  | - 14.3%                    |  |
| Total                  | 653               | + 540.2%                 | + 70.9%                    | 7.9              | + 132.4%                           | + 54.5%                    | 112              | + 49.3%                  | + 4.7%                     |  |