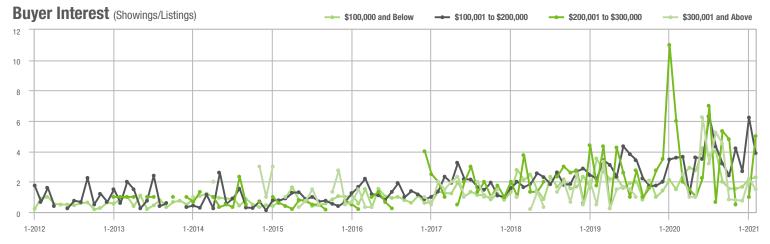

,001 to \$300,000 | 19                | + 26.7%                  | + 90.0%                    | 5.0              | - 16.7%                            | + 400.0%                   | 6                | - 25.0%                  | 0.0%                       |  |
| \$300,001 and Above    | 8                 |                          | - 46.7%                    | 1.5              |                                    | - 31.8%                    | 7                | + 16.7%                  | - 22.2%                    |  |
| Total                  | 104               | - 16.8%                  | - 12.6%                    | 2.9              | + 11.5%                            | - 12.6%                    | 51               | - 42.7%                  | - 3.8%                     |  |















# **Cabarrus County, NC**

|                        | Total<br>Showings |                          |                            | (:               | Buyer Interest (Showings/Listings) |                            |                  | Managed<br>Listings      |                            |  |
|------------------------|-------------------|--------------------------|----------------------------|------------------|------------------------------------|----------------------------|------------------|--------------------------|----------------------------|--|
| Price Range            | February<br>2021  | Year-Over-Year<br>Change | Month-Over-Month<br>Change | February<br>2021 | Year-Over-Year<br>Change           | Month-Over-Month<br>Change | February<br>2021 | Year-Over-Year<br>Change | M