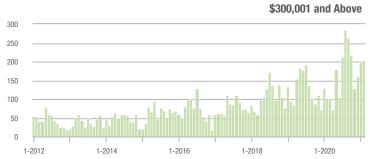

00,001 to \$300,000 | 617               | + 43.2%                  | + 30.2%                    | 12.5             | + 78.6%                            | + 45.7%                    | 54               | - 26.0%                  | - 11.5%                    |  |
| \$300,001 and Above    | 203               | + 99.0%                  | + 1.0%                     | 6.4              | + 146.2%                           | + 0.8%                     | 40               | - 24.5%                  | - 4.8%                     |  |
| Total                  | 1,694             | + 10.0%                  | + 8.9%                     | 9.4              | + 59.3%                            | + 21.5%                    | 220              | - 37.3%                  | - 11.6%                    |  |















# **Stanly County, NC**

|                        | Total<br>Showings |                          |                            | (:               | Buyer Interest (Showings/Listings) |                            |                  | Managed<br>Listings      |                            |  |
|------------------------|-------------------|--------------------------|----------------------------|------------------|------------------------------------|----------------------------|------------------|--------------------------|----------------------------|--|
| Price Range            | February<br>2021  | Year-Over-Year<br>Change | Month-Over-Month<br>Change | February<br>2021 | Year-Over-Year<br>Change           | Month-Over-Month<br>Change | February<br>2021 | Year-Over-Year<br>Change | M