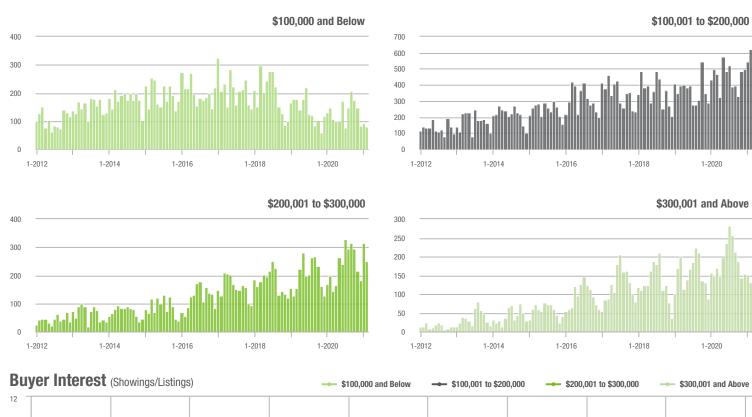

# **Alexander County, NC**

1-2014

1-2013

1-2015

1-2016

1-2017

|                        | Total<br>Showings |                          |                            | (:               | Buyer Interest (Showings/Listings) |                            |                  | Managed<br>Listings      |                            |  |
|------------------------|-------------------|--------------------------|----------------------------|------------------|------------------------------------|----------------------------|------------------|--------------------------|----------------------------|--|
| Price Range            | February<br>2021  | Year-Over-Year<br>Change | Month-Over-Month<br>Change | February<br>2021 | Year-Over-Year<br>Change           | Month-Over-Month<br>Change | February<br>2021 | Year-Over-Year<br>Change | Month-Over-Month<br>Change |  |
| \$100,000 and Below    | 52                | + 100.0%                 | + 2.0%                     | 2.1              | - 25.0%                            | - 43.9%                    | 34               | - 17.1%                  | + 17.2%                    |  |
| \$100,001 to \$200,000 | 243               | + 636.4%                 | + 76.1%                    | 9.6              | + 128.6%                           | + 85.5%                    | 32               | + 100.0%                 | - 3.0%                     |  |
| \$200,001 to \$300,000 | 201               | + 1,016.7%               | + 93.3%                    | 11.0             | + 83.3%                            | + 38.8%                    | 22               | + 340.0%                 | + 29.4%                    |  |
| \$300,001 and Above    | 157               | + 528.0%                 | + 76.4%                    | 8.2              | + 192.9%                           | + 107.1%                   | 24               | + 84.6%                  | - 14.3%                    |  |
| Total                  | 653               | + 540.2%                 | + 70.9%                    | 7.9              | + 132.4%                           | + 54.5%                    | 112              | + 49.3%                  | + 4.7%                     |  |