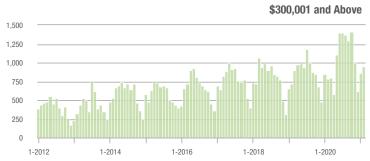

1%                     |
| \$200,001 to \$300,000 | 671               | + 6.0%                   | + 35.8%                    | 18.4             | + 155.6%                 | + 54.3%                    | 46                  | - 58.9%                  | - 9.8%                     |
| \$300,001 and Above    | 954               | + 22.6%                  | + 11.7%                    | 9.4              | + 113.6%                 | + 18.6%                    | 130                 | - 45.1%                  | - 10.3%                    |
| Total                  | 2,315             | + 16.6%                  | + 21.7%                    | 10.9             | + 101.9%                 | + 29.6%                    | 293                 | - 47.7%                  | - 8.7%                     |















\$100,001 to \$200,000

1-2020

# **Lincolnton, NC**

|                        | Total<br>Showings |                          |                            | (:               | Buyer Interest (Showings/Listings) |                            |                  | Managed<br>Listings      |                            |  |
|------------------------|-------------------|--------------------------|----------------------------|------------------|------------------------------------|----------------------------|------------------|--------------------------|----------------------------|--|
| Price Range            | February<br>2021  | Year-Over-Year<br>Change | Month-Over-Month<br>Change | February<br>2021 | Year-Over-Year<br>Change           | Month-Over-Month<br>Change | February<br>2021 |