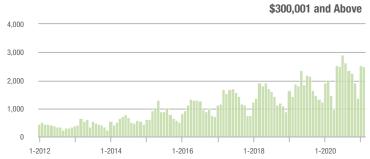

#### **Showings**

0.0

1-2012

1-2013

1-2014

1-2015

1-2016

1-2017

1-2019

1-2020