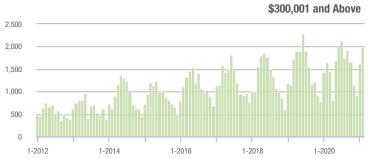

00,001 to \$300,000 | 813               | - 7.6%                   | + 23.7%                    | 21.2             | + 65.6%                            | + 32.7%                    | 39               | - 45.8%                  | - 9.3%                     |  |
| \$300,001 and Above    | 1,983             | + 20.5%                  | + 22.5%                    | 22.2             | + 155.2%                           | + 22.5%                    | 100              | - 56.1%                  | - 2.9%                     |  |
| Total                  | 3,100             | + 7.6%                   | + 24.1%                    | 21.0             | + 114.3%                           | + 26.6%                    | 163              | - 52.8%                  | - 6.3%                     |  |















# **Gaston County, NC**

|                        | Total<br>Showings |                          |                            | (:               | Buyer Interest (Showings/Listings) |                            |                  | Managed<br>Listings      |                            |  |
|------------------------|-------------------|--------------------------|----------------------------|------------------|------------------------------------|----------------------------|------------------|--------------------------|----------------------------|--|
| Price Range            | February<br>2021  | Year-Over-Year<br>Change | Month-Over-Month<br>Change | February<br>2021 | Year-Over-Year<br>Change           | Month-Over-Month<br>Change | February<br>2021 | Year-Over-Year<br>Change | M