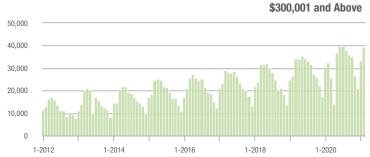

00,001 to \$300,000 | 26,569            | + 13.5%                  | + 9.9%                     | 20.5             | + 93.4%                            | + 15.8%                    | 1,427            | - 43.8%                  | - 5.7%                     |  |
| \$300,001 and Above    | 39,304            | + 20.7%                  | + 18.1%                    | 15.7             | + 91.5%                            | + 24.3%                    | 2,883            | - 42.2%                  | - 8.6%                     |  |
| Total                  | 82,053            | + 8.5%                   | + 12.7%                    | 16.2             | + 80.0%                            | + 19.2%                    | 5,960            | - 44.0%                  | - 8.3%                     |  |













# **Chester County, SC**

1-2013

1-2012

1-2014

1-2015

1-2016

1-2017

|                        | Total<br>Showings |                          |                            | (:               | Buyer Interest (Showings/Listings) |                            |                  | Managed<br>Listings      |                            |  |
|------------------------|-------------------|--------------------------|----------------------------|------------------|------------------------------------|----------------------------|------------------|--------------------------|----------------------------|--|
| Price Range            | February<br>2021  | Year-Over-Year<br>Change | Month-Over-Month<br>Change | February<br>2021 | Year-Over-Year<br>Change           | Month-Over-Month<br>Change |