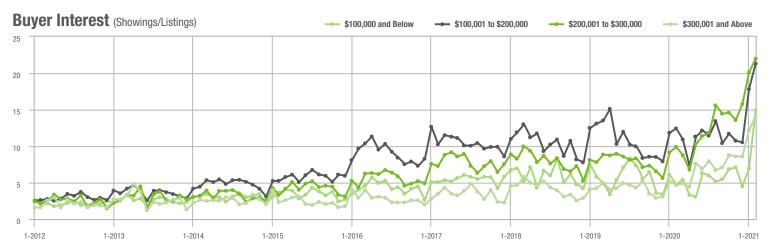

,001 to \$300,000 | 1,364             | + 24.0%                  | + 15.3%                    | 22.0             | + 122.2%                           | + 9.4%                     | 70               | - 44.0%                  | + 4.5%                     |  |
| \$300,001 and Above    | 803               | + 84.2%                  | - 1.4%                     | 14.1             | + 200.0%                           | + 16.1%                    | 68               | - 38.7%                  | - 17.1%                    |  |
| Total                  | 3,734             | + 18.6%                  | + 16.2%                    | 19.0             | + 113.5%                           | + 18.8%                    | 252              | - 42.9%                  | - 2.3%                     |  |













# Salisbury, NC

|                        | Total<br>Showings |                          |                            | (:               | Buyer Interest (Showings/Listings) |                            |                  | Managed<br>Listings      |                            |  |
|------------------------|-------------------|--------------------------|----------------------------|------------------|------------------------------------|----------------------------|------------------|--------------------------|----------------------------|--|
| Price Range            | February<br>2021  | Year-Over-Year<br>Change | Month-Over-Month<br>Change | February<br>2021 | Year-Over-Year<br>Change           | Month-Over-Month<br>Change | February<br>2021 | Year-Over-Year<br>Change | Month-Over-Mo