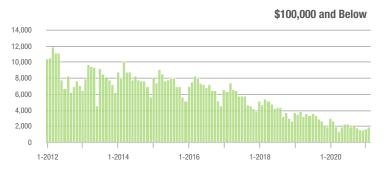

| \$200,001 to \$300,000 | 26,569            | + 13.5%                  | + 9.9%                     | 20.5             | + 93.4%                            | + 15.8%                    | 1,427            | - 43.8%                  | - 5.7%                     |  |
| \$300,001 and Above    | 39,304            | + 20.7%                  | + 18.1%                    | 15.7             | + 91.5%                            | + 24.3%                    | 2,883            | - 42.2%                  | - 8.6%                     |  |
| Total                  | 82,053            | + 8.5%                   | + 12.7%                    | 16.2             | + 80.0%                            | + 19.2%                    | 5,960            | - 44.0%                  | - 8.3%                     |  |













# **Chester County, SC**

1-2013

1-2012

1-2014

1-2015

1-2016

1-2017

|                        | Total<br>Showings |                          |                            | (:               | Buyer Interest (Showings/Listings) |                            |                  | Managed<br>Listings      |                            |  |
|------------------------|-------------------|--------------------------|----------------------------|------------------|------------------------------------|----------------------------|------------------|--------------------------|----------------------------|--|
| Price Range            | February<br>2021  | Year-Over-Year<br>Change | Month-Over-Month<br>Change | February<br>2021 | Year-Over-Year<br>Change           | Month-Over-Month<br>Cha