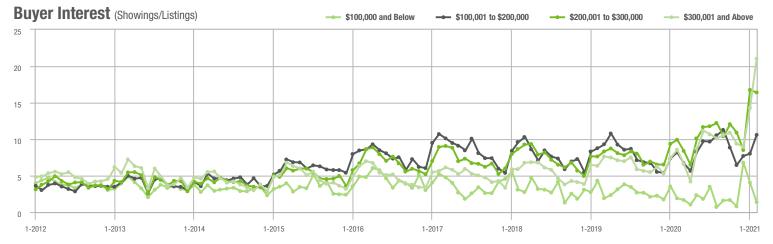

200,001 to \$300,000 | 2,282            | + 5.9%                   | - 5.0%                     | 16.4             | + 65.7%                            | - 2.1%                     | 154              | - 40.5%                  | - 3.8%                     |  |
| \$300,001 and Above    | 5,773            | + 43.0%                  | + 56.7%                    | 21.0             | + 147.1%                           | + 47.2%                    | 332              | - 48.4%                  | + 1.2%                     |  |
| Total                  | 8,964            | + 26.0%                  | + 31.4%                    | 17.4             | + 104.7%                           | + 28.1%                    | 620              | - 47.3%                  | - 3.0%                     |  |















# **Uptown Charlotte**

|                        | Total<br>Showings |                          |                            | (:               | Buyer Interest (Showings/Listings) |                            |                  | Managed<br>Listings      |                            |  |
|------------------------|-------------------|--------------------------|----------------------------|------------------|------------------------------------|----------------------------|------------------|--------------------------|----------------------------|--|
| Price Range            | February<br>2021  | Year-Over-Year<br>Change | Month-Over-Month<br>Change | February<br>2021 | Year-Over-Year<br>Change           | Month-Over-Month<br>Change | February<br>2021 | Year-Over-Year<br>Change | Mont