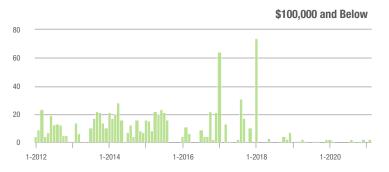

# **Alexander County, NC**

1-2014

1-2013

1-2015

1-2016

1-2017

|                        | Total<br>Showings |                          |                            | (:               | Buyer Interest (Showings/Listings) |                            |                  | Managed<br>Listings      |                            |  |
|------------------------|-------------------|--------------------------|----------------------------|------------------|------------------------------------|----------------------------|------------------|--------------------------|----------------------------|--|
| Price Range            | February<br>2021  | Year-Over-Year<br>Change | Month-Over-Month<br>Change | February<br>2021 | Year-Over-Year<br>Change           | Month-Over-Month<br>Change | February<br>2021 | Year-Over-Year<br>Change | Month-Over-Month<br>Change |  |
| \$100,000 and Below    | 52                | + 100.0%                 | + 2.0%                     | 2.1              | - 25.0%                            | - 43.9%                    | 34               | - 17.1%                  | + 17.2%                    |  |
| \$100,001 to \$200,000 | 243               | + 636.4%                 | + 76.1%                    | 9.6              | + 128.6%                           | + 85.5%                    | 32               | + 100.0%                 | - 3.0%                     |  |
| \$200,001 to \$300,000 | 201               | + 1,016.7%               | + 93.3%                    | 11.0             | + 83.3%                            | + 38.8%                    | 22               | + 340.0%                 | + 29.4%                    |  |
| \$300,001 and Above    | 157               | + 528.0%                 | + 76.4%                    | 8.2              | + 192.9%                           | + 107.1%                   | 24               | + 84.6%                  | - 14.3%                    |  |
| Total                  | 653               | + 540.2%                 | + 70.9%                    | 7.9              | + 132.4%                           | + 54.5%                    | 112              | + 49.3%                  | + 4.7%                     |  |