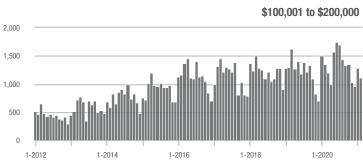

\$200,001 to \$300,000 | 765               | + 26.0%                  | - 20.2%                    | 18.6             | + 129.6%                           | + 11.3%                    | 42               | - 48.1%                  | - 27.6%                    |  |
| \$300,001 and Above    | 329               | + 3.1%                   | + 2.5%                     | 9.3              | + 47.6%                            | + 11.0%                    | 39               | - 37.1%                  | - 18.8%                    |  |
| Total                  | 2,401             | - 7.0%                   | - 14.7%                    | 14.3             | + 64.4%                            | + 10.0%                    | 182              | - 49.9%                  | - 24.2%                    |  |















# **Huntersville, NC**

|                        | Total<br>Showings |                          |                            | (:               | Buyer Interest (Showings/Listings) |                            |                  | Managed<br>Listings      |                            |  |
|------------------------|-------------------|--------------------------|----------------------------|------------------|------------------------------------|----------------------------|------------------|--------------------------|----------------------------|--|
| Price Range            | February<br>2021  | Year-Over-Year<br>Change | Month-Over-Month<br>Change | February<br>2021 | Year-Over-Year<br>Change           | Month-Over-Month<br>Change | February<br>2021 | Year-Over-Year<br>Change