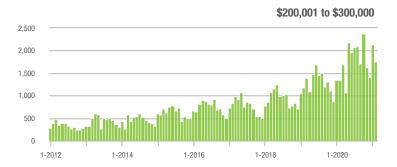

$200,001 to \$300,000 | 1,761             | + 30.4%                  | - 17.9%                    | 15.7             | + 103.9%                           | + 1.5%                     | 123              | - 42.8%                  | - 18.5%                    |  |
| \$300,001 and Above    | 1,369             | + 48.2%                  | + 17.1%                    | 11.3             | + 91.5%                            | + 21.7%                    | 139              | - 34.4%                  | - 10.9%                    |  |
| Total                  | 5,583             | + 6.9%                   | - 10.2%                    | 12.8             | + 66.2%                            | + 6.3%                     | 529              | - 43.2%                  | - 17.2%                    |  |















# Gastonia, NC

|                        | Total<br>Showings |                          |                            | (:               | Buyer Interest (Showings/Listings) |                            |                  | Managed<br>Listings      |                            |  |
|------------------------|-------------------|--------------------------|----------------------------|------------------|------------------------------------|----------------------------|------------------|--------------------------|----------------------------|--|
| Price Range            | February<br>2021  | Year-Over-Year<br>Change | Month-Over-Month<br>Change | February<br>2021 | Year-Over-Year<br>Change           | Month-Over-Month<br>Change | February<br>2021 | Year-Over-Year<br>Change | Month-Ov