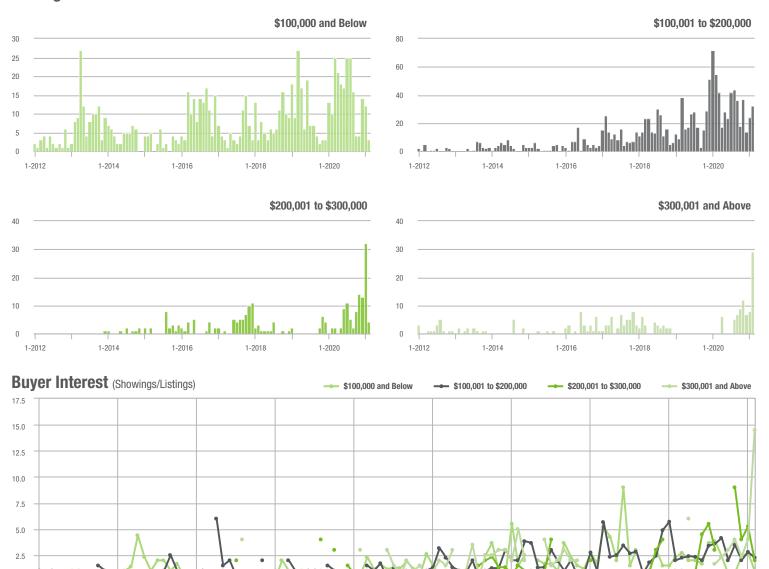

# **Anson County, NC**

|                        | Total<br>Showings |                          |                            | (:               | Buyer Interest (Showings/Listings) |                            |                  | Managed<br>Listings      |                            |  |
|------------------------|-------------------|--------------------------|----------------------------|------------------|------------------------------------|----------------------------|------------------|--------------------------|----------------------------|--|
| Price Range            | February<br>2021  | Year-Over-Year<br>Change | Month-Over-Month<br>Change | February<br>2021 | Year-Over-Year<br>Change           | Month-Over-Month<br>Change | February<br>2021 | Year-Over-Year<br>Change | Month-Over-Month<br>Change |  |
| \$100,000 and Below    | 42                | - 17.6%                  | + 27.3%                    | 2.3              | + 53.3%                            | + 4.8%                     | 27               | - 50.0%                  | + 8.0%                     |  |
| \$100,001 to \$200,000 | 35                | - 40.7%                  | - 42.6%                    | 3.9              | + 8.3%                             | - 37.5%                    | 11               | - 47.6%                  | - 15.4%                    |  |
| \$200,001 to \$300,000 | 19                | + 26.7%                  | + 90.0%                    | 5.0              | - 16.7%                            | + 400.0%                   | 6                | - 25.0%                  | 0.0%                       |  |
| \$300,001 and Above    | 8                 |                          | - 46.7%                    | 1.5              |                                    | - 31.8%                    | 7                | + 16.7%                  | - 22.2%                    |  |
| Total                  | 104               | - 16.8%                  | - 12.6%                    | 2.9              | + 11.5%                            | - 12.6%                    | 51               | - 42.7%                  | - 3.8%                     |  |