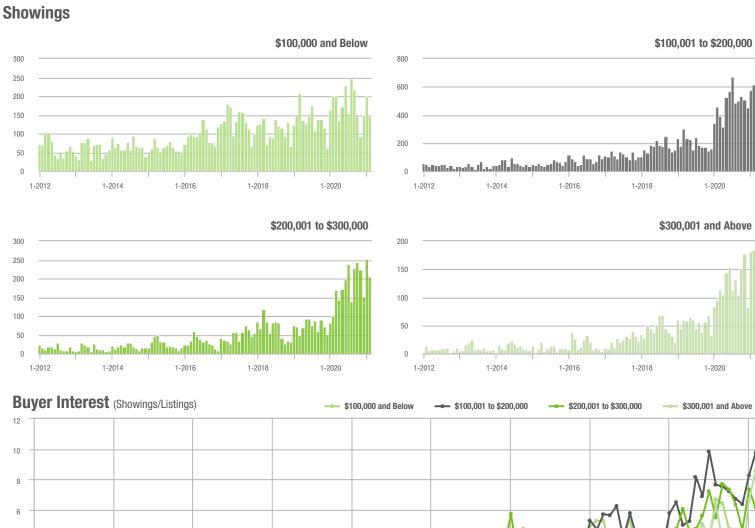

# **Cabarrus County, NC**

|                        | Total<br>Showings |                          |                            | (:               | Buyer Interest (Showings/Listings) |                            |                  | Managed<br>Listings      |                            |  |
|------------------------|-------------------|--------------------------|----------------------------|------------------|------------------------------------|----------------------------|------------------|--------------------------|----------------------------|--|
| Price Range            | February<br>2021  | Year-Over-Year<br>Change | Month-Over-Month<br>Change | February<br>2021 | Year-Over-Year<br>Change           | Month-Over-Month<br>Change | February<br>2021 | Year-Over-Year<br>Change | Month-Over-Month<br>Change |  |
| \$100,000 and Below    | 85                | - 67.2%                  | - 36.6%                    | 4.0              | - 18.4%                            | - 22.1%                    | 36               | - 57.6%                  | - 20.0%                    |  |
| \$100,001 to \$200,000 | 1,520             | - 17.3%                  | - 8.9%                     | 16.3             | + 44.2%                            | + 9.8%                     | 99               | - 47.3%                  | - 18.2%                    |  |
| \$200,001 to \$300,000 | 2,809             | + 57.3%                  | + 11.5%                    | 22.3             | + 147.8%                           | + 13.4%                    | 135              | - 40.5%                  | 0.0%                       |  |
| \$300,001 and Above    | 2,507             | + 23.5%                  | - 0.4%                     | 16.8             | + 133.3%                           | + 18.2%                    | 176              | - 50.7%                  | - 16.2%                    |  |
| Total                  | 6,921             | + 17.0%                  | + 1.2%                     | 18.0             | + 111.8%                           | + 15.5%                    | 446              | - 48.0%                  | - 12.7%                    |  |

#### **Showings**

0.0

1-2012

1-2013

1-2014

1-2015

1-2016

1-2017

1-2019

1-2020