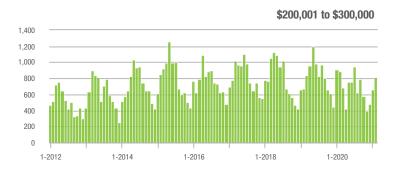

$200,001 to \$300,000 | 813               | - 7.6%                   | + 23.7%                    | 21.2             | + 65.6%                            | + 32.7%                    | 39               | - 45.8%                  | - 9.3%                     |  |
| \$300,001 and Above    | 1,983             | + 20.5%                  | + 22.5%                    | 22.2             | + 155.2%                           | + 22.5%                    | 100              | - 56.1%                  | - 2.9%                     |  |
| Total                  | 3,100             | + 7.6%                   | + 24.1%                    | 21.0             | + 114.3%                           | + 26.6%                    | 163              | - 52.8%                  | - 6.3%                     |  |















# **Gaston County, NC**

|                        | Total<br>Showings |                          |                            | (:               | Buyer Interest (Showings/Listings) |                            |                  | Managed<br>Listings      |                            |  |
|------------------------|-------------------|--------------------------|----------------------------|------------------|------------------------------------|----------------------------|------------------|--------------------------|----------------------------|--|
| Price Range            | February<br>2021  | Year-Over-Year<br>Change | Month-Over-Month<br>Change | February<br>2021 | Year-Over-Year<br>Change           | Month-Over-Month<br>Change | February<br>2021 | Year-Over-Year<br>Change |