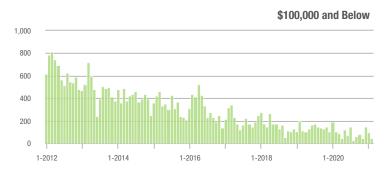

# **Alexander County, NC**

1-2014

1-2013

1-2015

1-2016

1-2017

|                        | Total<br>Showings |                          |                            | (:               | Buyer Interest (Showings/Listings) |                            |                  | Managed<br>Listings      |                            |  |
|------------------------|-------------------|--------------------------|----------------------------|------------------|------------------------------------|----------------------------|------------------|--------------------------|----------------------------|--|
| Price Range            | February<br>2021  | Year-Over-Year<br>Change | Month-Over-Month<br>Change | February<br>2021 | Year-Over-Year<br>Change           | Month-Over-Month<br>Change | February<br>2021 | Year-Over-Year<br>Change | Month-Over-Month<br>Change |  |
| \$100,000 and Below    | 52                | + 100.0%                 | + 2.0%                     | 2.1              | - 25.0%                            | - 43.9%                    | 34               | - 17.1%                  | + 17.2%                    |  |
| \$100,001 to \$200,000 | 243               | + 636.4%                 | + 76.1%                    | 9.6              | + 128.6%                           | + 85.5%                    | 32               | + 100.0%                 | - 3.0%                     |  |
| \$200,001 to \$300,000 | 201               | + 1,016.7%               | + 93.3%                    | 11.0             | + 83.3%                            | + 38.8%                    | 22               | + 340.0%                 | + 29.4%                    |  |
| \$300,001 and Above    | 157               | + 528.0%                 | + 76.4%                    | 8.2              | + 192.9%                           | + 107.1%                   | 24               | + 84.6%                  | - 14.3%                    |  |
| Total                  | 653               | + 540.2%                 | + 70.9%                    | 7.9              | + 132.4%                           | + 54.5%                    | 112              | + 49.3%                  | + 4.7%                     |  |