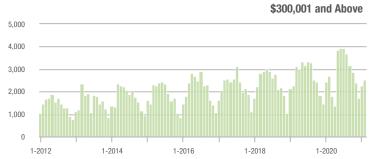

00,001 to \$300,000 | 1,428             | + 14.3%                  | + 3.6%                     | 15.7             | + 141.5%                           | + 17.4%                    | 114              | - 55.5%                  | - 10.9%                    |  |
| \$300,001 and Above    | 2,512             | - 6.9%                   | + 10.9%                    | 12.1             | + 101.7%                           | + 38.6%                    | 270              | - 55.0%                  | - 19.9%                    |  |
| Total                  | 5,502             | - 0.2%                   | + 5.4%                     | 11.8             | + 87.3%                            | + 20.3%                    | 660              | - 49.5%                  | - 13.3%                    |  |















# Kannapolis, NC

|                        | Total<br>Showings |                          |                            | (:               | Buyer Into<br>Showings/L |                            | Managed<br>Listings |                          |                            |
|------------------------|-------------------|--------------------------|----------------------------|------------------|--------------------------|----------------------------|---------------------|--------------------------|----------------------------|
| Price Range            | February<br>2021  | Year-Over-Year<br>Change | Month-Over-Month<br>Change | February<br>2021 | Year-Over-Year<br>Change | Month-Over-Month<br>Change | February<br>2021    | Year-Over-Year<br>Change | Month-Over-Month<br>Change |
| \$10