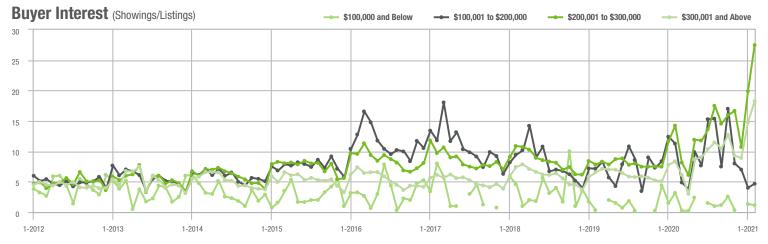

# **Showing Statistics**

| MLS Area                | Total<br>Showings | Buyer Interest<br>(Showings / Listings) | Managed<br>Listings |
|-------------------------|-------------------|-----------------------------------------|---------------------|
| Alexander County, NC    | 653               | 7.9                                     | 112                 |
| Anson County, NC        | 104               | 2.9                                     | 51                  |
| Cabarrus County, NC     | 6,921             | 18.0                                    | 446                 |
| Charlotte MSA           | 82,053            | 16.2                                    | 5,960               |
| Chester County, SC      | 188               | 2.8                                     | 80                  |
| Chesterfield County, SC | 68                | 3.9                                     | 27                  |
| Cleveland County, SC    | 1,151             | 7.8                                     | 193                 |
| City of Charlotte, NC   | 34,755            | 18.4                                    | 2,058               |
| Concord, NC             | 4,573             | 20.6                                    | 253                 |
| Davidson, NC            | 822               | 12.9                                    | 78                  |
| Denver, NC              | 1,050             | 9.6                                     | 142                 |
| Fort Mill, SC           | 3,100             | 21.0                                    | 163                 |
| Gaston County, NC       | 5,583             | 12.8                                    | 529                 |
| Gastonia, NC            | 2,401             | 14.3                                    | 182                 |
| Huntersville, NC        | 2,591             | 18.5                                    | 164                 |
| Iredell County, NC      | 5,502             | 11.8                                    | 660                 |
| Kannapolis, NC          | 1,539             | 13.7                                    | 128                 |
| Lake Norman             | 4,238             | 11.9                                    | 494                 |
| Lake Wylie              | 1,930             | 10.4                                    | 279                 |
| Lancaster County, SC    | 2,882             | 10.9                                    | 334                 |
| Lincoln County, NC      | 2,315             | 10.9                                    | 293                 |
| Lincolnton, NC          | 993               | 13.4                                    | 105                 |
| Matthews, NC            | 3,207             | 27.9                                    | 129                 |
| Mecklenburg County, NC  | 43,204            | 18.6                                    | 2,550               |
| Monroe, NC              | 2,398             | 13.9                                    | 201                 |
| Montgomery County, NC   | 342               | 3.8                                     | 154                 |
| Mooresville, NC         | 3,173             | 14.1                                    | 298                 |
| Rock Hill, SC           | 3,734             | 19.0                                    | 252                 |
| Salisbury, NC           | 1,694             | 9.4                                     | 220                 |
| Stanly County, NC       | 1,084             | 7.7                                     | 195                 |
| Statesville, NC         | 1,543             | 8.8                                     | 258                 |
| Union County, NC        | 8,964             | 17.4                                    | 620                 |
| Uptown Charlotte        | 982               | 8.4                                     | 120                 |
| Waxhaw, NC              | 2,781             | 18.1                                    | 185                 |
| York County, SC         | 8,874             | 15.8                                    | 708                 |