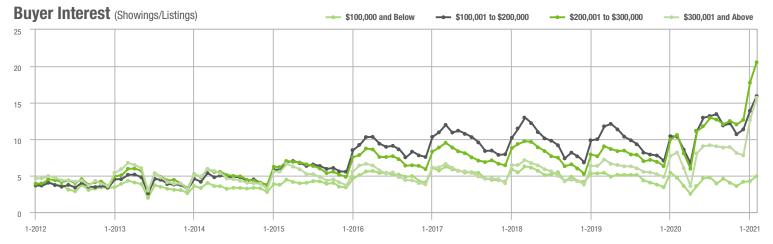

,001 to \$300,000 | 26,569            | + 13.5%                  | + 9.9%                     | 20.5             | + 93.4%                            | + 15.8%                    | 1,427            | - 43.8%                  | - 5.7%                     |  |
| \$300,001 and Above    | 39,304            | + 20.7%                  | + 18.1%                    | 15.7             | + 91.5%                            | + 24.3%                    | 2,883            | - 42.2%                  | - 8.6%                     |  |
| Total                  | 82,053            | + 8.5%                   | + 12.7%                    | 16.2             | + 80.0%                            | + 19.2%                    | 5,960            | - 44.0%                  | - 8.3%                     |  |













# **Chester County, SC**

1-2013

1-2012

1-2014

1-2015

1-2016

1-2017

|                        | Total<br>Showings |                          |                            | (:               | Buyer Interest (Showings/Listings) |                            |                  | Managed<br>Listings      |                            |  |
|------------------------|-------------------|--------------------------|----------------------------|------------------|------------------------------------|----------------------------|------------------|--------------------------|----------------------------|--|
| Price Range            | February<br>2021  | Year-Over-Year<br>Change | Month-Over-Month<br>Change | February<br>2021 | Year-Over-Year<br>Change           | Month-Over-Month<br>Change | Fe