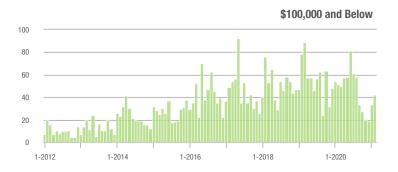

#### **Showings**

0.0

1-2012

1-2013

1-2014

1-2015

1-2016

1-2017

# **Chesterfield County, SC**

|                        | Total<br>Showings |                          |                            | (:               | Buyer Interest (Showings/Listings) |                            |                  | Managed<br>Listings      |                            |  |
|------------------------|-------------------|--------------------------|----------------------------|------------------|------------------------------------|----------------------------|------------------|--------------------------|----------------------------|--|
| Price Range            | February<br>2021  | Year-Over-Year<br>Change | Month-Over-Month<br>Change | February<br>2021 | Year-Over-Year<br>Change           | Month-Over-Month<br>Change | February<br>2021 | Year-Over-Year<br>Change | Month-Over-Month<br>Change |  |
| \$100,000 and Below    | 3                 | - 70.0%                  | - 75.0%                    | 1.0              | - 56.5%                            | - 63.6%                    | 7                | - 65.0%                  | - 30.0%                    |  |
| \$100,001 to \$200,000 | 32                | - 41.8%                  | + 33.3%                    | 2.3              | + 15.0%                            | - 19.6%                    | 15               | - 16.7%                  | + 15.4%                    |  |
| \$200,001 to \$300,000 | 4                 | + 100.0%                 | - 87.5%                    | 2.0              | + 100.0%                           | - 61.9%                    | 3                | + 50.0%                  | - 57.1%                    |  |
| \$300,001 and Above    | 29                | _                        | + 262.5%                   | 14.5             |                                    | + 262.5%                   | 2                | _                        | 0.0%                       |  |
| Total                  | 68                | + 1.5%                   | - 10.5%                    | 3.9              | + 105.3%                           | + 9.0%                     | 27               | - 32.5%                  | - 15.6%                    |  |