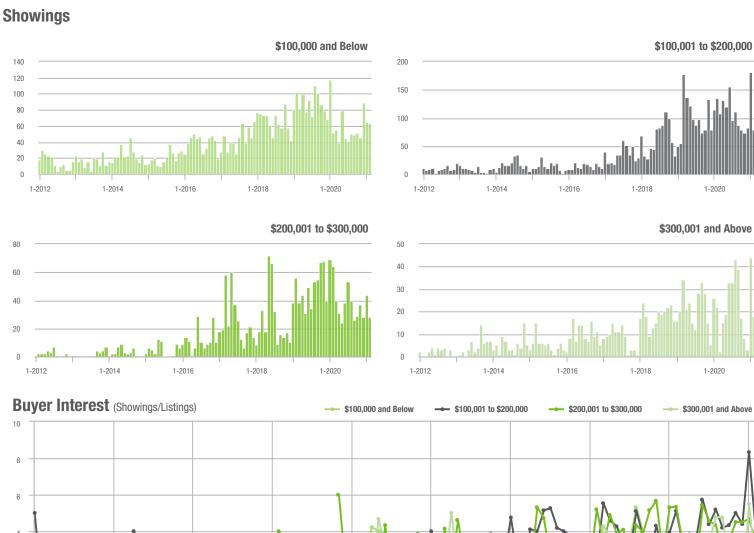

# **Alexander County, NC**

1-2014

1-2013

1-2015

1-2016

1-2017

|                        | Total<br>Showings |                          |                            | (:               | Buyer Interest (Showings/Listings) |                            |                  | Managed<br>Listings      |                            |  |
|------------------------|-------------------|--------------------------|----------------------------|------------------|------------------------------------|----------------------------|------------------|--------------------------|----------------------------|--|
| Price Range            | February<br>2021  | Year-Over-Year<br>Change | Month-Over-Month<br>Change | February<br>2021 | Year-Over-Year<br>Change           | Month-Over-Month<br>Change | February<br>2021 | Year-Over-Year<br>Change | Month-Over-Month<br>Change |  |
| \$100,000 and Below    | 52                | + 100.0%                 | + 2.0%                     | 2.1              | - 25.0%                            | - 43.9%                    | 34               | - 17.1%                  | + 17.2%                    |  |
| \$100,001 to \$200,000 | 243               | + 636.4%                 | + 76.1%                    | 9.6              | + 128.6%                           | + 85.5%                    | 32               | + 100.0%                 | - 3.0%                     |  |
| \$200,001 to \$300,000 | 201               | + 1,016.7%               | + 93.3%                    | 11.0             | + 83.3%                            | + 38.8%                    | 22               | + 340.0%                 | + 29.4%                    |  |
| \$300,001 and Above    | 157               | + 528.0%                 | + 76.4%                    | 8.2              | + 192.9%                           | + 107.1%                   | 24               | + 84.6%                  | - 14.3%                    |  |
| Total                  | 653               | + 540.2%                 | + 70.9%                    | 7.9              | + 132.4%                           | + 54.5%                    | 112              | + 49.3%                  | + 4.7%                     |  |

#### **Showings**

1-2012

1-2019

1-2020