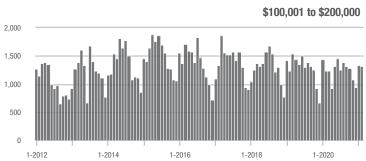

\$200,001 to \$300,000 | 1,428             | + 14.3%                  | + 3.6%                     | 15.7             | + 141.5%                           | + 17.4%                    | 114              | - 55.5%                  | - 10.9%                    |  |
| \$300,001 and Above    | 2,512             | - 6.9%                   | + 10.9%                    | 12.1             | + 101.7%                           | + 38.6%                    | 270              | - 55.0%                  | - 19.9%                    |  |
| Total                  | 5,502             | - 0.2%                   | + 5.4%                     | 11.8             | + 87.3%                            | + 20.3%                    | 660              | - 49.5%                  | - 13.3%                    |  |















# Kannapolis, NC

|                        | Total<br>Showings |                          |                            | (:               | Buyer Into<br>Showings/L |                            | Managed<br>Listings |                          |                            |
|------------------------|-------------------|--------------------------|----------------------------|------------------|--------------------------|----------------------------|---------------------|--------------------------|----------------------------|
| Price Range            | February<br>2021  | Year-Over-Year<br>Change | Month-Over-Month<br>Change | February<br>2021 | Year-Over-Year<br>Change | Month-Over-Month<br>Change | February<br>2021    | Year-Over-Year<br>Change | Month-Over-Month<br>Change |
|